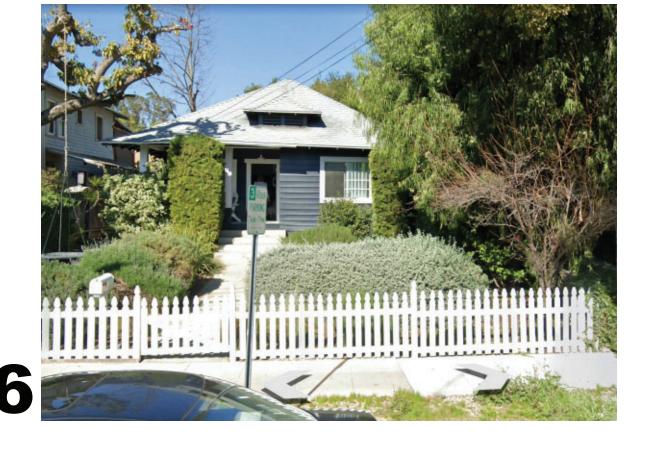

The subject site at 1103 Hope Street is listed as a contributor designated locally. Although the Craftsman style architecture is the most unifying featured style in the neighborhood, other styles are present within the residential tract. (**Attachment 5**)