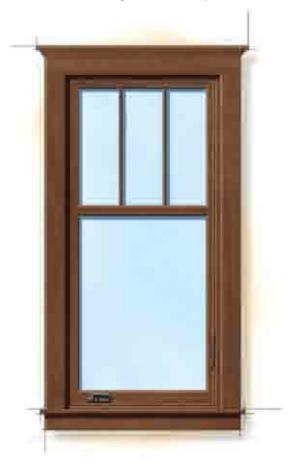

Lastly, the third addition is a small addition that is proposed along the easterly side of the home. This will provide a larger footprint for the existing bathroom. No new rooms will be created as part of this proposal. All exterior modifications will be made to simulate the existing craftsman style. The front façade will maintain the windows, porch, and door at the existing locations to simulate the existing façade. A partial door and window change is proposed as part of the addition which includes the street facing windows on Hope Street and Fairview Avenue. To respect the integrity of the historic craftsman style home, the applicant has proposed to install new custom-made wood windows and doors to replace the existing.

The materials, finishes, detailing, and size/mass of the additions are all compatible with the existing style. The addition will retain the original proportional scale of the existing residence by its incorporation of features such as, roof shingles, wood trims, and custom wood windows and doors (**Attachment 6**). The project also proposes preservation of existing façade materials such as the wood fascia.