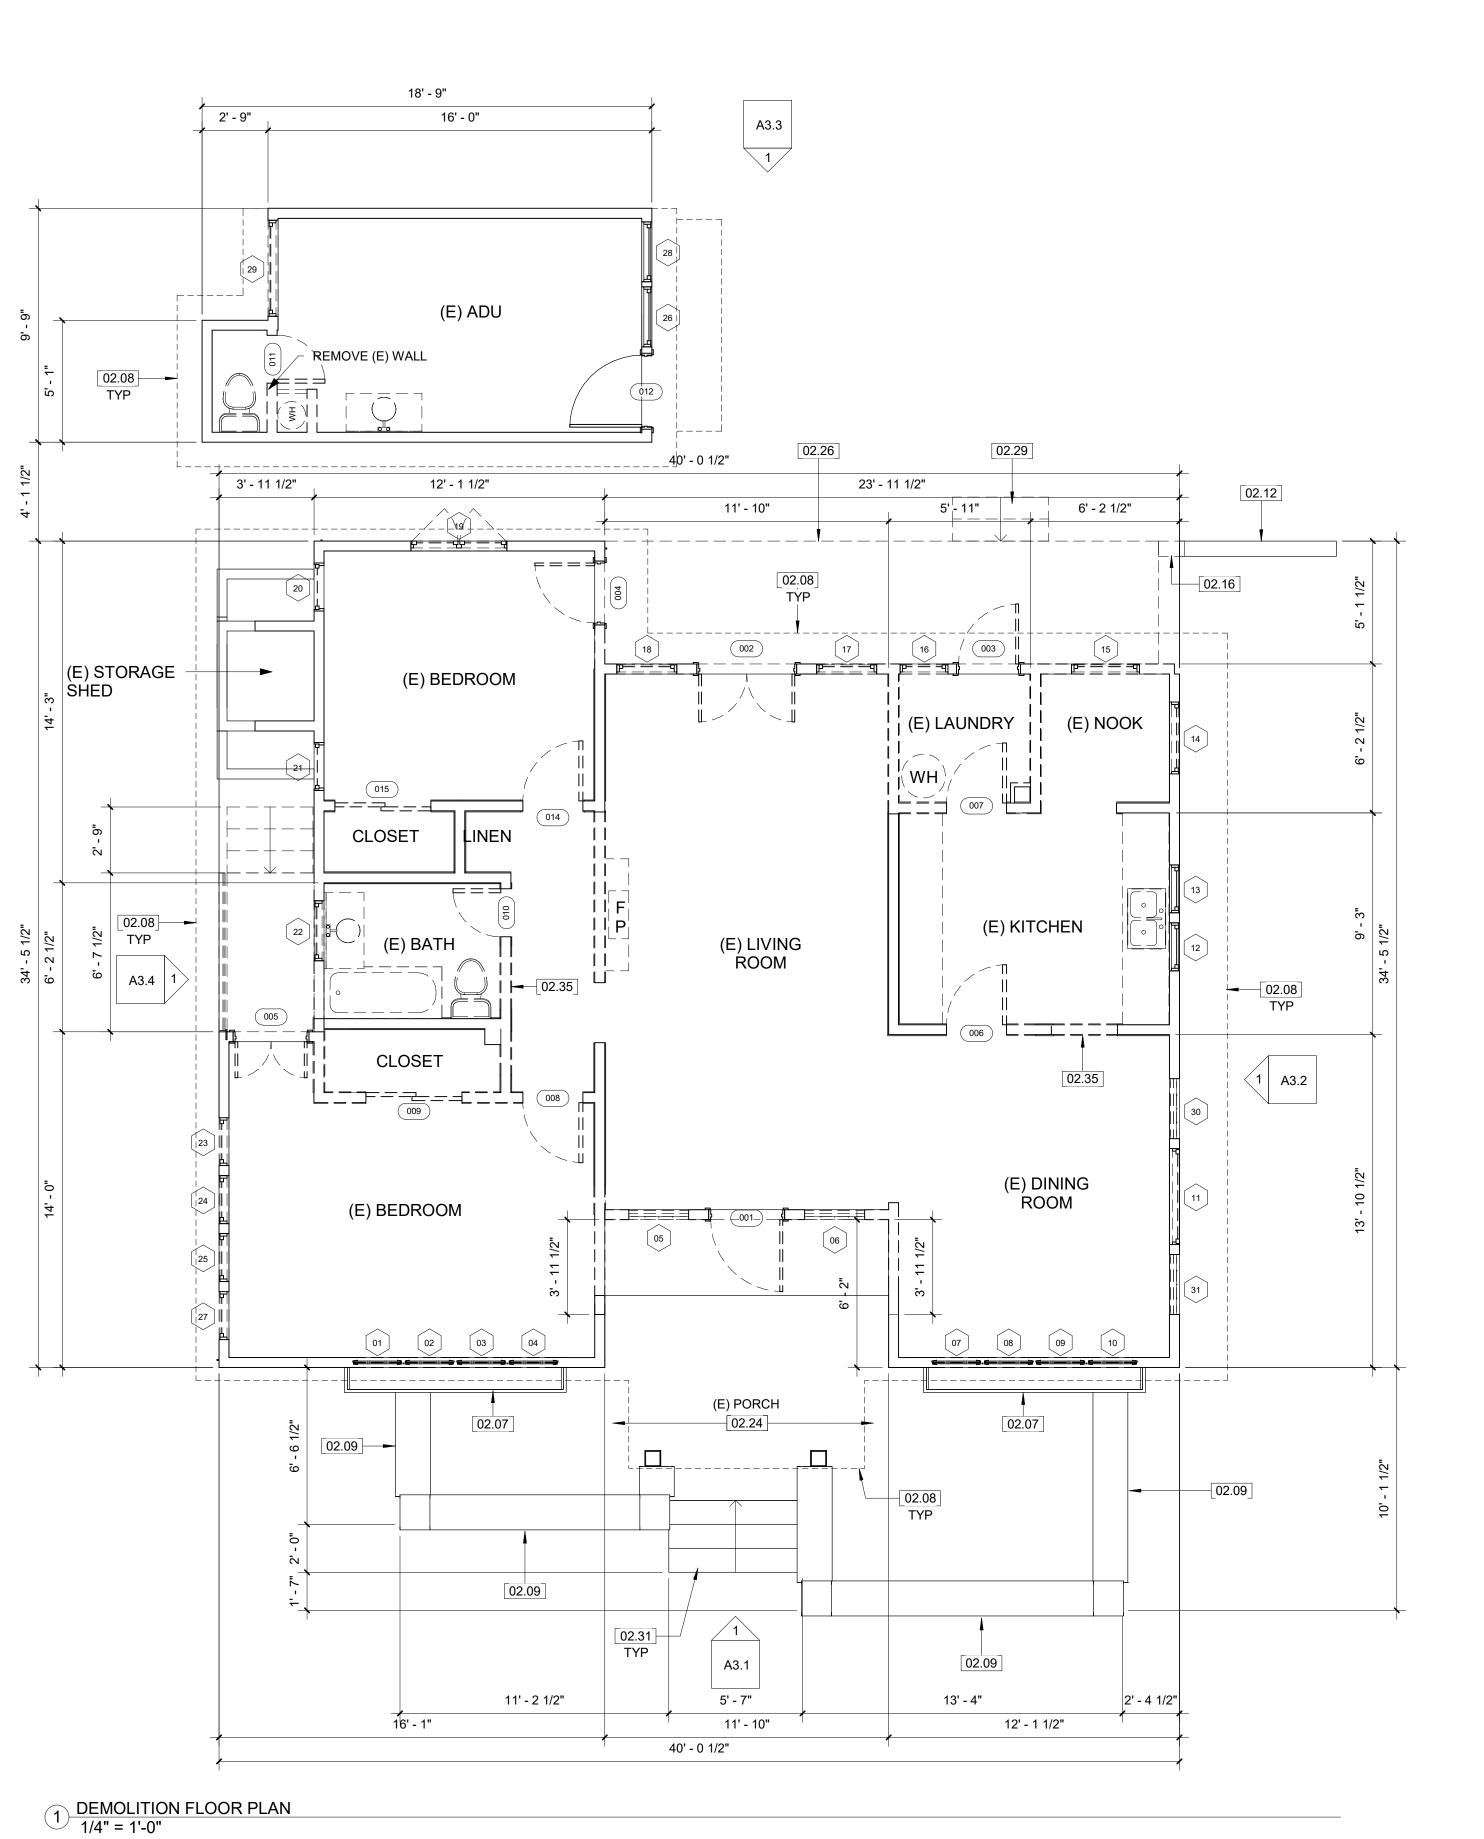

#### **Background**

Constructed in 1922, the subject site at 1103 Hope Street is included in the City's Inventory of Historic Resources list. The City's Inventory of Historic Resources list identifies the property as a 5D1 NRHP Status Code.

The residence is designed in the Craftsman Style, which can be identified by some character defining features such as but not limited to; its porches at front are either full or partial width of the façade, porch roof supported by square columns, sometimes tapered, and garages where present are detached and at a side or rear yard. After its original built, the existing residence went through a few modifications such as a bedroom addition that made the one-bedroom home into a two-bedroom; and other minor electrical and roofing permit (**Attachment 2**). The existing residence is comprised of the original 728 square-foot home and a bedroom addition in 1931 that totaled approximately 369 square-feet.

1103 Hope Street Project No. 2446-COA

length. Located within the Core Area, District C of the Mission Street Specific Plan, the property is surrounded by commercial to the west and residential to the north, south, and east. The subject site is currently developed with a 1,097 square-foot one-story single-family dwelling and a 172 square-foot detached garage. The existing home is a two (2) bedroom, one (1) bath residence. As part of the application the applicant has submitted an approved tree removal permit (**Attachment 3**).