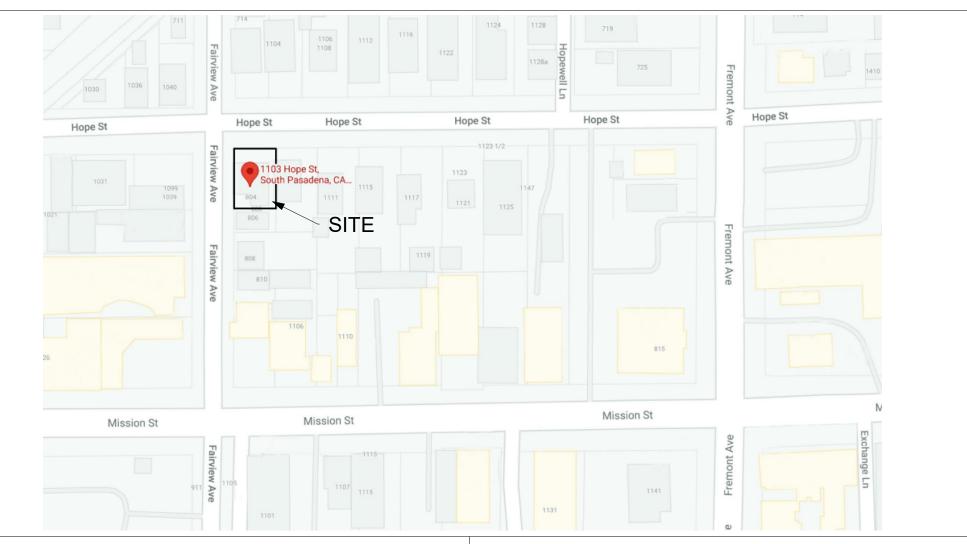

#### **Project Description**

The applicant is requesting a Certificate of Appropriateness (COA) for a proposed 162 square-foot addition to an existing one-story single-family residence. The subject site is a corner lot located on the southeasterly corner of Hope Street and Fairview Avenue. The lot measures 3,581 square feet with lot dimensions of 50 feet wide by 71.5 feet in

1103 Hope Street Project No. 2446-COA

length. Located within the Core Area, District C of the Mission Street Specific Plan, the property is surrounded by commercial to the west and residential to the north, south, and east. The subject site is currently developed with a 1,097 square-foot one-story single-family dwelling and a 172 square-foot detached garage. The existing home is a two (2) bedroom, one (1) bath residence. As part of the application the applicant has submitted an approved tree removal permit (**Attachment 3**).