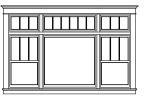

#### Certificate of Appropriateness

The proposed total 162 square foot addition, will be comprised of three separate additions around the single-family residence. The addition is under 200 sq. ft. but requires Cultural Heritage Commission review and approval due to the addition being visible from the public right-of-way. The first addition is proposed at the front of the residence, which will expand the existing living room by approximately four feet. The first addition will not encroach fully into the patio area and will continue to be regressed form the existing front wall planes, consistent with a craftsman style home. The second addition is proposed at the rear of the residence, expanding the existing kitchen and dining room to create an open floor plan. The rear addition also includes a rear patio deck to access the dining room.

Lastly, the third addition is a small addition that is proposed along the easterly side of the home. This will provide a larger footprint for the existing bathroom. No new rooms will be created as part of this proposal. All exterior modifications will be made to simulate the existing craftsman style. The front façade will maintain the windows, porch, and door at the existing locations to simulate the existing façade. A partial door and window change is proposed as part of the addition which includes the street facing windows on Hope Street and Fairview Avenue. To respect the integrity of the historic craftsman style home, the applicant has proposed to install new custom-made wood windows and doors to replace the existing.

All additions will be conforming to existing setbacks and will maintain a uniformed roof that follows the existing ridge lines. No further encroachment into the existing setbacks will be allowed as conditioned. All materials will be selected to match the existing home or to maintain the existing craftsman style. The total lot coverage, inclusive of the front porch and deck is 40% where 60% is the allowed maximum. The total proposed FAR is 0.32 where the total allowed maximum is 0.40.

#### Project Design Elements

The proposed additions are relatively modest in scale (**Attachment 4**). The existing single-family dwelling has an existing craftsman style. The addition is proposed to simulate the existing floor plan, proposing minimal modifications/additions. The additions will incorporate wood trims, asphalt roof shingles, and custom wood windows and doors to match the existing historic character of the home. With the proposed addition, the applicant is proposing to maintain the style and orientation of the roof the same as it exists today. The proposed modification will not alter the front perspective of the existing residence along the northerly side. The westerly (side) modification will also simulate the existing style that will be visible from the public right-of-way along Fairview Avenue.