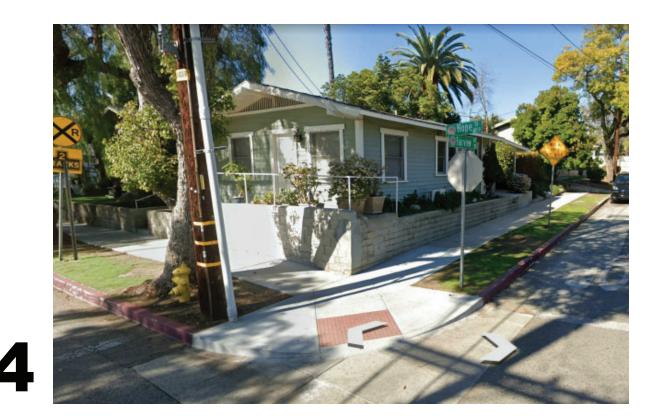

#### **Project Description**

The applicant is requesting a Certificate of Appropriateness (COA) for a proposed 162 square-foot addition to an existing one-story single-family residence. The subject site is a corner lot located on the southeasterly corner of Hope Street and Fairview Avenue. The lot measures 3,581 square feet with lot dimensions of 50 feet wide by 71.5 feet in

1103 Hope Street Project No. 2446-COA

length. Located within the Core Area, District C of the Mission Street Specific Plan, the property is surrounded by commercial to the west and residential to the north, south, and east. The subject site is currently developed with a 1,097 square-foot one-story single-family dwelling and a 172 square-foot detached garage. The existing home is a two (2) bedroom, one (1) bath residence. As part of the application the applicant has submitted an approved tree removal permit (**Attachment 3**).