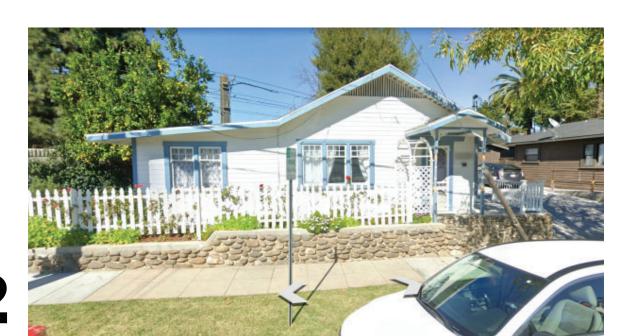

SUBJECT: Project No. 2446-COA - A request for a Certificate of

Appropriateness to add a 162 square-feet addition to an existing 1,097 square-foot one-story single-family residence

located at 1103 Hope Street (APN: 5315-009-026).

#### **Background**

Constructed in 1922, the subject site at 1103 Hope Street is included in the City's Inventory of Historic Resources list. The City's Inventory of Historic Resources list identifies the property as a 5D1 NRHP Status Code.

The residence is designed in the Craftsman Style, which can be identified by some character defining features such as but not limited to; its porches at front are either full or partial width of the façade, porch roof supported by square columns, sometimes tapered, and garages where present are detached and at a side or rear yard. After its original built, the existing residence went through a few modifications such as a bedroom addition that made the one-bedroom home into a two-bedroom; and other minor electrical and roofing permit (**Attachment 2**). The existing residence is comprised of the original 728 square-foot home and a bedroom addition in 1931 that totaled approximately 369 square-feet.