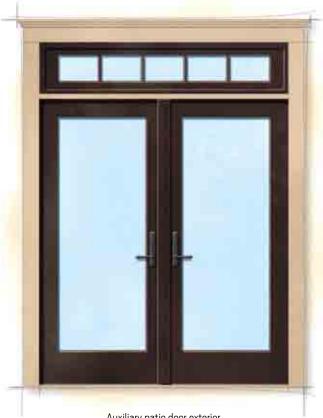

Lastly, the third addition is a small addition that is proposed along the easterly side of the home. This will provide a larger footprint for the existing bathroom. No new rooms will be created as part of this proposal. All exterior modifications will be made to simulate the existing craftsman style. The front façade will maintain the windows, porch, and door at the existing locations to simulate the existing façade. A partial door and window change is proposed as part of the addition which includes the street facing windows on Hope Street and Fairview Avenue. To respect the integrity of the historic craftsman style home, the applicant has proposed to install new custom-made wood windows and doors to replace the existing.