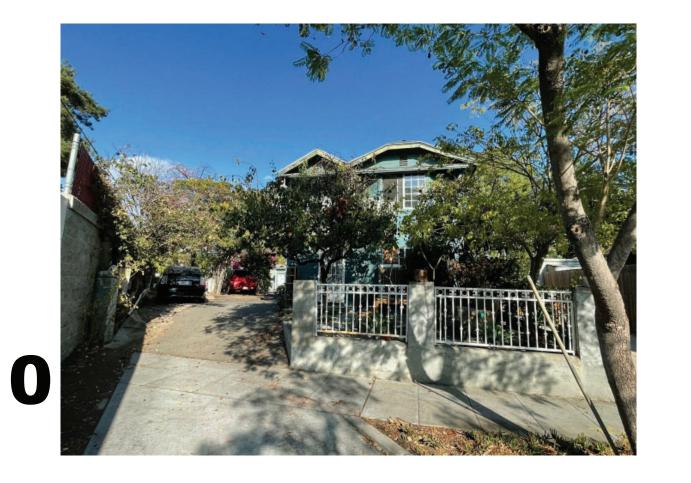

#### **PUBLIC HEARING**

3. <u>525 Floral Park Terrace, Project No. 2463-COA – A Certificate of Appropriateness</u> to add an 845-square-foot addition to an existing 1,434 square-foot one-story single-family residence.

a 845-square-foot addition to the rear of an existing 1,434-square-foot one-story single-family residence with a detached garage for a property located at 525 Floral Park Terrance.

This item was originally scheduled for the June 16, 2022 Cultural Heritage Commission. The applicant has requested to reschedule the project after the newspaper notice was posted to revise the proposed development, therefore this item will be continued to a future Cultural Heritage Commission meeting date to be determined. The project will be re-noticed with the new meeting date.