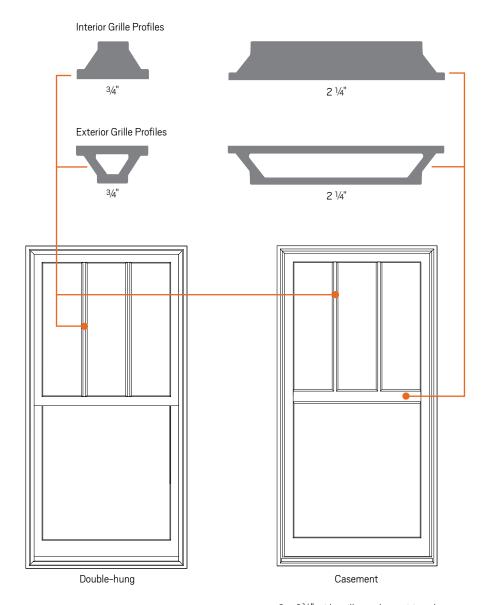

Lastly, the third addition is a small addition that is proposed along the easterly side of the home. This will provide a larger footprint for the existing bathroom. No new rooms will be created as part of this proposal. All exterior modifications will be made to simulate the existing craftsman style. The front façade will maintain the windows, porch, and door at the existing locations to simulate the existing façade. A partial door and window change is proposed as part of the addition which includes the street facing windows on Hope Street and Fairview Avenue. To respect the integrity of the historic craftsman style home, the applicant has proposed to install new custom-made wood windows and doors to replace the existing.

The materials, finishes, detailing, and size/mass of the additions are all compatible with the existing style. The addition will retain the original proportional scale of the existing residence by its incorporation of features such as, roof shingles, wood trims, and custom wood windows and doors (**Attachment 6**). The project also proposes preservation of existing façade materials such as the wood fascia.