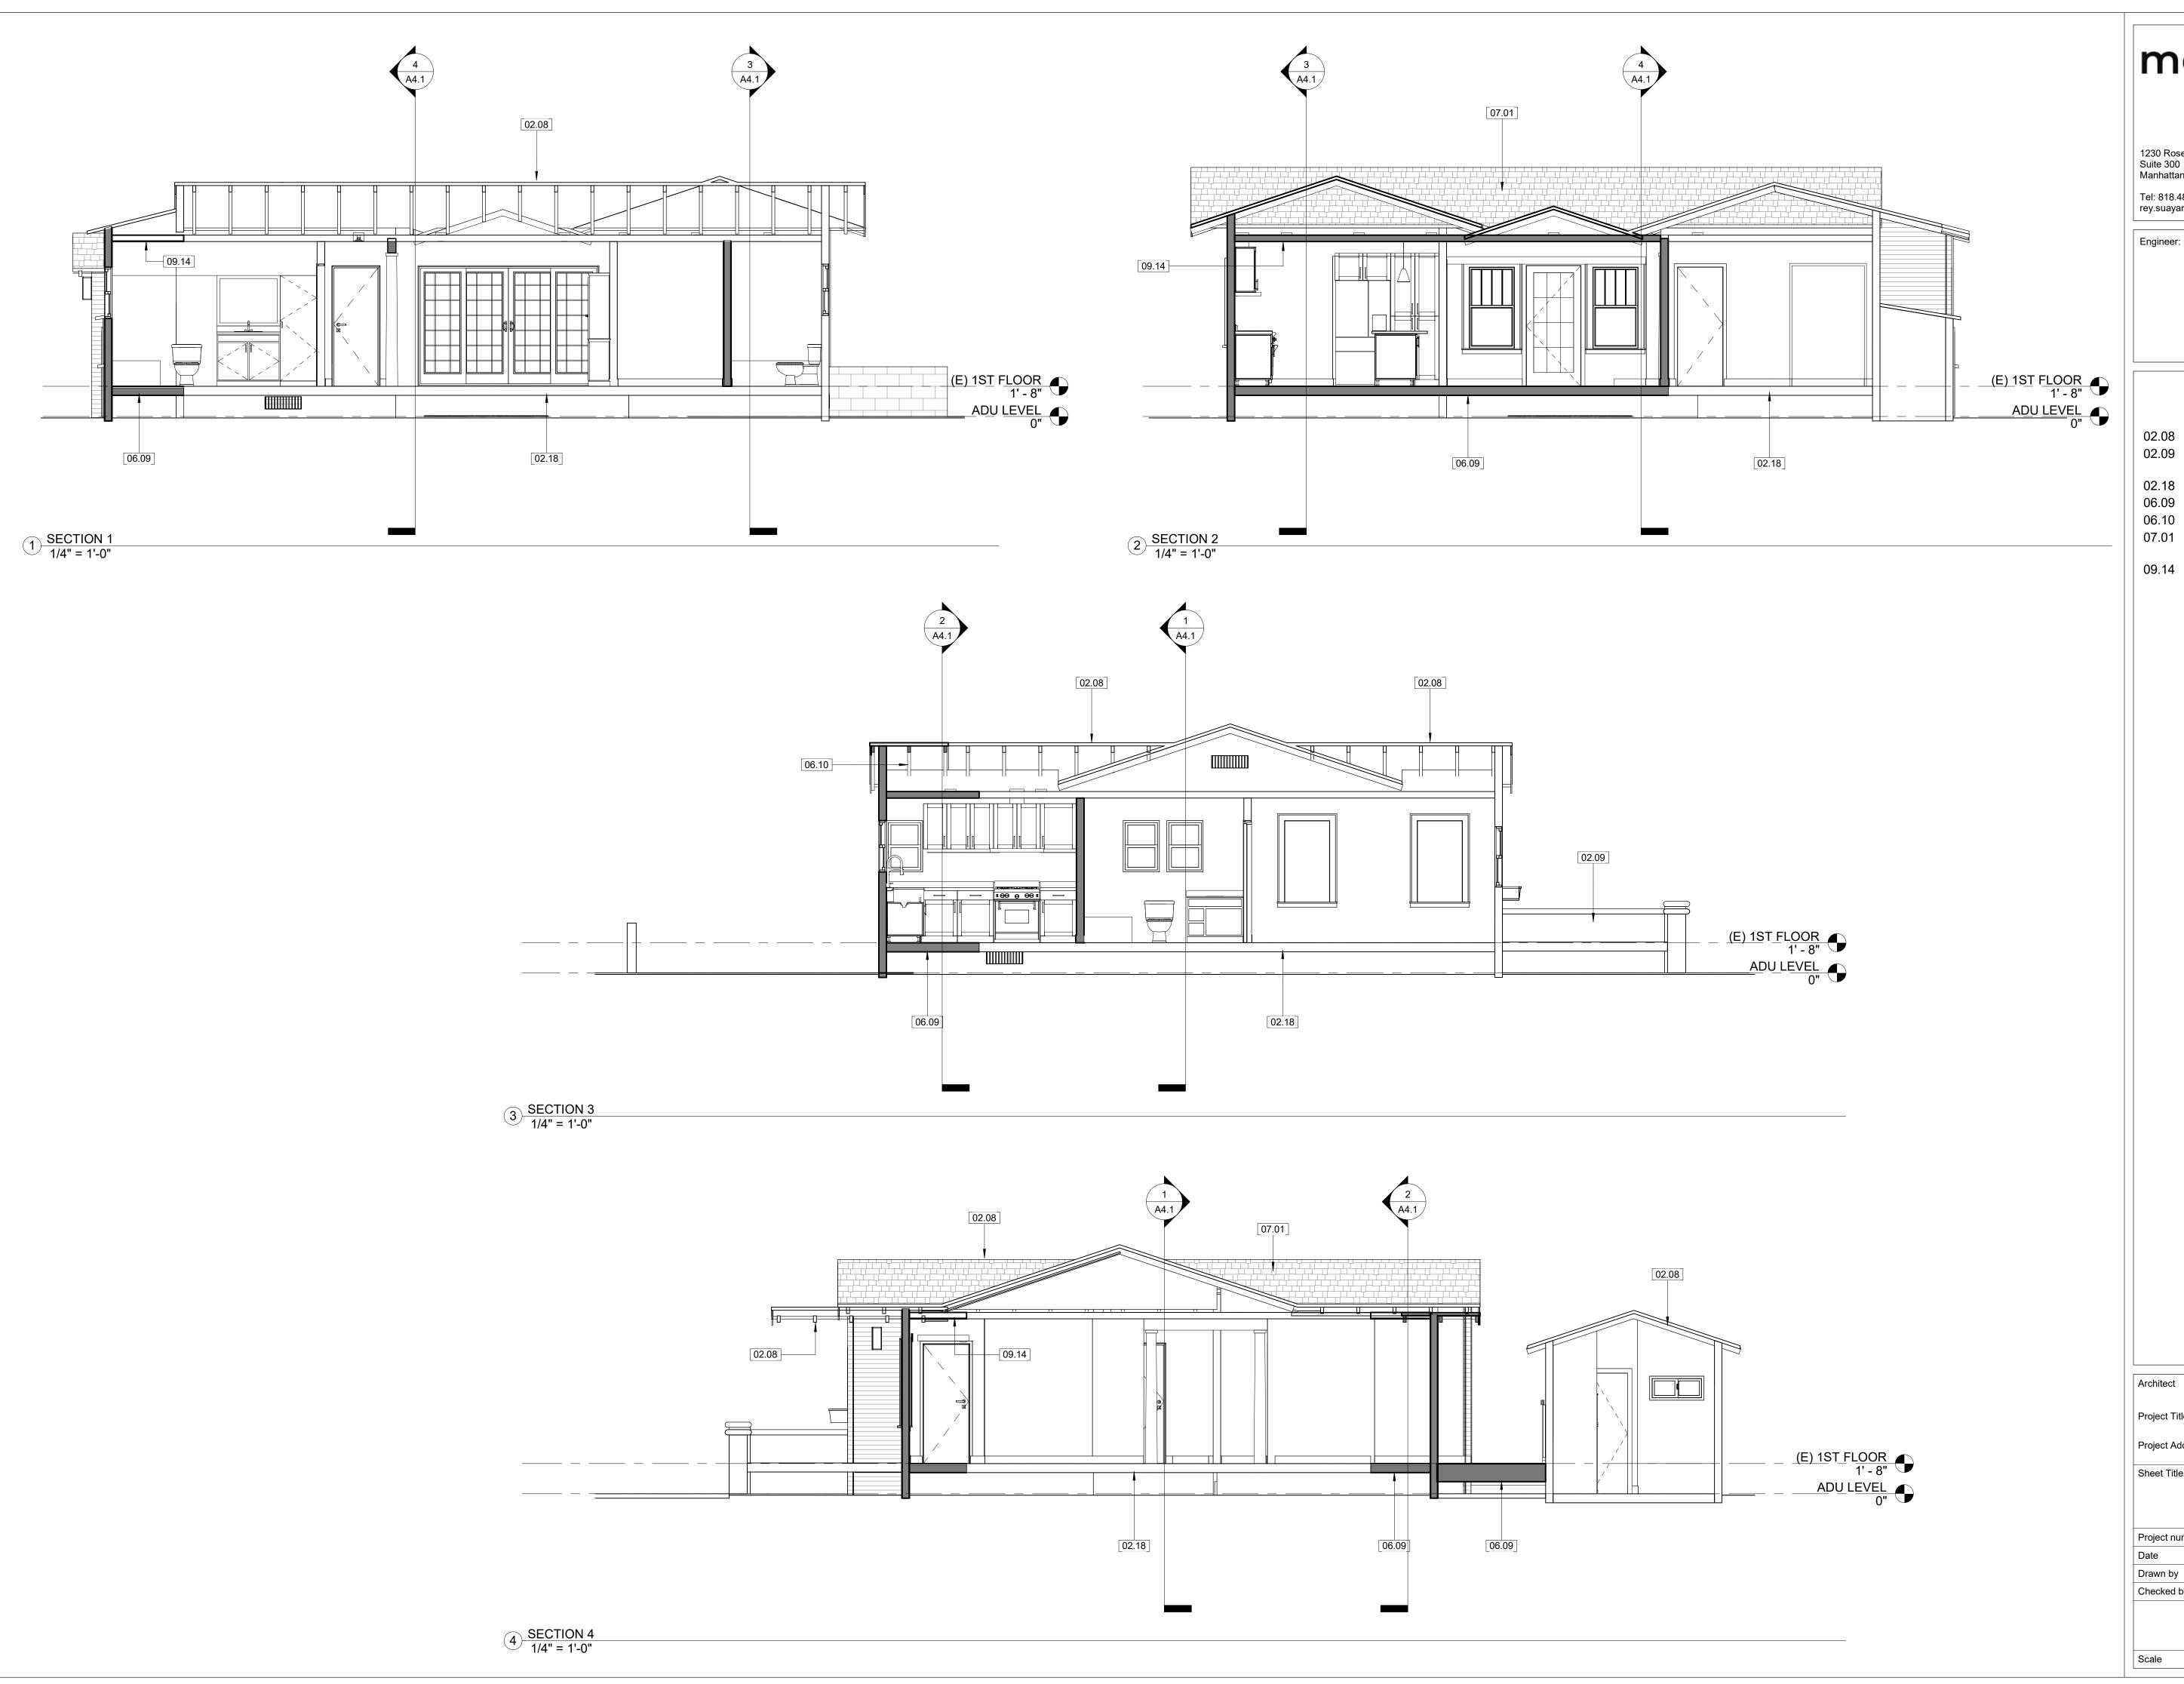

#### Certificate of Appropriateness

The proposed total 162 square foot addition, will be comprised of three separate additions around the single-family residence. The addition is under 200 sq. ft. but requires Cultural Heritage Commission review and approval due to the addition being visible from the public right-of-way. The first addition is proposed at the front of the residence, which will expand the existing living room by approximately four feet. The first addition will not encroach fully into the patio area and will continue to be regressed form the existing front wall planes, consistent with a craftsman style home. The second addition is proposed at the rear of the residence, expanding the existing kitchen and dining room to create an open floor plan. The rear addition also includes a rear patio deck to access the dining room.

Lastly, the third addition is a small addition that is proposed along the easterly side of the home. This will provide a larger footprint for the existing bathroom. No new rooms will be created as part of this proposal. All exterior modifications will be made to simulate the existing craftsman style. The front façade will maintain the windows, porch, and door at the existing locations to simulate the existing façade. A partial door and window change is proposed as part of the addition which includes the street facing windows on Hope Street and Fairview Avenue. To respect the integrity of the historic craftsman style home, the applicant has proposed to install new custom-made wood windows and doors to replace the existing.

All additions will be conforming to existing setbacks and will maintain a uniformed roof that follows the existing ridge lines. No further encroachment into the existing setbacks will be allowed as conditioned. All materials will be selected to match the existing home or to maintain the existing craftsman style. The total lot coverage, inclusive of the front porch and deck is 40% where 60% is the allowed maximum. The total proposed FAR is 0.32 where the total allowed maximum is 0.40.

#### Project Design Elements

The proposed additions are relatively modest in scale (**Attachment 4**). The existing single-family dwelling has an existing craftsman style. The addition is proposed to simulate the existing floor plan, proposing minimal modifications/additions. The additions will incorporate wood trims, asphalt roof shingles, and custom wood windows and doors to match the existing historic character of the home. With the proposed addition, the applicant is proposing to maintain the style and orientation of the roof the same as it exists today. The proposed modification will not alter the front perspective of the existing residence along the northerly side. The westerly (side) modification will also simulate the existing style that will be visible from the public right-of-way along Fairview Avenue.