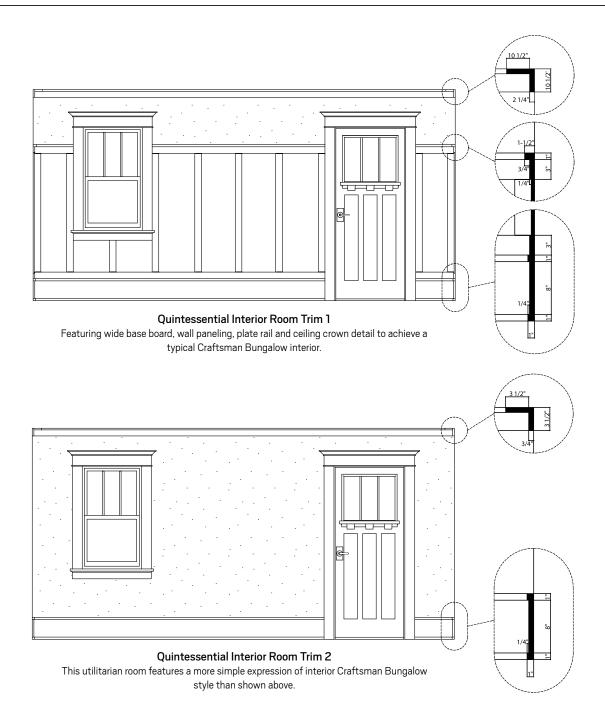

The materials, finishes, detailing, and size/mass of the additions are all compatible with the existing style. The addition will retain the original proportional scale of the existing residence by its incorporation of features such as, roof shingles, wood trims, and custom wood windows and doors (**Attachment 6**). The project also proposes preservation of existing façade materials such as the wood fascia.