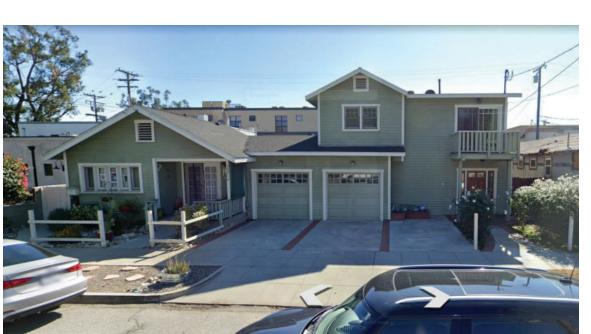

#### **PUBLIC HEARING**

3. <u>525 Floral Park Terrace, Project No. 2463-COA – A Certificate of Appropriateness</u> to add an 845-square-foot addition to an existing 1,434 square-foot one-story single-family residence.

a 845-square-foot addition to the rear of an existing 1,434-square-foot one-story single-family residence with a detached garage for a property located at 525 Floral Park Terrance.

This item was originally scheduled for the June 16, 2022 Cultural Heritage Commission. The applicant has requested to reschedule the project after the newspaper notice was posted to revise the proposed development, therefore this item will be continued to a future Cultural Heritage Commission meeting date to be determined. The project will be re-noticed with the new meeting date.