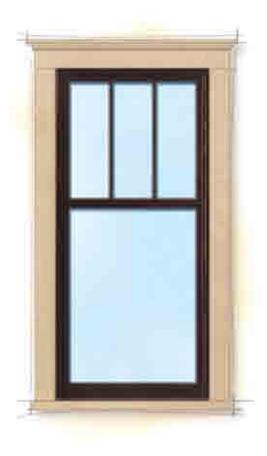

Lastly, the third addition is a small addition that is proposed along the easterly side of the home. This will provide a larger footprint for the existing bathroom. No new rooms will be created as part of this proposal. All exterior modifications will be made to simulate the existing craftsman style. The front façade will maintain the windows, porch, and door at the existing locations to simulate the existing façade. A partial door and window change is proposed as part of the addition which includes the street facing windows on Hope Street and Fairview Avenue. To respect the integrity of the historic craftsman style home, the applicant has proposed to install new custom-made wood windows and doors to replace the existing.

The materials, finishes, detailing, and size/mass of the additions are all compatible with the existing style. The addition will retain the original proportional scale of the existing residence by its incorporation of features such as, roof shingles, wood trims, and custom wood windows and doors (**Attachment 6**). The project also proposes preservation of existing façade materials such as the wood fascia.