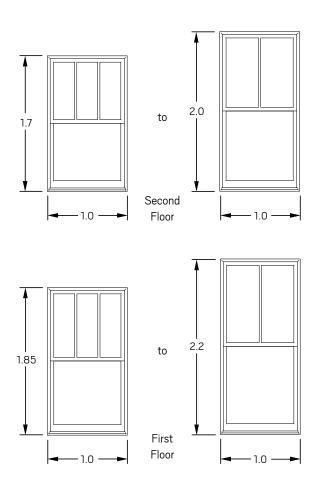

Lastly, the third addition is a small addition that is proposed along the easterly side of the home. This will provide a larger footprint for the existing bathroom. No new rooms will be created as part of this proposal. All exterior modifications will be made to simulate the existing craftsman style. The front façade will maintain the windows, porch, and door at the existing locations to simulate the existing façade. A partial door and window change is proposed as part of the addition which includes the street facing windows on Hope Street and Fairview Avenue. To respect the integrity of the historic craftsman style home, the applicant has proposed to install new custom-made wood windows and doors to replace the existing.