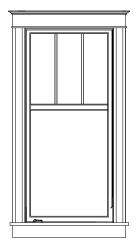

Lastly, the third addition is a small addition that is proposed along the easterly side of the home. This will provide a larger footprint for the existing bathroom. No new rooms will be created as part of this proposal. All exterior modifications will be made to simulate the existing craftsman style. The front façade will maintain the windows, porch, and door at the existing locations to simulate the existing façade. A partial door and window change is proposed as part of the addition which includes the street facing windows on Hope Street and Fairview Avenue. To respect the integrity of the historic craftsman style home, the applicant has proposed to install new custom-made wood windows and doors to replace the existing.

The materials, finishes, detailing, and size/mass of the additions are all compatible with the existing style. The addition will retain the original proportional scale of the existing residence by its incorporation of features such as, roof shingles, wood trims, and custom wood windows and doors (**Attachment 6**). The project also proposes preservation of existing façade materials such as the wood fascia.

#### **Attachments**

- 1. Conditions of Approval
- 2. Building Permits
- 3. Approved Tree Removal
- 4. Development Plans
- 5. Site and Neighborhood Images
- 6. Door Window Schedule & Material Board