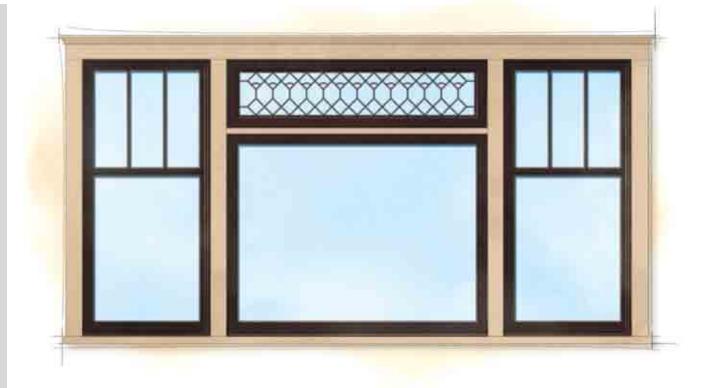

Lastly, the third addition is a small addition that is proposed along the easterly side of the home. This will provide a larger footprint for the existing bathroom. No new rooms will be created as part of this proposal. All exterior modifications will be made to simulate the existing craftsman style. The front façade will maintain the windows, porch, and door at the existing locations to simulate the existing façade. A partial door and window change is proposed as part of the addition which includes the street facing windows on Hope Street and Fairview Avenue. To respect the integrity of the historic craftsman style home, the applicant has proposed to install new custom-made wood windows and doors to replace the existing.

The materials, finishes, detailing, and size/mass of the additions are all compatible with the existing style. The addition will retain the original proportional scale of the existing residence by its incorporation of features such as, roof shingles, wood trims, and custom wood windows and doors (**Attachment 6**). The project also proposes preservation of existing façade materials such as the wood fascia.