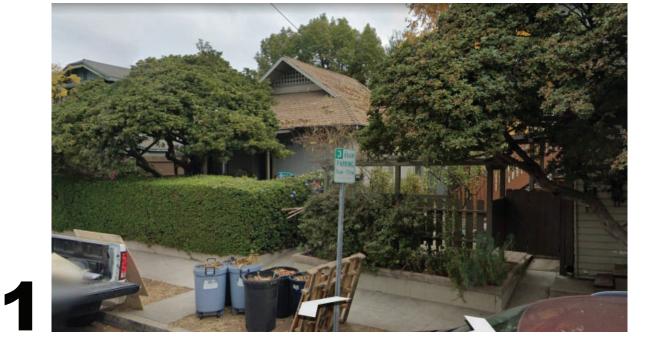

#### **Background**

Constructed in 1922, the subject site at 1103 Hope Street is included in the City's Inventory of Historic Resources list. The City's Inventory of Historic Resources list identifies the property as a 5D1 NRHP Status Code.

The residence is designed in the Craftsman Style, which can be identified by some character defining features such as but not limited to; its porches at front are either full or partial width of the façade, porch roof supported by square columns, sometimes tapered, and garages where present are detached and at a side or rear yard. After its original built, the existing residence went through a few modifications such as a bedroom addition that made the one-bedroom home into a two-bedroom; and other minor electrical and roofing permit (**Attachment 2**). The existing residence is comprised of the original 728 square-foot home and a bedroom addition in 1931 that totaled approximately 369 square-feet.

1103 Hope Street Project No. 2446-COA

length. Located within the Core Area, District C of the Mission Street Specific Plan, the property is surrounded by commercial to the west and residential to the north, south, and east. The subject site is currently developed with a 1,097 square-foot one-story single-family dwelling and a 172 square-foot detached garage. The existing home is a two (2) bedroom, one (1) bath residence. As part of the application the applicant has submitted an approved tree removal permit (**Attachment 3**).