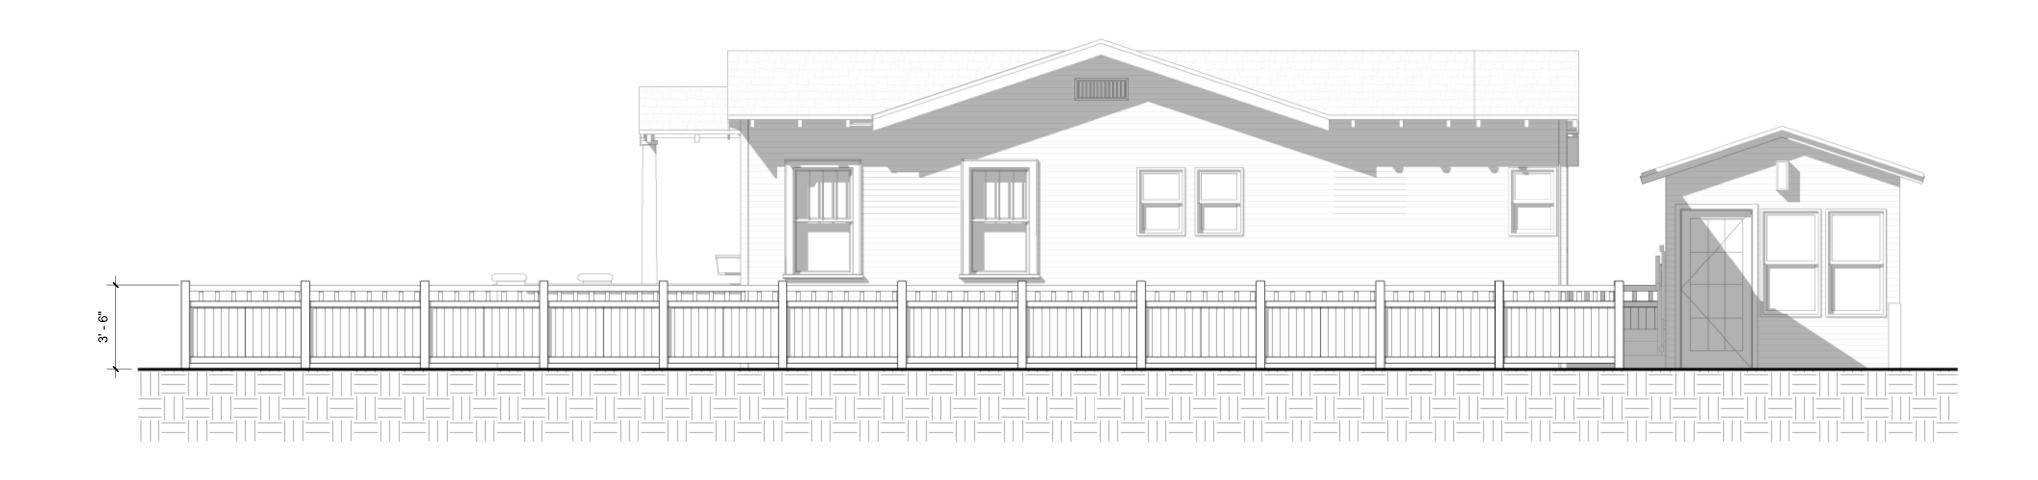

#### Certificate of Appropriateness

The proposed total 162 square foot addition, will be comprised of three separate additions around the single-family residence. The addition is under 200 sq. ft. but requires Cultural Heritage Commission review and approval due to the addition being visible from the public right-of-way. The first addition is proposed at the front of the residence, which will expand the existing living room by approximately four feet. The first addition will not encroach fully into the patio area and will continue to be regressed form the existing front wall planes, consistent with a craftsman style home. The second addition is proposed at the rear of the residence, expanding the existing kitchen and dining room to create an open floor plan. The rear addition also includes a rear patio deck to access the dining room.

Lastly, the third addition is a small addition that is proposed along the easterly side of the home. This will provide a larger footprint for the existing bathroom. No new rooms will be created as part of this proposal. All exterior modifications will be made to simulate the existing craftsman style. The front façade will maintain the windows, porch, and door at the existing locations to simulate the existing façade. A partial door and window change is proposed as part of the addition which includes the street facing windows on Hope Street and Fairview Avenue. To respect the integrity of the historic craftsman style home, the applicant has proposed to install new custom-made wood windows and doors to replace the existing.

All additions will be conforming to existing setbacks and will maintain a uniformed roof that follows the existing ridge lines. No further encroachment into the existing setbacks will be allowed as conditioned. All materials will be selected to match the existing home or to maintain the existing craftsman style. The total lot coverage, inclusive of the front porch and deck is 40% where 60% is the allowed maximum. The total proposed FAR is 0.32 where the total allowed maximum is 0.40.