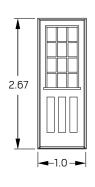

The materials, finishes, detailing, and size/mass of the additions are all compatible with the existing style. The addition will retain the original proportional scale of the existing residence by its incorporation of features such as, roof shingles, wood trims, and custom wood windows and doors (**Attachment 6**). The project also proposes preservation of existing façade materials such as the wood fascia.

#### **Attachments**

- 1. Conditions of Approval
- 2. Building Permits
- 3. Approved Tree Removal
- 4. Development Plans
- 5. Site and Neighborhood Images
- 6. Door Window Schedule & Material Board