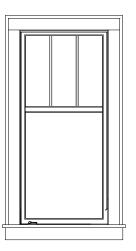

Lastly, the third addition is a small addition that is proposed along the easterly side of the home. This will provide a larger footprint for the existing bathroom. No new rooms will be created as part of this proposal. All exterior modifications will be made to simulate the existing craftsman style. The front façade will maintain the windows, porch, and door at the existing locations to simulate the existing façade. A partial door and window change is proposed as part of the addition which includes the street facing windows on Hope Street and Fairview Avenue. To respect the integrity of the historic craftsman style home, the applicant has proposed to install new custom-made wood windows and doors to replace the existing.

The materials, finishes, detailing, and size/mass of the additions are all compatible with the existing style. The addition will retain the original proportional scale of the existing residence by its incorporation of features such as, roof shingles, wood trims, and custom wood windows and doors (**Attachment 6**). The project also proposes preservation of existing façade materials such as the wood fascia.

#### **Attachments**

- 1. Conditions of Approval
- 2. Building Permits
- 3. Approved Tree Removal
- 4. Development Plans
- 5. Site and Neighborhood Images
- 6. Door Window Schedule & Material Board