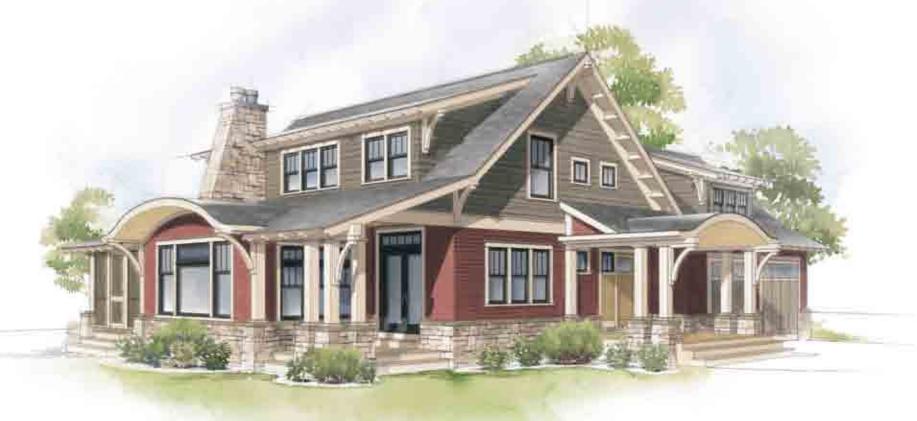

#### **Background**

Constructed in 1922, the subject site at 1103 Hope Street is included in the City's Inventory of Historic Resources list. The City's Inventory of Historic Resources list identifies the property as a 5D1 NRHP Status Code.

The residence is designed in the Craftsman Style, which can be identified by some character defining features such as but not limited to; its porches at front are either full or partial width of the façade, porch roof supported by square columns, sometimes tapered, and garages where present are detached and at a side or rear yard. After its original built, the existing residence went through a few modifications such as a bedroom addition that made the one-bedroom home into a two-bedroom; and other minor electrical and roofing permit (**Attachment 2**). The existing residence is comprised of the original 728 square-foot home and a bedroom addition in 1931 that totaled approximately 369 square-feet.

#### Project Design Elements

The proposed additions are relatively modest in scale (**Attachment 4**). The existing single-family dwelling has an existing craftsman style. The addition is proposed to simulate the existing floor plan, proposing minimal modifications/additions. The additions will incorporate wood trims, asphalt roof shingles, and custom wood windows and doors to match the existing historic character of the home. With the proposed addition, the applicant is proposing to maintain the style and orientation of the roof the same as it exists today. The proposed modification will not alter the front perspective of the existing residence along the northerly side. The westerly (side) modification will also simulate the existing style that will be visible from the public right-of-way along Fairview Avenue.

The materials, finishes, detailing, and size/mass of the additions are all compatible with the existing style. The addition will retain the original proportional scale of the existing residence by its incorporation of features such as, roof shingles, wood trims, and custom wood windows and doors (**Attachment 6**). The project also proposes preservation of existing façade materials such as the wood fascia.