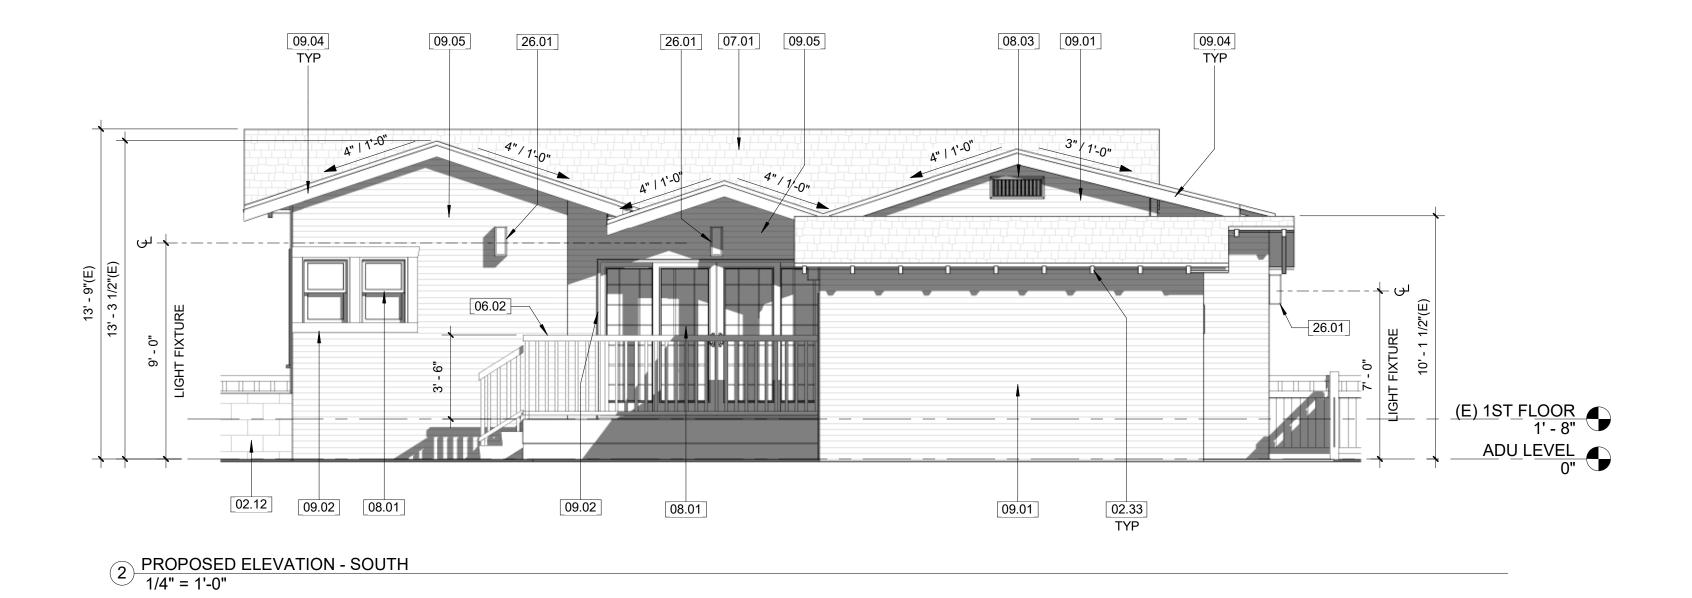

#### Certificate of Appropriateness

The proposed total 162 square foot addition, will be comprised of three separate additions around the single-family residence. The addition is under 200 sq. ft. but requires Cultural Heritage Commission review and approval due to the addition being visible from the public right-of-way. The first addition is proposed at the front of the residence, which will expand the existing living room by approximately four feet. The first addition will not encroach fully into the patio area and will continue to be regressed form the existing front wall planes, consistent with a craftsman style home. The second addition is proposed at the rear of the residence, expanding the existing kitchen and dining room to create an open floor plan. The rear addition also includes a rear patio deck to access the dining room.

Lastly, the third addition is a small addition that is proposed along the easterly side of the home. This will provide a larger footprint for the existing bathroom. No new rooms will be created as part of this proposal. All exterior modifications will be made to simulate the existing craftsman style. The front façade will maintain the windows, porch, and door at the existing locations to simulate the existing façade. A partial door and window change is proposed as part of the addition which includes the street facing windows on Hope Street and Fairview Avenue. To respect the integrity of the historic craftsman style home, the applicant has proposed to install new custom-made wood windows and doors to replace the existing.

All additions will be conforming to existing setbacks and will maintain a uniformed roof that follows the existing ridge lines. No further encroachment into the existing setbacks will be allowed as conditioned. All materials will be selected to match the existing home or to maintain the existing craftsman style. The total lot coverage, inclusive of the front porch and deck is 40% where 60% is the allowed maximum. The total proposed FAR is 0.32 where the total allowed maximum is 0.40.

#### Project Design Elements

The proposed additions are relatively modest in scale (**Attachment 4**). The existing single-family dwelling has an existing craftsman style. The addition is proposed to simulate the existing floor plan, proposing minimal modifications/additions. The additions will incorporate wood trims, asphalt roof shingles, and custom wood windows and doors to match the existing historic character of the home. With the proposed addition, the applicant is proposing to maintain the style and orientation of the roof the same as it exists today. The proposed modification will not alter the front perspective of the existing residence along the northerly side. The westerly (side) modification will also simulate the existing style that will be visible from the public right-of-way along Fairview Avenue.

The materials, finishes, detailing, and size/mass of the additions are all compatible with the existing style. The addition will retain the original proportional scale of the existing residence by its incorporation of features such as, roof shingles, wood trims, and custom wood windows and doors (**Attachment 6**). The project also proposes preservation of existing façade materials such as the wood fascia.