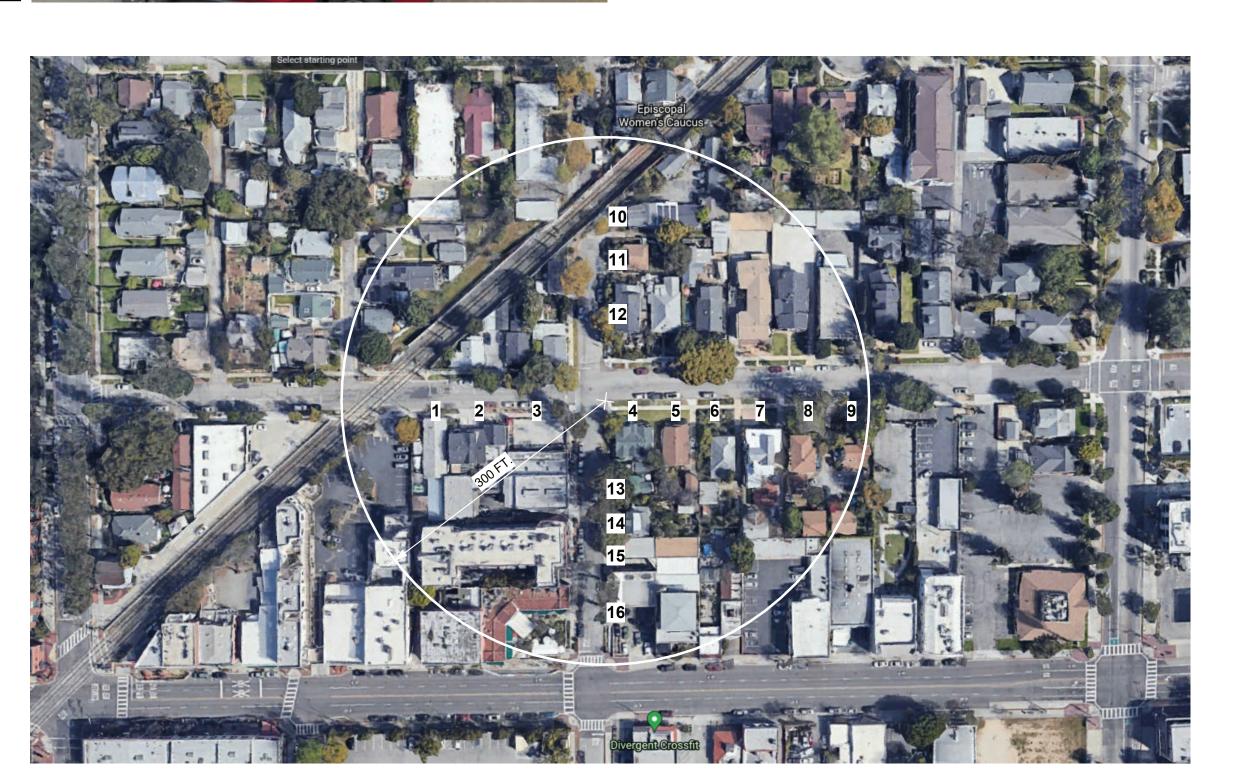

#### **Public Noticing**

A Public Hearing Notice was published on June 3, 2022 in the South Pasadena Review. Hearing notices were sent to all properties within a 300-foot radius on June 6, 2022. In addition, the public was made aware that this item was to be considered at a public hearing by virtue of its inclusion on the legally publicly noticed agenda, posting of the same agenda and reports on the City's website.