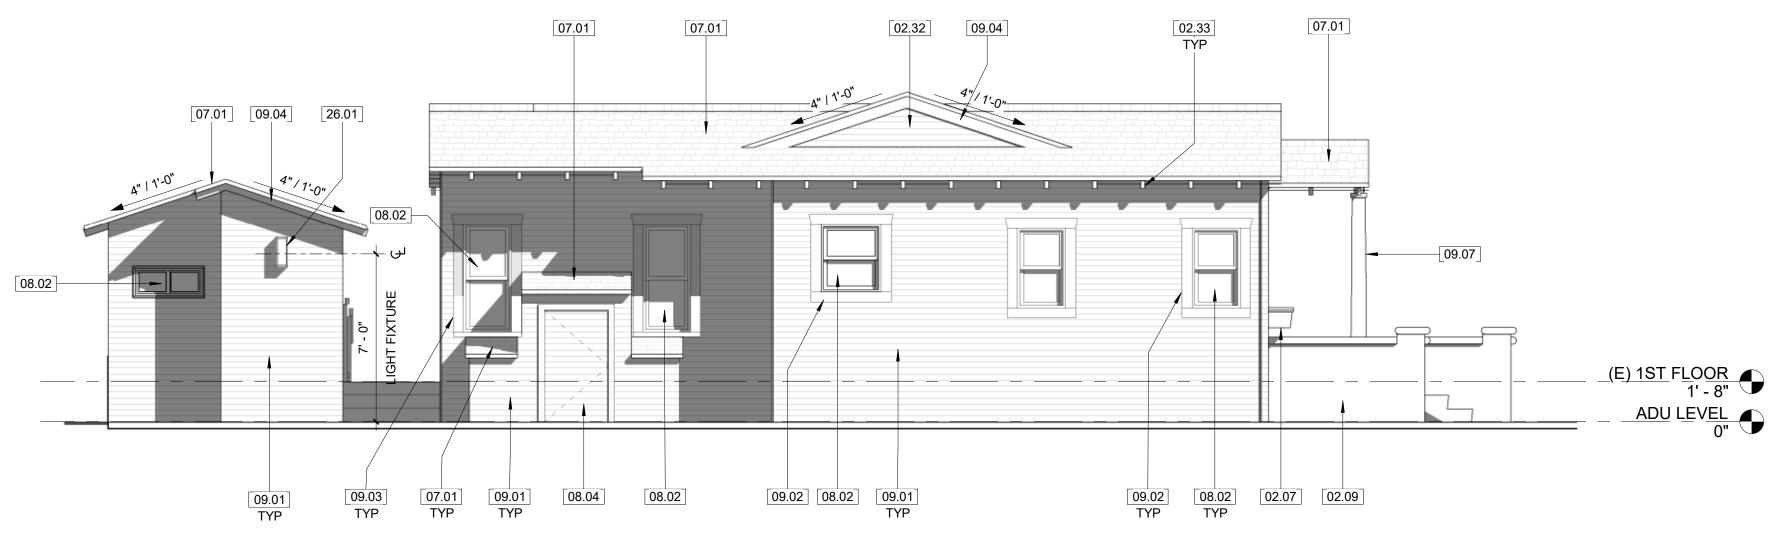

#### **Recommendation**

Continue to a future Cultural Heritage Commission meeting date to be determined.

4. <u>1103 Hope Street, Project No. 2446-COA – A Certificate of Appropriateness</u> to add a 162-square-foot addition to an existing 1,097-square-foot one-story single-family residence.

SUBJECT: Project No. 2446-COA - A request for a Certificate of

Appropriateness to add a 162 square-feet addition to an existing 1,097 square-foot one-story single-family residence

located at 1103 Hope Street (APN: 5315-009-026).

#### **Project Description**

The applicant is requesting a Certificate of Appropriateness (COA) for a proposed 162 square-foot addition to an existing one-story single-family residence. The subject site is a corner lot located on the southeasterly corner of Hope Street and Fairview Avenue. The lot measures 3,581 square feet with lot dimensions of 50 feet wide by 71.5 feet in

#### Certificate of Appropriateness

The proposed total 162 square foot addition, will be comprised of three separate additions around the single-family residence. The addition is under 200 sq. ft. but requires Cultural Heritage Commission review and approval due to the addition being visible from the public right-of-way. The first addition is proposed at the front of the residence, which will expand the existing living room by approximately four feet. The first addition will not encroach fully into the patio area and will continue to be regressed form the existing front wall planes, consistent with a craftsman style home. The second addition is proposed at the rear of the residence, expanding the existing kitchen and dining room to create an open floor plan. The rear addition also includes a rear patio deck to access the dining room.

Lastly, the third addition is a small addition that is proposed along the easterly side of the home. This will provide a larger footprint for the existing bathroom. No new rooms will be created as part of this proposal. All exterior modifications will be made to simulate the existing craftsman style. The front façade will maintain the windows, porch, and door at the existing locations to simulate the existing façade. A partial door and window change is proposed as part of the addition which includes the street facing windows on Hope Street and Fairview Avenue. To respect the integrity of the historic craftsman style home, the applicant has proposed to install new custom-made wood windows and doors to replace the existing.