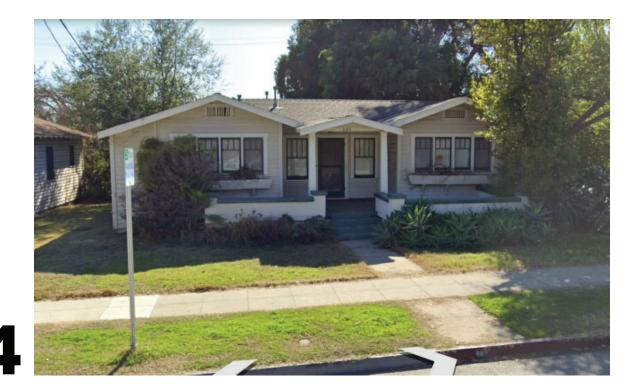

#### **Recommendation**

Continue to a future Cultural Heritage Commission meeting date to be determined.

4. <u>1103 Hope Street, Project No. 2446-COA – A Certificate of Appropriateness</u> to add a 162-square-foot addition to an existing 1,097-square-foot one-story single-family residence.

SUBJECT: Project No. 2446-COA - A request for a Certificate of

Appropriateness to add a 162 square-feet addition to an existing 1,097 square-foot one-story single-family residence

located at 1103 Hope Street (APN: 5315-009-026).

#### **Background**

Constructed in 1922, the subject site at 1103 Hope Street is included in the City's Inventory of Historic Resources list. The City's Inventory of Historic Resources list identifies the property as a 5D1 NRHP Status Code.

The residence is designed in the Craftsman Style, which can be identified by some character defining features such as but not limited to; its porches at front are either full or partial width of the façade, porch roof supported by square columns, sometimes tapered, and garages where present are detached and at a side or rear yard. After its original built, the existing residence went through a few modifications such as a bedroom addition that made the one-bedroom home into a two-bedroom; and other minor electrical and roofing permit (**Attachment 2**). The existing residence is comprised of the original 728 square-foot home and a bedroom addition in 1931 that totaled approximately 369 square-feet.