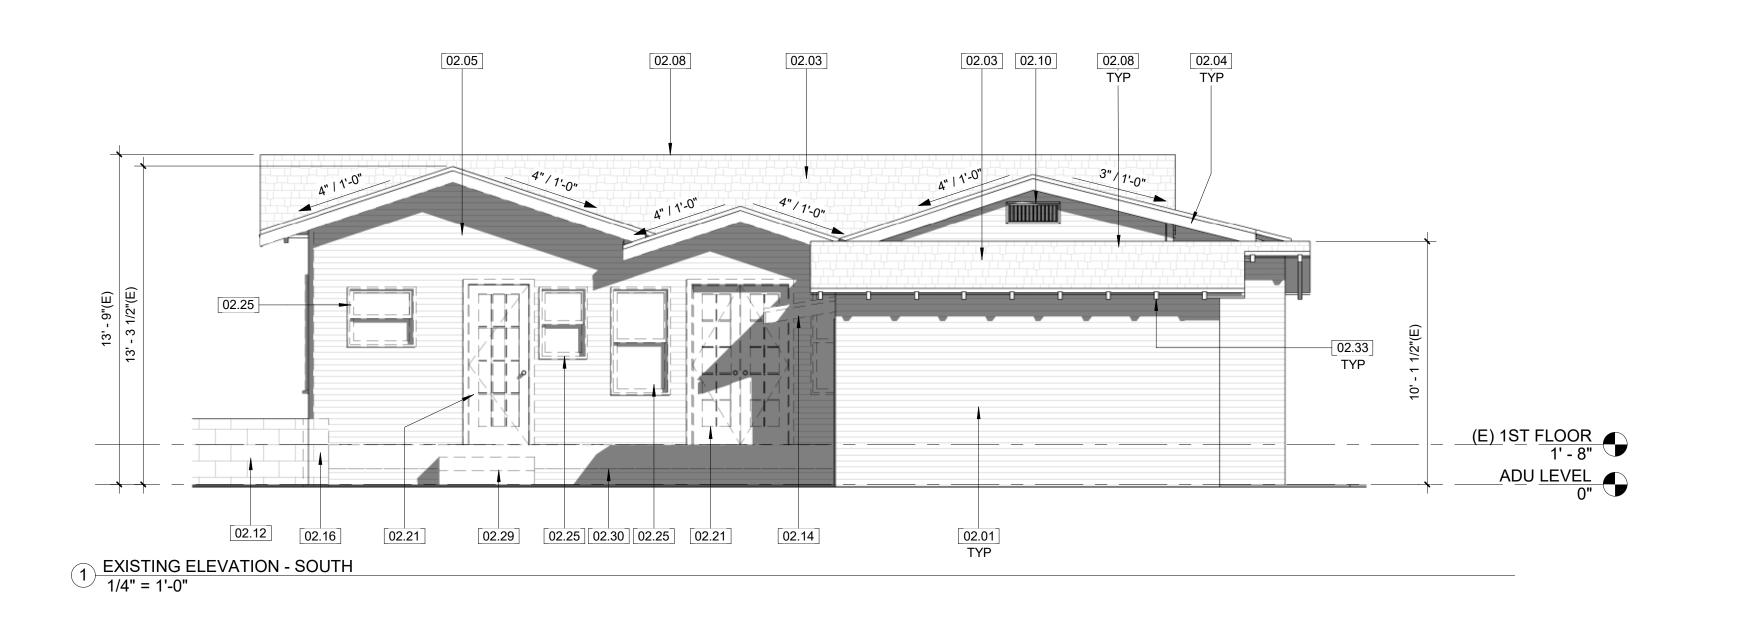

#### **Background**

Constructed in 1922, the subject site at 1103 Hope Street is included in the City's Inventory of Historic Resources list. The City's Inventory of Historic Resources list identifies the property as a 5D1 NRHP Status Code.

The residence is designed in the Craftsman Style, which can be identified by some character defining features such as but not limited to; its porches at front are either full or partial width of the façade, porch roof supported by square columns, sometimes tapered, and garages where present are detached and at a side or rear yard. After its original built, the existing residence went through a few modifications such as a bedroom addition that made the one-bedroom home into a two-bedroom; and other minor electrical and roofing permit (**Attachment 2**). The existing residence is comprised of the original 728 square-foot home and a bedroom addition in 1931 that totaled approximately 369 square-feet.

## Mission Street Specific Plan (MSSP) Development Standards and RH (Multiple Family Residential District)

| Standard                      | Requirement                                                    | Existing          | Proposed         |  |
|-------------------------------|----------------------------------------------------------------|-------------------|------------------|--|
| Lot Coverage<br>(MSSP)        | 60%<br>(2,148.6 SF max.<br>allowed)                            | 35%<br>1,259 SF   | 40%<br>1,439 SF  |  |
| Floor Area Ratio<br>(FAR)     | 40% for Single Family<br>in RH<br>(1,432.4 SF max.<br>allowed) | 30.6%<br>1,097 SF | 32%<br>1,2593 SF |  |
| Building Height<br>(RH zone)  | 45 ft.                                                         | 13 feet 9 inches  | Unchanged        |  |
| On Site Parking for Dwellings | 2 Covered Parking<br>Spaces (Garage or<br>Carport)             | 1 Covered Spaces  | Unchanged        |  |

| 1103 Hope Street     |  |
|----------------------|--|
| Project No. 2446-COA |  |

| Standard                          | Requirement                    | Existing           | Proposed  |  |
|-----------------------------------|--------------------------------|--------------------|-----------|--|
| Front Setback<br>(MSSP)           | 15 feet                        | 23 feet 1 inches   | Unchanged |  |
| Side (East)<br>Setback<br>(MSSP)  | 5 feet for one-story buildings | 3 feet 5 inches    | Unchanged |  |
| Street (West) Side Setback (MSSP) | 5 feet for one-story buildings | 6 feet 6½ inches   | Unchanged |  |
| Rear Setback<br>(MSSP)            | 15 ft.                         | 13 feet 10½ inches | Unchanged |  |