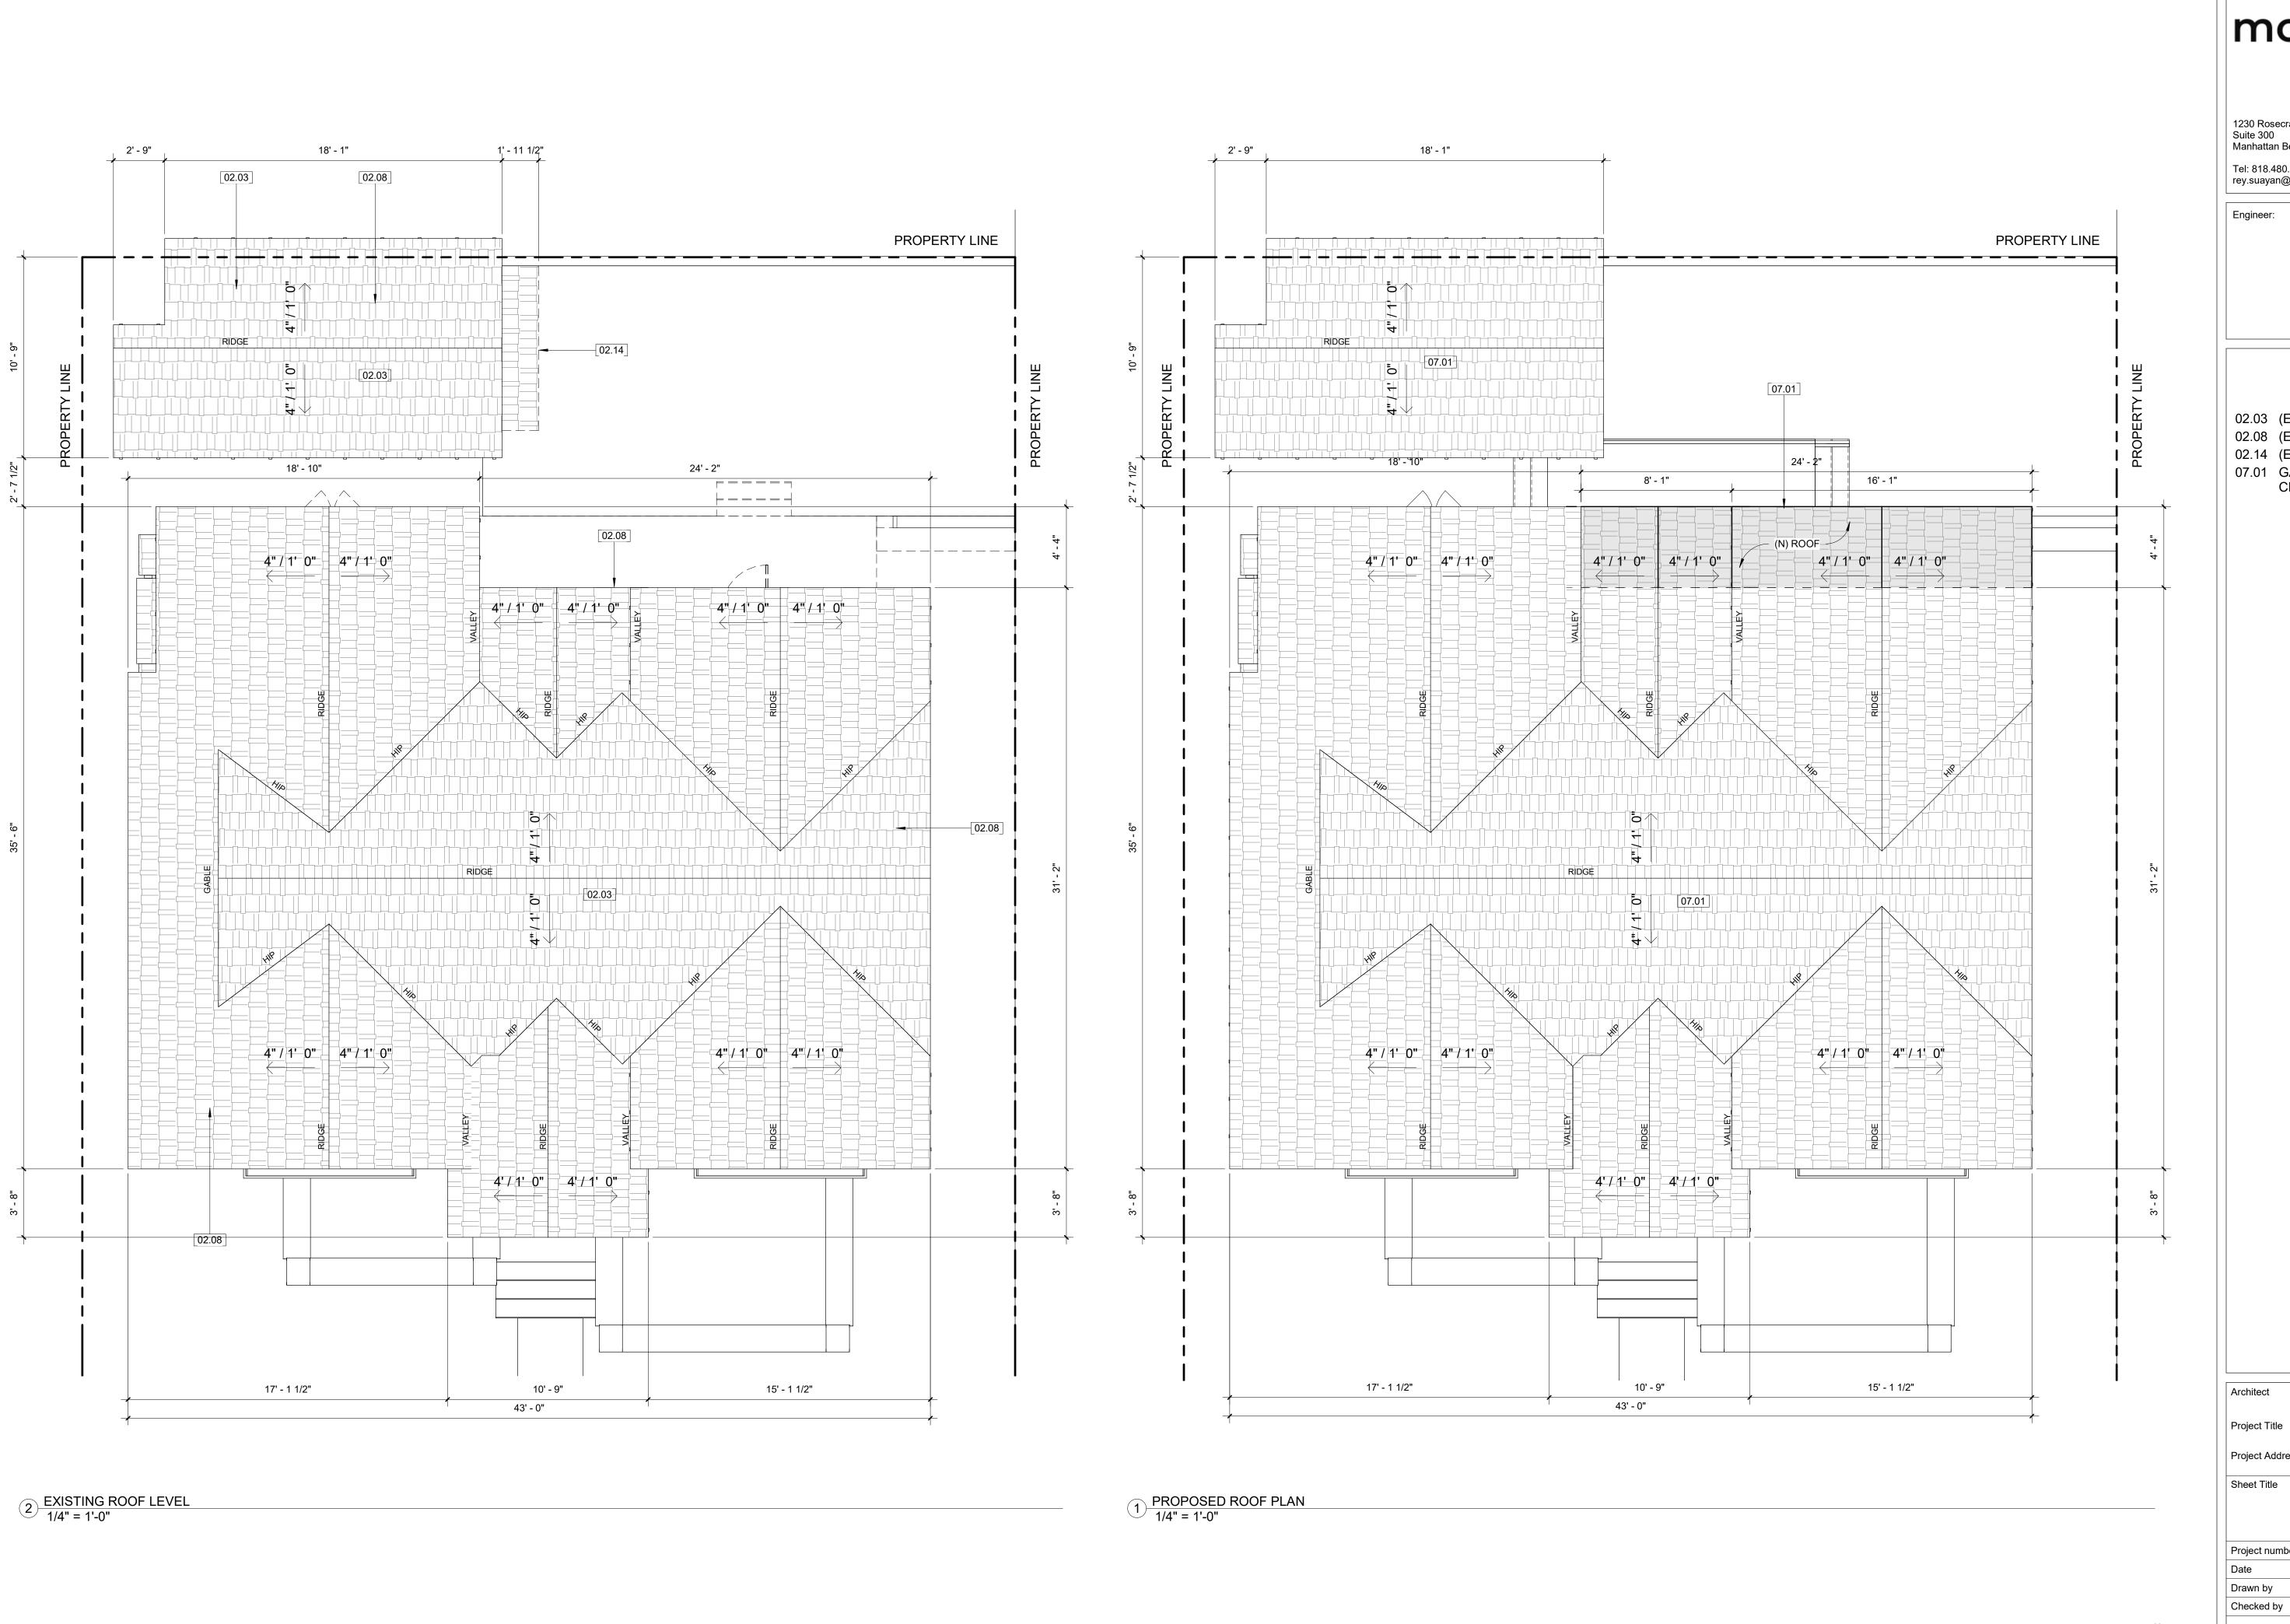

#### **Background**

Constructed in 1922, the subject site at 1103 Hope Street is included in the City's Inventory of Historic Resources list. The City's Inventory of Historic Resources list identifies the property as a 5D1 NRHP Status Code.

The residence is designed in the Craftsman Style, which can be identified by some character defining features such as but not limited to; its porches at front are either full or partial width of the façade, porch roof supported by square columns, sometimes tapered, and garages where present are detached and at a side or rear yard. After its original built, the existing residence went through a few modifications such as a bedroom addition that made the one-bedroom home into a two-bedroom; and other minor electrical and roofing permit (**Attachment 2**). The existing residence is comprised of the original 728 square-foot home and a bedroom addition in 1931 that totaled approximately 369 square-feet.

All additions will be conforming to existing setbacks and will maintain a uniformed roof that follows the existing ridge lines. No further encroachment into the existing setbacks will be allowed as conditioned. All materials will be selected to match the existing home or to maintain the existing craftsman style. The total lot coverage, inclusive of the front porch and deck is 40% where 60% is the allowed maximum. The total proposed FAR is 0.32 where the total allowed maximum is 0.40.

Per section 36.360.090 Alteration to Nonconforming Structures subsection C. Increase in Area, the proposed additions may comply with the existing nonconforming setbacks but shall not propose any further encroachment into the required setbacks. Thus, all proposed additions will remain compliant with any applicable development standards for single family residential properties.