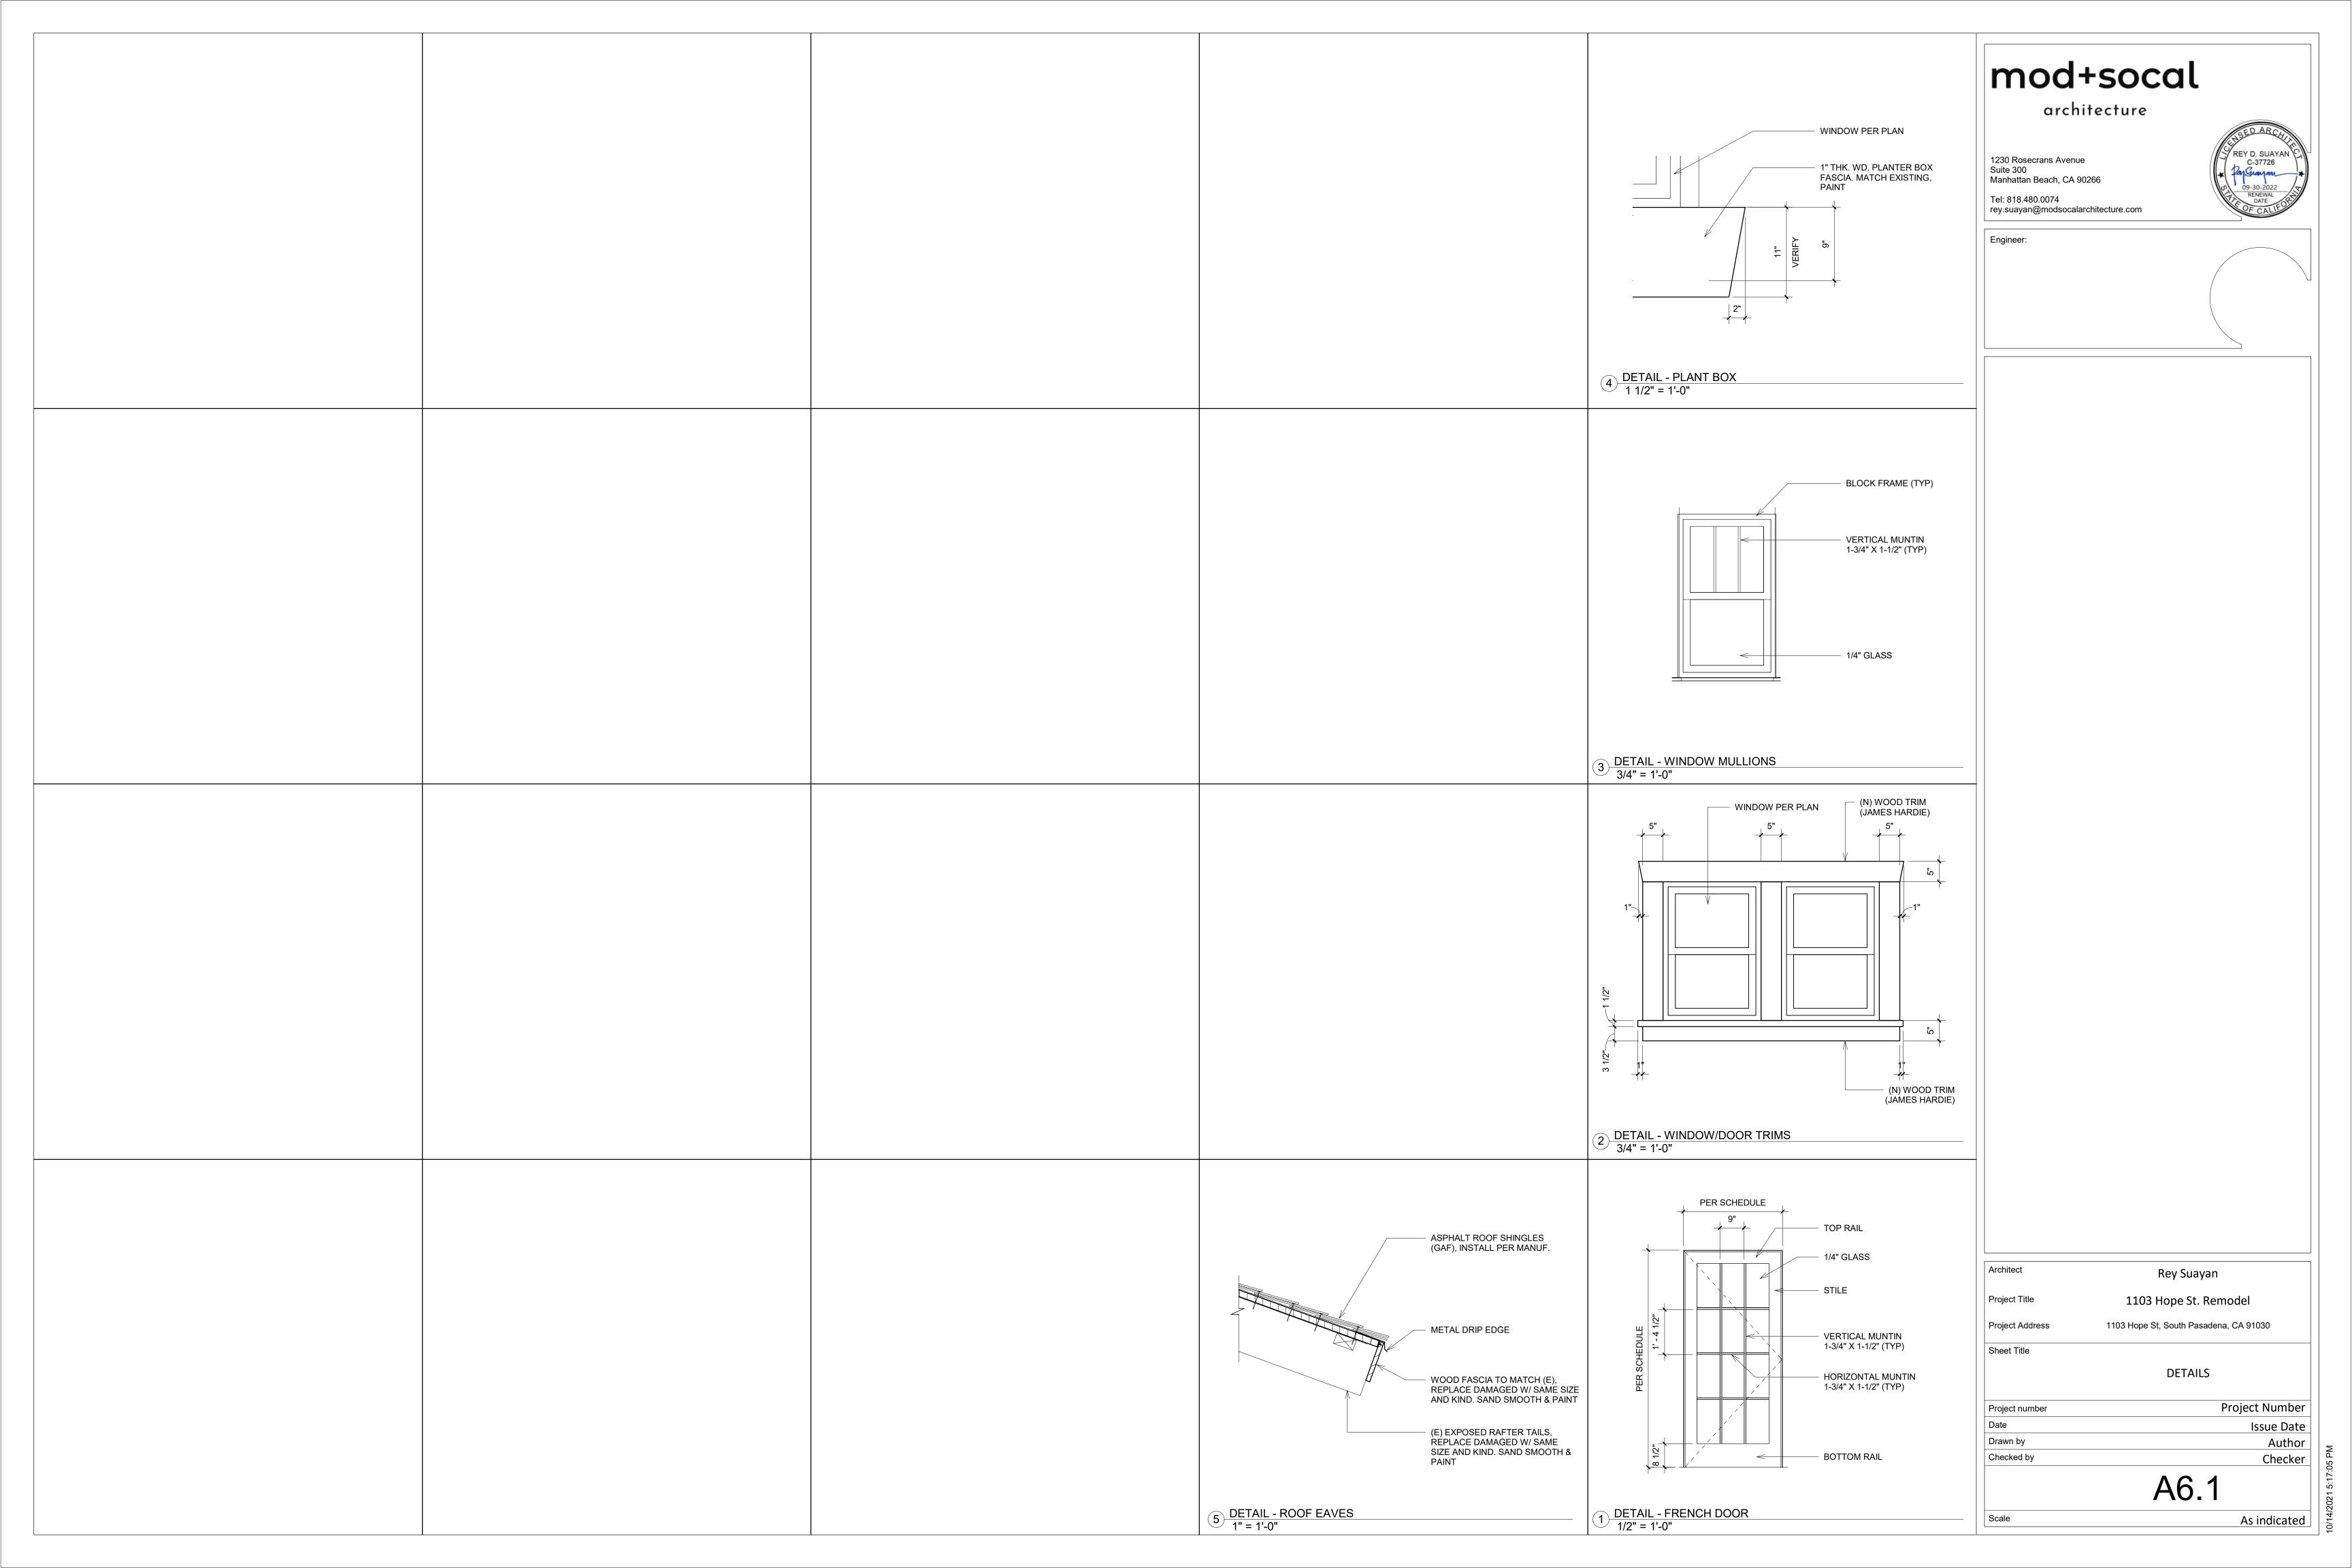

Lastly, the third addition is a small addition that is proposed along the easterly side of the home. This will provide a larger footprint for the existing bathroom. No new rooms will be created as part of this proposal. All exterior modifications will be made to simulate the existing craftsman style. The front façade will maintain the windows, porch, and door at the existing locations to simulate the existing façade. A partial door and window change is proposed as part of the addition which includes the street facing windows on Hope Street and Fairview Avenue. To respect the integrity of the historic craftsman style home, the applicant has proposed to install new custom-made wood windows and doors to replace the existing.

The materials, finishes, detailing, and size/mass of the additions are all compatible with the existing style. The addition will retain the original proportional scale of the existing residence by its incorporation of features such as, roof shingles, wood trims, and custom wood windows and doors (**Attachment 6**). The project also proposes preservation of existing façade materials such as the wood fascia.

#### **Attachments**

- 1. Conditions of Approval
- 2. Building Permits
- 3. Approved Tree Removal
- 4. Development Plans
- 5. Site and Neighborhood Images
- 6. Door Window Schedule & Material Board