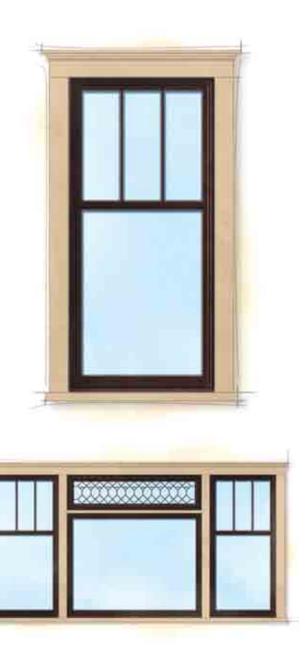

Lastly, the third addition is a small addition that is proposed along the easterly side of the home. This will provide a larger footprint for the existing bathroom. No new rooms will be created as part of this proposal. All exterior modifications will be made to simulate the existing craftsman style. The front façade will maintain the windows, porch, and door at the existing locations to simulate the existing façade. A partial door and window change is proposed as part of the addition which includes the street facing windows on Hope Street and Fairview Avenue. To respect the integrity of the historic craftsman style home, the applicant has proposed to install new custom-made wood windows and doors to replace the existing.

The materials, finishes, detailing, and size/mass of the additions are all compatible with the existing style. The addition will retain the original proportional scale of the existing residence by its incorporation of features such as, roof shingles, wood trims, and custom wood windows and doors (**Attachment 6**). The project also proposes preservation of existing façade materials such as the wood fascia.