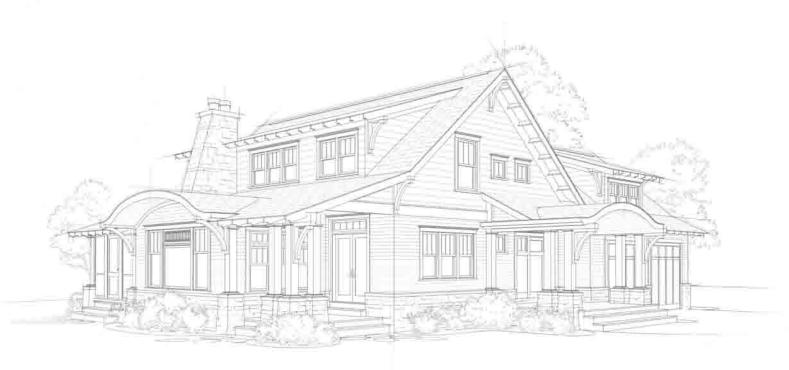

#### **Background**

Constructed in 1922, the subject site at 1103 Hope Street is included in the City's Inventory of Historic Resources list. The City's Inventory of Historic Resources list identifies the property as a 5D1 NRHP Status Code.

The residence is designed in the Craftsman Style, which can be identified by some character defining features such as but not limited to; its porches at front are either full or partial width of the façade, porch roof supported by square columns, sometimes tapered, and garages where present are detached and at a side or rear yard. After its original built, the existing residence went through a few modifications such as a bedroom addition that made the one-bedroom home into a two-bedroom; and other minor electrical and roofing permit (**Attachment 2**). The existing residence is comprised of the original 728 square-foot home and a bedroom addition in 1931 that totaled approximately 369 square-feet.

#### Project Design Elements

The proposed additions are relatively modest in scale (**Attachment 4**). The existing single-family dwelling has an existing craftsman style. The addition is proposed to simulate the existing floor plan, proposing minimal modifications/additions. The additions will incorporate wood trims, asphalt roof shingles, and custom wood windows and doors to match the existing historic character of the home. With the proposed addition, the applicant is proposing to maintain the style and orientation of the roof the same as it exists today. The proposed modification will not alter the front perspective of the existing residence along the northerly side. The westerly (side) modification will also simulate the existing style that will be visible from the public right-of-way along Fairview Avenue.

The materials, finishes, detailing, and size/mass of the additions are all compatible with the existing style. The addition will retain the original proportional scale of the existing residence by its incorporation of features such as, roof shingles, wood trims, and custom wood windows and doors (**Attachment 6**). The project also proposes preservation of existing façade materials such as the wood fascia.