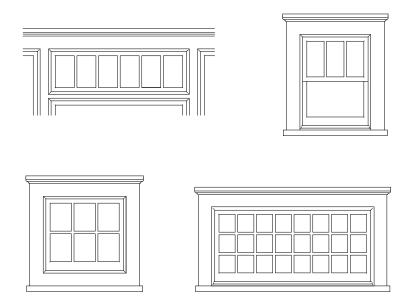

Lastly, the third addition is a small addition that is proposed along the easterly side of the home. This will provide a larger footprint for the existing bathroom. No new rooms will be created as part of this proposal. All exterior modifications will be made to simulate the existing craftsman style. The front façade will maintain the windows, porch, and door at the existing locations to simulate the existing façade. A partial door and window change is proposed as part of the addition which includes the street facing windows on Hope Street and Fairview Avenue. To respect the integrity of the historic craftsman style home, the applicant has proposed to install new custom-made wood windows and doors to replace the existing.

The materials, finishes, detailing, and size/mass of the additions are all compatible with the existing style. The addition will retain the original proportional scale of the existing residence by its incorporation of features such as, roof shingles, wood trims, and custom wood windows and doors (**Attachment 6**). The project also proposes preservation of existing façade materials such as the wood fascia.