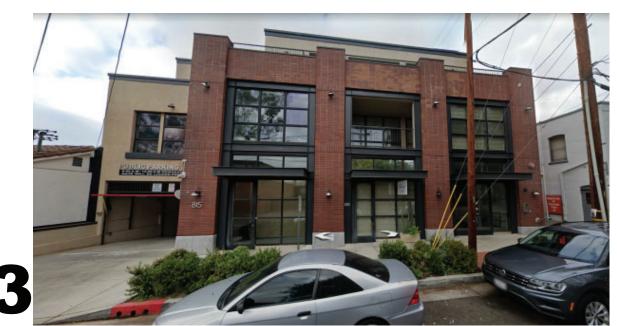

#### **Public Noticing**

A Public Hearing Notice was published on June 3, 2022 in the South Pasadena Review. Hearing notices were sent to all properties within a 300-foot radius on June 6, 2022. In addition, the public was made aware that this item was to be considered at a public hearing by virtue of its inclusion on the legally publicly noticed agenda, posting of the same agenda and reports on the City's website.