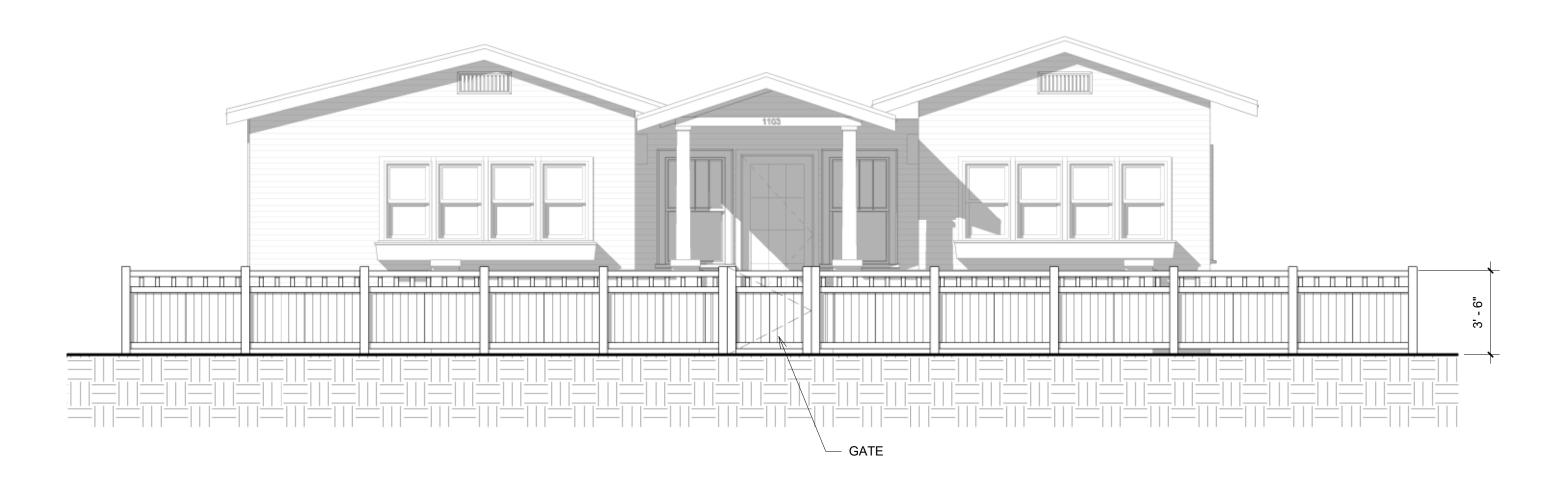

#### Certificate of Appropriateness

The proposed total 162 square foot addition, will be comprised of three separate additions around the single-family residence. The addition is under 200 sq. ft. but requires Cultural Heritage Commission review and approval due to the addition being visible from the public right-of-way. The first addition is proposed at the front of the residence, which will expand the existing living room by approximately four feet. The first addition will not encroach fully into the patio area and will continue to be regressed form the existing front wall planes, consistent with a craftsman style home. The second addition is proposed at the rear of the residence, expanding the existing kitchen and dining room to create an open floor plan. The rear addition also includes a rear patio deck to access the dining room.

Lastly, the third addition is a small addition that is proposed along the easterly side of the home. This will provide a larger footprint for the existing bathroom. No new rooms will be created as part of this proposal. All exterior modifications will be made to simulate the existing craftsman style. The front façade will maintain the windows, porch, and door at the existing locations to simulate the existing façade. A partial door and window change is proposed as part of the addition which includes the street facing windows on Hope Street and Fairview Avenue. To respect the integrity of the historic craftsman style home, the applicant has proposed to install new custom-made wood windows and doors to replace the existing.

All additions will be conforming to existing setbacks and will maintain a uniformed roof that follows the existing ridge lines. No further encroachment into the existing setbacks will be allowed as conditioned. All materials will be selected to match the existing home or to maintain the existing craftsman style. The total lot coverage, inclusive of the front porch and deck is 40% where 60% is the allowed maximum. The total proposed FAR is 0.32 where the total allowed maximum is 0.40.