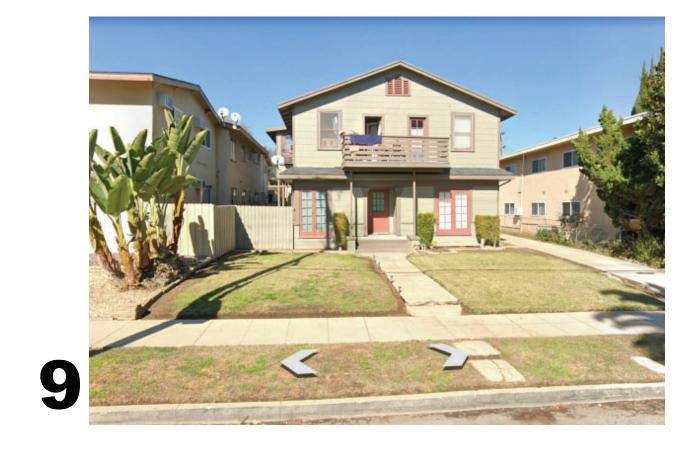

#### **Background**

Constructed in 1922, the subject site at 1103 Hope Street is included in the City's Inventory of Historic Resources list. The City's Inventory of Historic Resources list identifies the property as a 5D1 NRHP Status Code.

The residence is designed in the Craftsman Style, which can be identified by some character defining features such as but not limited to; its porches at front are either full or partial width of the façade, porch roof supported by square columns, sometimes tapered, and garages where present are detached and at a side or rear yard. After its original built, the existing residence went through a few modifications such as a bedroom addition that made the one-bedroom home into a two-bedroom; and other minor electrical and roofing permit (**Attachment 2**). The existing residence is comprised of the original 728 square-foot home and a bedroom addition in 1931 that totaled approximately 369 square-feet.

#### **Project Description**

The applicant is requesting a Certificate of Appropriateness (COA) for a proposed 162 square-foot addition to an existing one-story single-family residence. The subject site is a corner lot located on the southeasterly corner of Hope Street and Fairview Avenue. The lot measures 3,581 square feet with lot dimensions of 50 feet wide by 71.5 feet in

1103 Hope Street Project No. 2446-COA

length. Located within the Core Area, District C of the Mission Street Specific Plan, the property is surrounded by commercial to the west and residential to the north, south, and east. The subject site is currently developed with a 1,097 square-foot one-story single-family dwelling and a 172 square-foot detached garage. The existing home is a two (2) bedroom, one (1) bath residence. As part of the application the applicant has submitted an approved tree removal permit (**Attachment 3**).