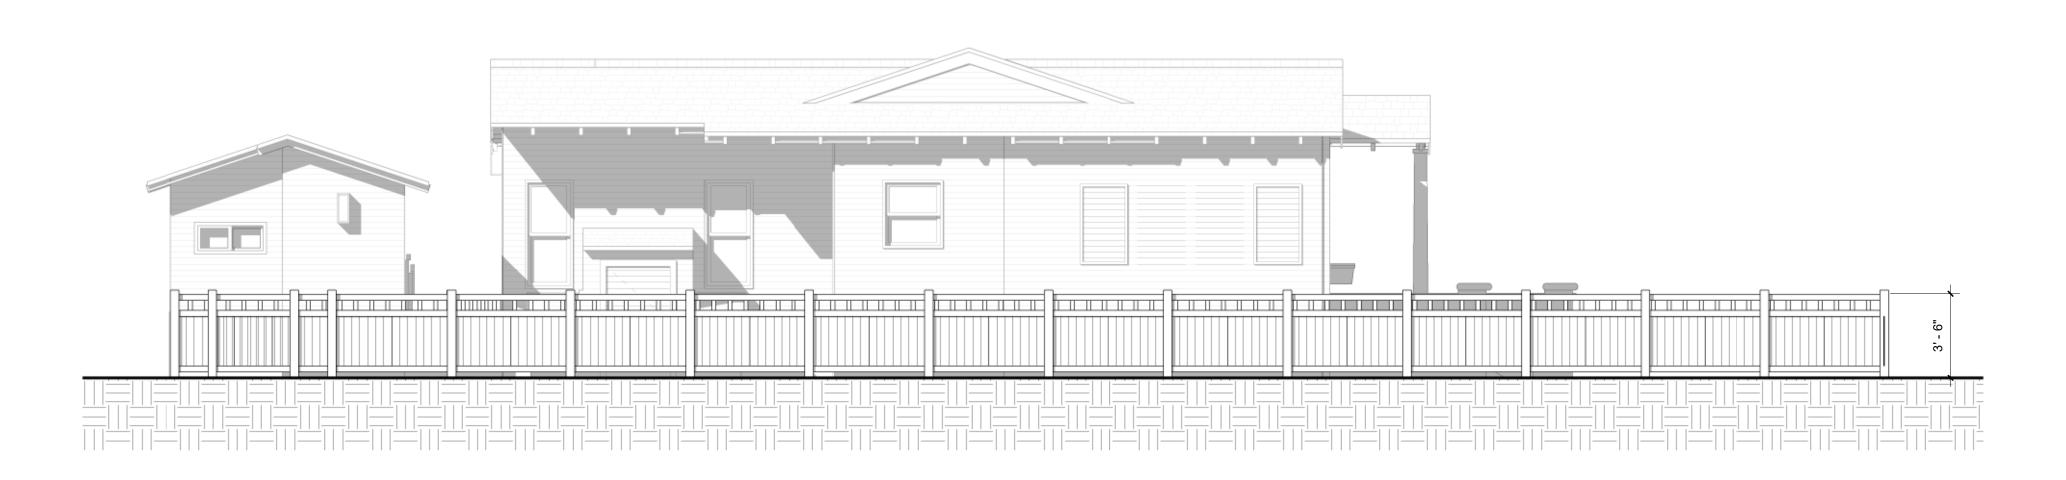

#### Certificate of Appropriateness

The proposed total 162 square foot addition, will be comprised of three separate additions around the single-family residence. The addition is under 200 sq. ft. but requires Cultural Heritage Commission review and approval due to the addition being visible from the public right-of-way. The first addition is proposed at the front of the residence, which will expand the existing living room by approximately four feet. The first addition will not encroach fully into the patio area and will continue to be regressed form the existing front wall planes, consistent with a craftsman style home. The second addition is proposed at the rear of the residence, expanding the existing kitchen and dining room to create an open floor plan. The rear addition also includes a rear patio deck to access the dining room.

Lastly, the third addition is a small addition that is proposed along the easterly side of the home. This will provide a larger footprint for the existing bathroom. No new rooms will be created as part of this proposal. All exterior modifications will be made to simulate the existing craftsman style. The front façade will maintain the windows, porch, and door at the existing locations to simulate the existing façade. A partial door and window change is proposed as part of the addition which includes the street facing windows on Hope Street and Fairview Avenue. To respect the integrity of the historic craftsman style home, the applicant has proposed to install new custom-made wood windows and doors to replace the existing.

All additions will be conforming to existing setbacks and will maintain a uniformed roof that follows the existing ridge lines. No further encroachment into the existing setbacks will be allowed as conditioned. All materials will be selected to match the existing home or to maintain the existing craftsman style. The total lot coverage, inclusive of the front porch and deck is 40% where 60% is the allowed maximum. The total proposed FAR is 0.32 where the total allowed maximum is 0.40.