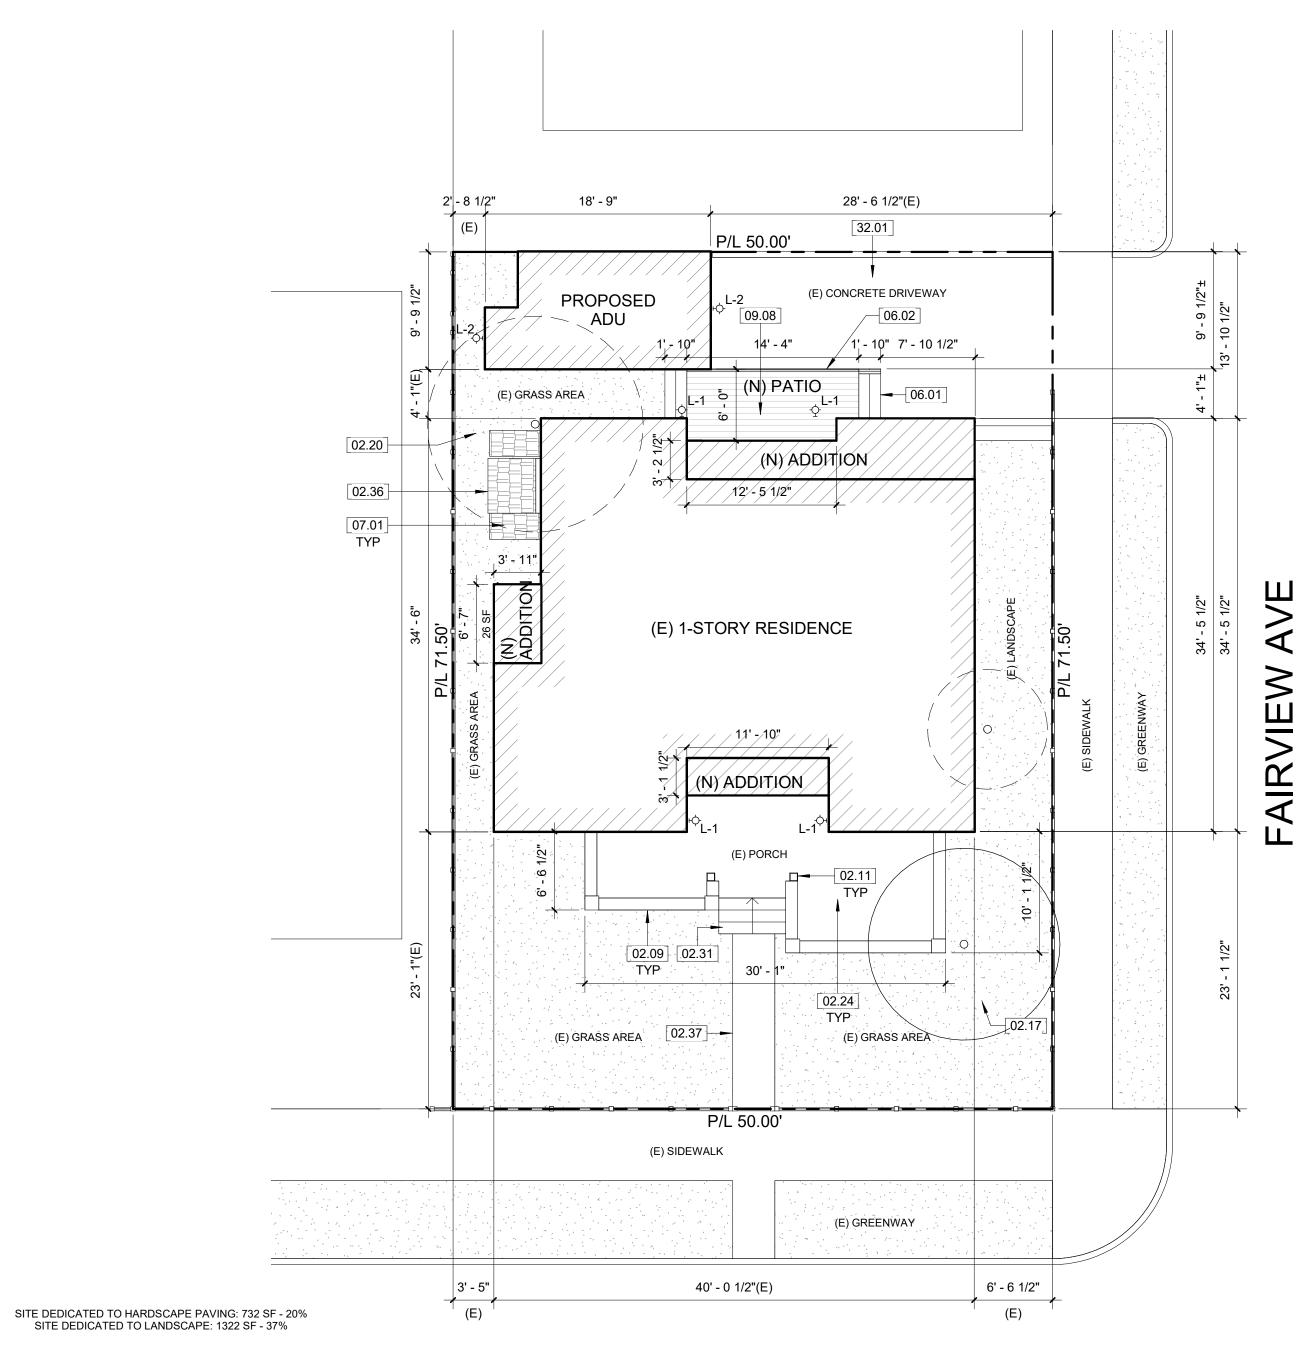

#### **Project Description**

The applicant is requesting a Certificate of Appropriateness (COA) for a proposed 162 square-foot addition to an existing one-story single-family residence. The subject site is a corner lot located on the southeasterly corner of Hope Street and Fairview Avenue. The lot measures 3,581 square feet with lot dimensions of 50 feet wide by 71.5 feet in

1103 Hope Street Project No. 2446-COA

length. Located within the Core Area, District C of the Mission Street Specific Plan, the property is surrounded by commercial to the west and residential to the north, south, and east. The subject site is currently developed with a 1,097 square-foot one-story single-family dwelling and a 172 square-foot detached garage. The existing home is a two (2) bedroom, one (1) bath residence. As part of the application the applicant has submitted an approved tree removal permit (**Attachment 3**).

#### Certificate of Appropriateness

The proposed total 162 square foot addition, will be comprised of three separate additions around the single-family residence. The addition is under 200 sq. ft. but requires Cultural Heritage Commission review and approval due to the addition being visible from the public right-of-way. The first addition is proposed at the front of the residence, which will expand the existing living room by approximately four feet. The first addition will not encroach fully into the patio area and will continue to be regressed form the existing front wall planes, consistent with a craftsman style home. The second addition is proposed at the rear of the residence, expanding the existing kitchen and dining room to create an open floor plan. The rear addition also includes a rear patio deck to access the dining room.

Lastly, the third addition is a small addition that is proposed along the easterly side of the home. This will provide a larger footprint for the existing bathroom. No new rooms will be created as part of this proposal. All exterior modifications will be made to simulate the existing craftsman style. The front façade will maintain the windows, porch, and door at the existing locations to simulate the existing façade. A partial door and window change is proposed as part of the addition which includes the street facing windows on Hope Street and Fairview Avenue. To respect the integrity of the historic craftsman style home, the applicant has proposed to install new custom-made wood windows and doors to replace the existing.

All additions will be conforming to existing setbacks and will maintain a uniformed roof that follows the existing ridge lines. No further encroachment into the existing setbacks will be allowed as conditioned. All materials will be selected to match the existing home or to maintain the existing craftsman style. The total lot coverage, inclusive of the front porch and deck is 40% where 60% is the allowed maximum. The total proposed FAR is 0.32 where the total allowed maximum is 0.40.

#### Project Design Elements

The proposed additions are relatively modest in scale (**Attachment 4**). The existing single-family dwelling has an existing craftsman style. The addition is proposed to simulate the existing floor plan, proposing minimal modifications/additions. The additions will incorporate wood trims, asphalt roof shingles, and custom wood windows and doors to match the existing historic character of the home. With the proposed addition, the applicant is proposing to maintain the style and orientation of the roof the same as it exists today. The proposed modification will not alter the front perspective of the existing residence along the northerly side. The westerly (side) modification will also simulate the existing style that will be visible from the public right-of-way along Fairview Avenue.