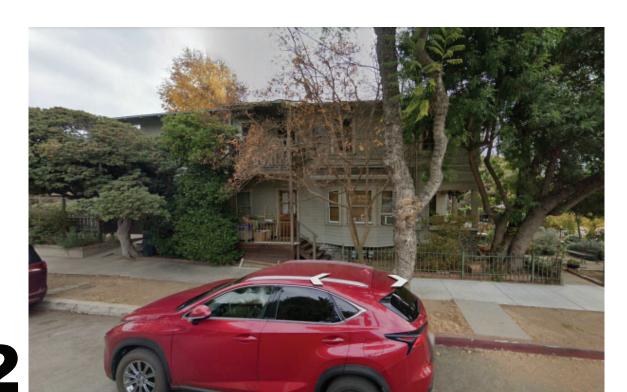

#### **Background**

Constructed in 1922, the subject site at 1103 Hope Street is included in the City's Inventory of Historic Resources list. The City's Inventory of Historic Resources list identifies the property as a 5D1 NRHP Status Code.

The residence is designed in the Craftsman Style, which can be identified by some character defining features such as but not limited to; its porches at front are either full or partial width of the façade, porch roof supported by square columns, sometimes tapered, and garages where present are detached and at a side or rear yard. After its original built, the existing residence went through a few modifications such as a bedroom addition that made the one-bedroom home into a two-bedroom; and other minor electrical and roofing permit (**Attachment 2**). The existing residence is comprised of the original 728 square-foot home and a bedroom addition in 1931 that totaled approximately 369 square-feet.

1103 Hope Street Project No. 2446-COA

length. Located within the Core Area, District C of the Mission Street Specific Plan, the property is surrounded by commercial to the west and residential to the north, south, and east. The subject site is currently developed with a 1,097 square-foot one-story single-family dwelling and a 172 square-foot detached garage. The existing home is a two (2) bedroom, one (1) bath residence. As part of the application the applicant has submitted an approved tree removal permit (**Attachment 3**).