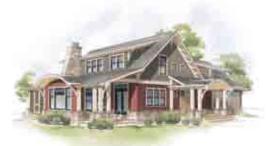

#### **Background**

Constructed in 1922, the subject site at 1103 Hope Street is included in the City's Inventory of Historic Resources list. The City's Inventory of Historic Resources list identifies the property as a 5D1 NRHP Status Code.

The residence is designed in the Craftsman Style, which can be identified by some character defining features such as but not limited to; its porches at front are either full or partial width of the façade, porch roof supported by square columns, sometimes tapered, and garages where present are detached and at a side or rear yard. After its original built, the existing residence went through a few modifications such as a bedroom addition that made the one-bedroom home into a two-bedroom; and other minor electrical and roofing permit (**Attachment 2**). The existing residence is comprised of the original 728 square-foot home and a bedroom addition in 1931 that totaled approximately 369 square-feet.

#### Project Design Elements

The proposed additions are relatively modest in scale (**Attachment 4**). The existing single-family dwelling has an existing craftsman style. The addition is proposed to simulate the existing floor plan, proposing minimal modifications/additions. The additions will incorporate wood trims, asphalt roof shingles, and custom wood windows and doors to match the existing historic character of the home. With the proposed addition, the applicant is proposing to maintain the style and orientation of the roof the same as it exists today. The proposed modification will not alter the front perspective of the existing residence along the northerly side. The westerly (side) modification will also simulate the existing style that will be visible from the public right-of-way along Fairview Avenue.

The materials, finishes, detailing, and size/mass of the additions are all compatible with the existing style. The addition will retain the original proportional scale of the existing residence by its incorporation of features such as, roof shingles, wood trims, and custom wood windows and doors (**Attachment 6**). The project also proposes preservation of existing façade materials such as the wood fascia.