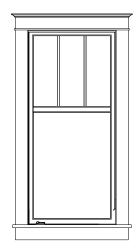

Lastly, the third addition is a small addition that is proposed along the easterly side of the home. This will provide a larger footprint for the existing bathroom. No new rooms will be created as part of this proposal. All exterior modifications will be made to simulate the existing craftsman style. The front façade will maintain the windows, porch, and door at the existing locations to simulate the existing façade. A partial door and window change is proposed as part of the addition which includes the street facing windows on Hope Street and Fairview Avenue. To respect the integrity of the historic craftsman style home, the applicant has proposed to install new custom-made wood windows and doors to replace the existing.

The materials, finishes, detailing, and size/mass of the additions are all compatible with the existing style. The addition will retain the original proportional scale of the existing residence by its incorporation of features such as, roof shingles, wood trims, and custom wood windows and doors (**Attachment 6**). The project also proposes preservation of existing façade materials such as the wood fascia.

#### **Attachments**

- 1. Conditions of Approval
- 2. Building Permits
- 3. Approved Tree Removal
- 4. Development Plans
- 5. Site and Neighborhood Images
- 6. Door Window Schedule & Material Board