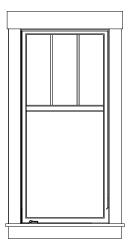

Lastly, the third addition is a small addition that is proposed along the easterly side of the home. This will provide a larger footprint for the existing bathroom. No new rooms will be created as part of this proposal. All exterior modifications will be made to simulate the existing craftsman style. The front façade will maintain the windows, porch, and door at the existing locations to simulate the existing façade. A partial door and window change is proposed as part of the addition which includes the street facing windows on Hope Street and Fairview Avenue. To respect the integrity of the historic craftsman style home, the applicant has proposed to install new custom-made wood windows and doors to replace the existing.

The materials, finishes, detailing, and size/mass of the additions are all compatible with the existing style. The addition will retain the original proportional scale of the existing residence by its incorporation of features such as, roof shingles, wood trims, and custom wood windows and doors (**Attachment 6**). The project also proposes preservation of existing façade materials such as the wood fascia.

#### **Attachments**

- 1. Conditions of Approval
- 2. Building Permits
- 3. Approved Tree Removal
- 4. Development Plans
- 5. Site and Neighborhood Images
- 6. Door Window Schedule & Material Board