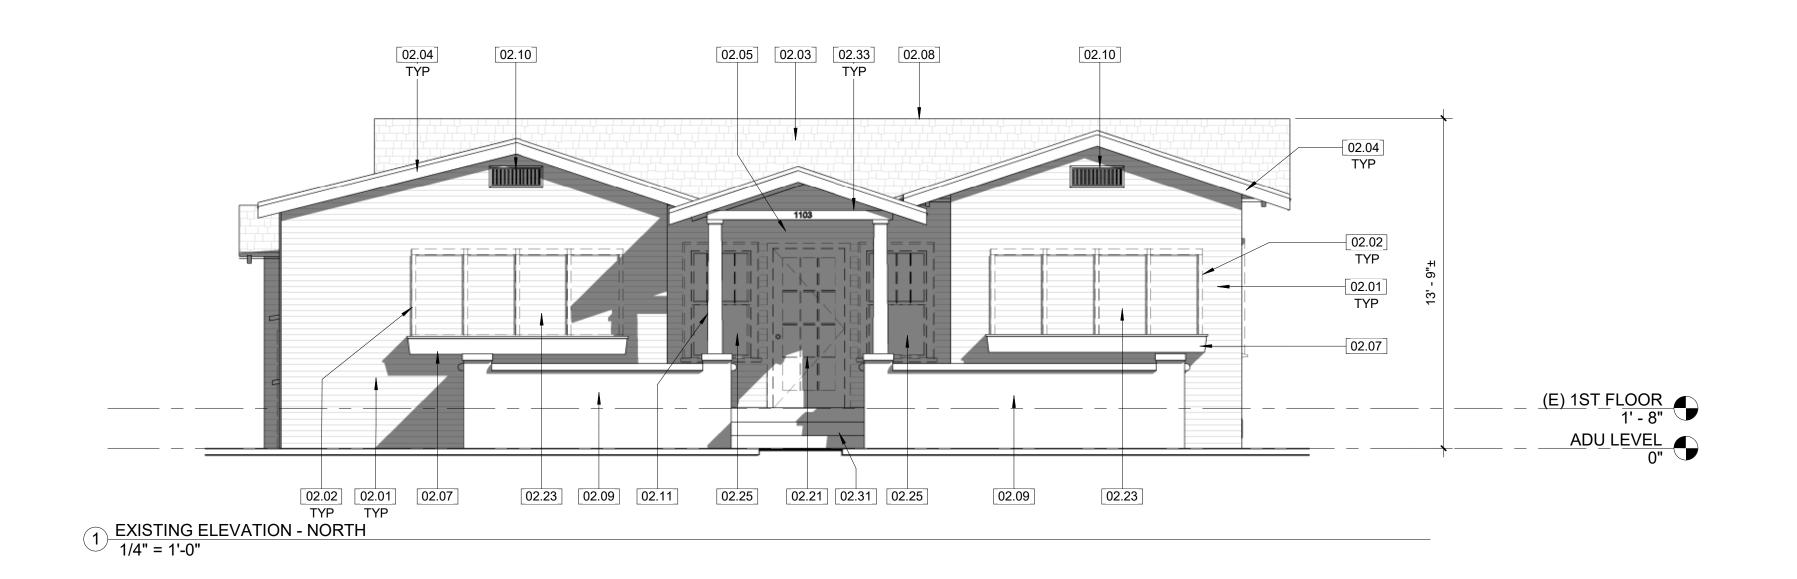

#### **Background**

Constructed in 1922, the subject site at 1103 Hope Street is included in the City's Inventory of Historic Resources list. The City's Inventory of Historic Resources list identifies the property as a 5D1 NRHP Status Code.

The residence is designed in the Craftsman Style, which can be identified by some character defining features such as but not limited to; its porches at front are either full or partial width of the façade, porch roof supported by square columns, sometimes tapered, and garages where present are detached and at a side or rear yard. After its original built, the existing residence went through a few modifications such as a bedroom addition that made the one-bedroom home into a two-bedroom; and other minor electrical and roofing permit (**Attachment 2**). The existing residence is comprised of the original 728 square-foot home and a bedroom addition in 1931 that totaled approximately 369 square-feet.

Lastly, the third addition is a small addition that is proposed along the easterly side of the home. This will provide a larger footprint for the existing bathroom. No new rooms will be created as part of this proposal. All exterior modifications will be made to simulate the existing craftsman style. The front façade will maintain the windows, porch, and door at the existing locations to simulate the existing façade. A partial door and window change is proposed as part of the addition which includes the street facing windows on Hope Street and Fairview Avenue. To respect the integrity of the historic craftsman style home, the applicant has proposed to install new custom-made wood windows and doors to replace the existing.

#### Project Design Elements

The proposed additions are relatively modest in scale (**Attachment 4**). The existing single-family dwelling has an existing craftsman style. The addition is proposed to simulate the existing floor plan, proposing minimal modifications/additions. The additions will incorporate wood trims, asphalt roof shingles, and custom wood windows and doors to match the existing historic character of the home. With the proposed addition, the applicant is proposing to maintain the style and orientation of the roof the same as it exists today. The proposed modification will not alter the front perspective of the existing residence along the northerly side. The westerly (side) modification will also simulate the existing style that will be visible from the public right-of-way along Fairview Avenue.