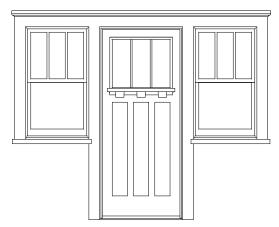

Lastly, the third addition is a small addition that is proposed along the easterly side of the home. This will provide a larger footprint for the existing bathroom. No new rooms will be created as part of this proposal. All exterior modifications will be made to simulate the existing craftsman style. The front façade will maintain the windows, porch, and door at the existing locations to simulate the existing façade. A partial door and window change is proposed as part of the addition which includes the street facing windows on Hope Street and Fairview Avenue. To respect the integrity of the historic craftsman style home, the applicant has proposed to install new custom-made wood windows and doors to replace the existing.

#### Project Design Elements

The proposed additions are relatively modest in scale (**Attachment 4**). The existing single-family dwelling has an existing craftsman style. The addition is proposed to simulate the existing floor plan, proposing minimal modifications/additions. The additions will incorporate wood trims, asphalt roof shingles, and custom wood windows and doors to match the existing historic character of the home. With the proposed addition, the applicant is proposing to maintain the style and orientation of the roof the same as it exists today. The proposed modification will not alter the front perspective of the existing residence along the northerly side. The westerly (side) modification will also simulate the existing style that will be visible from the public right-of-way along Fairview Avenue.

The materials, finishes, detailing, and size/mass of the additions are all compatible with the existing style. The addition will retain the original proportional scale of the existing residence by its incorporation of features such as, roof shingles, wood trims, and custom wood windows and doors (**Attachment 6**). The project also proposes preservation of existing façade materials such as the wood fascia.