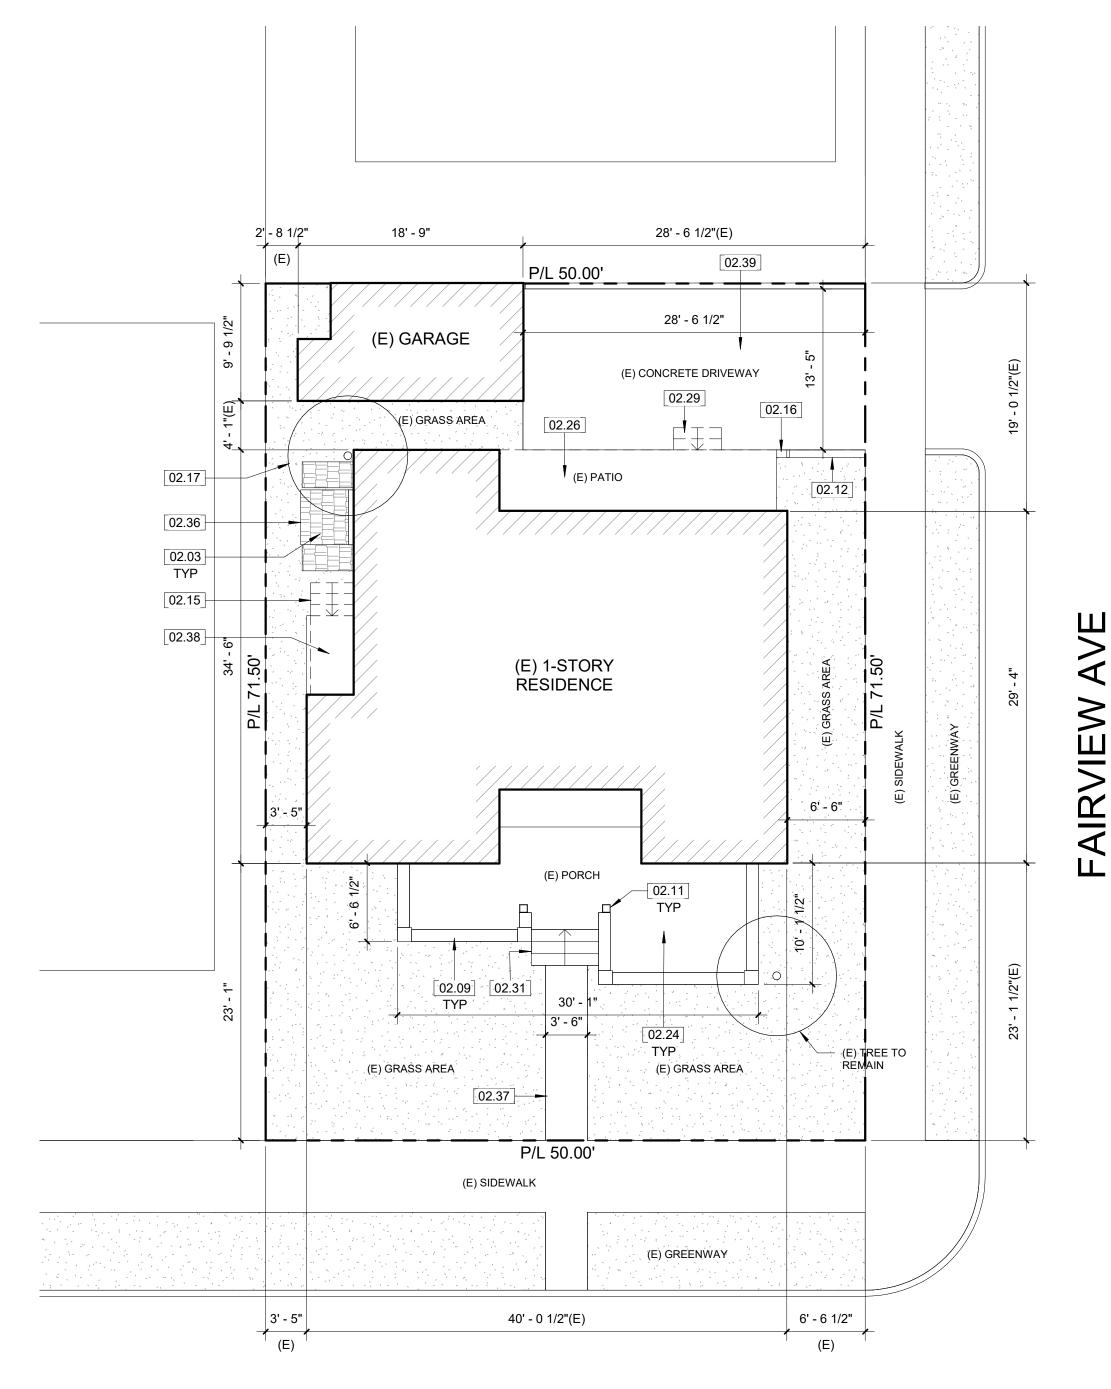

#### **Project Description**

The applicant is requesting a Certificate of Appropriateness (COA) for a proposed 162 square-foot addition to an existing one-story single-family residence. The subject site is a corner lot located on the southeasterly corner of Hope Street and Fairview Avenue. The lot measures 3,581 square feet with lot dimensions of 50 feet wide by 71.5 feet in

1103 Hope Street Project No. 2446-COA

length. Located within the Core Area, District C of the Mission Street Specific Plan, the property is surrounded by commercial to the west and residential to the north, south, and east. The subject site is currently developed with a 1,097 square-foot one-story single-family dwelling and a 172 square-foot detached garage. The existing home is a two (2) bedroom, one (1) bath residence. As part of the application the applicant has submitted an approved tree removal permit (**Attachment 3**).

#### Parking and Vehicular Access

Pursuant to section 36.310.040 of the South Pasadena Municipal Code (SPMC), the requirement for a single-family residence is two (2) covered spaces, within a garage or carport that has a minimum interior dimension of twenty (20) feet in length by ten (10) feet wide for each vehicle. The site is currently developed within an existing one-car

1103 Hope Street Project No. 2446-COA

detached garage along the southerly side of the property. The existing garage measures 9'-9" wide by 18'-9" in length.

Concurrent with the proposed project, the applicant has submitted an Accessory Dwelling Unit (ADU) application. The ADU application is not part of this review and will be approved administratively as described in the South Pasadena Municipal Code (Section 36.350.200 (C)(1)(d) Additions to Existing primary dwelling unit with proposed detached ADU. Therefore, replacement parking nor expansion of the existing garage will be required as part of this proposed addition.

## Mission Street Specific Plan (MSSP) Development Standards and RH (Multiple Family Residential District)

| Standard                      | Requirement                                                    | Existing          | Proposed         |  |
|-------------------------------|----------------------------------------------------------------|-------------------|------------------|--|
| Lot Coverage<br>(MSSP)        | 60%<br>(2,148.6 SF max.<br>allowed)                            | 35%<br>1,259 SF   | 40%<br>1,439 SF  |  |
| Floor Area Ratio<br>(FAR)     | 40% for Single Family<br>in RH<br>(1,432.4 SF max.<br>allowed) | 30.6%<br>1,097 SF | 32%<br>1,2593 SF |  |
| Building Height<br>(RH zone)  | 45 ft.                                                         | 13 feet 9 inches  | Unchanged        |  |
| On Site Parking for Dwellings | 2 Covered Parking<br>Spaces (Garage or<br>Carport)             | 1 Covered Spaces  | Unchanged        |  |

| 1103 Hope Street     |  |
|----------------------|--|
| Project No. 2446-COA |  |

| Standard                          | Requirement                    | Existing           | Proposed  |  |
|-----------------------------------|--------------------------------|--------------------|-----------|--|
| Front Setback<br>(MSSP)           | 15 feet                        | 23 feet 1 inches   | Unchanged |  |
| Side (East)<br>Setback<br>(MSSP)  | 5 feet for one-story buildings | 3 feet 5 inches    | Unchanged |  |
| Street (West) Side Setback (MSSP) | 5 feet for one-story buildings | 6 feet 6½ inches   | Unchanged |  |
| Rear Setback<br>(MSSP)            | 15 ft.                         | 13 feet 10½ inches | Unchanged |  |