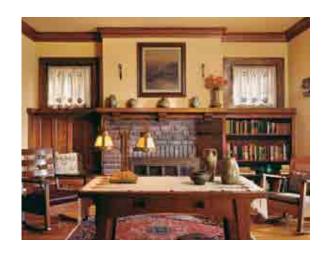

#### **Background**

Constructed in 1922, the subject site at 1103 Hope Street is included in the City's Inventory of Historic Resources list. The City's Inventory of Historic Resources list identifies the property as a 5D1 NRHP Status Code.

The residence is designed in the Craftsman Style, which can be identified by some character defining features such as but not limited to; its porches at front are either full or partial width of the façade, porch roof supported by square columns, sometimes tapered, and garages where present are detached and at a side or rear yard. After its original built, the existing residence went through a few modifications such as a bedroom addition that made the one-bedroom home into a two-bedroom; and other minor electrical and roofing permit (**Attachment 2**). The existing residence is comprised of the original 728 square-foot home and a bedroom addition in 1931 that totaled approximately 369 square-feet.