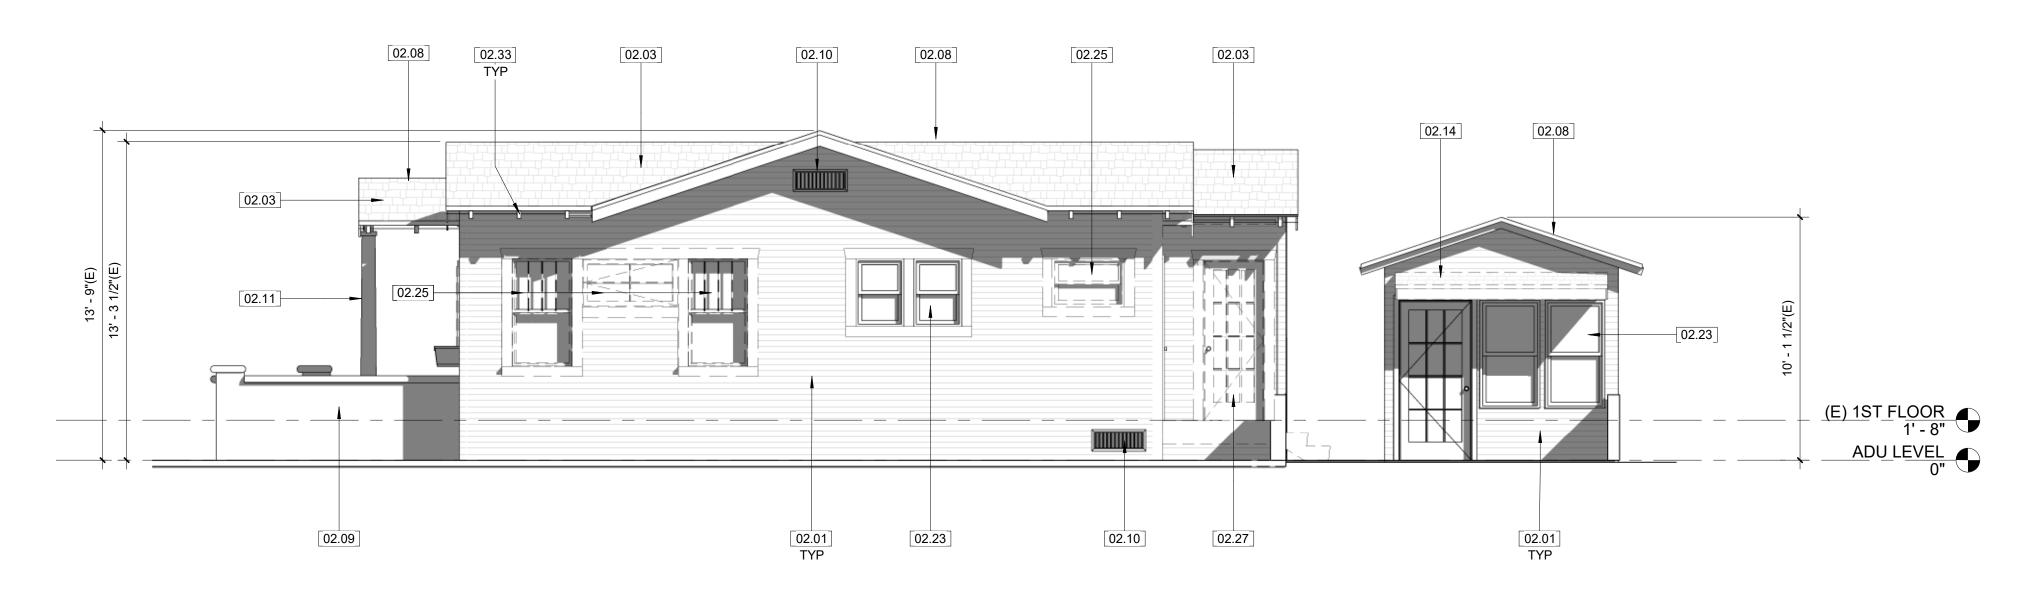

#### Certificate of Appropriateness

The proposed total 162 square foot addition, will be comprised of three separate additions around the single-family residence. The addition is under 200 sq. ft. but requires Cultural Heritage Commission review and approval due to the addition being visible from the public right-of-way. The first addition is proposed at the front of the residence, which will expand the existing living room by approximately four feet. The first addition will not encroach fully into the patio area and will continue to be regressed form the existing front wall planes, consistent with a craftsman style home. The second addition is proposed at the rear of the residence, expanding the existing kitchen and dining room to create an open floor plan. The rear addition also includes a rear patio deck to access the dining room.

Lastly, the third addition is a small addition that is proposed along the easterly side of the home. This will provide a larger footprint for the existing bathroom. No new rooms will be created as part of this proposal. All exterior modifications will be made to simulate the existing craftsman style. The front façade will maintain the windows, porch, and door at the existing locations to simulate the existing façade. A partial door and window change is proposed as part of the addition which includes the street facing windows on Hope Street and Fairview Avenue. To respect the integrity of the historic craftsman style home, the applicant has proposed to install new custom-made wood windows and doors to replace the existing.

All additions will be conforming to existing setbacks and will maintain a uniformed roof that follows the existing ridge lines. No further encroachment into the existing setbacks will be allowed as conditioned. All materials will be selected to match the existing home or to maintain the existing craftsman style. The total lot coverage, inclusive of the front porch and deck is 40% where 60% is the allowed maximum. The total proposed FAR is 0.32 where the total allowed maximum is 0.40.

#### Project Design Elements

The proposed additions are relatively modest in scale (**Attachment 4**). The existing single-family dwelling has an existing craftsman style. The addition is proposed to simulate the existing floor plan, proposing minimal modifications/additions. The additions will incorporate wood trims, asphalt roof shingles, and custom wood windows and doors to match the existing historic character of the home. With the proposed addition, the applicant is proposing to maintain the style and orientation of the roof the same as it exists today. The proposed modification will not alter the front perspective of the existing residence along the northerly side. The westerly (side) modification will also simulate the existing style that will be visible from the public right-of-way along Fairview Avenue.

The materials, finishes, detailing, and size/mass of the additions are all compatible with the existing style. The addition will retain the original proportional scale of the existing residence by its incorporation of features such as, roof shingles, wood trims, and custom wood windows and doors (**Attachment 6**). The project also proposes preservation of existing façade materials such as the wood fascia.