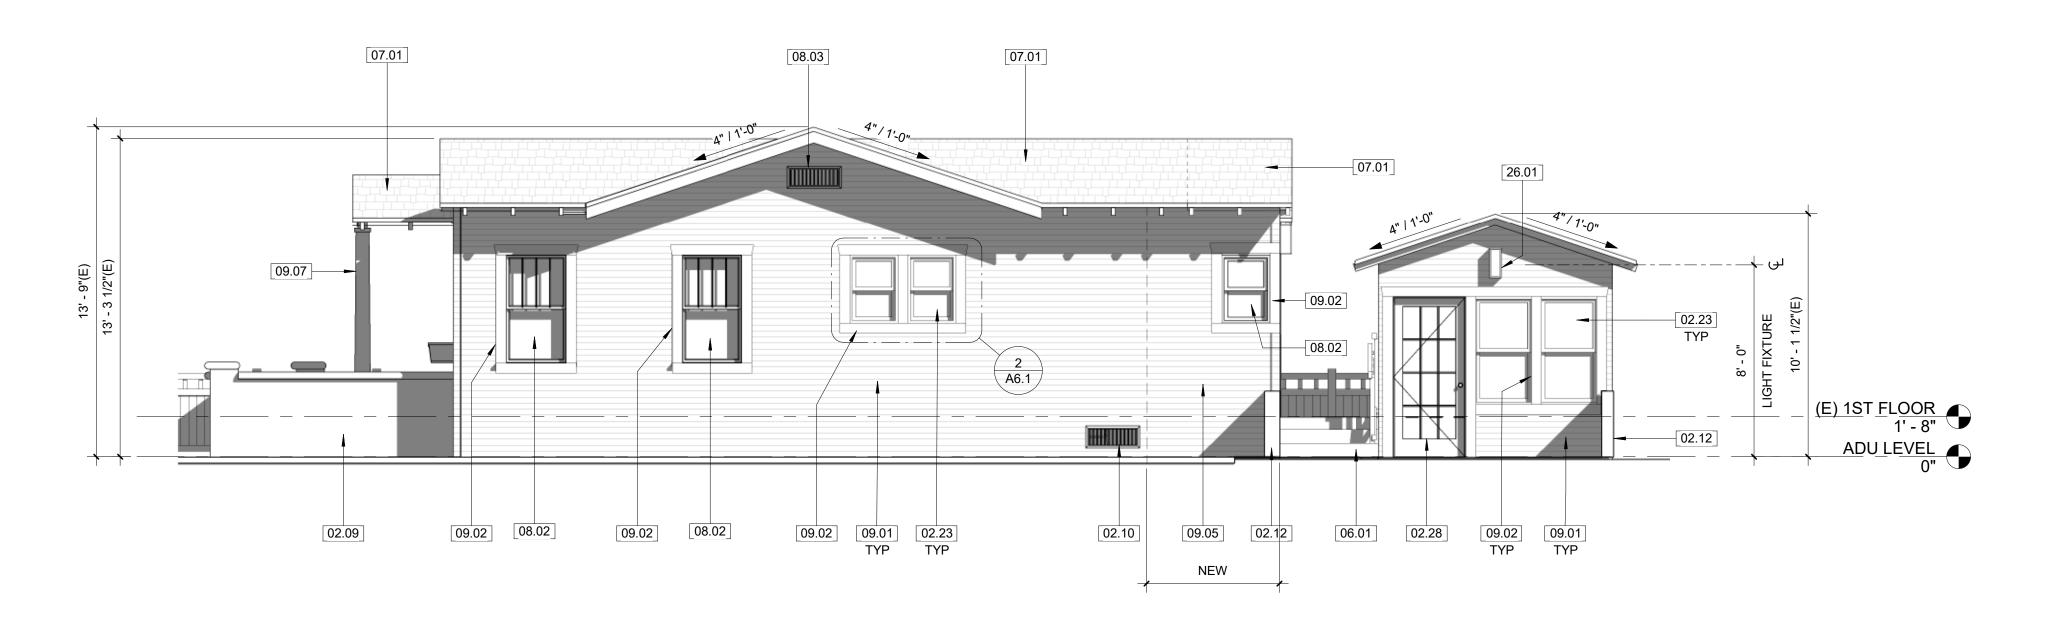

#### Certificate of Appropriateness

The proposed total 162 square foot addition, will be comprised of three separate additions around the single-family residence. The addition is under 200 sq. ft. but requires Cultural Heritage Commission review and approval due to the addition being visible from the public right-of-way. The first addition is proposed at the front of the residence, which will expand the existing living room by approximately four feet. The first addition will not encroach fully into the patio area and will continue to be regressed form the existing front wall planes, consistent with a craftsman style home. The second addition is proposed at the rear of the residence, expanding the existing kitchen and dining room to create an open floor plan. The rear addition also includes a rear patio deck to access the dining room.

Lastly, the third addition is a small addition that is proposed along the easterly side of the home. This will provide a larger footprint for the existing bathroom. No new rooms will be created as part of this proposal. All exterior modifications will be made to simulate the existing craftsman style. The front façade will maintain the windows, porch, and door at the existing locations to simulate the existing façade. A partial door and window change is proposed as part of the addition which includes the street facing windows on Hope Street and Fairview Avenue. To respect the integrity of the historic craftsman style home, the applicant has proposed to install new custom-made wood windows and doors to replace the existing.

All additions will be conforming to existing setbacks and will maintain a uniformed roof that follows the existing ridge lines. No further encroachment into the existing setbacks will be allowed as conditioned. All materials will be selected to match the existing home or to maintain the existing craftsman style. The total lot coverage, inclusive of the front porch and deck is 40% where 60% is the allowed maximum. The total proposed FAR is 0.32 where the total allowed maximum is 0.40.

#### Project Design Elements

The proposed additions are relatively modest in scale (**Attachment 4**). The existing single-family dwelling has an existing craftsman style. The addition is proposed to simulate the existing floor plan, proposing minimal modifications/additions. The additions will incorporate wood trims, asphalt roof shingles, and custom wood windows and doors to match the existing historic character of the home. With the proposed addition, the applicant is proposing to maintain the style and orientation of the roof the same as it exists today. The proposed modification will not alter the front perspective of the existing residence along the northerly side. The westerly (side) modification will also simulate the existing style that will be visible from the public right-of-way along Fairview Avenue.