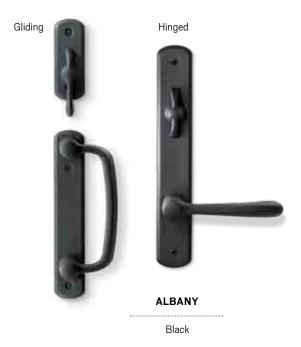

The materials, finishes, detailing, and size/mass of the additions are all compatible with the existing style. The addition will retain the original proportional scale of the existing residence by its incorporation of features such as, roof shingles, wood trims, and custom wood windows and doors (**Attachment 6**). The project also proposes preservation of existing façade materials such as the wood fascia.