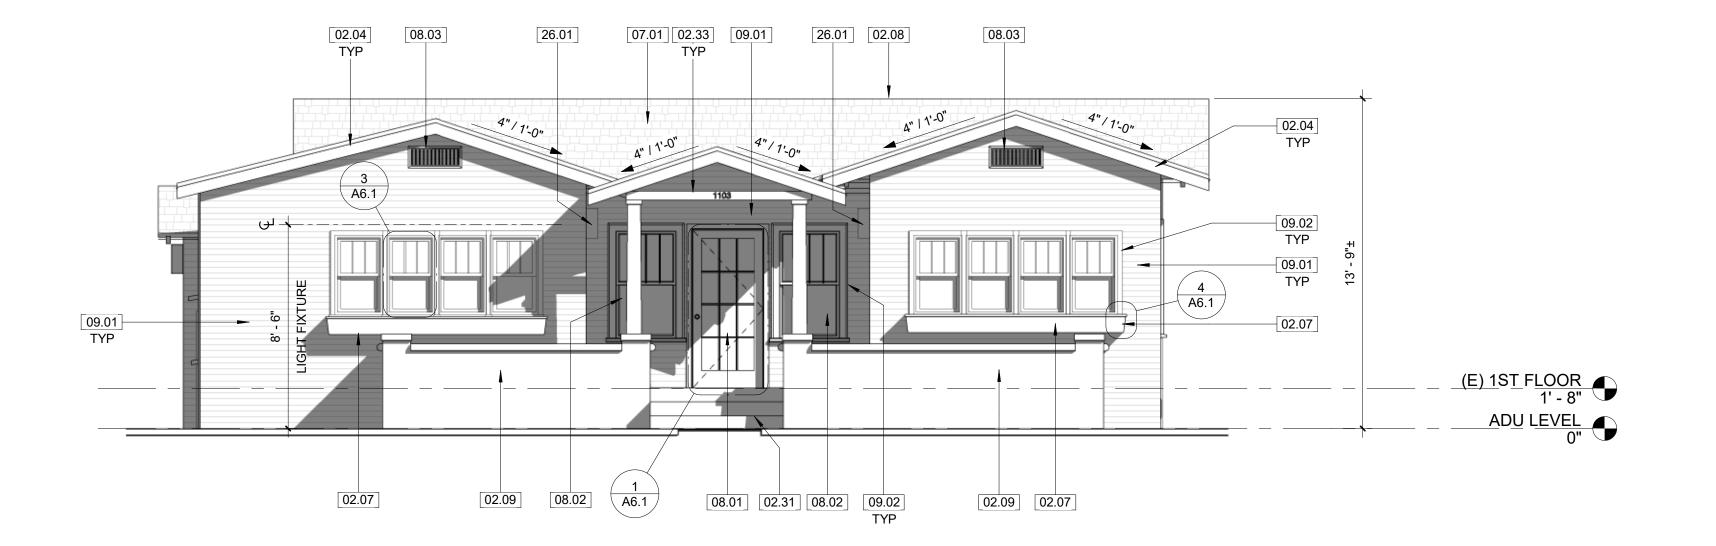

#### Certificate of Appropriateness

The proposed total 162 square foot addition, will be comprised of three separate additions around the single-family residence. The addition is under 200 sq. ft. but requires Cultural Heritage Commission review and approval due to the addition being visible from the public right-of-way. The first addition is proposed at the front of the residence, which will expand the existing living room by approximately four feet. The first addition will not encroach fully into the patio area and will continue to be regressed form the existing front wall planes, consistent with a craftsman style home. The second addition is proposed at the rear of the residence, expanding the existing kitchen and dining room to create an open floor plan. The rear addition also includes a rear patio deck to access the dining room.

Lastly, the third addition is a small addition that is proposed along the easterly side of the home. This will provide a larger footprint for the existing bathroom. No new rooms will be created as part of this proposal. All exterior modifications will be made to simulate the existing craftsman style. The front façade will maintain the windows, porch, and door at the existing locations to simulate the existing façade. A partial door and window change is proposed as part of the addition which includes the street facing windows on Hope Street and Fairview Avenue. To respect the integrity of the historic craftsman style home, the applicant has proposed to install new custom-made wood windows and doors to replace the existing.

All additions will be conforming to existing setbacks and will maintain a uniformed roof that follows the existing ridge lines. No further encroachment into the existing setbacks will be allowed as conditioned. All materials will be selected to match the existing home or to maintain the existing craftsman style. The total lot coverage, inclusive of the front porch and deck is 40% where 60% is the allowed maximum. The total proposed FAR is 0.32 where the total allowed maximum is 0.40.

#### Project Design Elements

The proposed additions are relatively modest in scale (**Attachment 4**). The existing single-family dwelling has an existing craftsman style. The addition is proposed to simulate the existing floor plan, proposing minimal modifications/additions. The additions will incorporate wood trims, asphalt roof shingles, and custom wood windows and doors to match the existing historic character of the home. With the proposed addition, the applicant is proposing to maintain the style and orientation of the roof the same as it exists today. The proposed modification will not alter the front perspective of the existing residence along the northerly side. The westerly (side) modification will also simulate the existing style that will be visible from the public right-of-way along Fairview Avenue.

The materials, finishes, detailing, and size/mass of the additions are all compatible with the existing style. The addition will retain the original proportional scale of the existing residence by its incorporation of features such as, roof shingles, wood trims, and custom wood windows and doors (**Attachment 6**). The project also proposes preservation of existing façade materials such as the wood fascia.