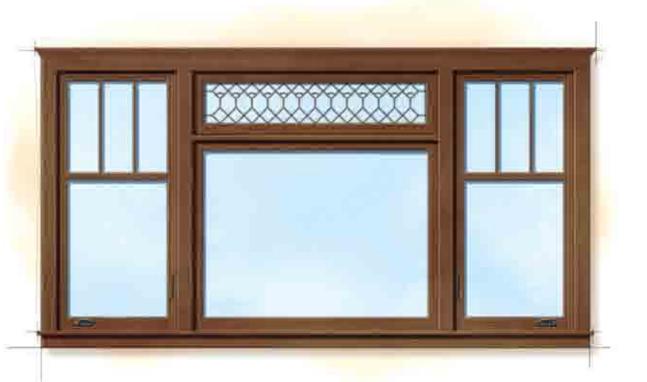

#### Certificate of Appropriateness

The proposed total 162 square foot addition, will be comprised of three separate additions around the single-family residence. The addition is under 200 sq. ft. but requires Cultural Heritage Commission review and approval due to the addition being visible from the public right-of-way. The first addition is proposed at the front of the residence, which will expand the existing living room by approximately four feet. The first addition will not encroach fully into the patio area and will continue to be regressed form the existing front wall planes, consistent with a craftsman style home. The second addition is proposed at the rear of the residence, expanding the existing kitchen and dining room to create an open floor plan. The rear addition also includes a rear patio deck to access the dining room.

Lastly, the third addition is a small addition that is proposed along the easterly side of the home. This will provide a larger footprint for the existing bathroom. No new rooms will be created as part of this proposal. All exterior modifications will be made to simulate the existing craftsman style. The front façade will maintain the windows, porch, and door at the existing locations to simulate the existing façade. A partial door and window change is proposed as part of the addition which includes the street facing windows on Hope Street and Fairview Avenue. To respect the integrity of the historic craftsman style home, the applicant has proposed to install new custom-made wood windows and doors to replace the existing.

All additions will be conforming to existing setbacks and will maintain a uniformed roof that follows the existing ridge lines. No further encroachment into the existing setbacks will be allowed as conditioned. All materials will be selected to match the existing home or to maintain the existing craftsman style. The total lot coverage, inclusive of the front porch and deck is 40% where 60% is the allowed maximum. The total proposed FAR is 0.32 where the total allowed maximum is 0.40.

#### Project Design Elements

The proposed additions are relatively modest in scale (**Attachment 4**). The existing single-family dwelling has an existing craftsman style. The addition is proposed to simulate the existing floor plan, proposing minimal modifications/additions. The additions will incorporate wood trims, asphalt roof shingles, and custom wood windows and doors to match the existing historic character of the home. With the proposed addition, the applicant is proposing to maintain the style and orientation of the roof the same as it exists today. The proposed modification will not alter the front perspective of the existing residence along the northerly side. The westerly (side) modification will also simulate the existing style that will be visible from the public right-of-way along Fairview Avenue.

The materials, finishes, detailing, and size/mass of the additions are all compatible with the existing style. The addition will retain the original proportional scale of the existing residence by its incorporation of features such as, roof shingles, wood trims, and custom wood windows and doors (**Attachment 6**). The project also proposes preservation of existing façade materials such as the wood fascia.