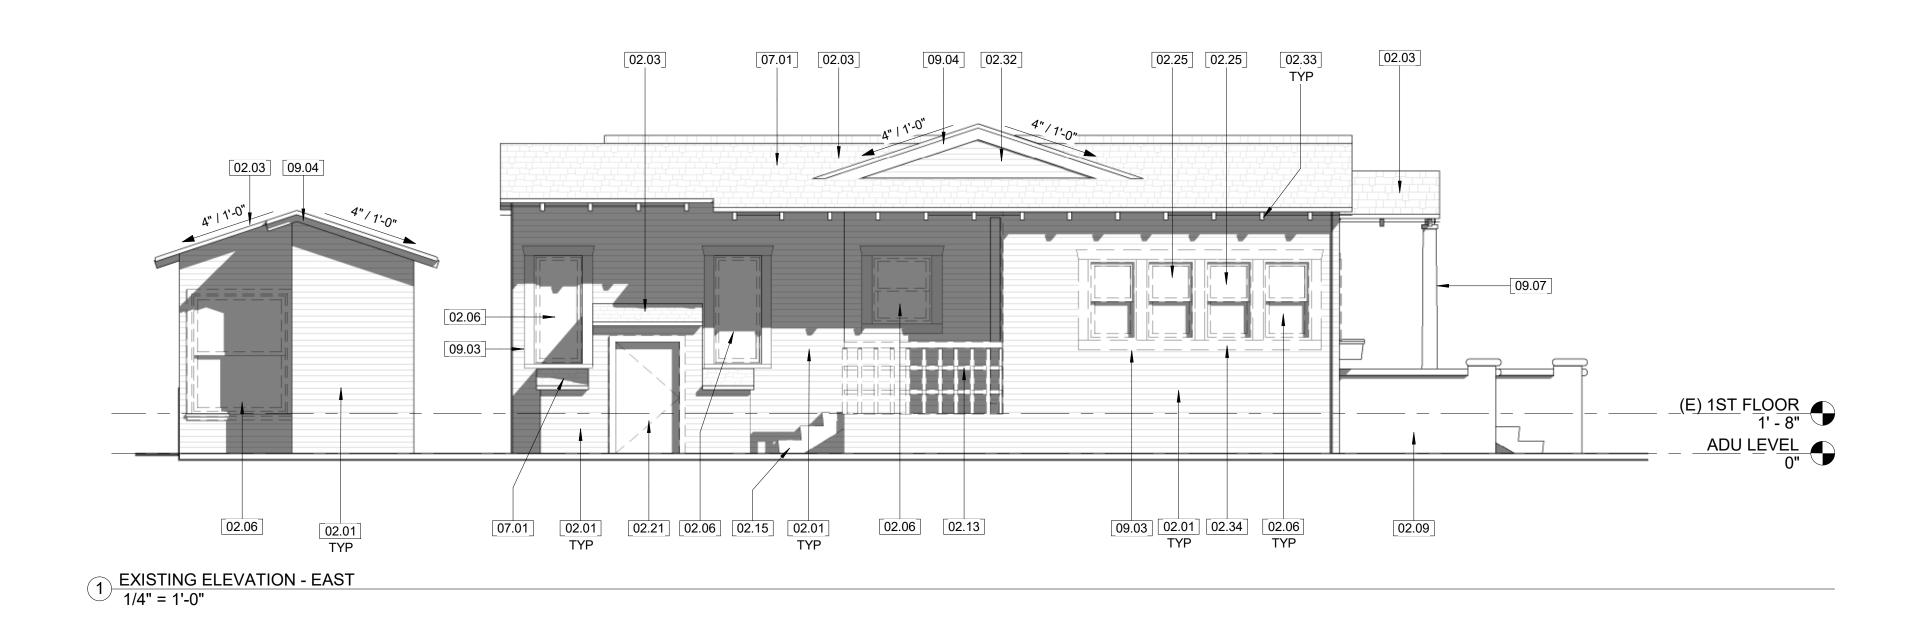

#### **PUBLIC HEARING**

3. <u>525 Floral Park Terrace, Project No. 2463-COA – A Certificate of Appropriateness</u> to add an 845-square-foot addition to an existing 1,434 square-foot one-story single-family residence.

a 845-square-foot addition to the rear of an existing 1,434-square-foot one-story single-family residence with a detached garage for a property located at 525 Floral Park Terrance.

This item was originally scheduled for the June 16, 2022 Cultural Heritage Commission. The applicant has requested to reschedule the project after the newspaper notice was posted to revise the proposed development, therefore this item will be continued to a future Cultural Heritage Commission meeting date to be determined. The project will be re-noticed with the new meeting date.