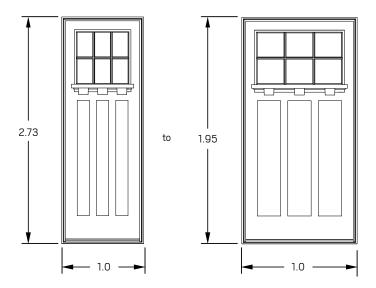

The materials, finishes, detailing, and size/mass of the additions are all compatible with the existing style. The addition will retain the original proportional scale of the existing residence by its incorporation of features such as, roof shingles, wood trims, and custom wood windows and doors (**Attachment 6**). The project also proposes preservation of existing façade materials such as the wood fascia.

#### **Attachments**

- 1. Conditions of Approval
- 2. Building Permits
- 3. Approved Tree Removal
- 4. Development Plans
- 5. Site and Neighborhood Images
- 6. Door Window Schedule & Material Board