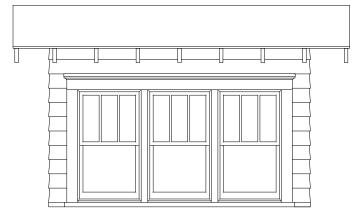

Lastly, the third addition is a small addition that is proposed along the easterly side of the home. This will provide a larger footprint for the existing bathroom. No new rooms will be created as part of this proposal. All exterior modifications will be made to simulate the existing craftsman style. The front façade will maintain the windows, porch, and door at the existing locations to simulate the existing façade. A partial door and window change is proposed as part of the addition which includes the street facing windows on Hope Street and Fairview Avenue. To respect the integrity of the historic craftsman style home, the applicant has proposed to install new custom-made wood windows and doors to replace the existing.

#### Project Design Elements

The proposed additions are relatively modest in scale (**Attachment 4**). The existing single-family dwelling has an existing craftsman style. The addition is proposed to simulate the existing floor plan, proposing minimal modifications/additions. The additions will incorporate wood trims, asphalt roof shingles, and custom wood windows and doors to match the existing historic character of the home. With the proposed addition, the applicant is proposing to maintain the style and orientation of the roof the same as it exists today. The proposed modification will not alter the front perspective of the existing residence along the northerly side. The westerly (side) modification will also simulate the existing style that will be visible from the public right-of-way along Fairview Avenue.

The materials, finishes, detailing, and size/mass of the additions are all compatible with the existing style. The addition will retain the original proportional scale of the existing residence by its incorporation of features such as, roof shingles, wood trims, and custom wood windows and doors (**Attachment 6**). The project also proposes preservation of existing façade materials such as the wood fascia.