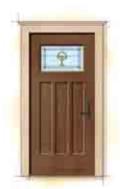

Lastly, the third addition is a small addition that is proposed along the easterly side of the home. This will provide a larger footprint for the existing bathroom. No new rooms will be created as part of this proposal. All exterior modifications will be made to simulate the existing craftsman style. The front façade will maintain the windows, porch, and door at the existing locations to simulate the existing façade. A partial door and window change is proposed as part of the addition which includes the street facing windows on Hope Street and Fairview Avenue. To respect the integrity of the historic craftsman style home, the applicant has proposed to install new custom-made wood windows and doors to replace the existing.