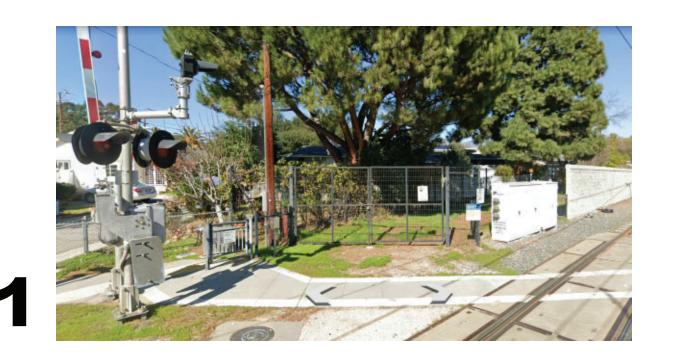

#### **PUBLIC HEARING**

3. <u>525 Floral Park Terrace, Project No. 2463-COA – A Certificate of Appropriateness</u> to add an 845-square-foot addition to an existing 1,434 square-foot one-story single-family residence.

a 845-square-foot addition to the rear of an existing 1,434-square-foot one-story single-family residence with a detached garage for a property located at 525 Floral Park Terrance.

This item was originally scheduled for the June 16, 2022 Cultural Heritage Commission. The applicant has requested to reschedule the project after the newspaper notice was posted to revise the proposed development, therefore this item will be continued to a future Cultural Heritage Commission meeting date to be determined. The project will be re-noticed with the new meeting date.