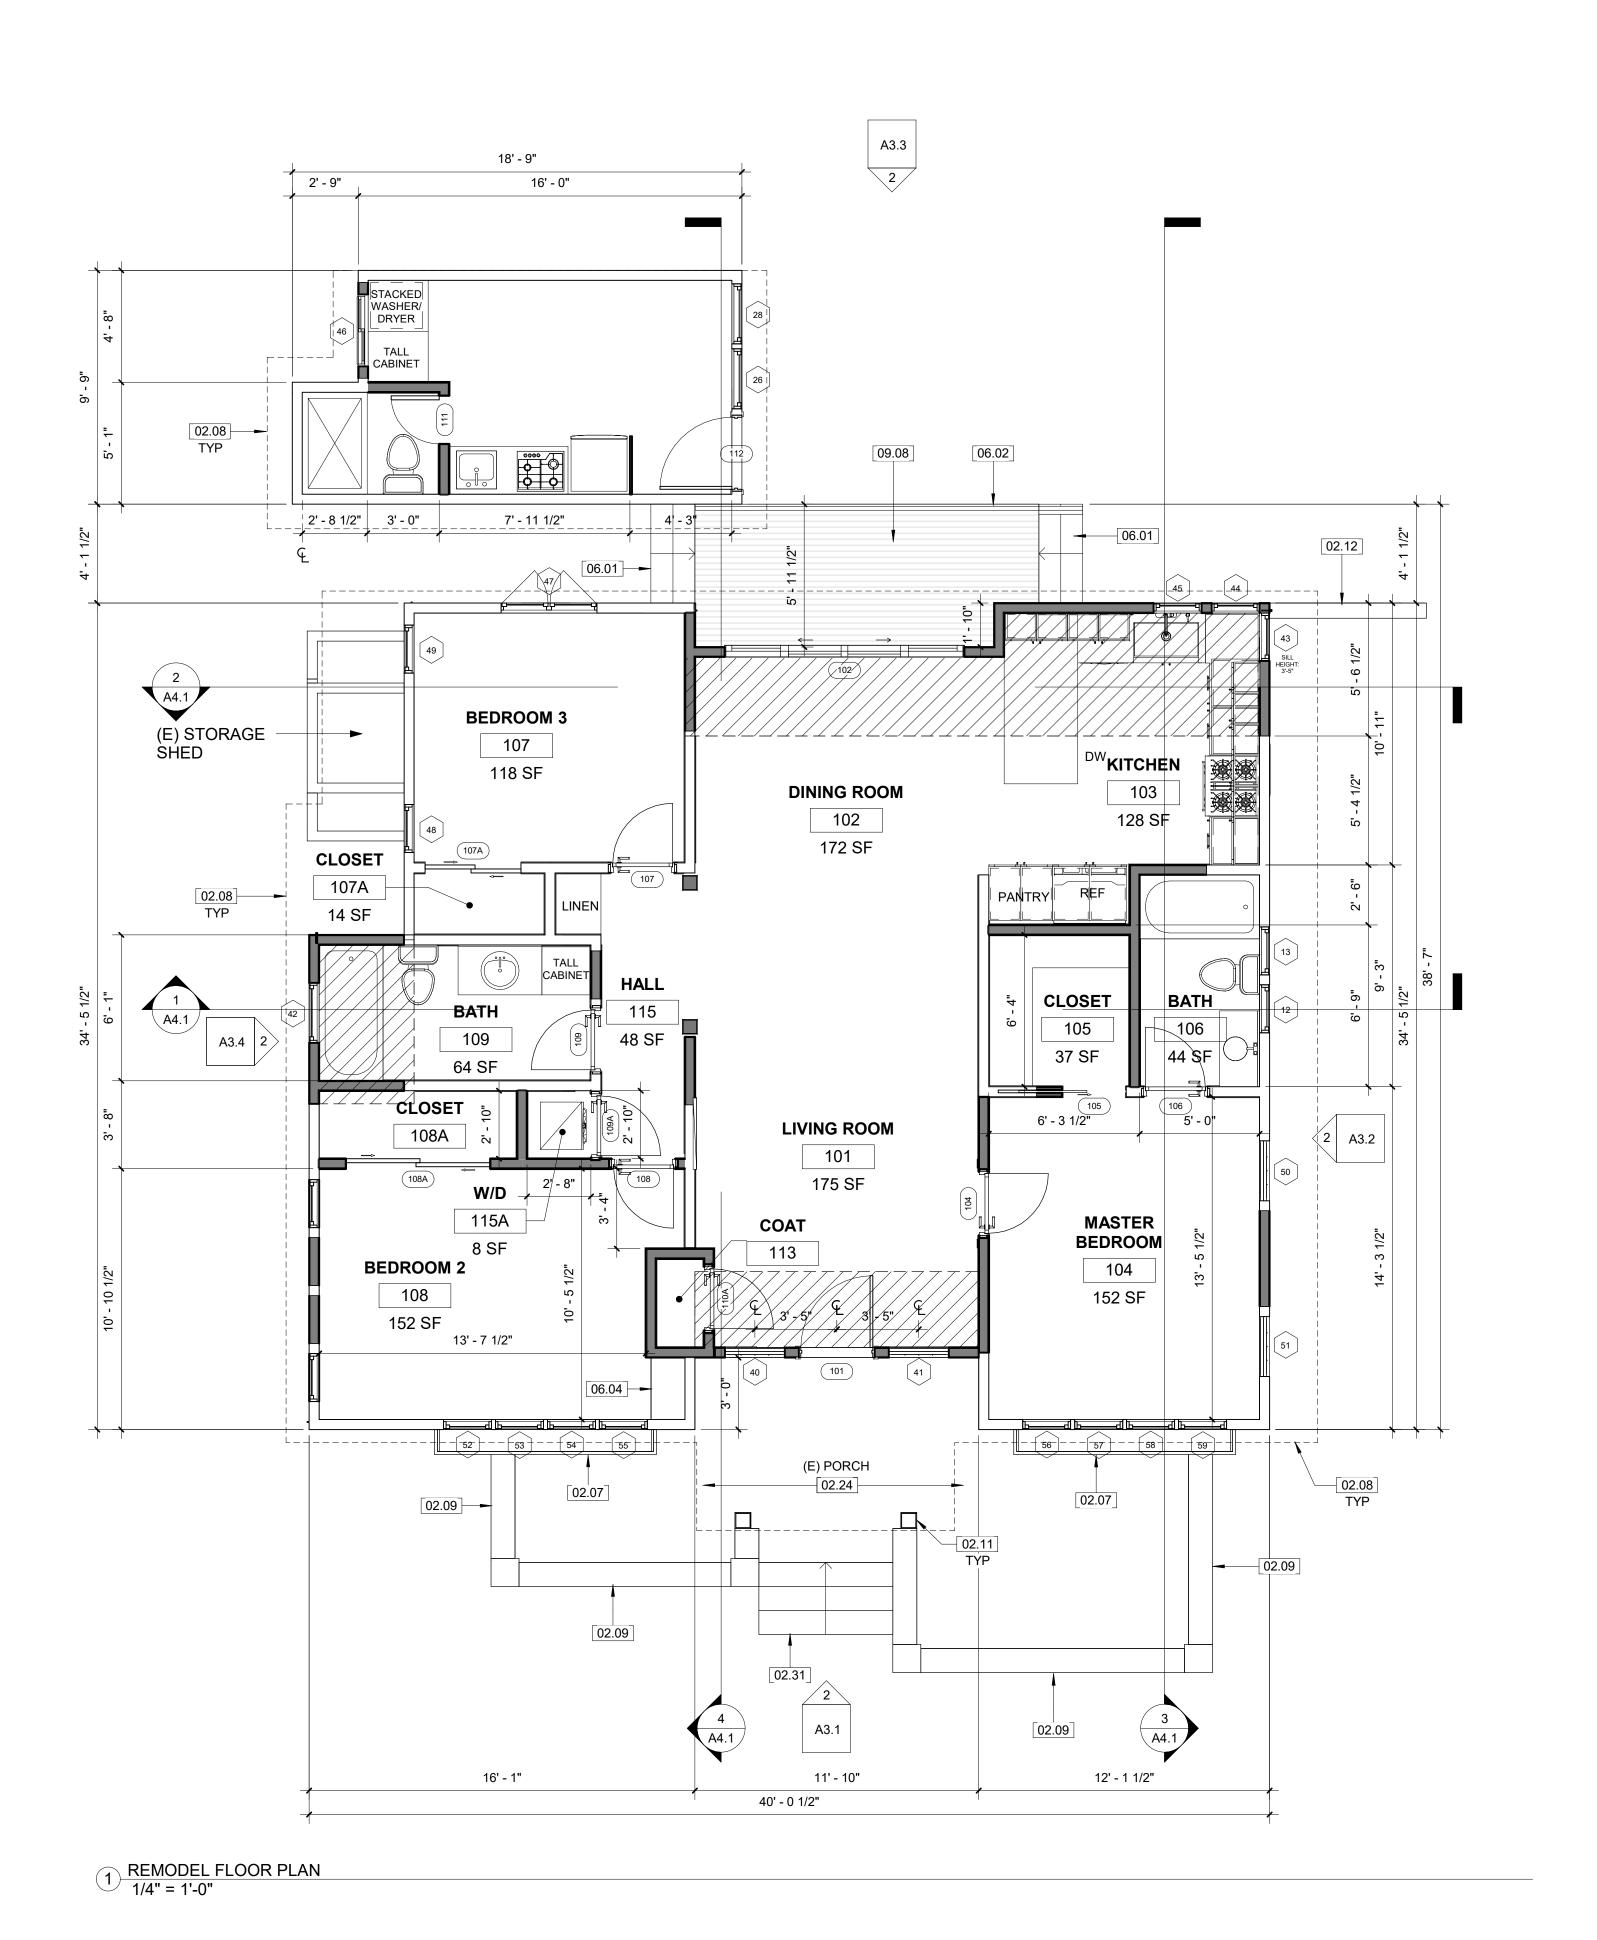

#### Certificate of Appropriateness

The proposed total 162 square foot addition, will be comprised of three separate additions around the single-family residence. The addition is under 200 sq. ft. but requires Cultural Heritage Commission review and approval due to the addition being visible from the public right-of-way. The first addition is proposed at the front of the residence, which will expand the existing living room by approximately four feet. The first addition will not encroach fully into the patio area and will continue to be regressed form the existing front wall planes, consistent with a craftsman style home. The second addition is proposed at the rear of the residence, expanding the existing kitchen and dining room to create an open floor plan. The rear addition also includes a rear patio deck to access the dining room.

Lastly, the third addition is a small addition that is proposed along the easterly side of the home. This will provide a larger footprint for the existing bathroom. No new rooms will be created as part of this proposal. All exterior modifications will be made to simulate the existing craftsman style. The front façade will maintain the windows, porch, and door at the existing locations to simulate the existing façade. A partial door and window change is proposed as part of the addition which includes the street facing windows on Hope Street and Fairview Avenue. To respect the integrity of the historic craftsman style home, the applicant has proposed to install new custom-made wood windows and doors to replace the existing.

All additions will be conforming to existing setbacks and will maintain a uniformed roof that follows the existing ridge lines. No further encroachment into the existing setbacks will be allowed as conditioned. All materials will be selected to match the existing home or to maintain the existing craftsman style. The total lot coverage, inclusive of the front porch and deck is 40% where 60% is the allowed maximum. The total proposed FAR is 0.32 where the total allowed maximum is 0.40.

#### Project Design Elements

The proposed additions are relatively modest in scale (**Attachment 4**). The existing single-family dwelling has an existing craftsman style. The addition is proposed to simulate the existing floor plan, proposing minimal modifications/additions. The additions will incorporate wood trims, asphalt roof shingles, and custom wood windows and doors to match the existing historic character of the home. With the proposed addition, the applicant is proposing to maintain the style and orientation of the roof the same as it exists today. The proposed modification will not alter the front perspective of the existing residence along the northerly side. The westerly (side) modification will also simulate the existing style that will be visible from the public right-of-way along Fairview Avenue.