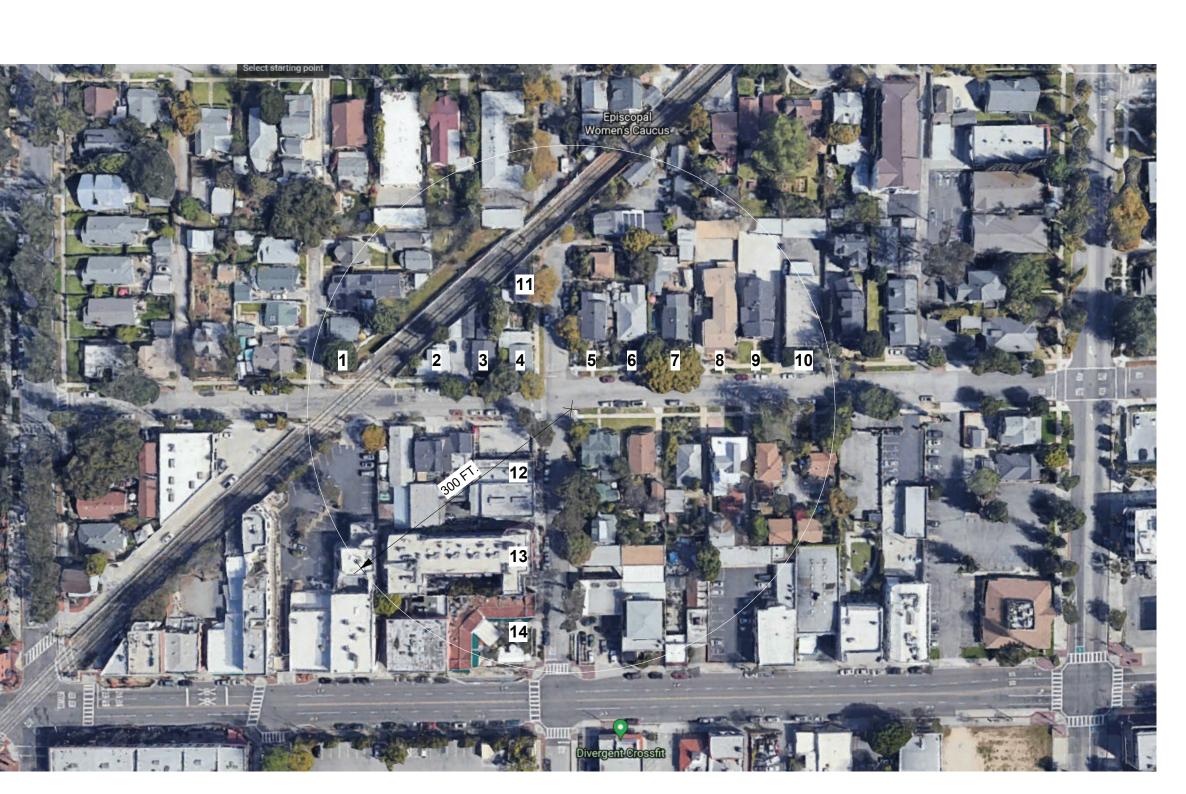

#### **Public Noticing**

A Public Hearing Notice was published on June 3, 2022 in the South Pasadena Review. Hearing notices were sent to all properties within a 300-foot radius on June 6, 2022. In addition, the public was made aware that this item was to be considered at a public hearing by virtue of its inclusion on the legally publicly noticed agenda, posting of the same agenda and reports on the City's website.