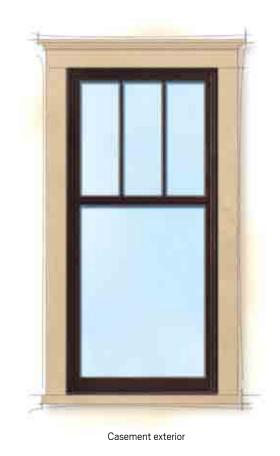

Lastly, the third addition is a small addition that is proposed along the easterly side of the home. This will provide a larger footprint for the existing bathroom. No new rooms will be created as part of this proposal. All exterior modifications will be made to simulate the existing craftsman style. The front façade will maintain the windows, porch, and door at the existing locations to simulate the existing façade. A partial door and window change is proposed as part of the addition which includes the street facing windows on Hope Street and Fairview Avenue. To respect the integrity of the historic craftsman style home, the applicant has proposed to install new custom-made wood windows and doors to replace the existing.

The materials, finishes, detailing, and size/mass of the additions are all compatible with the existing style. The addition will retain the original proportional scale of the existing residence by its incorporation of features such as, roof shingles, wood trims, and custom wood windows and doors (**Attachment 6**). The project also proposes preservation of existing façade materials such as the wood fascia.