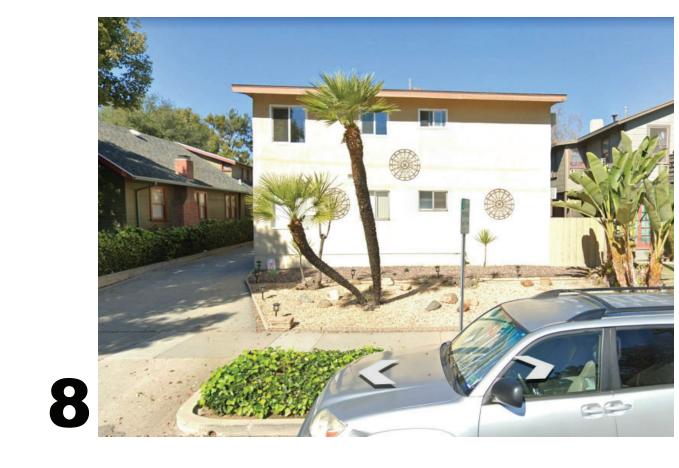

The subject site at 1103 Hope Street is listed as a contributor designated locally. Although the Craftsman style architecture is the most unifying featured style in the neighborhood, other styles are present within the residential tract. (**Attachment 5**)