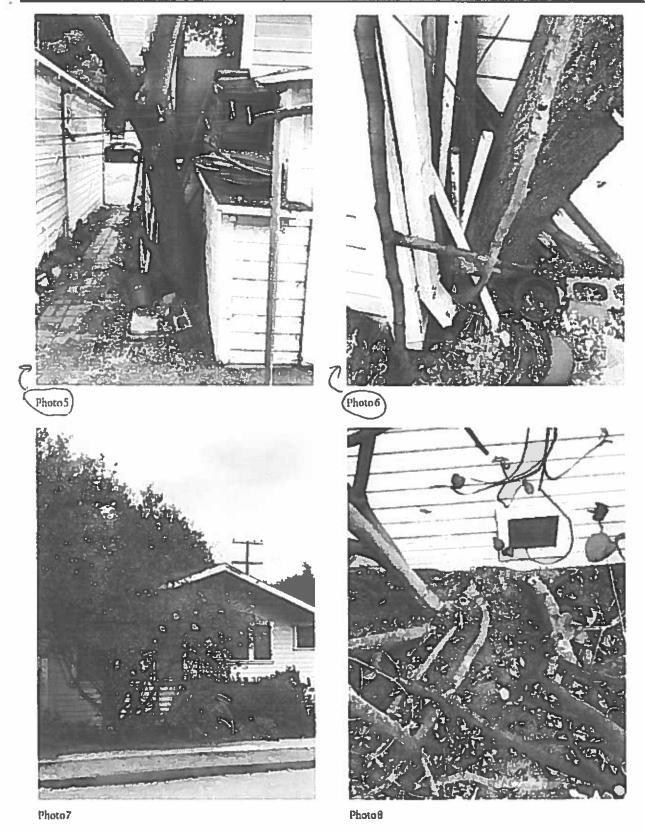

1103 Hope Street Project No. 2446-COA

length. Located within the Core Area, District C of the Mission Street Specific Plan, the property is surrounded by commercial to the west and residential to the north, south, and east. The subject site is currently developed with a 1,097 square-foot one-story single-family dwelling and a 172 square-foot detached garage. The existing home is a two (2) bedroom, one (1) bath residence. As part of the application the applicant has submitted an approved tree removal permit (**Attachment 3**).

The subject site at 1103 Hope Street is listed as a contributor designated locally. Although the Craftsman style architecture is the most unifying featured style in the neighborhood, other styles are present within the residential tract. (**Attachment 5**)