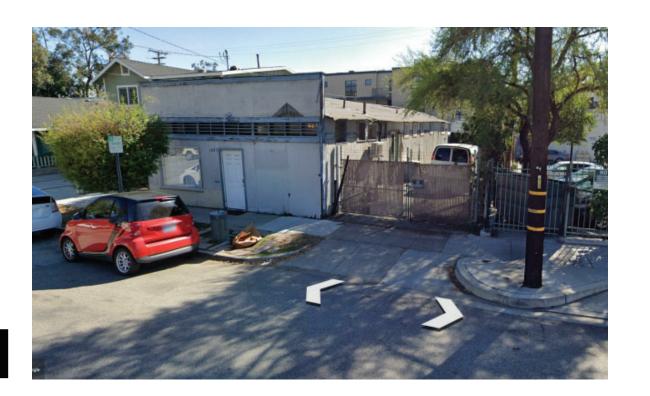

#### **Background**

Constructed in 1922, the subject site at 1103 Hope Street is included in the City's Inventory of Historic Resources list. The City's Inventory of Historic Resources list identifies the property as a 5D1 NRHP Status Code.

The subject site at 1103 Hope Street is listed as a contributor designated locally. Although the Craftsman style architecture is the most unifying featured style in the neighborhood, other styles are present within the residential tract. (**Attachment 5**)