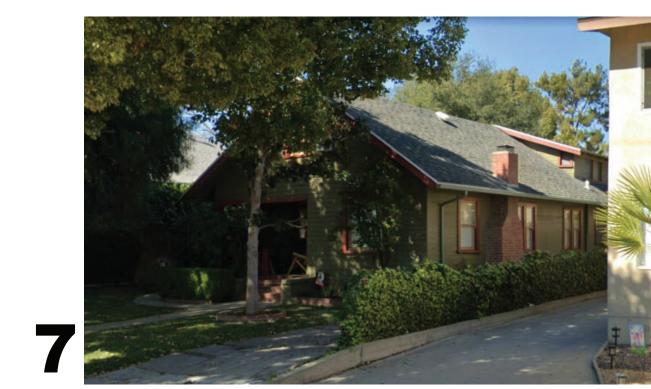

The subject site at 1103 Hope Street is listed as a contributor designated locally. Although the Craftsman style architecture is the most unifying featured style in the neighborhood, other styles are present within the residential tract. (**Attachment 5**)