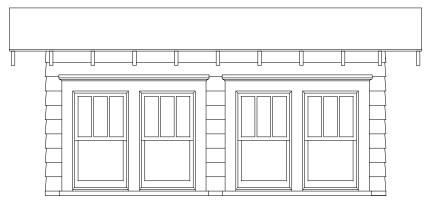

#### Project Design Elements

The proposed additions are relatively modest in scale (**Attachment 4**). The existing single-family dwelling has an existing craftsman style. The addition is proposed to simulate the existing floor plan, proposing minimal modifications/additions. The additions will incorporate wood trims, asphalt roof shingles, and custom wood windows and doors to match the existing historic character of the home. With the proposed addition, the applicant is proposing to maintain the style and orientation of the roof the same as it exists today. The proposed modification will not alter the front perspective of the existing residence along the northerly side. The westerly (side) modification will also simulate the existing style that will be visible from the public right-of-way along Fairview Avenue.

The materials, finishes, detailing, and size/mass of the additions are all compatible with the existing style. The addition will retain the original proportional scale of the existing residence by its incorporation of features such as, roof shingles, wood trims, and custom wood windows and doors (**Attachment 6**). The project also proposes preservation of existing façade materials such as the wood fascia.