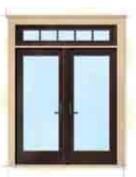

Lastly, the third addition is a small addition that is proposed along the easterly side of the home. This will provide a larger footprint for the existing bathroom. No new rooms will be created as part of this proposal. All exterior modifications will be made to simulate the existing craftsman style. The front façade will maintain the windows, porch, and door at the existing locations to simulate the existing façade. A partial door and window change is proposed as part of the addition which includes the street facing windows on Hope Street and Fairview Avenue. To respect the integrity of the historic craftsman style home, the applicant has proposed to install new custom-made wood windows and doors to replace the existing.