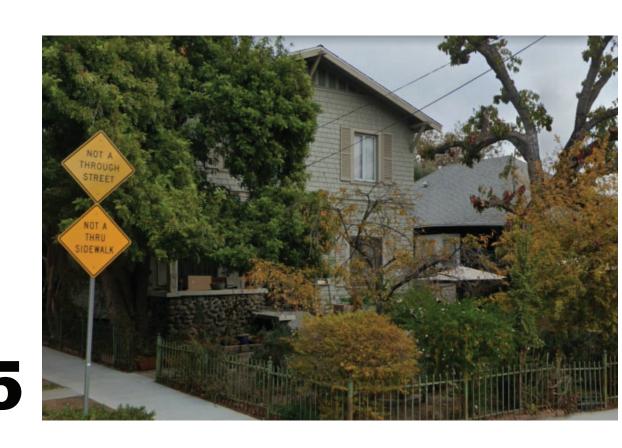

The subject site at 1103 Hope Street is listed as a contributor designated locally. Although the Craftsman style architecture is the most unifying featured style in the neighborhood, other styles are present within the residential tract. (**Attachment 5**)