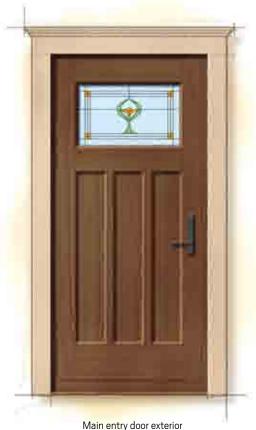

Lastly, the third addition is a small addition that is proposed along the easterly side of the home. This will provide a larger footprint for the existing bathroom. No new rooms will be created as part of this proposal. All exterior modifications will be made to simulate the existing craftsman style. The front façade will maintain the windows, porch, and door at the existing locations to simulate the existing façade. A partial door and window change is proposed as part of the addition which includes the street facing windows on Hope Street and Fairview Avenue. To respect the integrity of the historic craftsman style home, the applicant has proposed to install new custom-made wood windows and doors to replace the existing.

The materials, finishes, detailing, and size/mass of the additions are all compatible with the existing style. The addition will retain the original proportional scale of the existing residence by its incorporation of features such as, roof shingles, wood trims, and custom wood windows and doors (**Attachment 6**). The project also proposes preservation of existing façade materials such as the wood fascia.