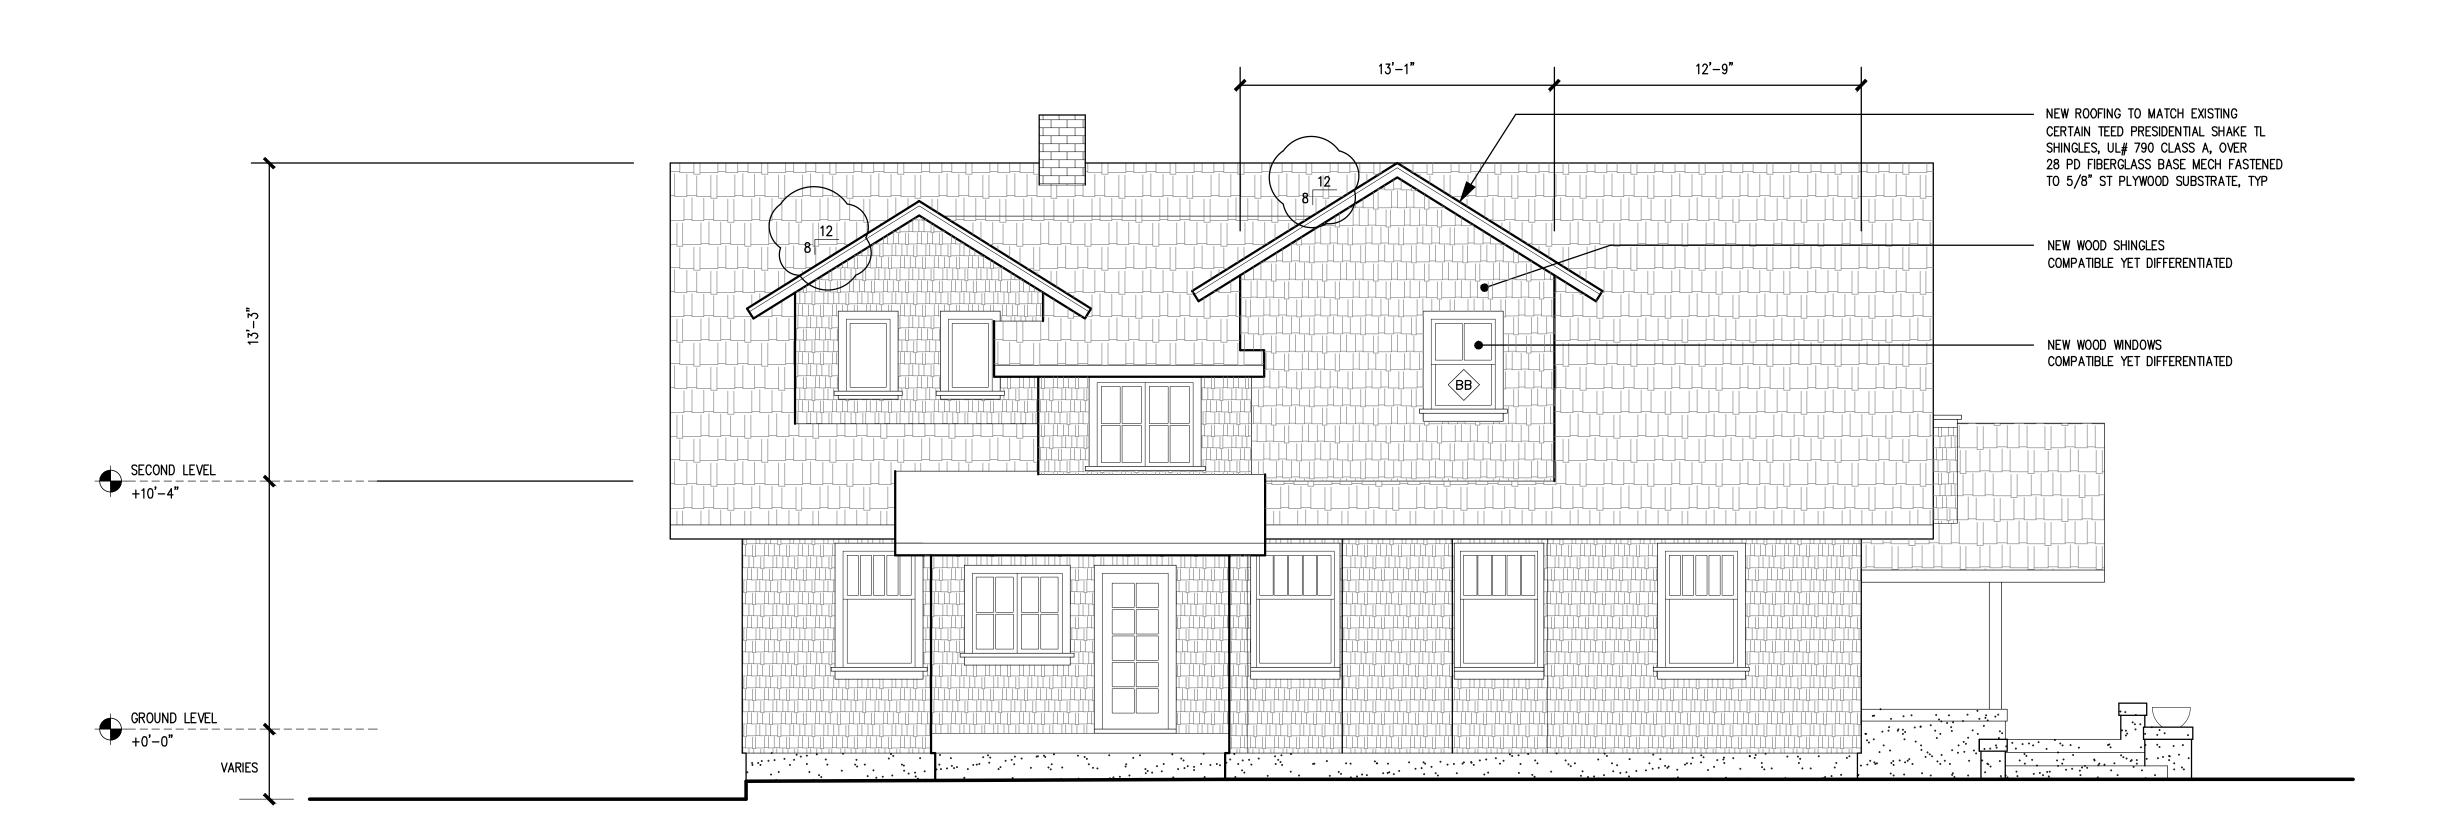

#### Project Design Elements

The addition is proposed on the first floor, behind the existing roofline. The new addition will incorporate materials to match the existing style such as, but not limited to the use of brick veneer, new stucco, roofing, iron work, standing columns, and roofing material.

The addition does not alter the original style of the home or modify original features, elements, or spaces, as illustrated in the development plans. The roof is differentiated from the existing and proposed by the use of different roof pitches and use of stucco.

The proposed windows and doors schedule calls out wood material for the new doors and windows, to be consistent to the styles found in Mediterranean Revival homes (Attachment 5 - Door and Window Brochures).

# Finding No. 3: In the case of an addition or enlargement, the project provides a clear distinction between the new and historic elements of the cultural resource or improvement;

This addition will be using similar materials as the existing such as similar roofing material, use of stucco, wood doors and windows, and the use of brick and wood columns. However, the new addition will have distinguishing elements differentiating from the original home with the use of stucco proposed for the exterior of the addition and using different roof forms. The new addition is proportionate to the original house and design. Thus the project will remain in