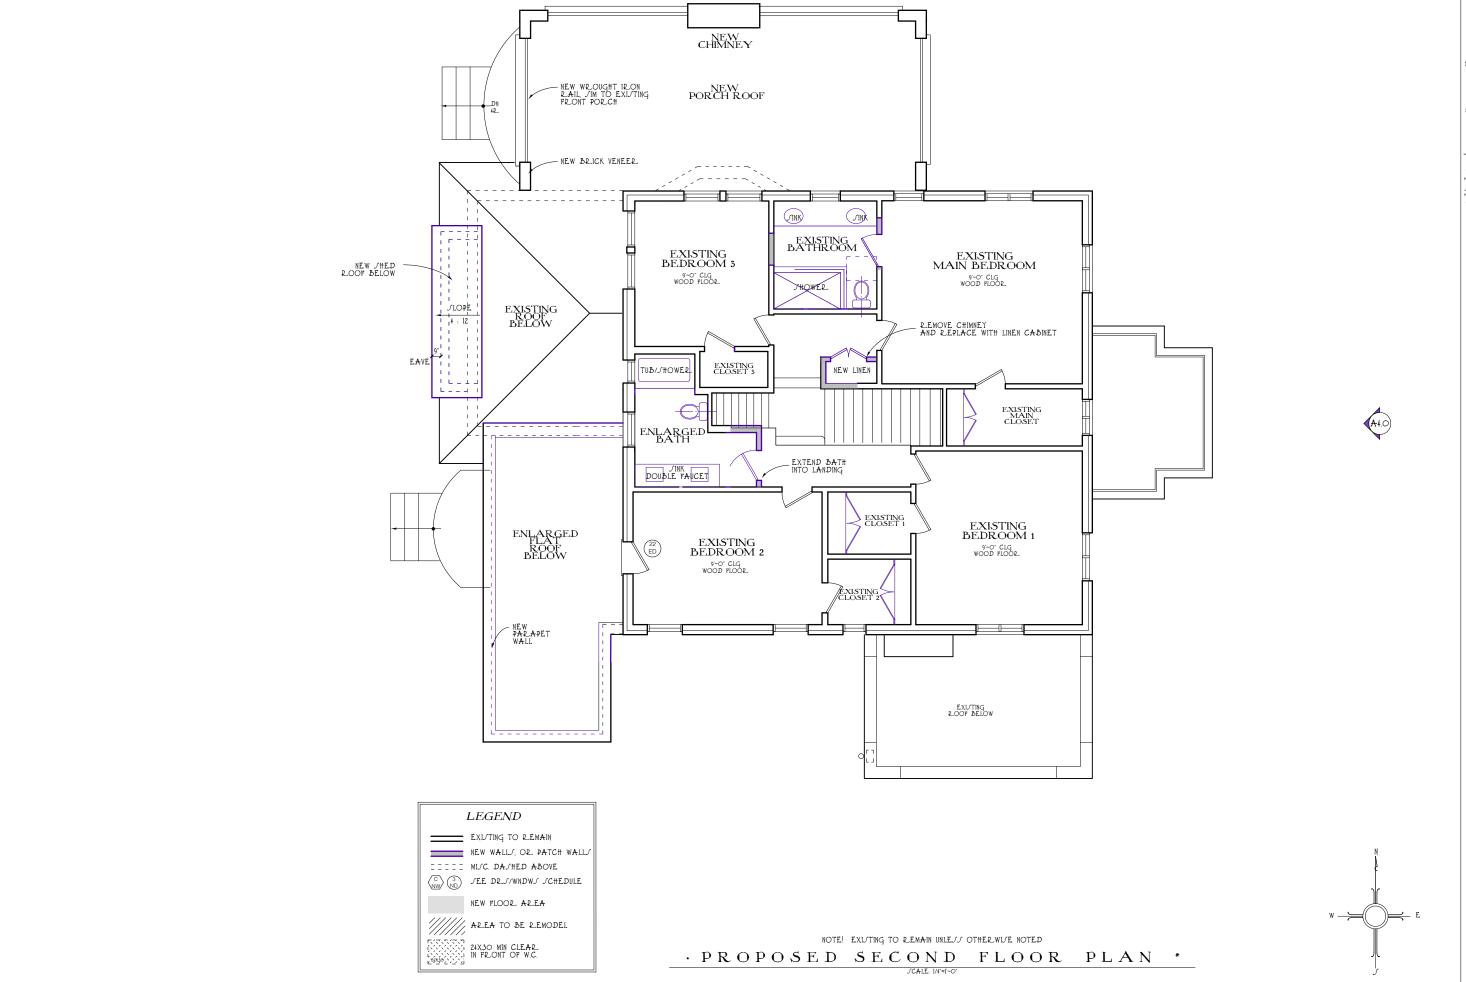

#### PROJECT DESCRIPTION

The applicant is requesting approval of a Certificate of Appropriateness to construct a 225 square foot rear addition to include a new mudroom and relocate the existing laundry room, expanding the existing deck above the proposed laundry room that is accessed from the 2nd floor bedroom, and construct a 30 square-foot bay window in the breakfast room with other associated interior improvements. Additionally, the project proposes to construct an attached 499 square-foot covered porch to the north (side yard) of the existing home, a new block wall and gate to replace the existing, and relocate the existing pavilion next to the pool with a new 254 square-feet pergola addition.

After construction, the addition will remove one of the bedrooms on the first floor to expand the breakfast room and proposes a new pantry. When complete, the home will total 3,719 square-feet with four bedrooms. Minor interior improvements are proposed on the second floor as well, as illustrated in the plans. (Attachment 3 & 4 - Development Plans & Materials Board/ Color Illustrations)

#### Project Design Elements

The addition is proposed on the first floor, behind the existing roofline. The new addition will incorporate materials to match the existing style such as, but not limited to the use of brick veneer, new stucco, roofing, iron work, standing columns, and roofing material.

The addition does not alter the original style of the home or modify original features, elements, or spaces, as illustrated in the development plans. The roof is differentiated from the existing and proposed by the use of different roof pitches and use of stucco.