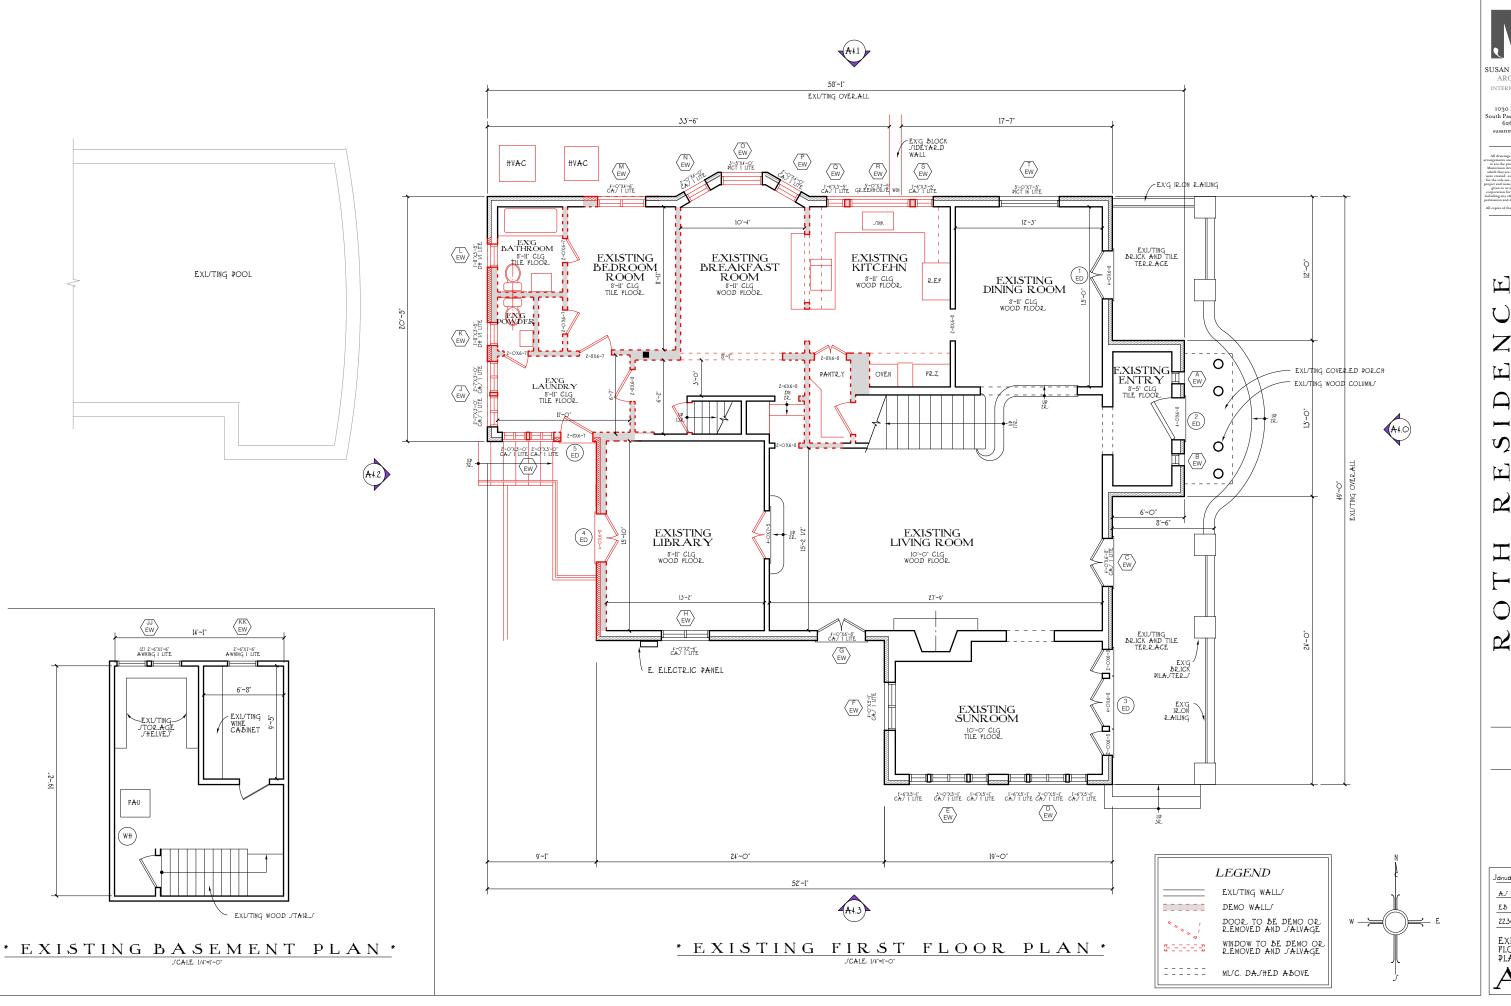

#### PROJECT DESCRIPTION

The applicant is requesting approval of a Certificate of Appropriateness to construct a 225 square foot rear addition to include a new mudroom and relocate the existing laundry room, expanding the existing deck above the proposed laundry room that is accessed from the 2nd floor bedroom, and construct a 30 square-foot bay window in the breakfast room with other associated interior improvements. Additionally, the project proposes to construct an attached 499 square-foot covered porch to the north (side yard) of the existing home, a new block wall and gate to replace the existing, and relocate the existing pavilion next to the pool with a new 254 square-feet pergola addition.

After construction, the addition will remove one of the bedrooms on the first floor to expand the breakfast room and proposes a new pantry. When complete, the home will total 3,719 square-feet with four bedrooms. Minor interior improvements are proposed on the second floor as well, as illustrated in the plans. (Attachment 3 & 4 - Development Plans & Materials Board/ Color Illustrations)

(RE) Residential Estate Development Standards Compliance

| (NE) Nesidential Estate Development Standards Compilance |                                   |                 |                   |  |
|----------------------------------------------------------|-----------------------------------|-----------------|-------------------|--|
| Standard                                                 | Requirement                       | Existing        | Proposed          |  |
| Lot Coverage                                             | 40%<br>(9,065 SF max.<br>allowed) | 13%<br>2,910 SF | 17.3%<br>3,917 SF |  |
| Floor Area Ratio<br>(FAR)                                | 35%<br>(7,929 SF max.<br>allowed) | 15%<br>3,465 SF | 16.5%<br>3,719 SF |  |
| Building Height                                          | 35 ft.                            | 28 ft. 2 in.    | Unchanged         |  |
| Off-Street<br>Parking                                    | 2-Car (Covered)                   | 2-car garage    | Unchanged         |  |

| Standard                | Requirement                         | Existing      | Proposed                           |
|-------------------------|-------------------------------------|---------------|------------------------------------|
| Front Setback           | 15' (with porch)<br>20' (w/o porch) | 57 ft. 9 in.  | Unchanged                          |
| Side Setback<br>(North) | 10% of lot width (5 ft. minimum)    | 26 ft. 9 in.  | 9 ft. 5 in.<br>(to proposed patio) |
| Side Setback<br>(South) |                                     |               | 24 ft.<br>(new addition)           |
| Rear Setback            | 20 ft.                              | 124 ft. 4 in. | 122 ft. 2 in.                      |

#### Project Design Elements

The addition is proposed on the first floor, behind the existing roofline. The new addition will incorporate materials to match the existing style such as, but not limited to the use of brick veneer, new stucco, roofing, iron work, standing columns, and roofing material.

The addition does not alter the original style of the home or modify original features, elements, or spaces, as illustrated in the development plans. The roof is differentiated from the existing and proposed by the use of different roof pitches and use of stucco.