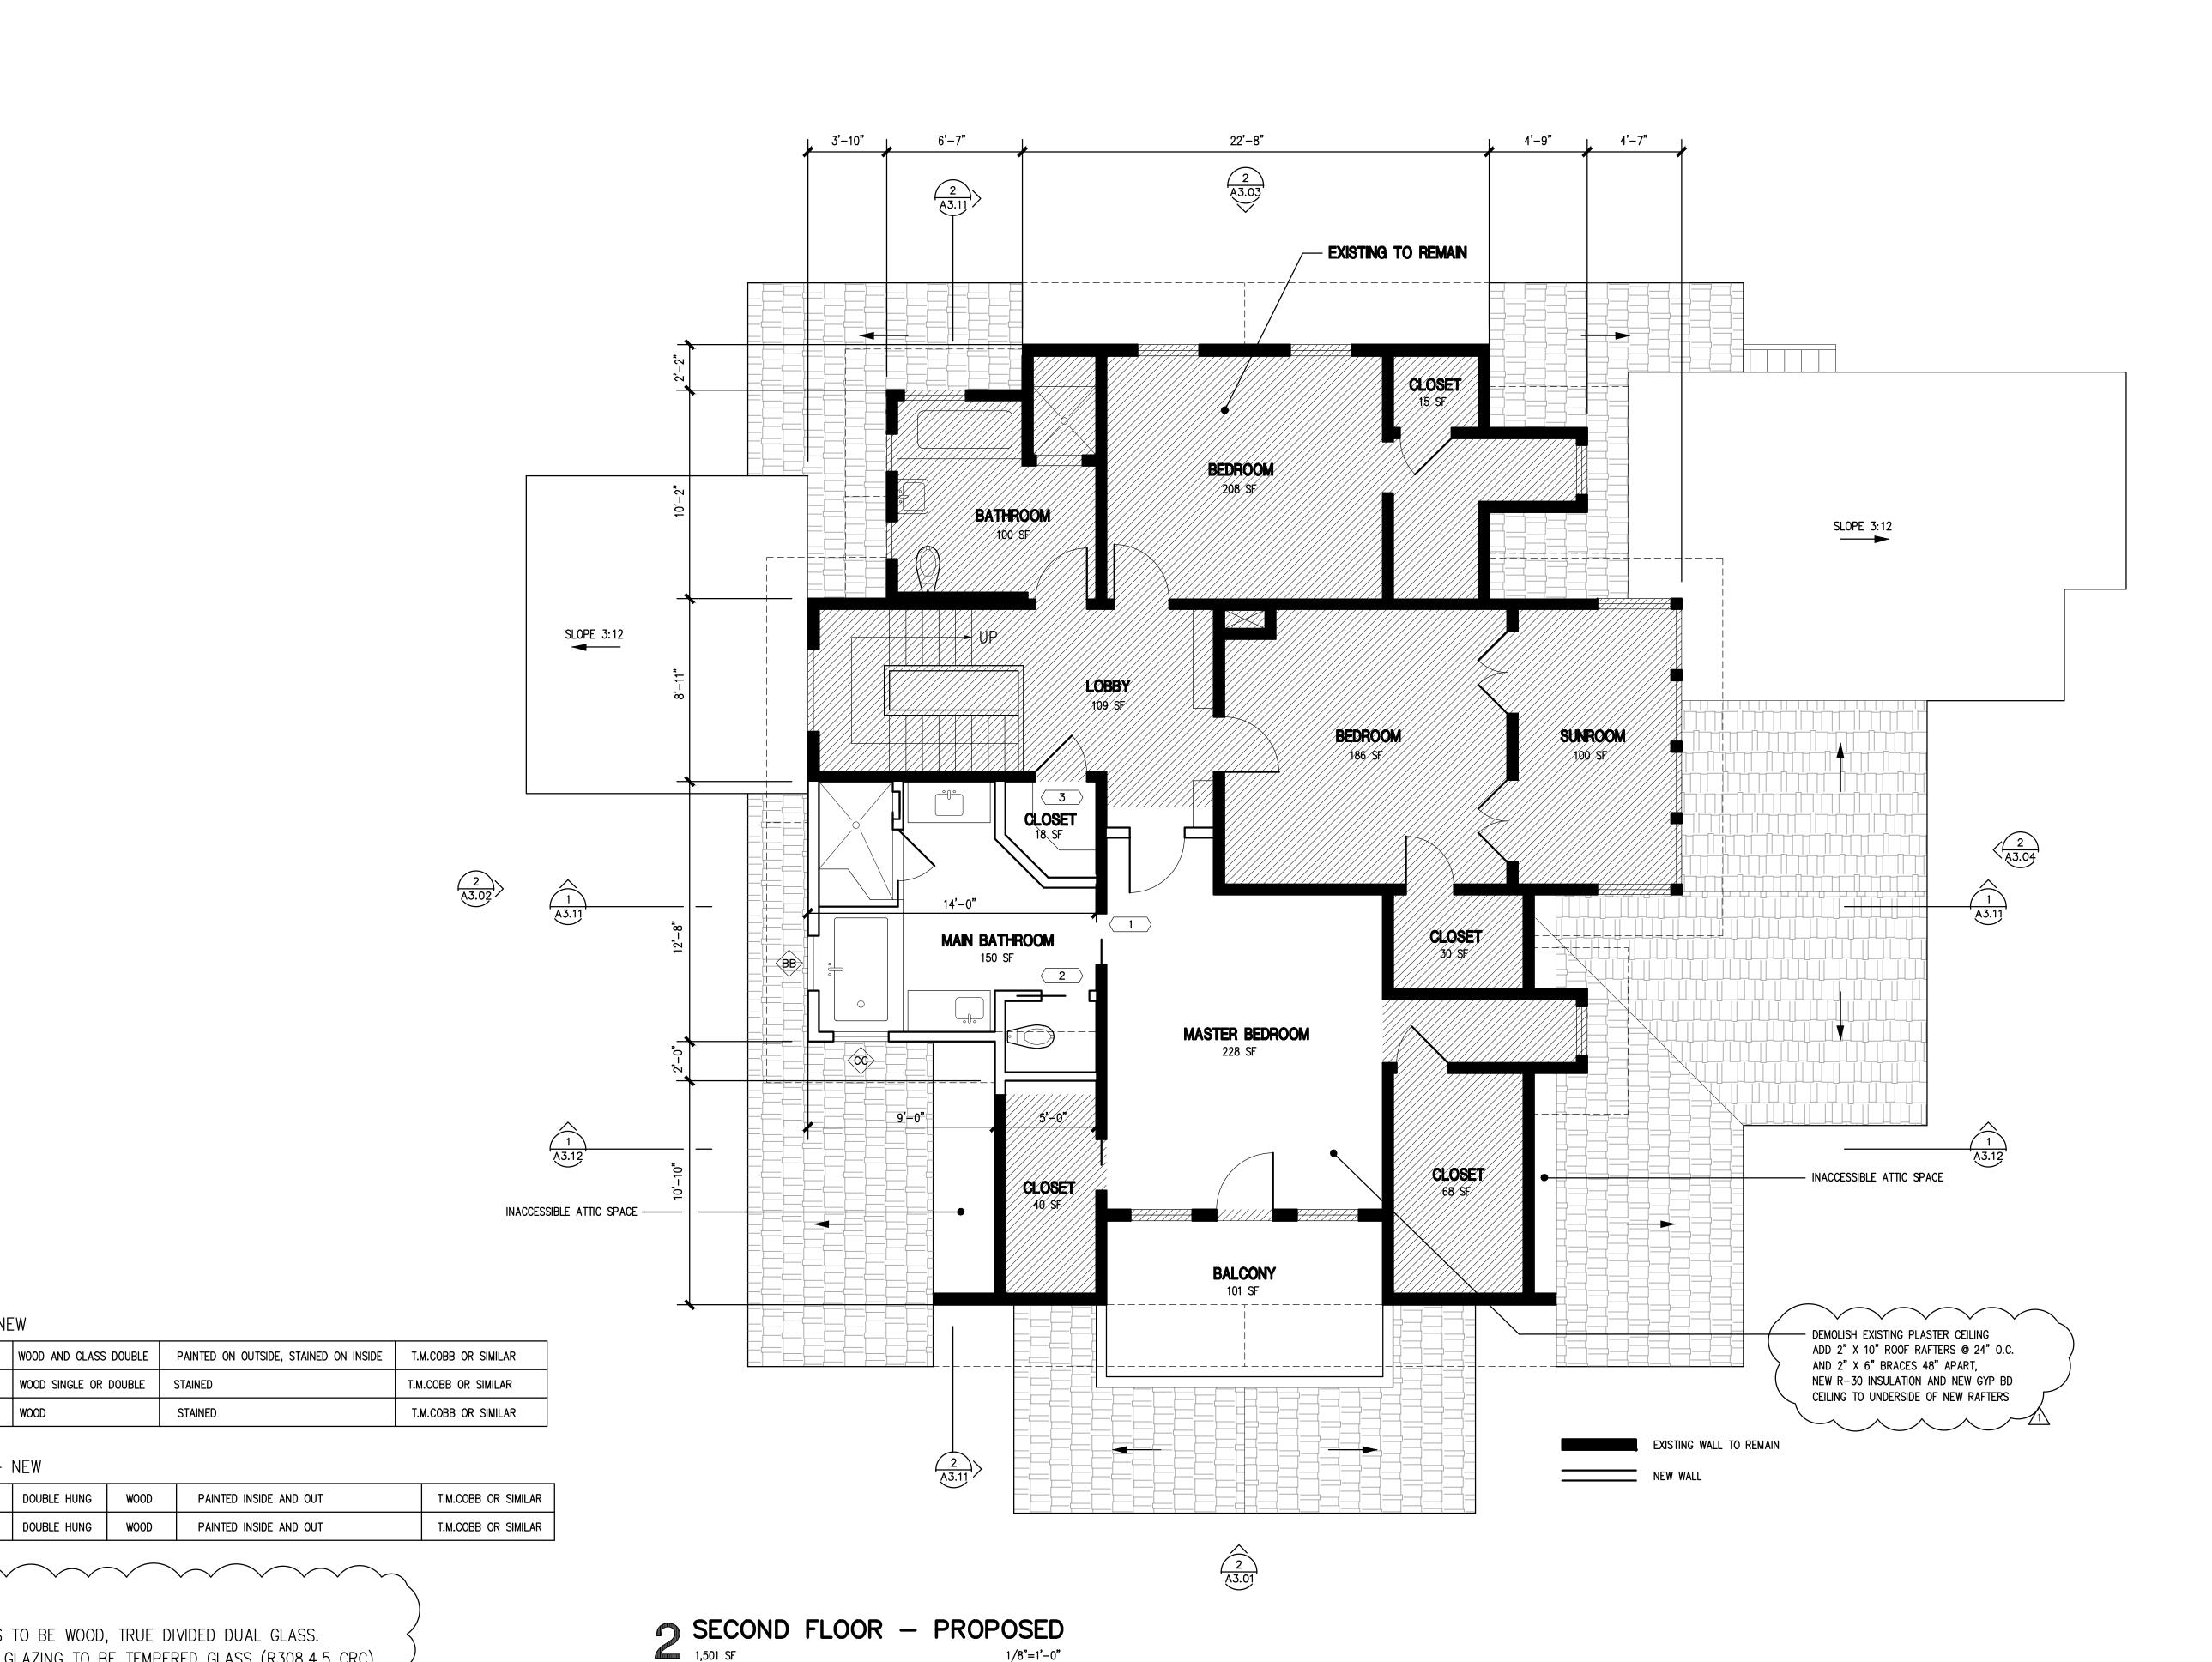

#### PROJECT DESCRIPTION

The applicant is requesting approval of a Certificate of Appropriateness to construct a 225 square foot rear addition to include a new mudroom and relocate the existing laundry room, expanding the existing deck above the proposed laundry room that is accessed from the 2nd floor bedroom, and construct a 30 square-foot bay window in the breakfast room with other associated interior improvements. Additionally, the project proposes to construct an attached 499 square-foot covered porch to the north (side yard) of the existing home, a new block wall and gate to replace the existing, and relocate the existing pavilion next to the pool with a new 254 square-feet pergola addition.

After construction, the addition will remove one of the bedrooms on the first floor to expand the breakfast room and proposes a new pantry. When complete, the home will total 3,719 square-feet with four bedrooms. Minor interior improvements are proposed on the second floor as well, as illustrated in the plans. (Attachment 3 & 4 - Development Plans & Materials Board/ Color Illustrations)

#### Project Design Elements

The addition is proposed on the first floor, behind the existing roofline. The new addition will incorporate materials to match the existing style such as, but not limited to the use of brick veneer, new stucco, roofing, iron work, standing columns, and roofing material.

The addition does not alter the original style of the home or modify original features, elements, or spaces, as illustrated in the development plans. The roof is differentiated from the existing and proposed by the use of different roof pitches and use of stucco.

The proposed windows and doors schedule calls out wood material for the new doors and windows, to be consistent to the styles found in Mediterranean Revival homes (Attachment 5 - Door and Window Brochures).