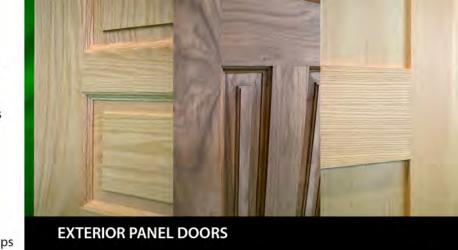

The proposed windows and doors schedule calls out wood material for the new doors and windows, to be consistent to the styles found in Mediterranean Revival homes (Attachment 5 - Door and Window Brochures).