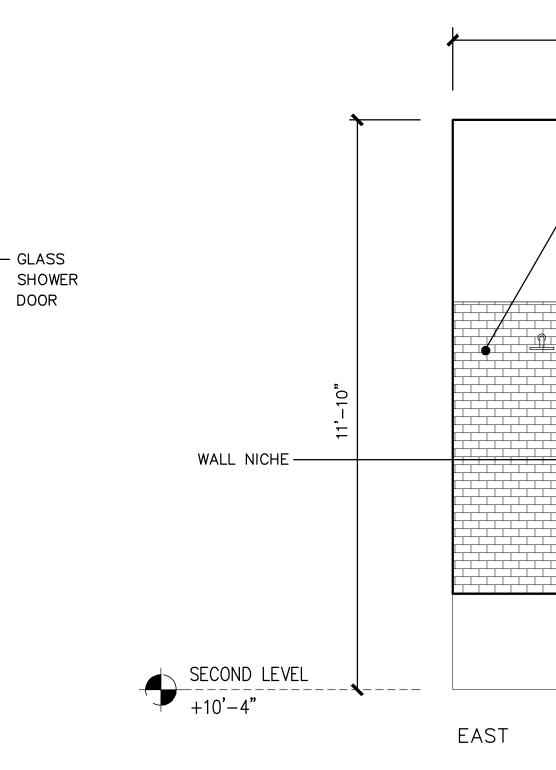

#### PROJECT DESCRIPTION

The applicant is requesting approval of a Certificate of Appropriateness to construct a 225 square foot rear addition to include a new mudroom and relocate the existing laundry room, expanding the existing deck above the proposed laundry room that is accessed from the 2nd floor bedroom, and construct a 30 square-foot bay window in the breakfast room with other associated interior improvements. Additionally, the project proposes to construct an attached 499 square-foot covered porch to the north (side yard) of the existing home, a new block wall and gate to replace the existing, and relocate the existing pavilion next to the pool with a new 254 square-feet pergola addition.

After construction, the addition will remove one of the bedrooms on the first floor to expand the breakfast room and proposes a new pantry. When complete, the home will total 3,719 square-feet with four bedrooms. Minor interior improvements are proposed on the second floor as well, as illustrated in the plans. (Attachment 3 & 4 - Development Plans & Materials Board/ Color Illustrations)