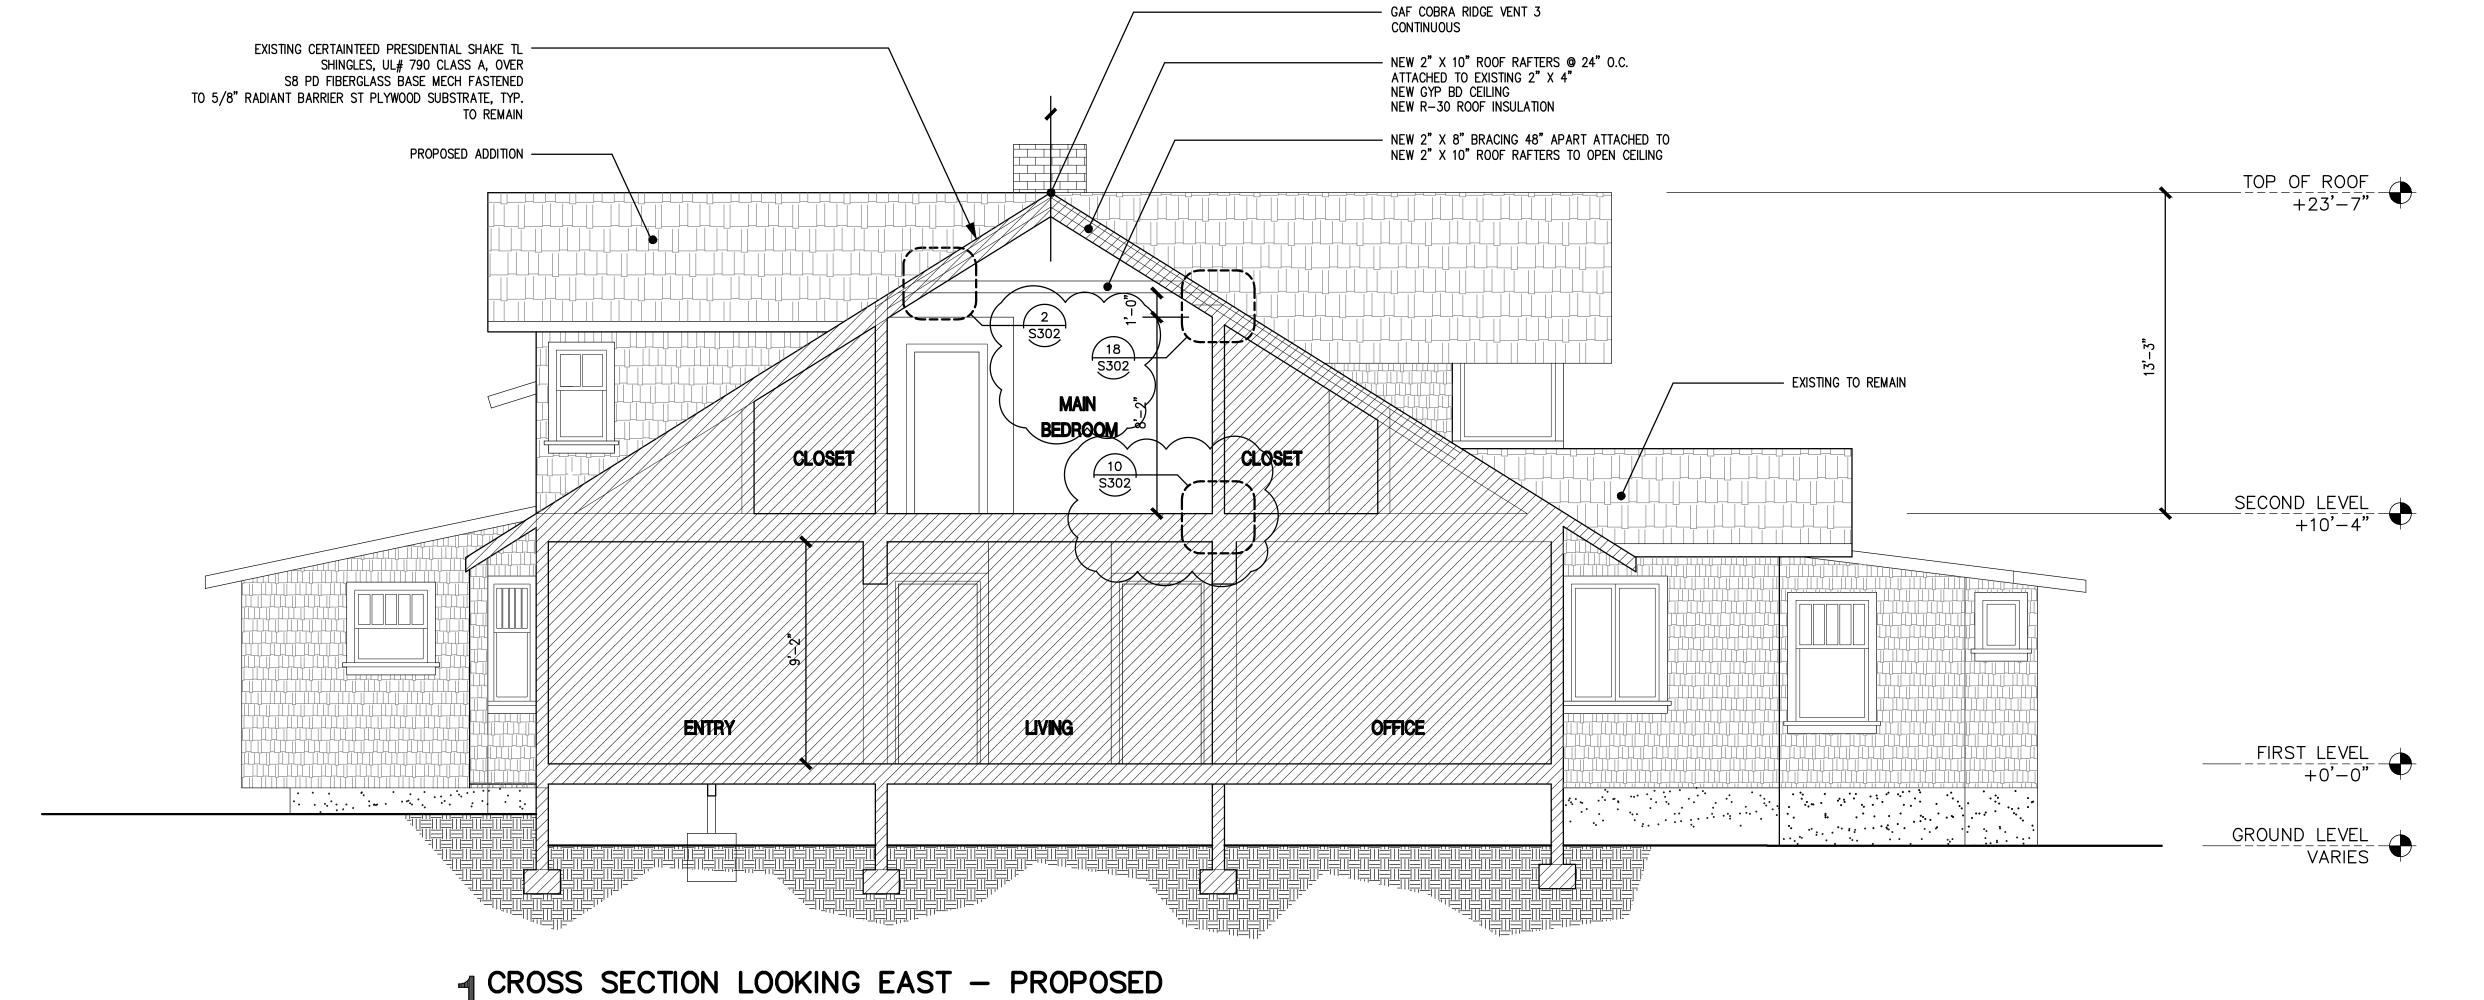

#### PROJECT DESCRIPTION

The applicant is requesting approval of a Certificate of Appropriateness to construct a 225 square foot rear addition to include a new mudroom and relocate the existing laundry room, expanding the existing deck above the proposed laundry room that is accessed from the 2nd floor bedroom, and construct a 30 square-foot bay window in the breakfast room with other associated interior improvements. Additionally, the project proposes to construct an attached 499 square-foot covered porch to the north (side yard) of the existing home, a new block wall and gate to replace the existing, and relocate the existing pavilion next to the pool with a new 254 square-feet pergola addition.

After construction, the addition will remove one of the bedrooms on the first floor to expand the breakfast room and proposes a new pantry. When complete, the home will total 3,719 square-feet with four bedrooms. Minor interior improvements are proposed on the second floor as well, as illustrated in the plans. (Attachment 3 & 4 - Development Plans & Materials Board/ Color Illustrations)

#### Project Design Elements

The addition is proposed on the first floor, behind the existing roofline. The new addition will incorporate materials to match the existing style such as, but not limited to the use of brick veneer, new stucco, roofing, iron work, standing columns, and roofing material.

The addition does not alter the original style of the home or modify original features, elements, or spaces, as illustrated in the development plans. The roof is differentiated from the existing and proposed by the use of different roof pitches and use of stucco.