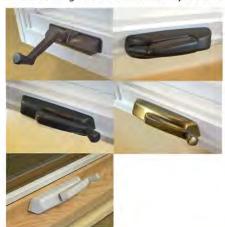

The proposed windows and doors schedule calls out wood material for the new doors and windows, to be consistent to the styles found in Mediterranean Revival homes (Attachment 5 - Door and Window Brochures).