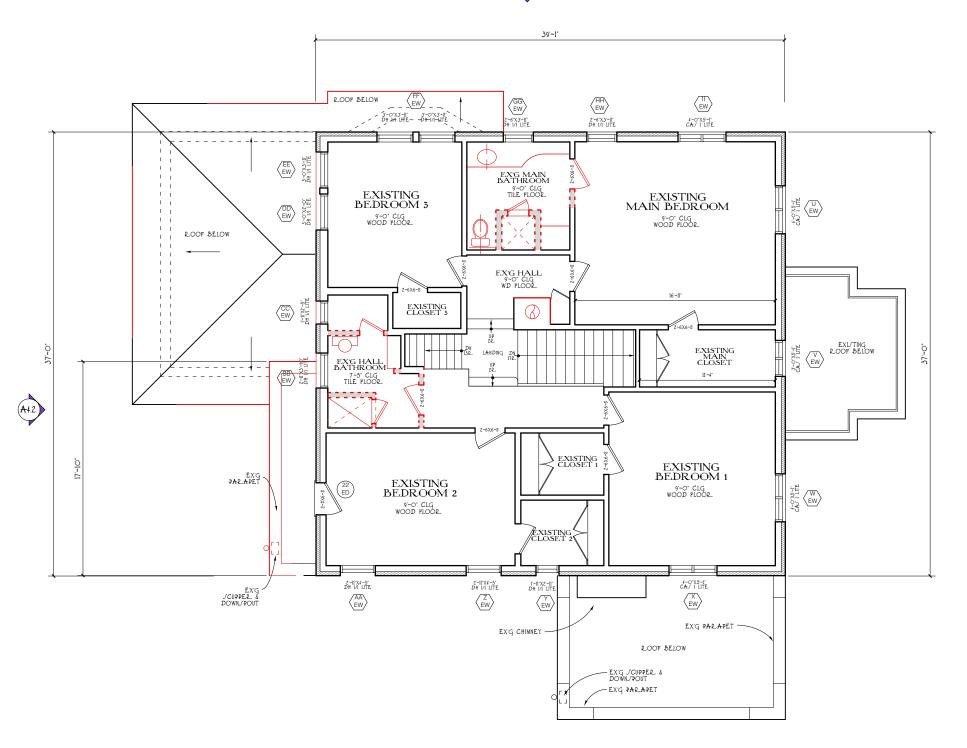

After construction, the addition will remove one of the bedrooms on the first floor to expand the breakfast room and proposes a new pantry. When complete, the home will total 3,719 square-feet with four bedrooms. Minor interior improvements are proposed on the second floor as well, as illustrated in the plans. (Attachment 3 & 4 - Development Plans & Materials Board/ Color Illustrations)

#### Project Design Elements

The addition is proposed on the first floor, behind the existing roofline. The new addition will incorporate materials to match the existing style such as, but not limited to the use of brick veneer, new stucco, roofing, iron work, standing columns, and roofing material.

The addition does not alter the original style of the home or modify original features, elements, or spaces, as illustrated in the development plans. The roof is differentiated from the existing and proposed by the use of different roof pitches and use of stucco.