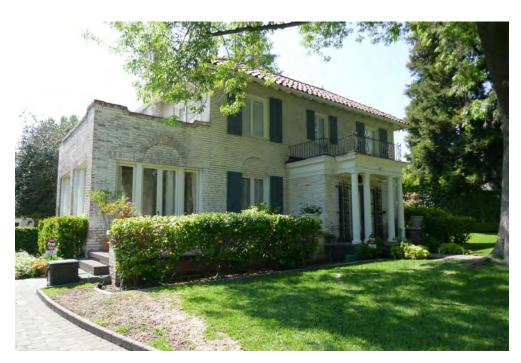

#### **Background**

Constructed in 1925, the subject site is included in the City's Inventory of Historic Resources with a 4D2 NRHP Status code. The residence is designed with the influence of Mediterranean Revival style. The subject site is located within the *Tracts 2071 & 1197 District* as a potentially eligible historic district. The *Tracts 2071 & 1197 District* is an excellent example of a neighborhood of generously-sized period revival single-family residences, with a high degree of integrity, in South Pasadena. Its period of significance is from 1912 to 1952, which encompasses the earliest residence to the latest. 84% of the buildings within the district boundary are contributing; therefore, the district may be eligible for designation as a local historic district. The home in its original condition has good integrity with minimal modifications to the existing building shell. After its original built, the home had two interior remodels, an expansion of the existing porch, as well as

other minor building permits that were pulled for reroofing, walls and fences, electrical, and mechanical permits. (Attachment 2 - Building Permits)

The subject site is located on the west side of Milan Avenue between Monterey Road and Edgewood Drive. The property measures a total of 22,656 square feet. The property has an approximate depth of 238 feet and an approximate width of 95 feet. The subject site is currently developed with a one-story, single-family residence and a detached two-car garage.

The Mediterranean Revival style is noticeable in the structures' current condition with the use of; Spanish roofing tiles on a hip roof, use of white columns & iron work, use of brick veneer facade, and tall windows with shutters.