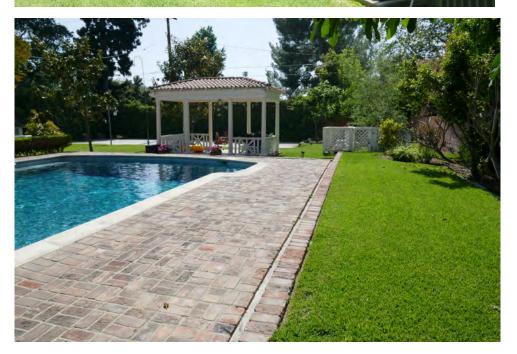

#### PROJECT DESCRIPTION

The applicant is requesting approval of a Certificate of Appropriateness to construct a 225 square foot rear addition to include a new mudroom and relocate the existing laundry room, expanding the existing deck above the proposed laundry room that is accessed from the 2nd floor bedroom, and construct a 30 square-foot bay window in the breakfast room with other associated interior improvements. Additionally, the project proposes to construct an attached 499 square-foot covered porch to the north (side yard) of the existing home, a new block wall and gate to replace the existing, and relocate the existing pavilion next to the pool with a new 254 square-feet pergola addition.

The Mediterranean Revival style architecture is not a unifying featured style in the neighborhood, as the neighborhood tract contains a variety of architectural styles such as but not limited to English, Colonial, Craftsman, and Mission Revival. (Attachment 6 – Site and Neighboring Pictures)

#### **Attachments**

- 1. Conditions of Approval
- 2. Building Permit History
- 3. Development Plans & Material Board
- 4. Color Illustrations
- 5. Doors and Windows Brochures
- 6. Site & Neighborhood Images