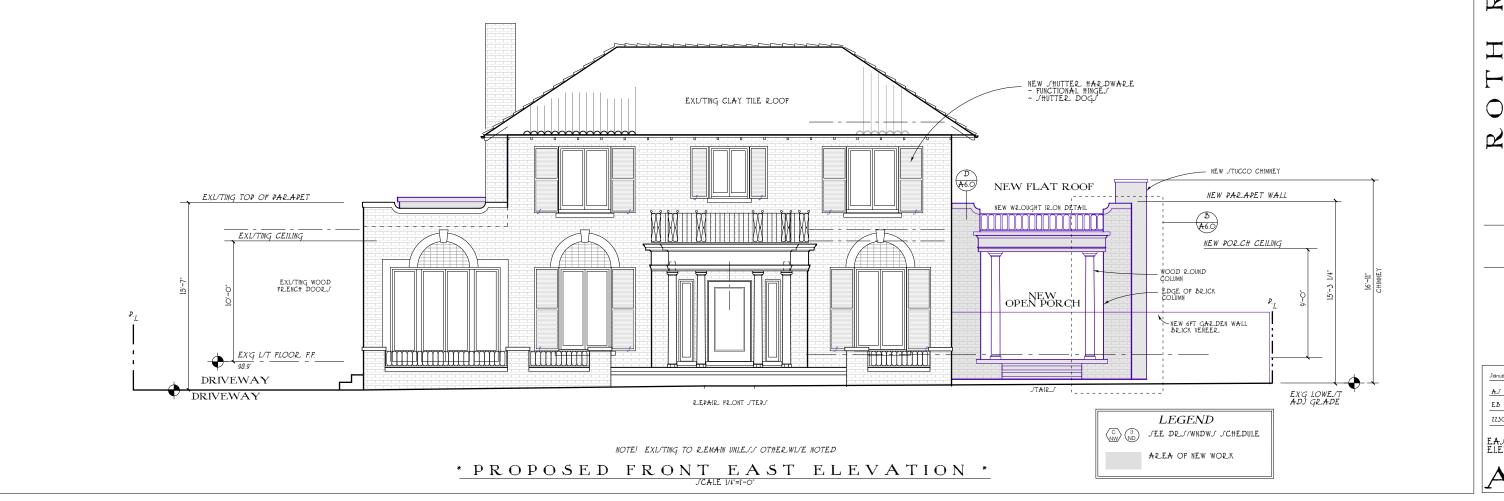

#### PROJECT DESCRIPTION

The applicant is requesting approval of a Certificate of Appropriateness to construct a 225 square foot rear addition to include a new mudroom and relocate the existing laundry room, expanding the existing deck above the proposed laundry room that is accessed from the 2nd floor bedroom, and construct a 30 square-foot bay window in the breakfast room with other associated interior improvements. Additionally, the project proposes to construct an attached 499 square-foot covered porch to the north (side yard) of the existing home, a new block wall and gate to replace the existing, and relocate the existing pavilion next to the pool with a new 254 square-feet pergola addition.

#### Project Design Elements

The addition is proposed on the first floor, behind the existing roofline. The new addition will incorporate materials to match the existing style such as, but not limited to the use of brick veneer, new stucco, roofing, iron work, standing columns, and roofing material.

The addition does not alter the original style of the home or modify original features, elements, or spaces, as illustrated in the development plans. The roof is differentiated from the existing and proposed by the use of different roof pitches and use of stucco.

The proposed addition is consistent with the surrounding residential land uses, which also contain one and two-story, single-family residences and will help further enjoy the existing use of the property. The proposed addition will not modify the front facade, helping to preserve the original structure and streetscape in compliance with the design guidelines for historic properties.