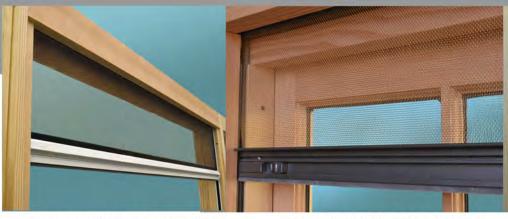

The proposed windows and doors schedule calls out wood material for the new doors and windows, to be consistent to the styles found in Mediterranean Revival homes (Attachment 5 - Door and Window Brochures).