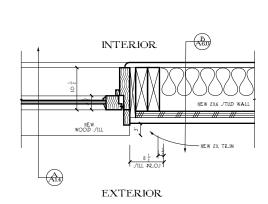

The proposed windows and doors schedule calls out wood material for the new doors and windows, to be consistent to the styles found in Mediterranean Revival homes (Attachment 5 - Door and Window Brochures).

#### **Attachments**

- 1. Conditions of Approval
- 2. Building Permit History
- 3. Development Plans & Material Board
- 4. Color Illustrations
- 5. Doors and Windows Brochures
- 6. Site & Neighborhood Images