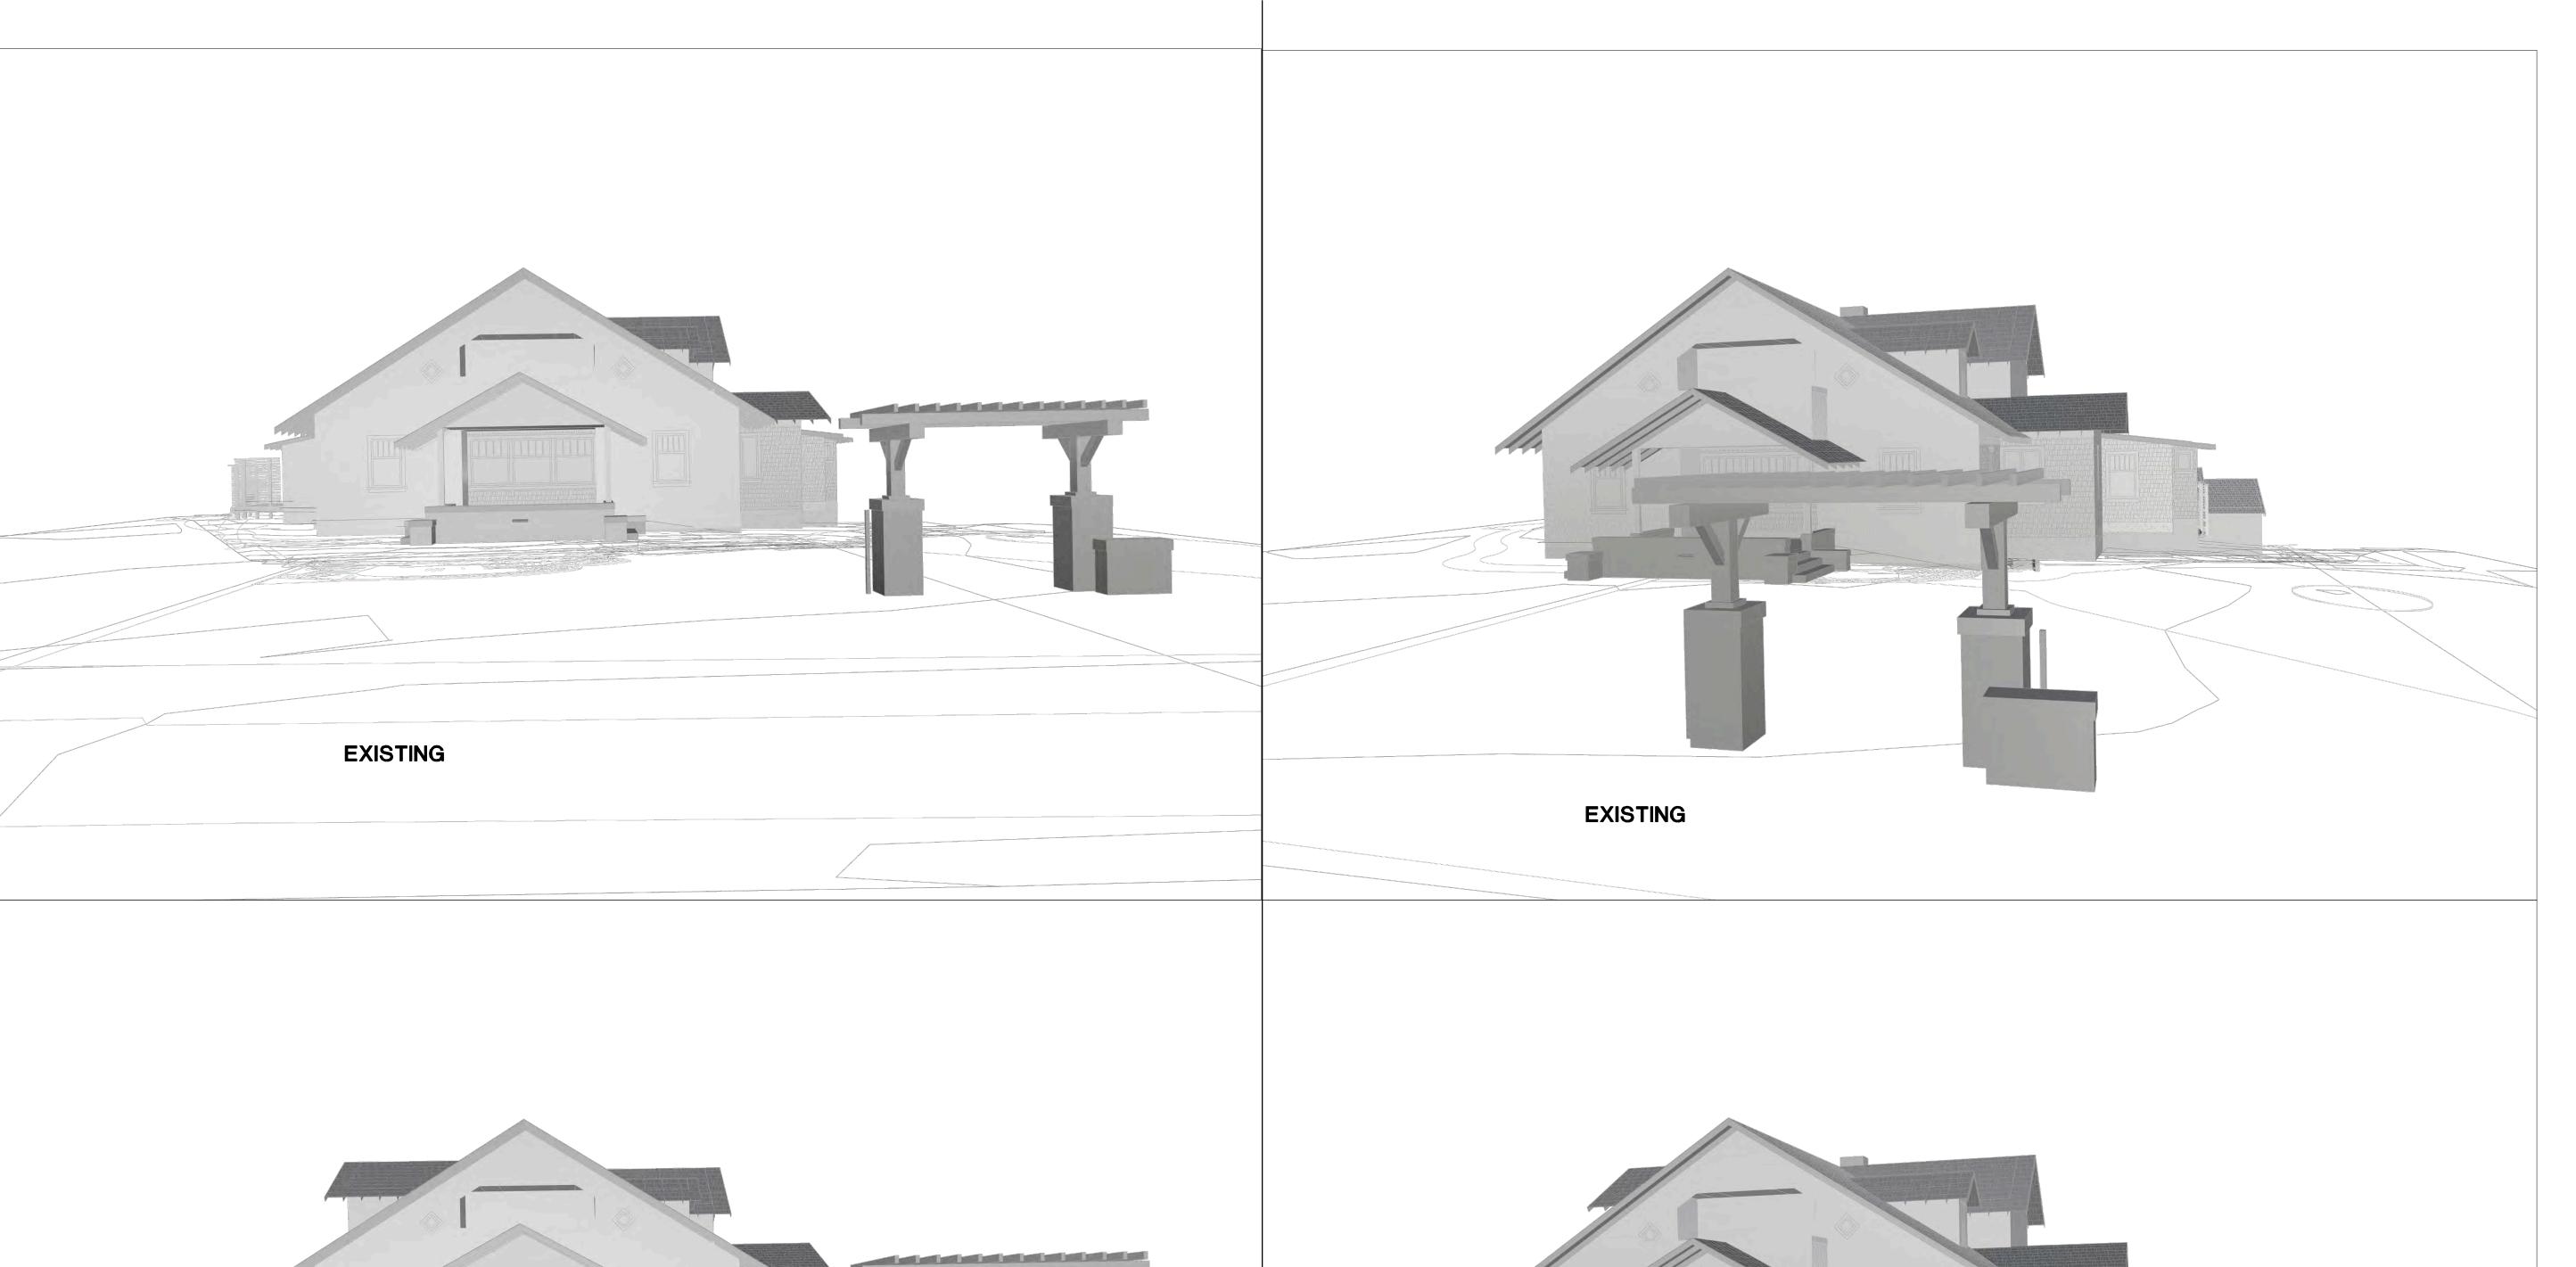

#### PROJECT DESCRIPTION

The applicant is requesting approval of a Certificate of Appropriateness to construct a 225 square foot rear addition to include a new mudroom and relocate the existing laundry room, expanding the existing deck above the proposed laundry room that is accessed from the 2nd floor bedroom, and construct a 30 square-foot bay window in the breakfast room with other associated interior improvements. Additionally, the project proposes to construct an attached 499 square-foot covered porch to the north (side yard) of the existing home, a new block wall and gate to replace the existing, and relocate the existing pavilion next to the pool with a new 254 square-feet pergola addition.

After construction, the addition will remove one of the bedrooms on the first floor to expand the breakfast room and proposes a new pantry. When complete, the home will total 3,719 square-feet with four bedrooms. Minor interior improvements are proposed on the second floor as well, as illustrated in the plans. (Attachment 3 & 4 - Development Plans & Materials Board/ Color Illustrations)

#### Project Design Elements

The addition is proposed on the first floor, behind the existing roofline. The new addition will incorporate materials to match the existing style such as, but not limited to the use of brick veneer, new stucco, roofing, iron work, standing columns, and roofing material.

The addition does not alter the original style of the home or modify original features, elements, or spaces, as illustrated in the development plans. The roof is differentiated from the existing and proposed by the use of different roof pitches and use of stucco.

The Mediterranean Revival style architecture is not a unifying featured style in the neighborhood, as the neighborhood tract contains a variety of architectural styles such as but not limited to English, Colonial, Craftsman, and Mission Revival. (Attachment 6 – Site and Neighboring Pictures)