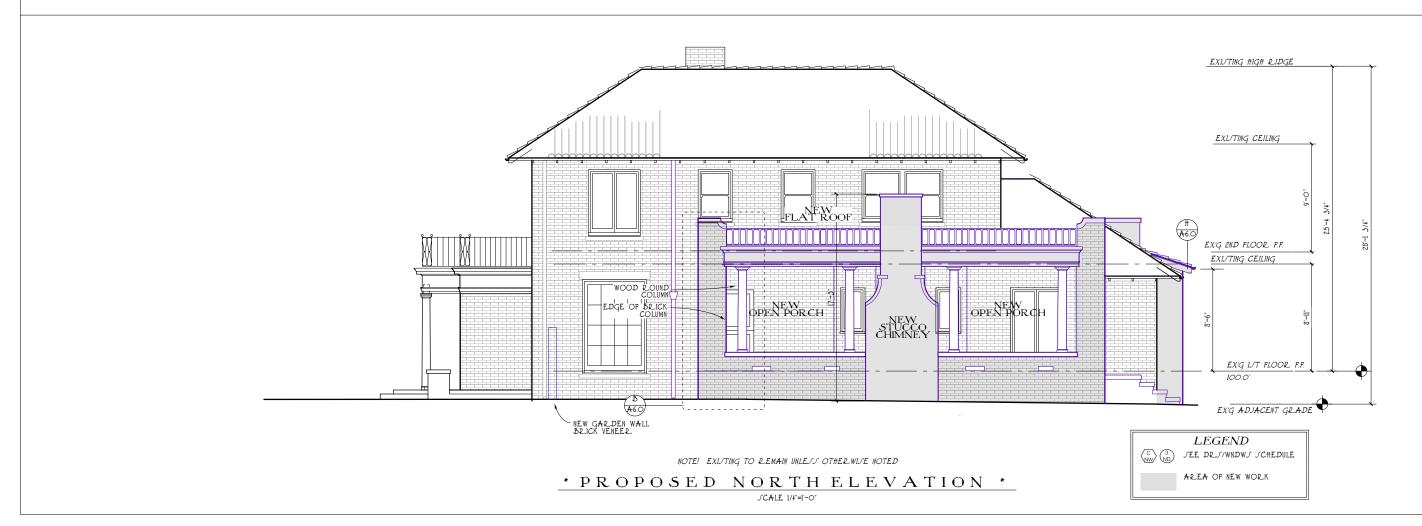

#### PROJECT DESCRIPTION

The applicant is requesting approval of a Certificate of Appropriateness to construct a 225 square foot rear addition to include a new mudroom and relocate the existing laundry room, expanding the existing deck above the proposed laundry room that is accessed from the 2nd floor bedroom, and construct a 30 square-foot bay window in the breakfast room with other associated interior improvements. Additionally, the project proposes to construct an attached 499 square-foot covered porch to the north (side yard) of the existing home, a new block wall and gate to replace the existing, and relocate the existing pavilion next to the pool with a new 254 square-feet pergola addition.

After construction, the addition will remove one of the bedrooms on the first floor to expand the breakfast room and proposes a new pantry. When complete, the home will total 3,719 square-feet with four bedrooms. Minor interior improvements are proposed on the second floor as well, as illustrated in the plans. (Attachment 3 & 4 - Development Plans & Materials Board/ Color Illustrations)

#### Project Design Elements

The addition is proposed on the first floor, behind the existing roofline. The new addition will incorporate materials to match the existing style such as, but not limited to the use of brick veneer, new stucco, roofing, iron work, standing columns, and roofing material.

The addition does not alter the original style of the home or modify original features, elements, or spaces, as illustrated in the development plans. The roof is differentiated from the existing and proposed by the use of different roof pitches and use of stucco.

# Finding No. 2: The project is appropriate to the size, massing, and design context of the historic neighborhood;

The project is appropriate to the size massing, and design context of the historic residence and the surrounding areas as the massing and style of the home will remain the same. The building materials, finishes, and detailing are compatible to the existing historical architectural design of the subject residence. Additionally, the neighborhood is comprised of a variety of other architectural styles. The proposed addition has been designed to be subordinate, contemporary, and to be treated as new additions without applying new interpretations to the original design. Therefore, the proposed addition will be harmonious and compatible with the surrounding potentially historic neighborhood.

# Finding No. 3: In the case of an addition or enlargement, the project provides a clear distinction between the new and historic elements of the cultural resource or improvement;

This addition will be using similar materials as the existing such as similar roofing material, use of stucco, wood doors and windows, and the use of brick and wood columns. However, the new addition will have distinguishing elements differentiating from the original home with the use of stucco proposed for the exterior of the addition and using different roof forms. The new addition is proportionate to the original house and design. Thus the project will remain in