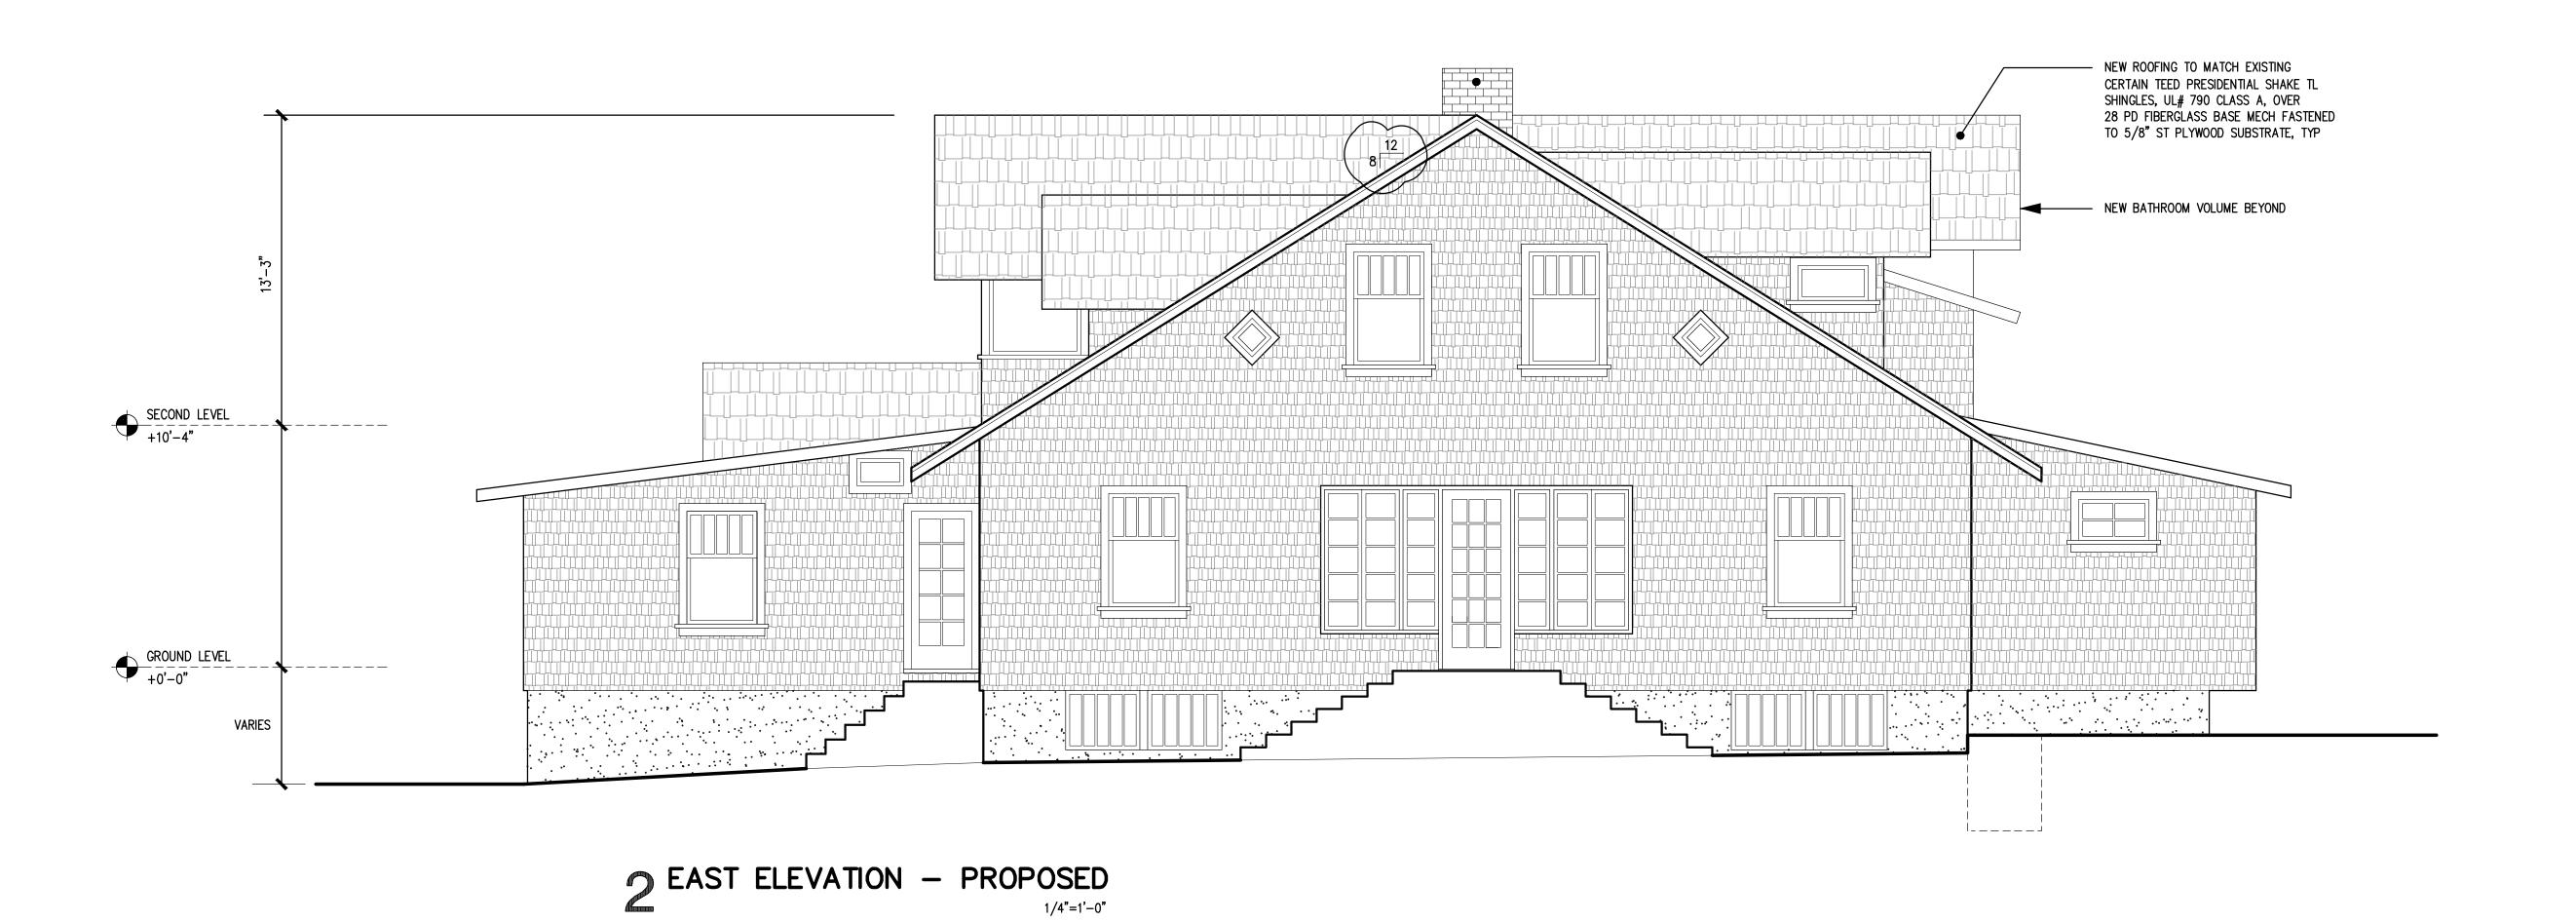

The Mediterranean Revival style is noticeable in the structures' current condition with the use of; Spanish roofing tiles on a hip roof, use of white columns & iron work, use of brick veneer facade, and tall windows with shutters.

#### Project Design Elements

The addition is proposed on the first floor, behind the existing roofline. The new addition will incorporate materials to match the existing style such as, but not limited to the use of brick veneer, new stucco, roofing, iron work, standing columns, and roofing material.

The addition does not alter the original style of the home or modify original features, elements, or spaces, as illustrated in the development plans. The roof is differentiated from the existing and proposed by the use of different roof pitches and use of stucco.

The proposed windows and doors schedule calls out wood material for the new doors and windows, to be consistent to the styles found in Mediterranean Revival homes (Attachment 5 - Door and Window Brochures).