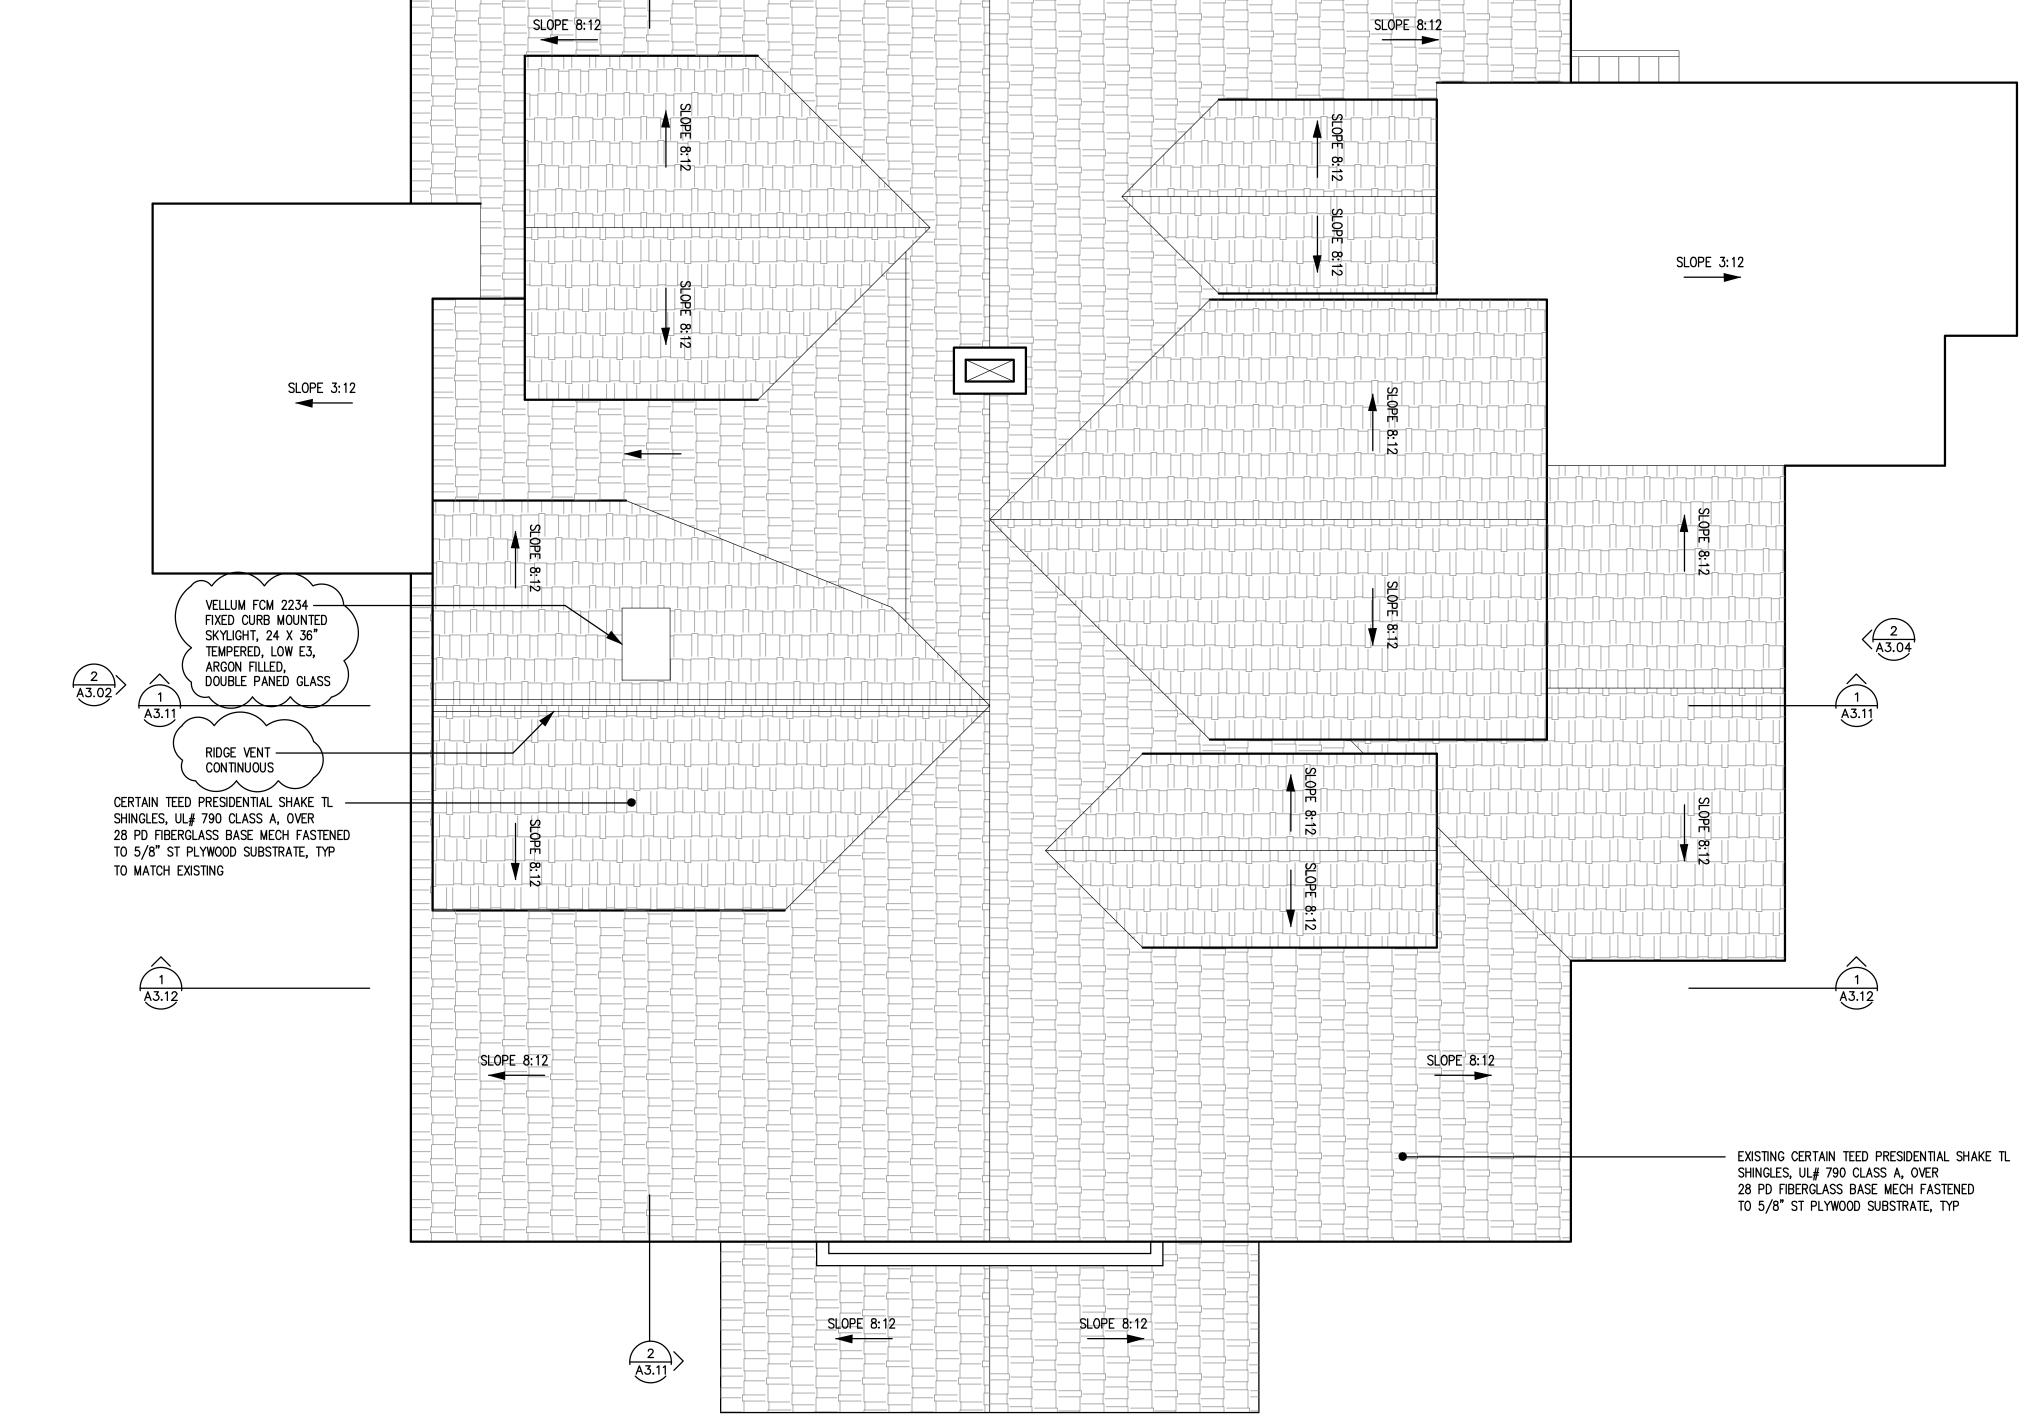

#### PROJECT DESCRIPTION

The applicant is requesting approval of a Certificate of Appropriateness to construct a 225 square foot rear addition to include a new mudroom and relocate the existing laundry room, expanding the existing deck above the proposed laundry room that is accessed from the 2nd floor bedroom, and construct a 30 square-foot bay window in the breakfast room with other associated interior improvements. Additionally, the project proposes to construct an attached 499 square-foot covered porch to the north (side yard) of the existing home, a new block wall and gate to replace the existing, and relocate the existing pavilion next to the pool with a new 254 square-feet pergola addition.

After construction, the addition will remove one of the bedrooms on the first floor to expand the breakfast room and proposes a new pantry. When complete, the home will total 3,719 square-feet with four bedrooms. Minor interior improvements are proposed on the second floor as well, as illustrated in the plans. (Attachment 3 & 4 - Development Plans & Materials Board/ Color Illustrations)

#### Project Design Elements

The addition is proposed on the first floor, behind the existing roofline. The new addition will incorporate materials to match the existing style such as, but not limited to the use of brick veneer, new stucco, roofing, iron work, standing columns, and roofing material.

The addition does not alter the original style of the home or modify original features, elements, or spaces, as illustrated in the development plans. The roof is differentiated from the existing and proposed by the use of different roof pitches and use of stucco.

- "Roofs are the most significant features that define the massing and proportions of historic residences in South Pasadena. Roof forms, pitch, overhangs at eaves, and roofing materials vary widely by architectural style...The original roof form should be preserved. Any replacement of deteriorated features or addition of small features should be done in the style of the original building, considering the original roof form and slopes." (p. 26)
- 2. "Additions should be located at the rear or secondary sides of a historic building, set back from the primary facades, and should be limited in size and scale in relation to the existing structure. Additions should have limited visibility from the street." (p. 36)
- 3. "New additions should be compatible in mass and scale with the neighborhood, and should be visually subordinate to the original building." (p.37)
- 4. "Additions should be placed at the building rear and set back from the front to minimize the visual impact on the historic structure from the public right-of-way so that the original proportions and character remain prominent." (p. 39)
- 5. "Window mullion widths, window trim, and surrounds should be consistent with the existing windows." (p. 42)