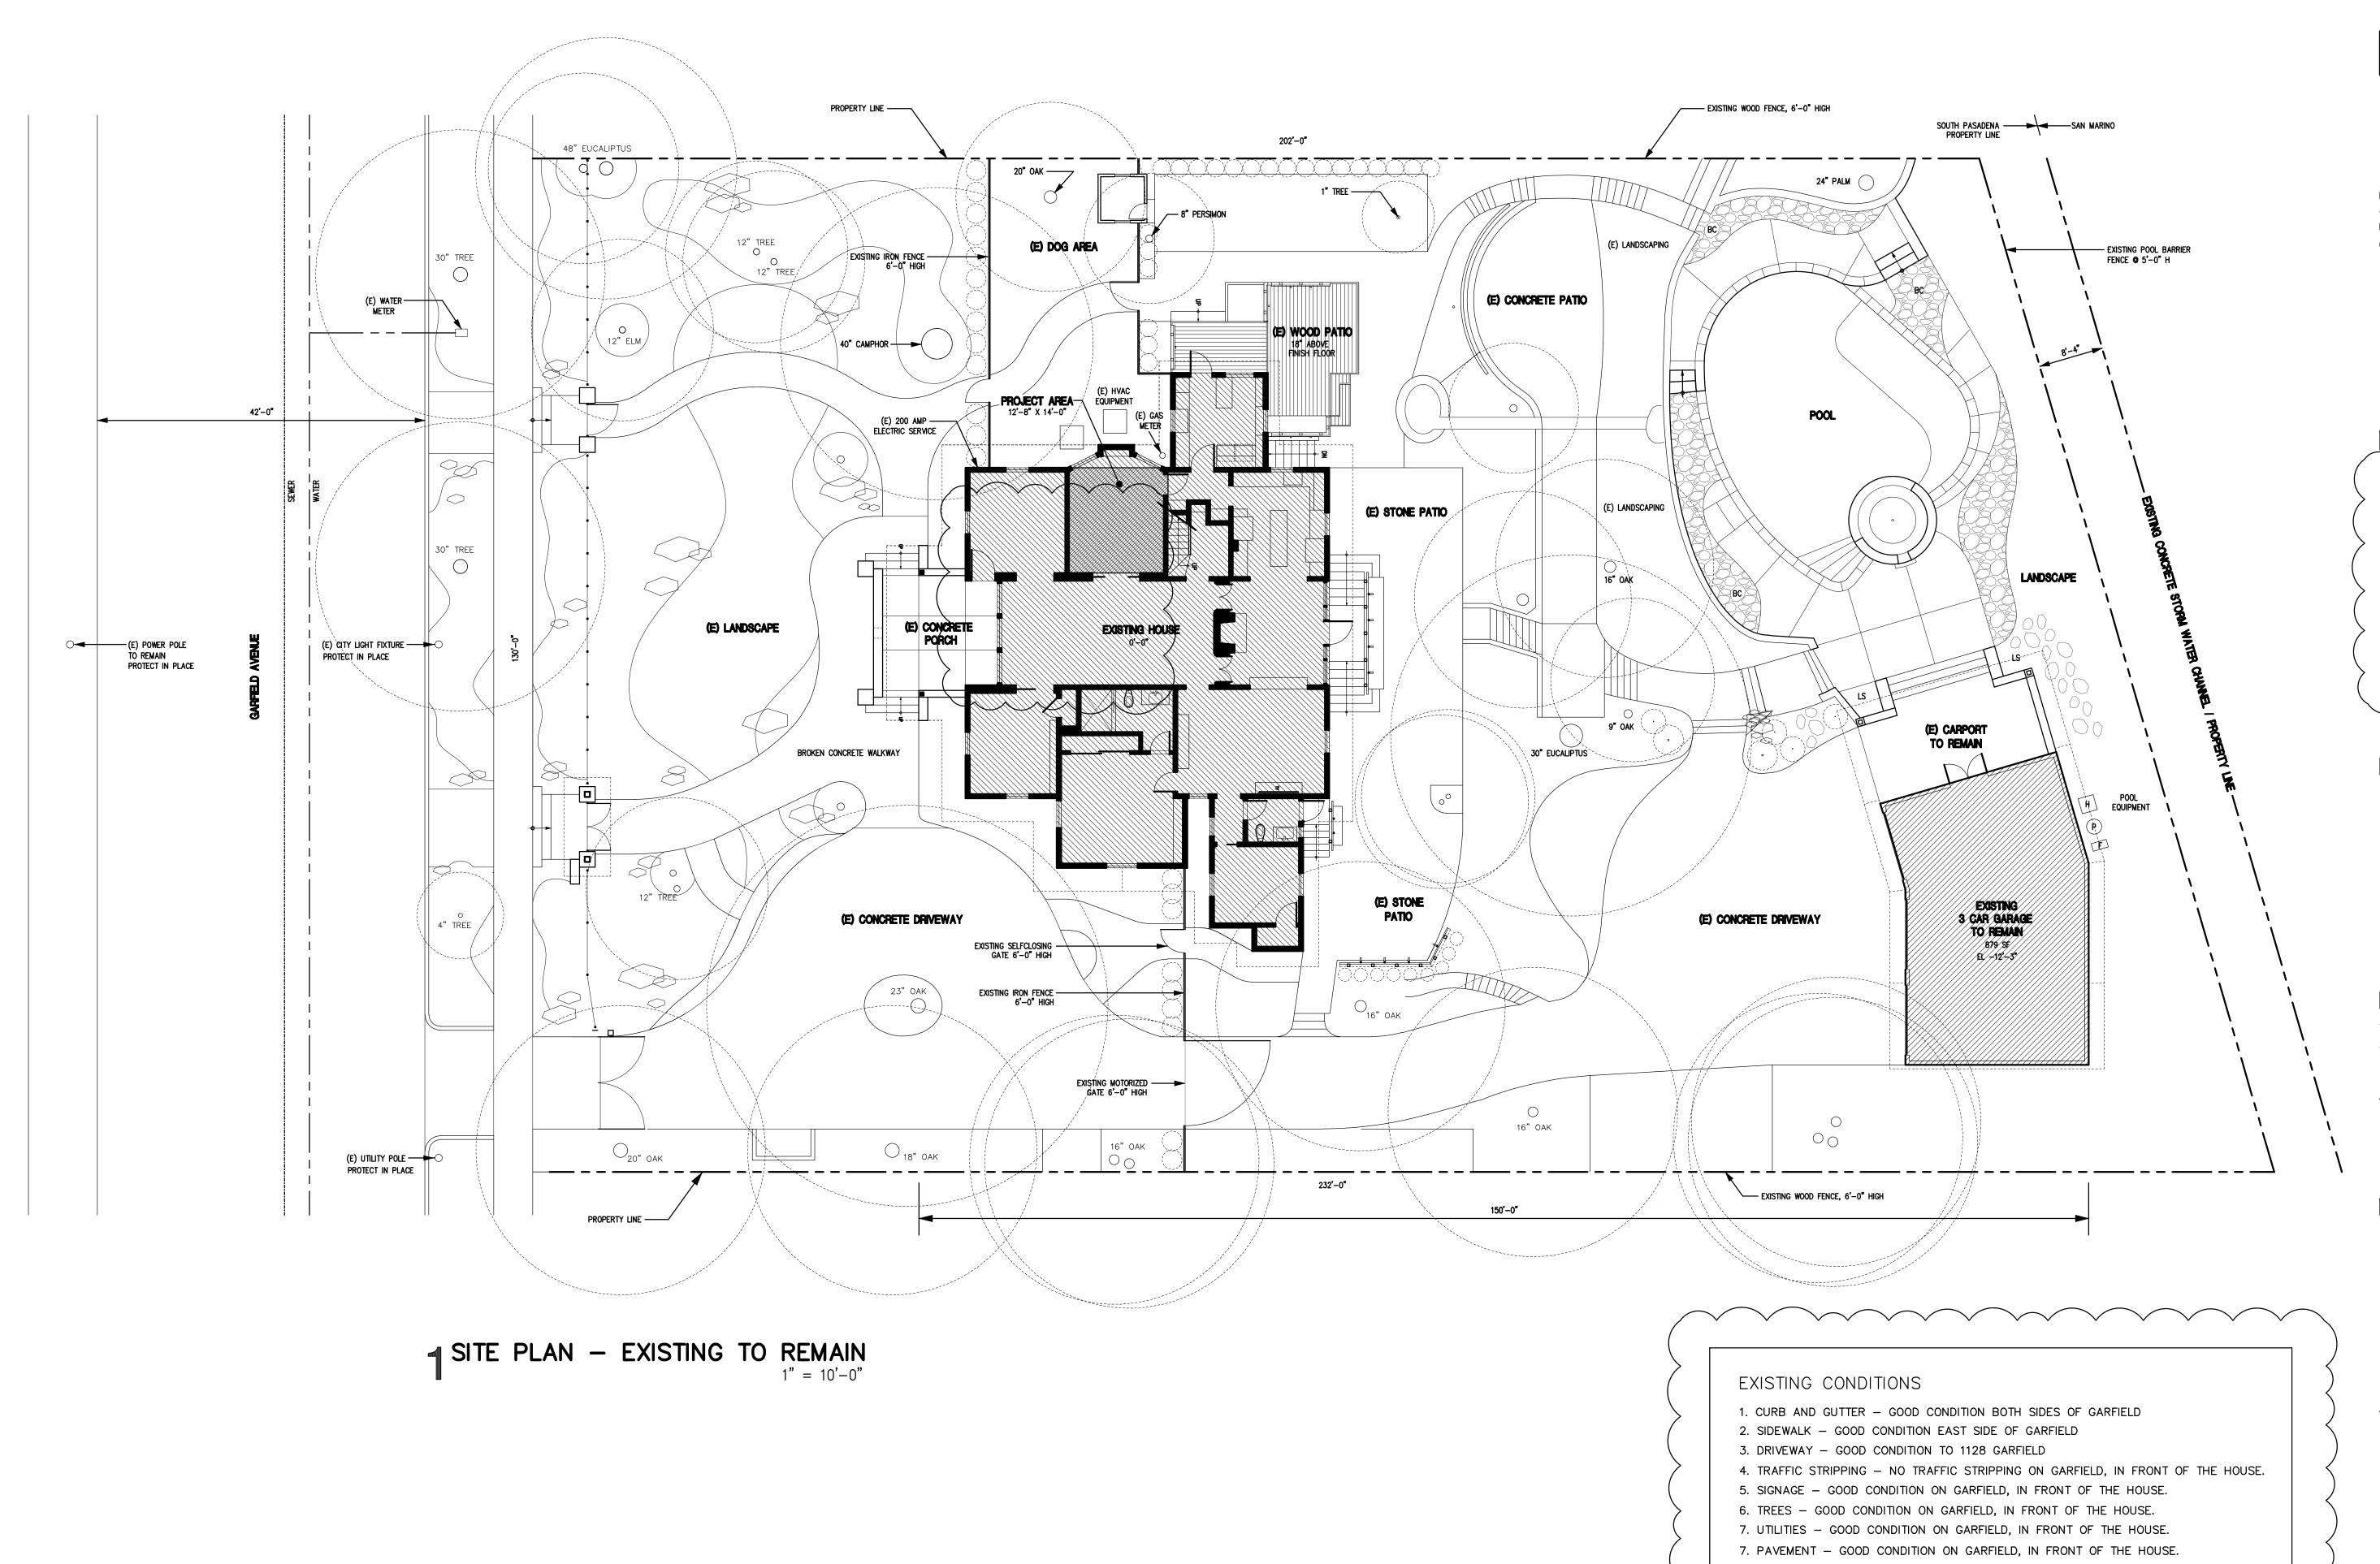

#### **Background**

Constructed in 1925, the subject site is included in the City's Inventory of Historic Resources with a 4D2 NRHP Status code. The residence is designed with the influence of Mediterranean Revival style. The subject site is located within the *Tracts 2071 & 1197 District* as a potentially eligible historic district. The *Tracts 2071 & 1197 District* is an excellent example of a neighborhood of generously-sized period revival single-family residences, with a high degree of integrity, in South Pasadena. Its period of significance is from 1912 to 1952, which encompasses the earliest residence to the latest. 84% of the buildings within the district boundary are contributing; therefore, the district may be eligible for designation as a local historic district. The home in its original condition has good integrity with minimal modifications to the existing building shell. After its original built, the home had two interior remodels, an expansion of the existing porch, as well as

other minor building permits that were pulled for reroofing, walls and fences, electrical, and mechanical permits. (Attachment 2 - Building Permits)

The subject site is located on the west side of Milan Avenue between Monterey Road and Edgewood Drive. The property measures a total of 22,656 square feet. The property has an approximate depth of 238 feet and an approximate width of 95 feet. The subject site is currently developed with a one-story, single-family residence and a detached two-car garage.

The Mediterranean Revival style is noticeable in the structures' current condition with the use of; Spanish roofing tiles on a hip roof, use of white columns & iron work, use of brick veneer facade, and tall windows with shutters.

#### PROJECT DESCRIPTION

The applicant is requesting approval of a Certificate of Appropriateness to construct a 225 square foot rear addition to include a new mudroom and relocate the existing laundry room, expanding the existing deck above the proposed laundry room that is accessed from the 2nd floor bedroom, and construct a 30 square-foot bay window in the breakfast room with other associated interior improvements. Additionally, the project proposes to construct an attached 499 square-foot covered porch to the north (side yard) of the existing home, a new block wall and gate to replace the existing, and relocate the existing pavilion next to the pool with a new 254 square-feet pergola addition.

After construction, the addition will remove one of the bedrooms on the first floor to expand the breakfast room and proposes a new pantry. When complete, the home will total 3,719 square-feet with four bedrooms. Minor interior improvements are proposed on the second floor as well, as illustrated in the plans. (Attachment 3 & 4 - Development Plans & Materials Board/ Color Illustrations)