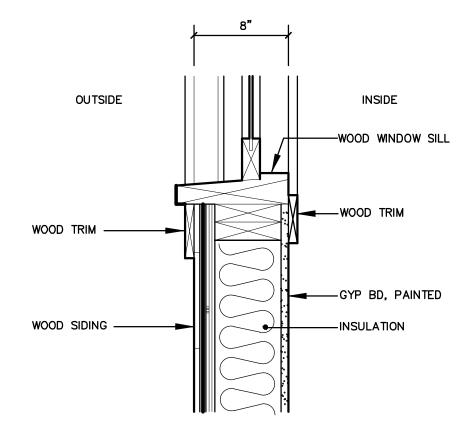

The proposed windows and doors schedule calls out wood material for the new doors and windows, to be consistent to the styles found in Mediterranean Revival homes (Attachment 5 - Door and Window Brochures).