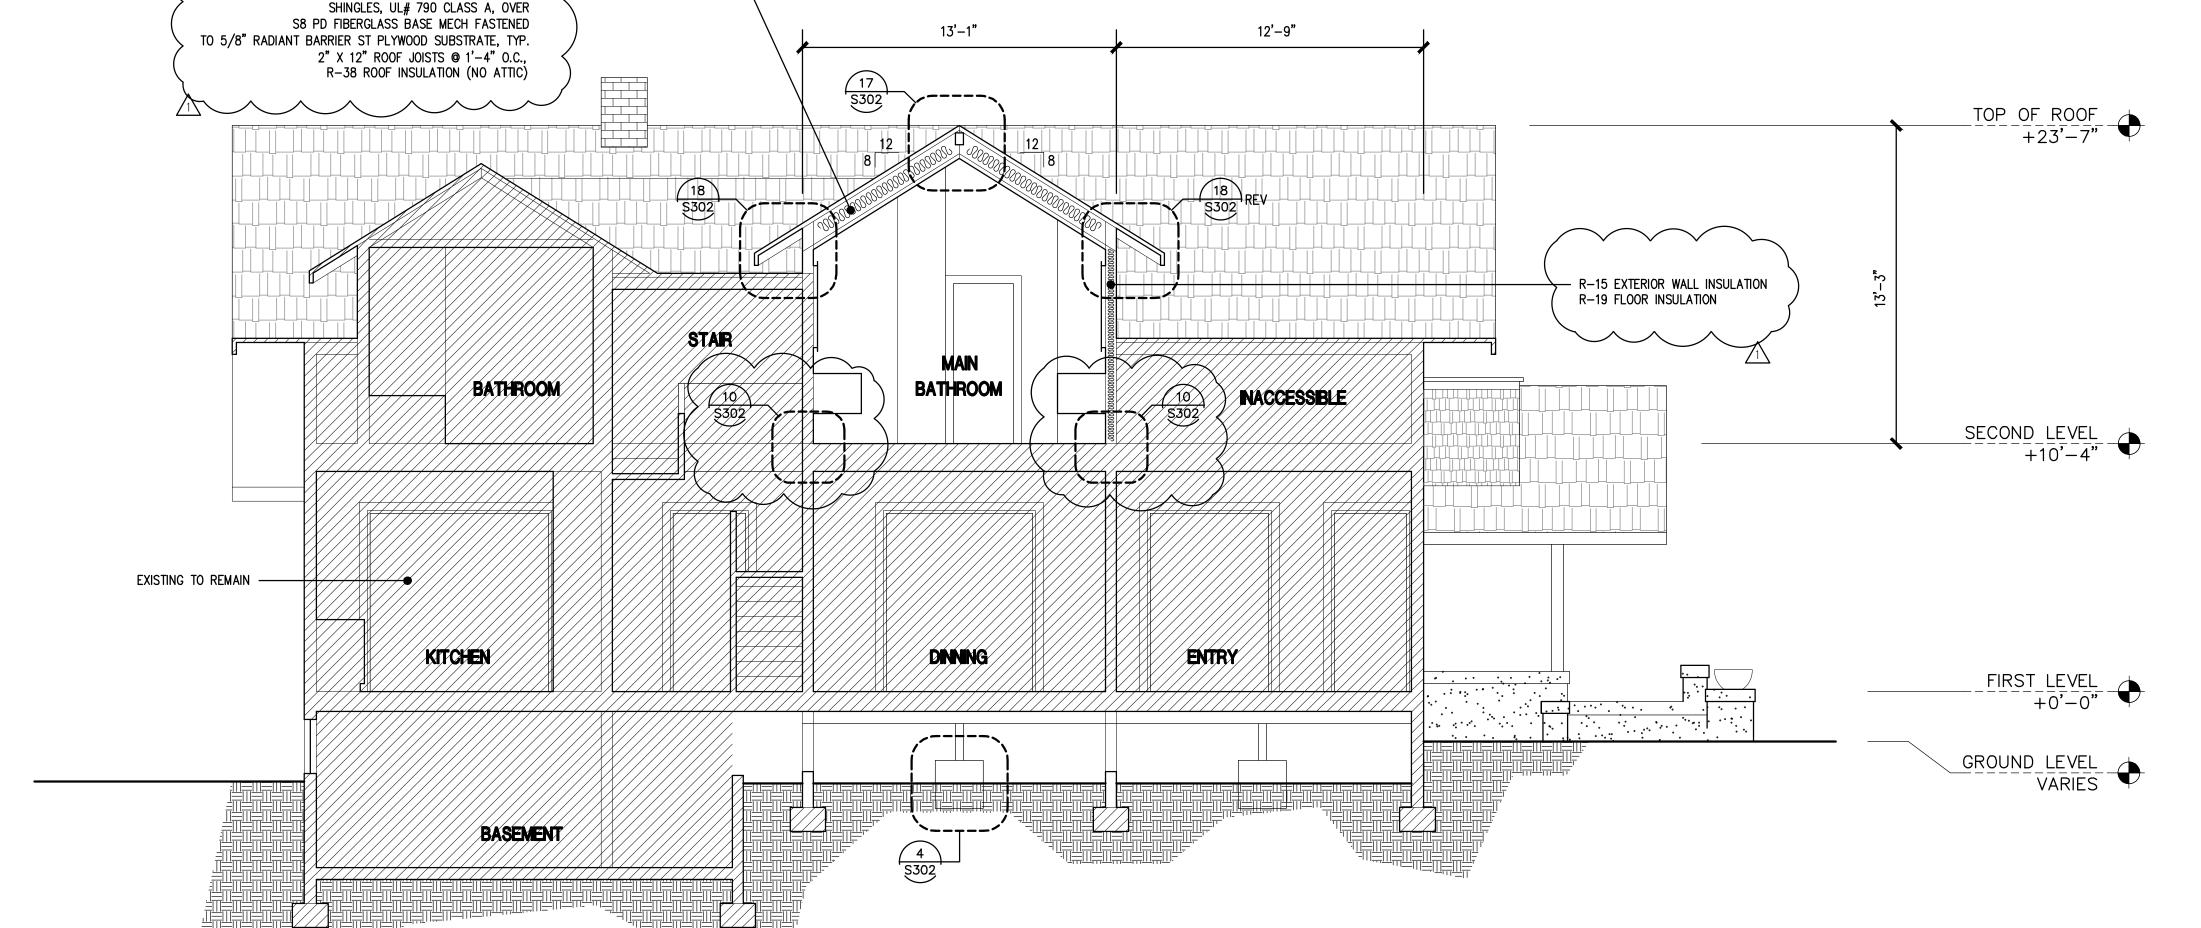

#### PROJECT DESCRIPTION

The applicant is requesting approval of a Certificate of Appropriateness to construct a 225 square foot rear addition to include a new mudroom and relocate the existing laundry room, expanding the existing deck above the proposed laundry room that is accessed from the 2nd floor bedroom, and construct a 30 square-foot bay window in the breakfast room with other associated interior improvements. Additionally, the project proposes to construct an attached 499 square-foot covered porch to the north (side yard) of the existing home, a new block wall and gate to replace the existing, and relocate the existing pavilion next to the pool with a new 254 square-feet pergola addition.

After construction, the addition will remove one of the bedrooms on the first floor to expand the breakfast room and proposes a new pantry. When complete, the home will total 3,719 square-feet with four bedrooms. Minor interior improvements are proposed on the second floor as well, as illustrated in the plans. (Attachment 3 & 4 - Development Plans & Materials Board/ Color Illustrations)

#### Project Design Elements

The addition is proposed on the first floor, behind the existing roofline. The new addition will incorporate materials to match the existing style such as, but not limited to the use of brick veneer, new stucco, roofing, iron work, standing columns, and roofing material.

The addition does not alter the original style of the home or modify original features, elements, or spaces, as illustrated in the development plans. The roof is differentiated from the existing and proposed by the use of different roof pitches and use of stucco.