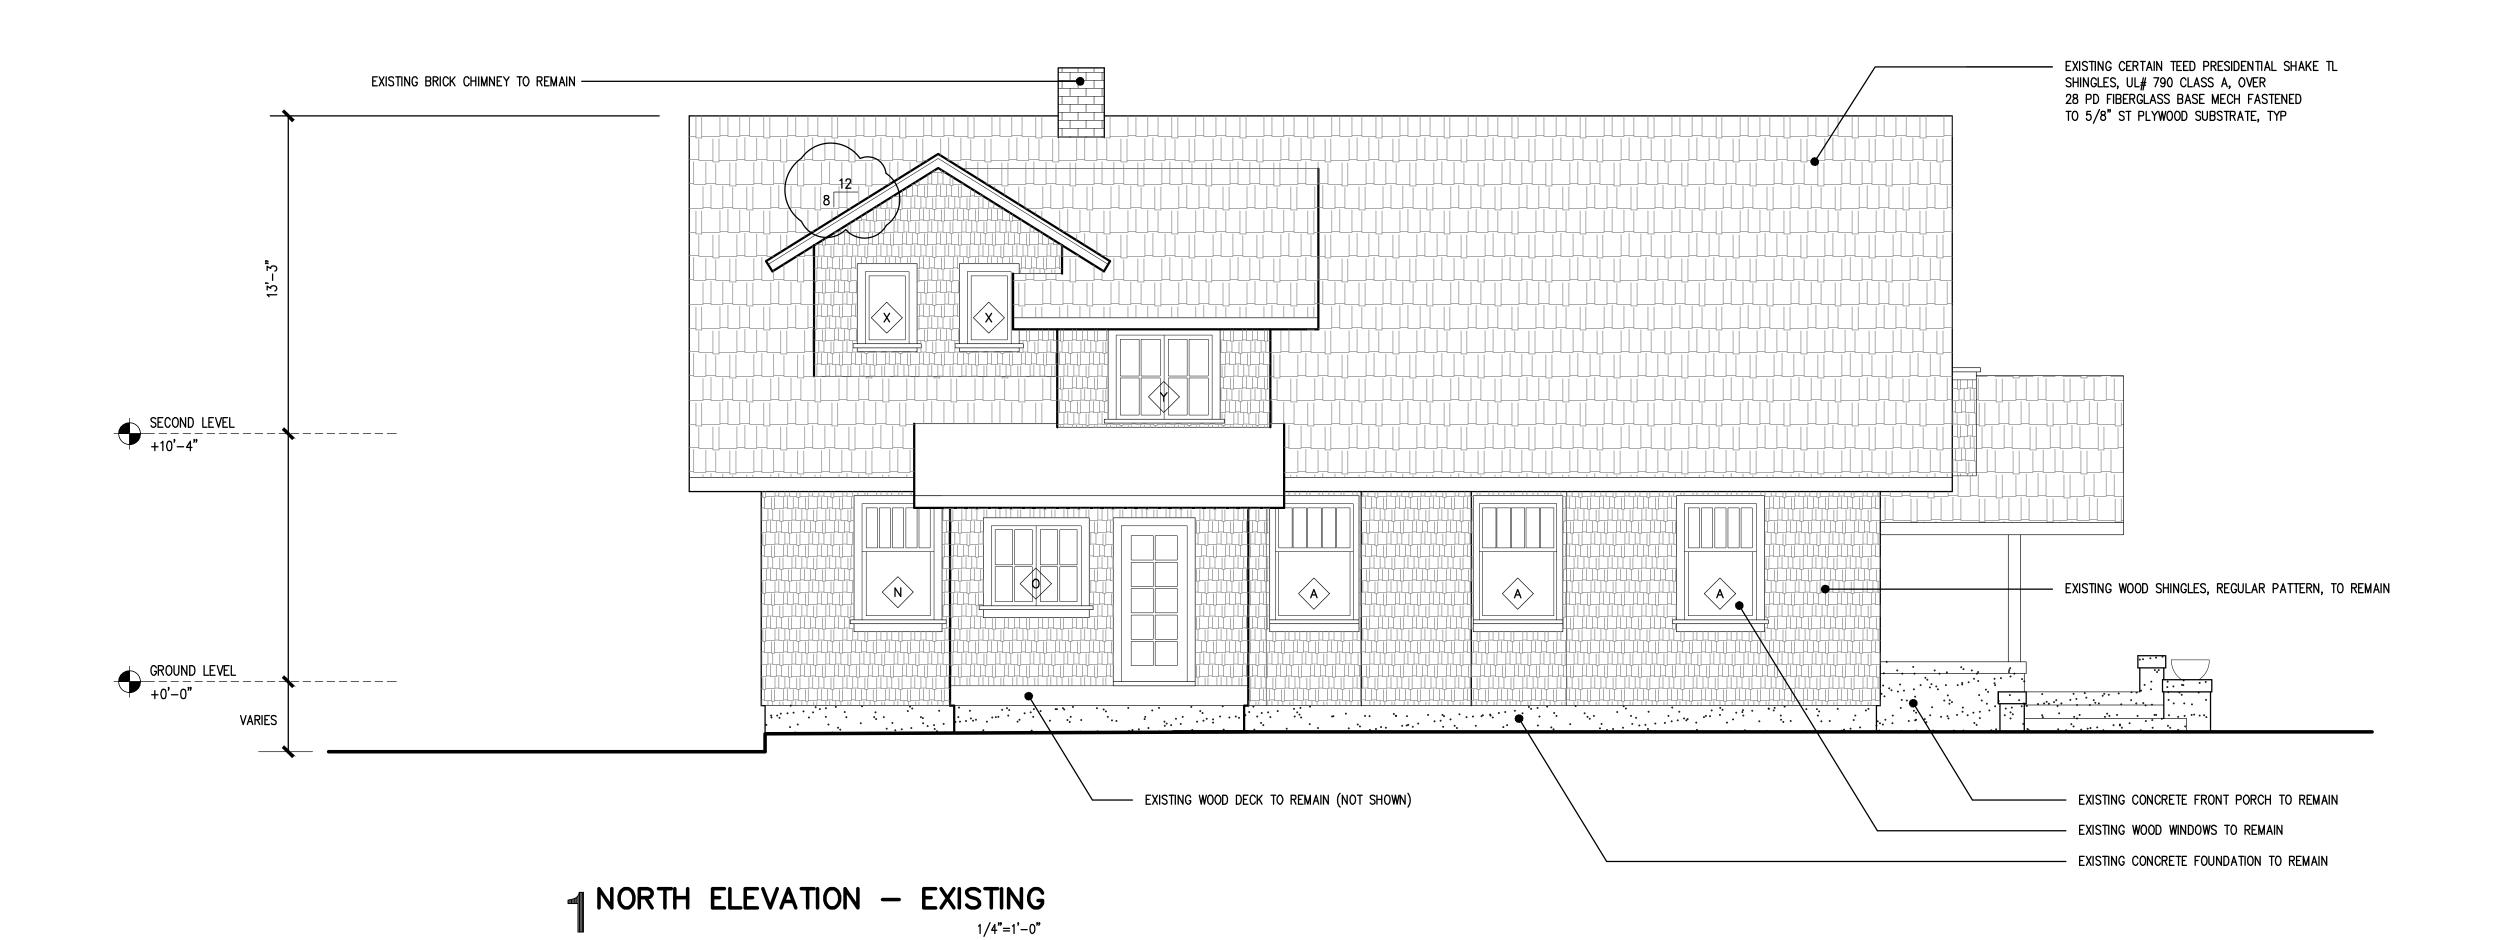

#### Project Design Elements

The addition is proposed on the first floor, behind the existing roofline. The new addition will incorporate materials to match the existing style such as, but not limited to the use of brick veneer, new stucco, roofing, iron work, standing columns, and roofing material.

The addition does not alter the original style of the home or modify original features, elements, or spaces, as illustrated in the development plans. The roof is differentiated from the existing and proposed by the use of different roof pitches and use of stucco.

The proposed windows and doors schedule calls out wood material for the new doors and windows, to be consistent to the styles found in Mediterranean Revival homes (Attachment 5 - Door and Window Brochures).

# Finding No. 3: In the case of an addition or enlargement, the project provides a clear distinction between the new and historic elements of the cultural resource or improvement;

This addition will be using similar materials as the existing such as similar roofing material, use of stucco, wood doors and windows, and the use of brick and wood columns. However, the new addition will have distinguishing elements differentiating from the original home with the use of stucco proposed for the exterior of the addition and using different roof forms. The new addition is proportionate to the original house and design. Thus the project will remain in