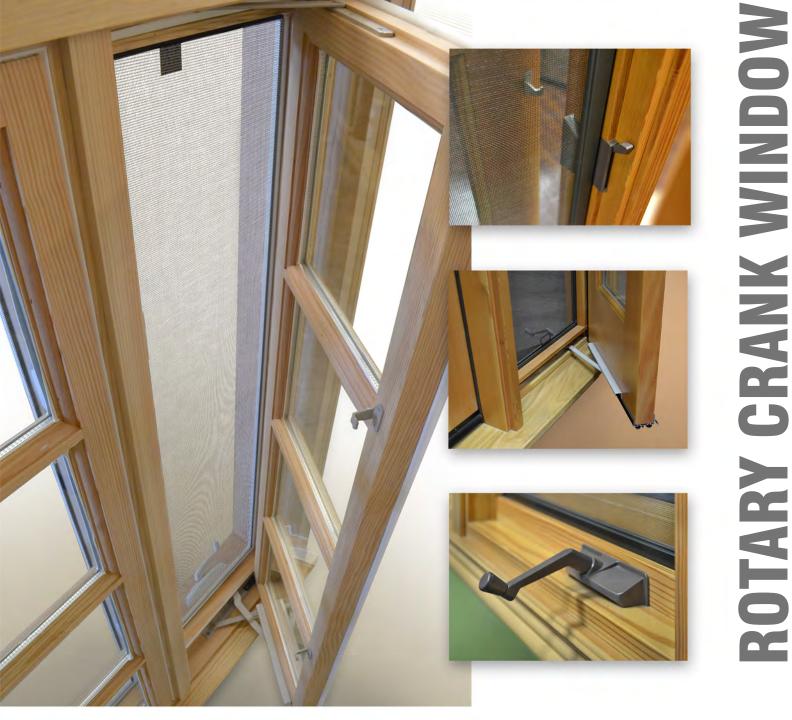

The proposed windows and doors schedule calls out wood material for the new doors and windows, to be consistent to the styles found in Mediterranean Revival homes (Attachment 5 - Door and Window Brochures).