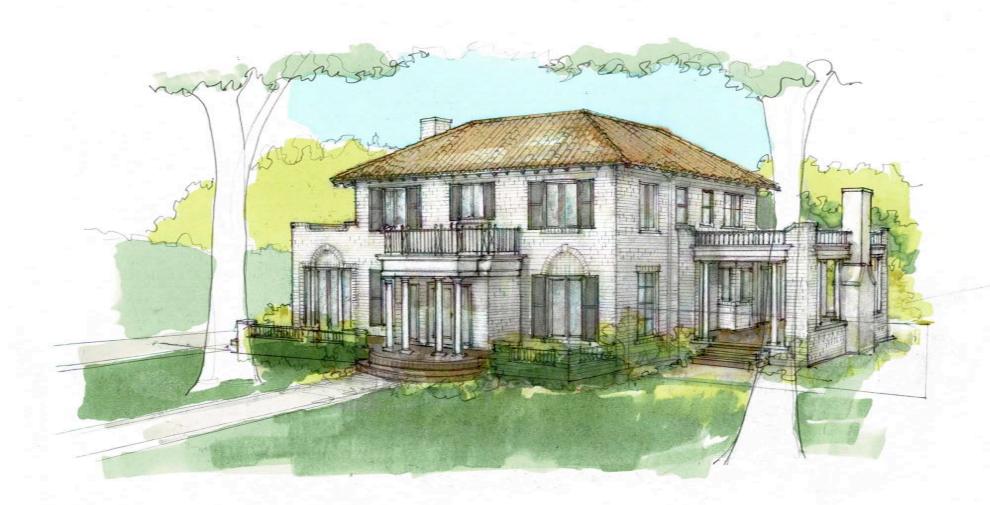

The Mediterranean Revival style is noticeable in the structures' current condition with the use of; Spanish roofing tiles on a hip roof, use of white columns & iron work, use of brick veneer facade, and tall windows with shutters.

#### PROJECT DESCRIPTION

The applicant is requesting approval of a Certificate of Appropriateness to construct a 225 square foot rear addition to include a new mudroom and relocate the existing laundry room, expanding the existing deck above the proposed laundry room that is accessed from the 2nd floor bedroom, and construct a 30 square-foot bay window in the breakfast room with other associated interior improvements. Additionally, the project proposes to construct an attached 499 square-foot covered porch to the north (side yard) of the existing home, a new block wall and gate to replace the existing, and relocate the existing pavilion next to the pool with a new 254 square-feet pergola addition.

After construction, the addition will remove one of the bedrooms on the first floor to expand the breakfast room and proposes a new pantry. When complete, the home will total 3,719 square-feet with four bedrooms. Minor interior improvements are proposed on the second floor as well, as illustrated in the plans. (Attachment 3 & 4 - Development Plans & Materials Board/ Color Illustrations)

#### Project Design Elements

The addition is proposed on the first floor, behind the existing roofline. The new addition will incorporate materials to match the existing style such as, but not limited to the use of brick veneer, new stucco, roofing, iron work, standing columns, and roofing material.

The addition does not alter the original style of the home or modify original features, elements, or spaces, as illustrated in the development plans. The roof is differentiated from the existing and proposed by the use of different roof pitches and use of stucco.