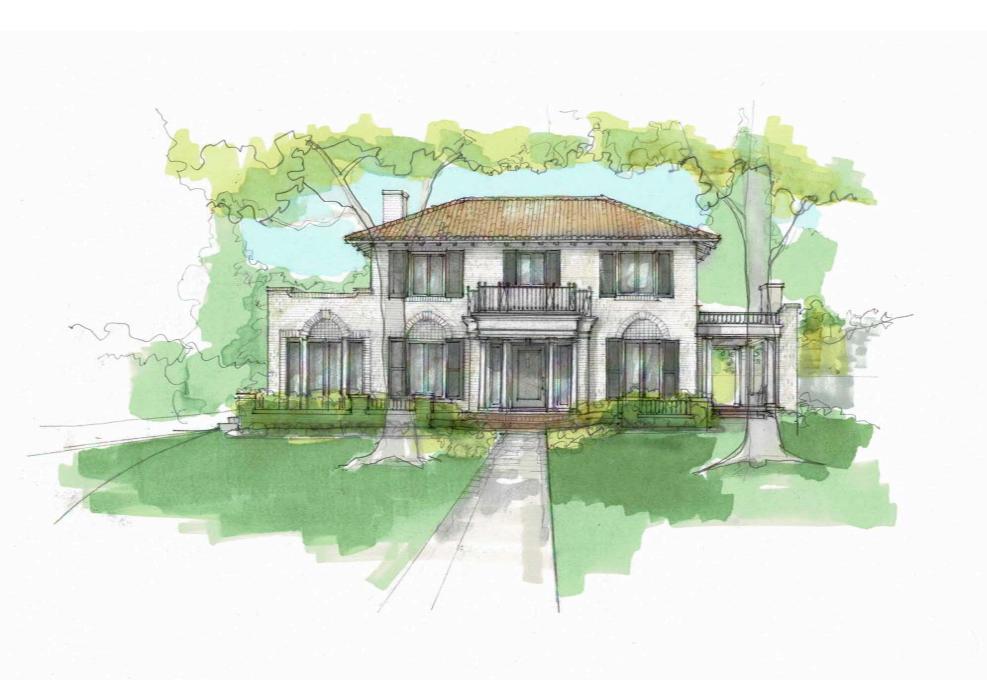

The Mediterranean Revival style is noticeable in the structures' current condition with the use of; Spanish roofing tiles on a hip roof, use of white columns & iron work, use of brick veneer facade, and tall windows with shutters.

#### PROJECT DESCRIPTION

The applicant is requesting approval of a Certificate of Appropriateness to construct a 225 square foot rear addition to include a new mudroom and relocate the existing laundry room, expanding the existing deck above the proposed laundry room that is accessed from the 2nd floor bedroom, and construct a 30 square-foot bay window in the breakfast room with other associated interior improvements. Additionally, the project proposes to construct an attached 499 square-foot covered porch to the north (side yard) of the existing home, a new block wall and gate to replace the existing, and relocate the existing pavilion next to the pool with a new 254 square-feet pergola addition.

After construction, the addition will remove one of the bedrooms on the first floor to expand the breakfast room and proposes a new pantry. When complete, the home will total 3,719 square-feet with four bedrooms. Minor interior improvements are proposed on the second floor as well, as illustrated in the plans. (Attachment 3 & 4 - Development Plans & Materials Board/ Color Illustrations)

#### Project Design Elements

The addition is proposed on the first floor, behind the existing roofline. The new addition will incorporate materials to match the existing style such as, but not limited to the use of brick veneer, new stucco, roofing, iron work, standing columns, and roofing material.

The addition does not alter the original style of the home or modify original features, elements, or spaces, as illustrated in the development plans. The roof is differentiated from the existing and proposed by the use of different roof pitches and use of stucco.