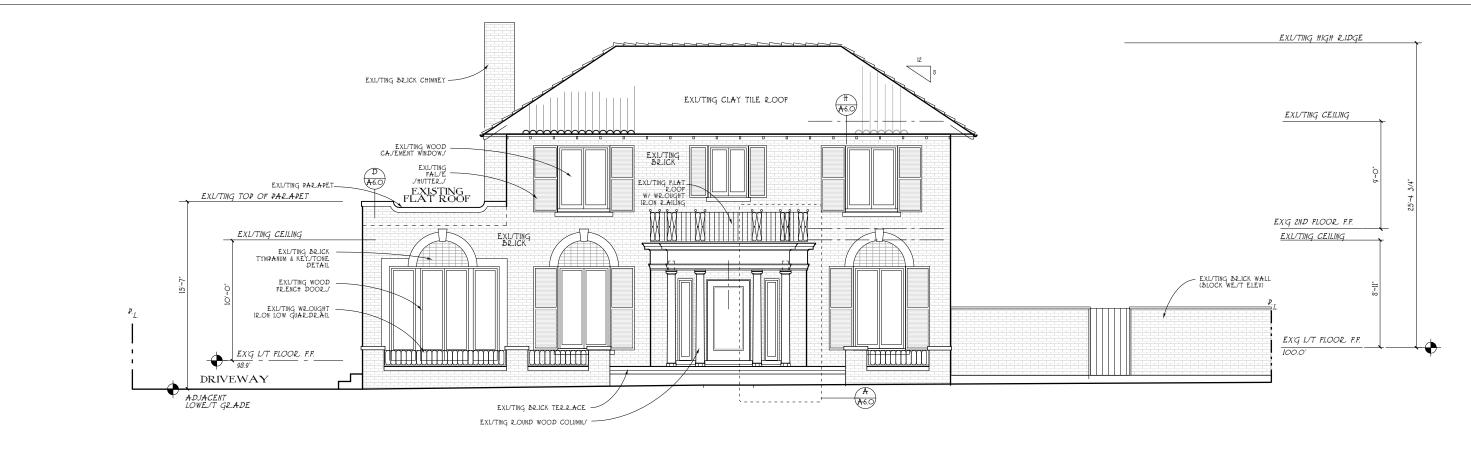

#### **Background**

Constructed in 1925, the subject site is included in the City's Inventory of Historic Resources with a 4D2 NRHP Status code. The residence is designed with the influence of Mediterranean Revival style. The subject site is located within the *Tracts 2071 & 1197 District* as a potentially eligible historic district. The *Tracts 2071 & 1197 District* is an excellent example of a neighborhood of generously-sized period revival single-family residences, with a high degree of integrity, in South Pasadena. Its period of significance is from 1912 to 1952, which encompasses the earliest residence to the latest. 84% of the buildings within the district boundary are contributing; therefore, the district may be eligible for designation as a local historic district. The home in its original condition has good integrity with minimal modifications to the existing building shell. After its original built, the home had two interior remodels, an expansion of the existing porch, as well as

The Mediterranean Revival style is noticeable in the structures' current condition with the use of; Spanish roofing tiles on a hip roof, use of white columns & iron work, use of brick veneer facade, and tall windows with shutters.