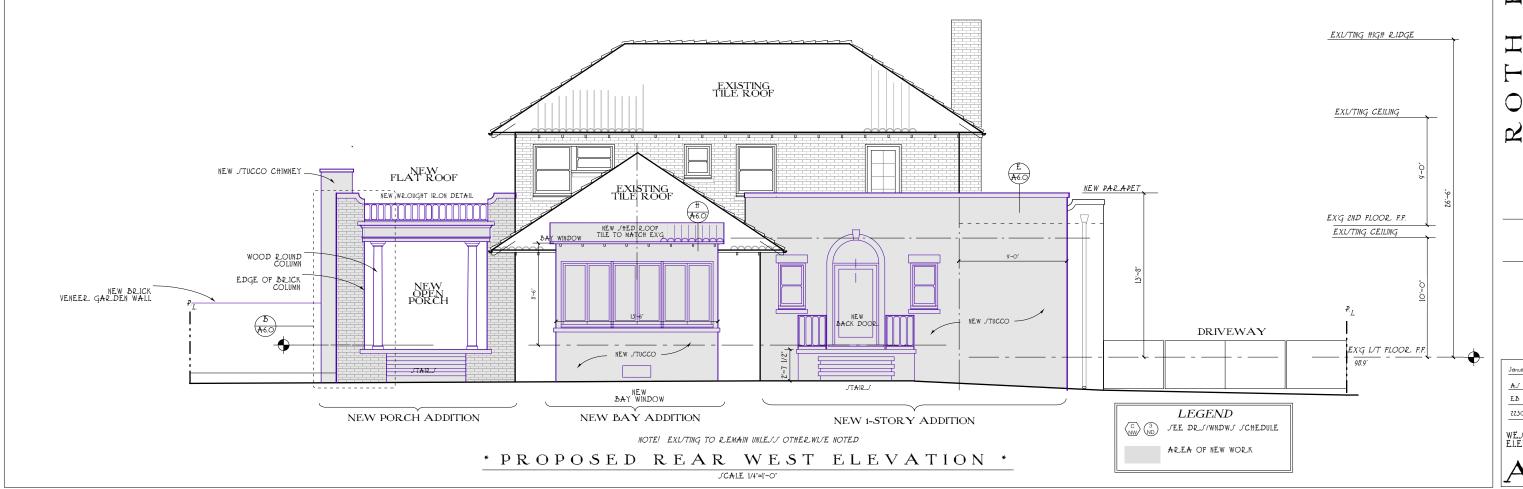

#### PROJECT DESCRIPTION

The applicant is requesting approval of a Certificate of Appropriateness to construct a 225 square foot rear addition to include a new mudroom and relocate the existing laundry room, expanding the existing deck above the proposed laundry room that is accessed from the 2nd floor bedroom, and construct a 30 square-foot bay window in the breakfast room with other associated interior improvements. Additionally, the project proposes to construct an attached 499 square-foot covered porch to the north (side yard) of the existing home, a new block wall and gate to replace the existing, and relocate the existing pavilion next to the pool with a new 254 square-feet pergola addition.

After construction, the addition will remove one of the bedrooms on the first floor to expand the breakfast room and proposes a new pantry. When complete, the home will total 3,719 square-feet with four bedrooms. Minor interior improvements are proposed on the second floor as well, as illustrated in the plans. (Attachment 3 & 4 - Development Plans & Materials Board/ Color Illustrations)

#### Project Design Elements

The addition is proposed on the first floor, behind the existing roofline. The new addition will incorporate materials to match the existing style such as, but not limited to the use of brick veneer, new stucco, roofing, iron work, standing columns, and roofing material.

The addition does not alter the original style of the home or modify original features, elements, or spaces, as illustrated in the development plans. The roof is differentiated from the existing and proposed by the use of different roof pitches and use of stucco.

# Finding No. 2: The project is appropriate to the size, massing, and design context of the historic neighborhood;

The project is appropriate to the size massing, and design context of the historic residence and the surrounding areas as the massing and style of the home will remain the same. The building materials, finishes, and detailing are compatible to the existing historical architectural design of the subject residence. Additionally, the neighborhood is comprised of a variety of other architectural styles. The proposed addition has been designed to be subordinate, contemporary, and to be treated as new additions without applying new interpretations to the original design. Therefore, the proposed addition will be harmonious and compatible with the surrounding potentially historic neighborhood.

# Finding No. 3: In the case of an addition or enlargement, the project provides a clear distinction between the new and historic elements of the cultural resource or improvement;

This addition will be using similar materials as the existing such as similar roofing material, use of stucco, wood doors and windows, and the use of brick and wood columns. However, the new addition will have distinguishing elements differentiating from the original home with the use of stucco proposed for the exterior of the addition and using different roof forms. The new addition is proportionate to the original house and design. Thus the project will remain in