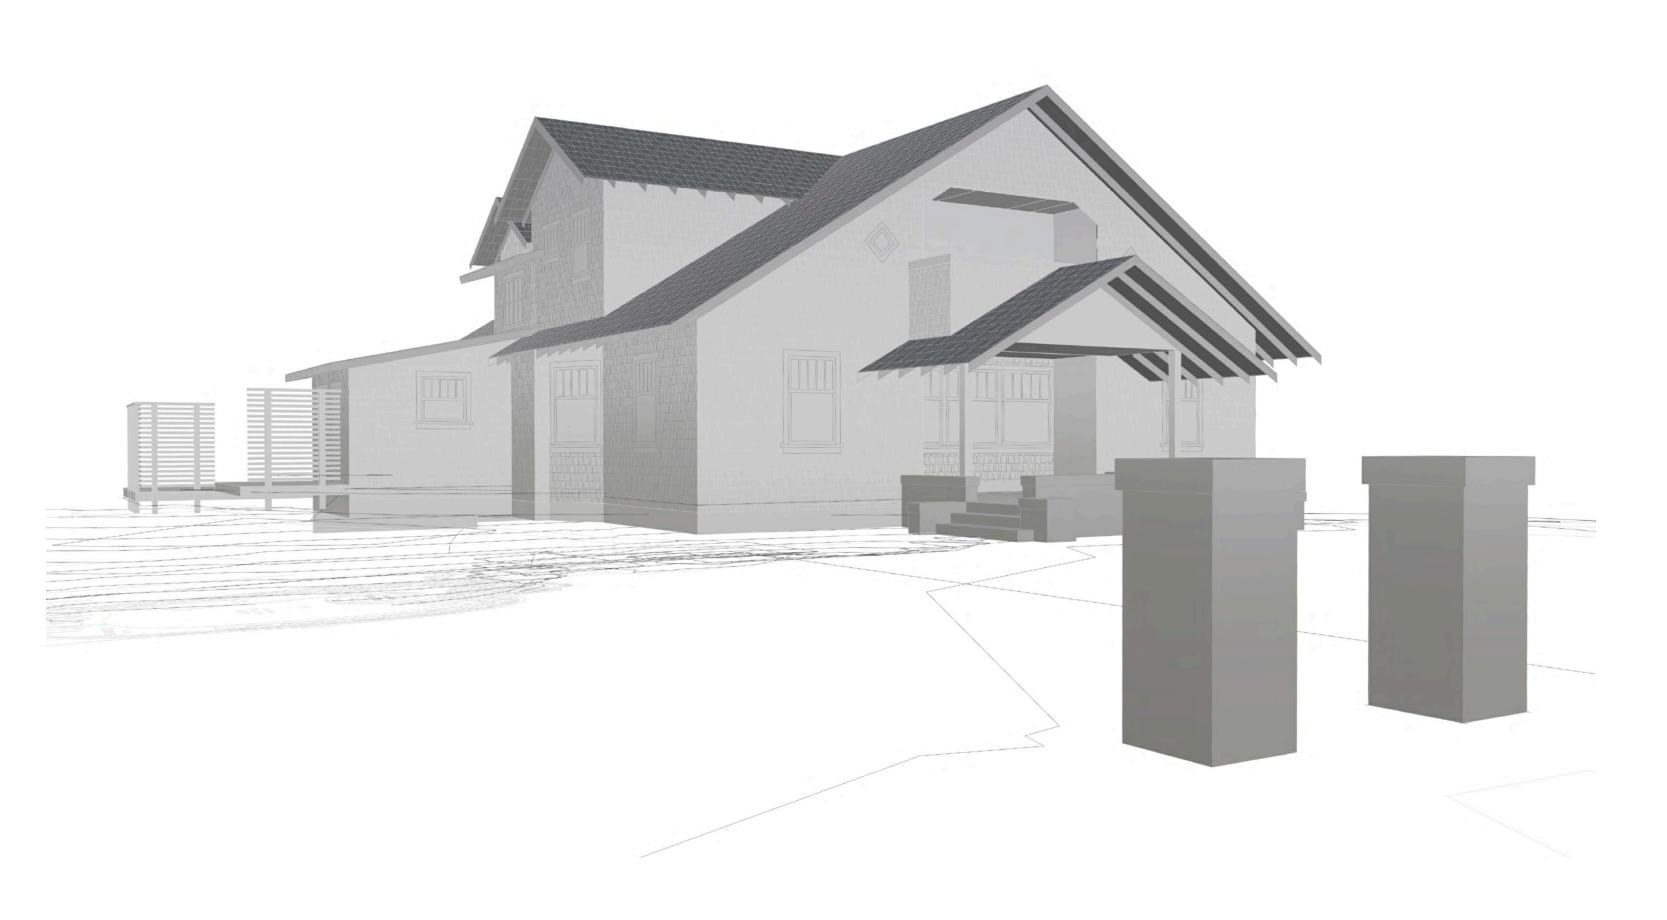

#### PROJECT DESCRIPTION

The applicant is requesting approval of a Certificate of Appropriateness to construct a 225 square foot rear addition to include a new mudroom and relocate the existing laundry room, expanding the existing deck above the proposed laundry room that is accessed from the 2nd floor bedroom, and construct a 30 square-foot bay window in the breakfast room with other associated interior improvements. Additionally, the project proposes to construct an attached 499 square-foot covered porch to the north (side yard) of the existing home, a new block wall and gate to replace the existing, and relocate the existing pavilion next to the pool with a new 254 square-feet pergola addition.

After construction, the addition will remove one of the bedrooms on the first floor to expand the breakfast room and proposes a new pantry. When complete, the home will total 3,719 square-feet with four bedrooms. Minor interior improvements are proposed on the second floor as well, as illustrated in the plans. (Attachment 3 & 4 - Development Plans & Materials Board/ Color Illustrations)

#### Project Design Elements

The addition is proposed on the first floor, behind the existing roofline. The new addition will incorporate materials to match the existing style such as, but not limited to the use of brick veneer, new stucco, roofing, iron work, standing columns, and roofing material.

The addition does not alter the original style of the home or modify original features, elements, or spaces, as illustrated in the development plans. The roof is differentiated from the existing and proposed by the use of different roof pitches and use of stucco.