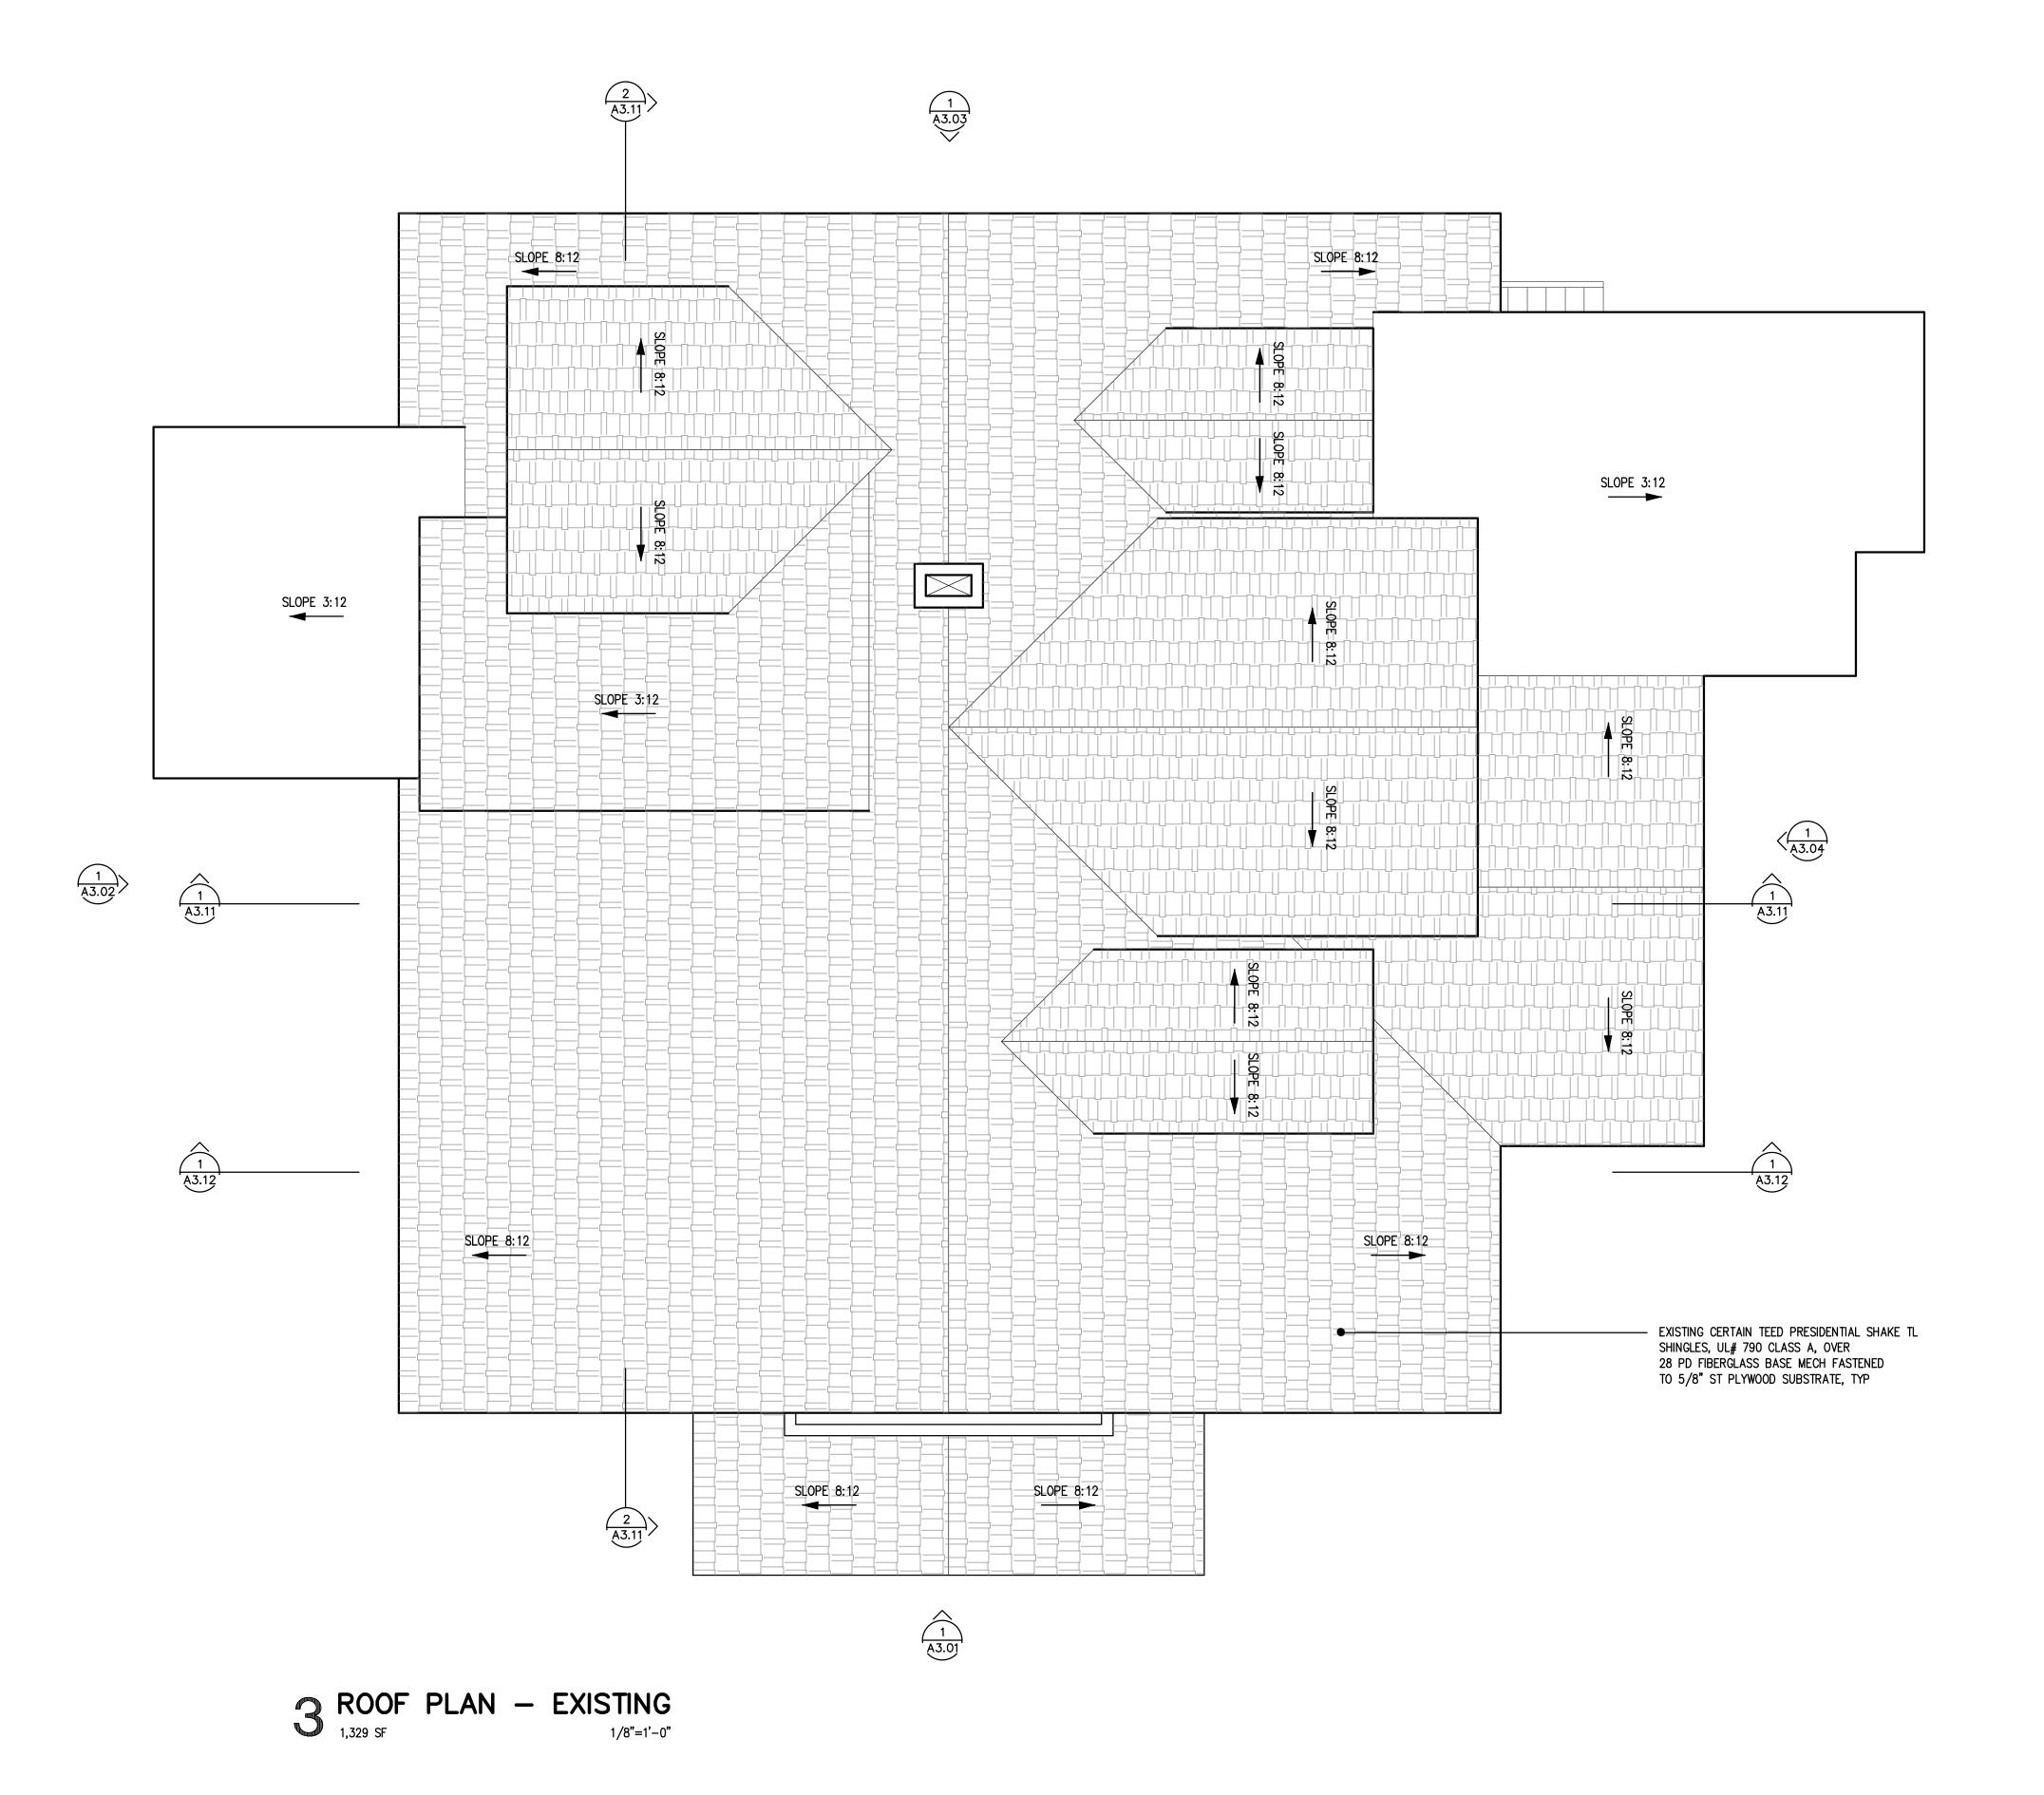

The Mediterranean Revival style is noticeable in the structures' current condition with the use of; Spanish roofing tiles on a hip roof, use of white columns & iron work, use of brick veneer facade, and tall windows with shutters.

#### Project Design Elements

The addition is proposed on the first floor, behind the existing roofline. The new addition will incorporate materials to match the existing style such as, but not limited to the use of brick veneer, new stucco, roofing, iron work, standing columns, and roofing material.

The addition does not alter the original style of the home or modify original features, elements, or spaces, as illustrated in the development plans. The roof is differentiated from the existing and proposed by the use of different roof pitches and use of stucco.

- "Roofs are the most significant features that define the massing and proportions of historic residences in South Pasadena. Roof forms, pitch, overhangs at eaves, and roofing materials vary widely by architectural style...The original roof form should be preserved. Any replacement of deteriorated features or addition of small features should be done in the style of the original building, considering the original roof form and slopes." (p. 26)
- 2. "Additions should be located at the rear or secondary sides of a historic building, set back from the primary facades, and should be limited in size and scale in relation to the existing structure. Additions should have limited visibility from the street." (p. 36)
- 3. "New additions should be compatible in mass and scale with the neighborhood, and should be visually subordinate to the original building." (p.37)
- 4. "Additions should be placed at the building rear and set back from the front to minimize the visual impact on the historic structure from the public right-of-way so that the original proportions and character remain prominent." (p. 39)
- 5. "Window mullion widths, window trim, and surrounds should be consistent with the existing windows." (p. 42)