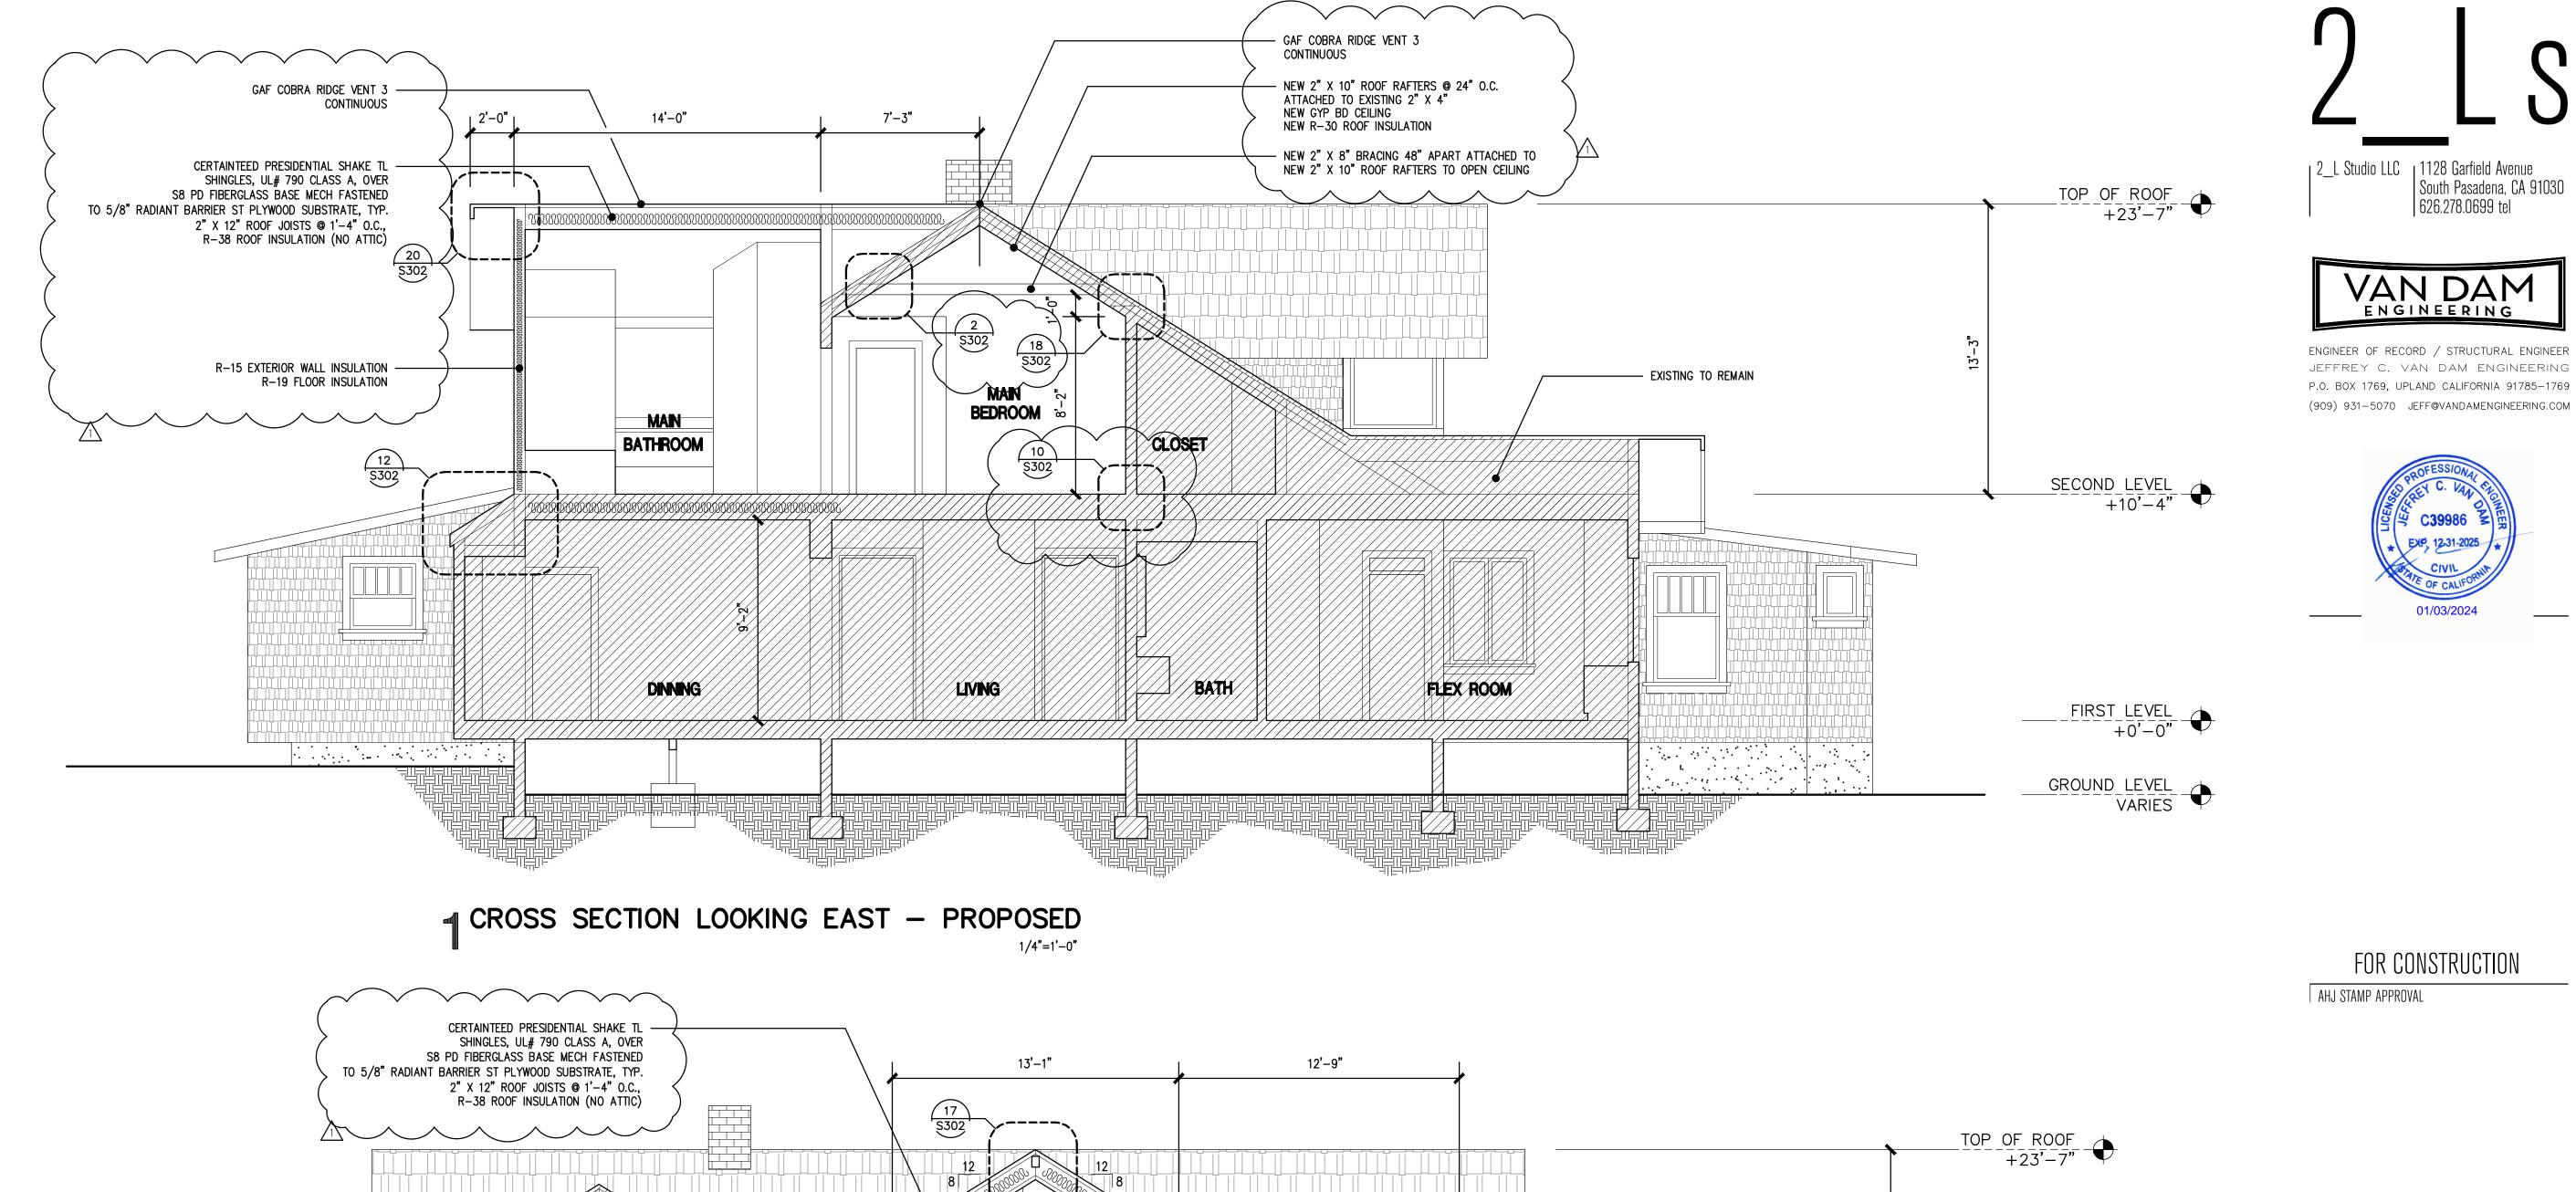

#### PROJECT DESCRIPTION

The applicant is requesting approval of a Certificate of Appropriateness to construct a 225 square foot rear addition to include a new mudroom and relocate the existing laundry room, expanding the existing deck above the proposed laundry room that is accessed from the 2nd floor bedroom, and construct a 30 square-foot bay window in the breakfast room with other associated interior improvements. Additionally, the project proposes to construct an attached 499 square-foot covered porch to the north (side yard) of the existing home, a new block wall and gate to replace the existing, and relocate the existing pavilion next to the pool with a new 254 square-feet pergola addition.

After construction, the addition will remove one of the bedrooms on the first floor to expand the breakfast room and proposes a new pantry. When complete, the home will total 3,719 square-feet with four bedrooms. Minor interior improvements are proposed on the second floor as well, as illustrated in the plans. (Attachment 3 & 4 - Development Plans & Materials Board/ Color Illustrations)

#### Project Design Elements

The addition is proposed on the first floor, behind the existing roofline. The new addition will incorporate materials to match the existing style such as, but not limited to the use of brick veneer, new stucco, roofing, iron work, standing columns, and roofing material.

The addition does not alter the original style of the home or modify original features, elements, or spaces, as illustrated in the development plans. The roof is differentiated from the existing and proposed by the use of different roof pitches and use of stucco.