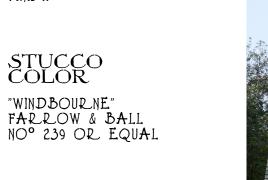

The Mediterranean Revival style is noticeable in the structures' current condition with the use of; Spanish roofing tiles on a hip roof, use of white columns & iron work, use of brick veneer facade, and tall windows with shutters.

#### Project Design Elements

The addition is proposed on the first floor, behind the existing roofline. The new addition will incorporate materials to match the existing style such as, but not limited to the use of brick veneer, new stucco, roofing, iron work, standing columns, and roofing material.