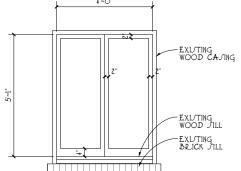

The proposed windows and doors schedule calls out wood material for the new doors and windows, to be consistent to the styles found in Mediterranean Revival homes (Attachment 5 - Door and Window Brochures).

The Mediterranean Revival style architecture is not a unifying featured style in the neighborhood, as the neighborhood tract contains a variety of architectural styles such as but not limited to English, Colonial, Craftsman, and Mission Revival. (Attachment 6 – Site and Neighboring Pictures)

#### **Attachments**

- 1. Conditions of Approval
- 2. Building Permit History
- 3. Development Plans & Material Board
- 4. Color Illustrations
- 5. Doors and Windows Brochures
- 6. Site & Neighborhood Images