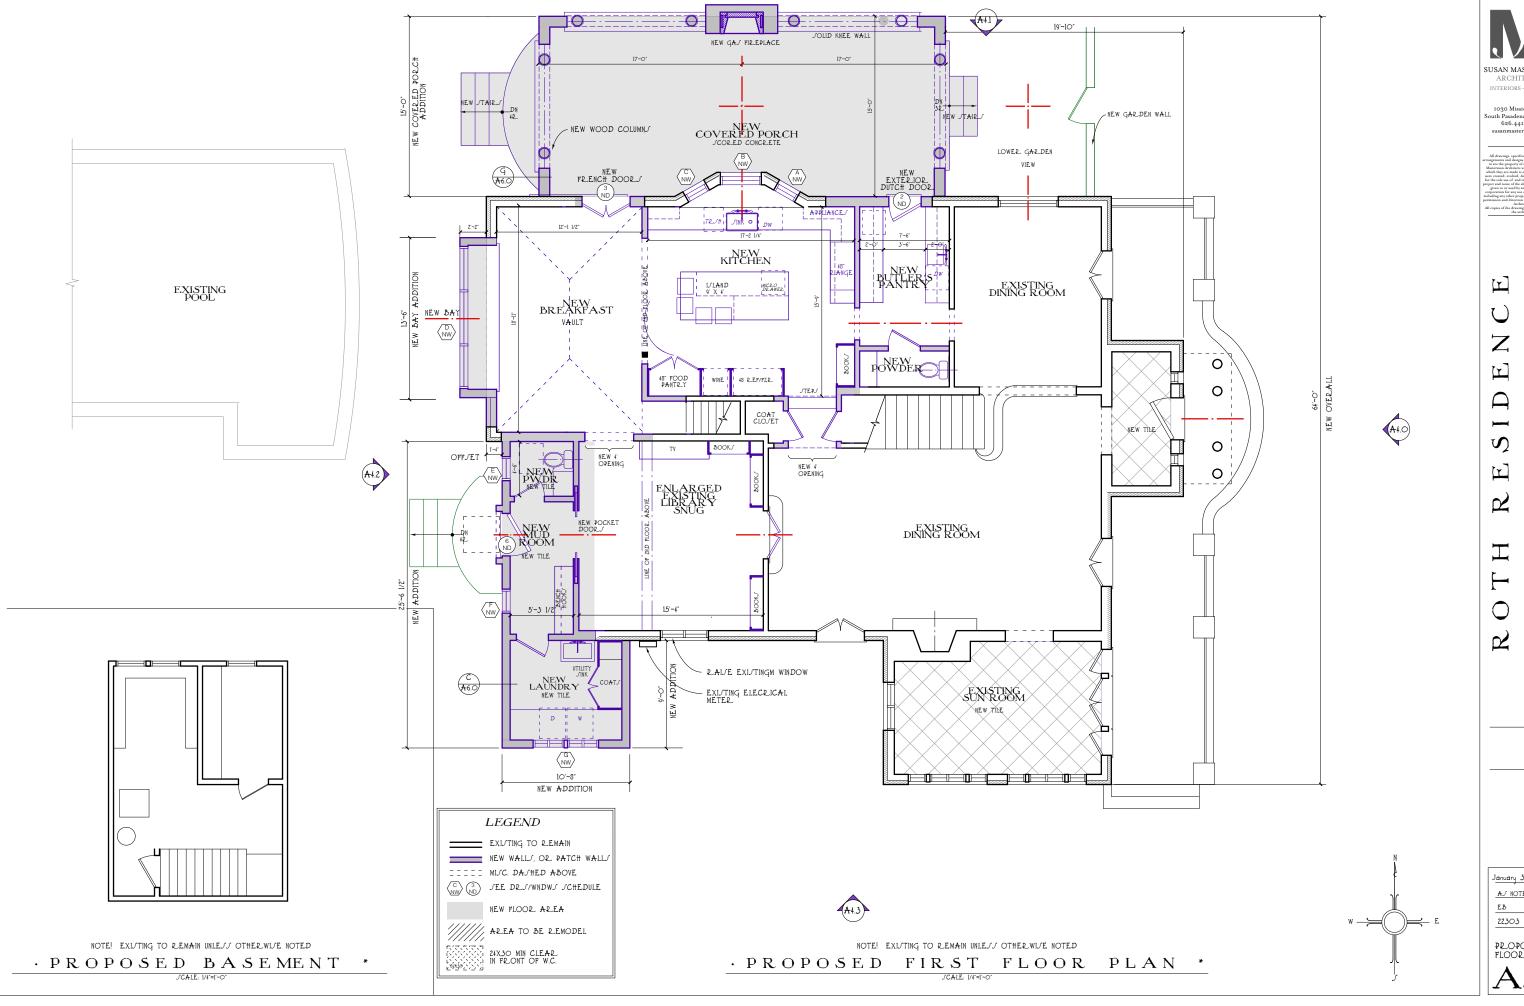

#### PROJECT DESCRIPTION

The applicant is requesting approval of a Certificate of Appropriateness to construct a 225 square foot rear addition to include a new mudroom and relocate the existing laundry room, expanding the existing deck above the proposed laundry room that is accessed from the 2nd floor bedroom, and construct a 30 square-foot bay window in the breakfast room with other associated interior improvements. Additionally, the project proposes to construct an attached 499 square-foot covered porch to the north (side yard) of the existing home, a new block wall and gate to replace the existing, and relocate the existing pavilion next to the pool with a new 254 square-feet pergola addition.

After construction, the addition will remove one of the bedrooms on the first floor to expand the breakfast room and proposes a new pantry. When complete, the home will total 3,719 square-feet with four bedrooms. Minor interior improvements are proposed on the second floor as well, as illustrated in the plans. (Attachment 3 & 4 - Development Plans & Materials Board/ Color Illustrations)

(RE) Residential Estate Development Standards Compliance

| (NE) Nesidential Estate Development Standards Compilance |                                   |                 |                   |  |
|----------------------------------------------------------|-----------------------------------|-----------------|-------------------|--|
| Standard                                                 | Requirement                       | Existing        | Proposed          |  |
| Lot Coverage                                             | 40%<br>(9,065 SF max.<br>allowed) | 13%<br>2,910 SF | 17.3%<br>3,917 SF |  |
| Floor Area Ratio<br>(FAR)                                | 35%<br>(7,929 SF max.<br>allowed) | 15%<br>3,465 SF | 16.5%<br>3,719 SF |  |
| Building Height                                          | 35 ft.                            | 28 ft. 2 in.    | Unchanged         |  |
| Off-Street<br>Parking                                    | 2-Car (Covered)                   | 2-car garage    | Unchanged         |  |

| Standard                | Requirement                         | Existing      | Proposed                           |
|-------------------------|-------------------------------------|---------------|------------------------------------|
| Front Setback           | 15' (with porch)<br>20' (w/o porch) | 57 ft. 9 in.  | Unchanged                          |
| Side Setback<br>(North) | 10% of lot width (5 ft. minimum)    | 26 ft. 9 in.  | 9 ft. 5 in.<br>(to proposed patio) |
| Side Setback<br>(South) |                                     |               | 24 ft.<br>(new addition)           |
| Rear Setback            | 20 ft.                              | 124 ft. 4 in. | 122 ft. 2 in.                      |

#### Project Design Elements

The addition is proposed on the first floor, behind the existing roofline. The new addition will incorporate materials to match the existing style such as, but not limited to the use of brick veneer, new stucco, roofing, iron work, standing columns, and roofing material.

The addition does not alter the original style of the home or modify original features, elements, or spaces, as illustrated in the development plans. The roof is differentiated from the existing and proposed by the use of different roof pitches and use of stucco.