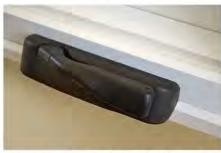

The proposed windows and doors schedule calls out wood material for the new doors and windows, to be consistent to the styles found in Mediterranean Revival homes (Attachment 5 - Door and Window Brochures).