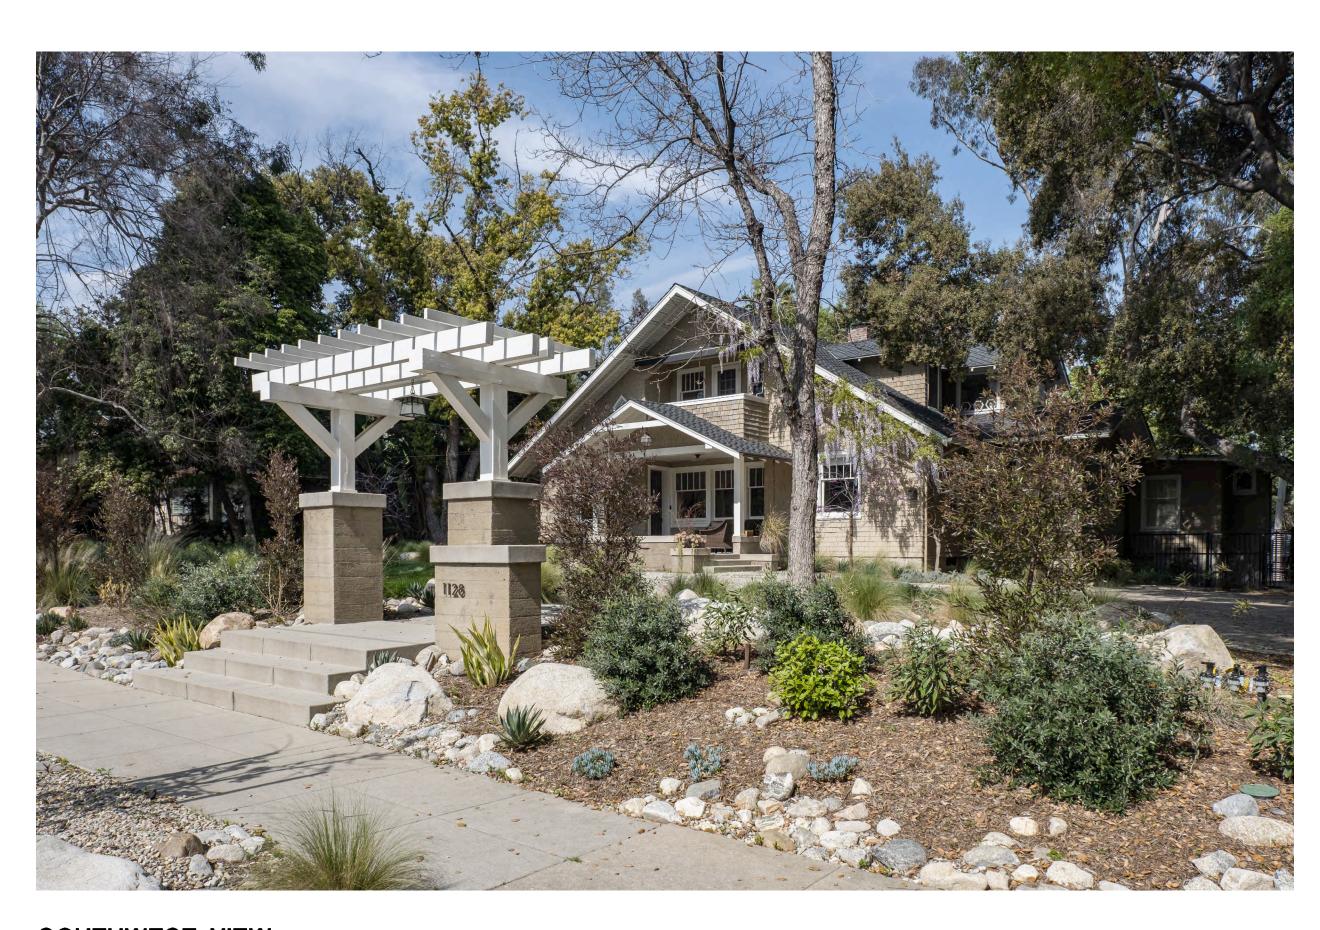

#### **PUBLIC HEARING**

5. 1303 Milan Avenue, Project No. 2603-COA — A request for a Certificate of Appropriateness (COA) for a 253 square-foot first-floor addition, a new 499 square-foot covered porch, and a new 254 square-foot pergola to an existing 3,465 square-foot single-family dwelling for a property located at 1303 Milan Ave (APN: 5320-026-005). In accordance with the California Environmental Quality Act (CEQA), the project qualifies for a Categorical Exemption under Section 15301, Class 1 (Existing Facilities) and Section 15331, Class 31 (Historical Resource Restoration/Rehabilitation).

#### **Background**

Constructed in 1925, the subject site is included in the City's Inventory of Historic Resources with a 4D2 NRHP Status code. The residence is designed with the influence of Mediterranean Revival style. The subject site is located within the *Tracts 2071 & 1197 District* as a potentially eligible historic district. The *Tracts 2071 & 1197 District* is an excellent example of a neighborhood of generously-sized period revival single-family residences, with a high degree of integrity, in South Pasadena. Its period of significance is from 1912 to 1952, which encompasses the earliest residence to the latest. 84% of the buildings within the district boundary are contributing; therefore, the district may be eligible for designation as a local historic district. The home in its original condition has good integrity with minimal modifications to the existing building shell. After its original built, the home had two interior remodels, an expansion of the existing porch, as well as

other minor building permits that were pulled for reroofing, walls and fences, electrical, and mechanical permits. (Attachment 2 - Building Permits)

The subject site is located on the west side of Milan Avenue between Monterey Road and Edgewood Drive. The property measures a total of 22,656 square feet. The property has an approximate depth of 238 feet and an approximate width of 95 feet. The subject site is currently developed with a one-story, single-family residence and a detached two-car garage.

The Mediterranean Revival style is noticeable in the structures' current condition with the use of; Spanish roofing tiles on a hip roof, use of white columns & iron work, use of brick veneer facade, and tall windows with shutters.

#### PROJECT DESCRIPTION

The applicant is requesting approval of a Certificate of Appropriateness to construct a 225 square foot rear addition to include a new mudroom and relocate the existing laundry room, expanding the existing deck above the proposed laundry room that is accessed from the 2nd floor bedroom, and construct a 30 square-foot bay window in the breakfast room with other associated interior improvements. Additionally, the project proposes to construct an attached 499 square-foot covered porch to the north (side yard) of the existing home, a new block wall and gate to replace the existing, and relocate the existing pavilion next to the pool with a new 254 square-feet pergola addition.