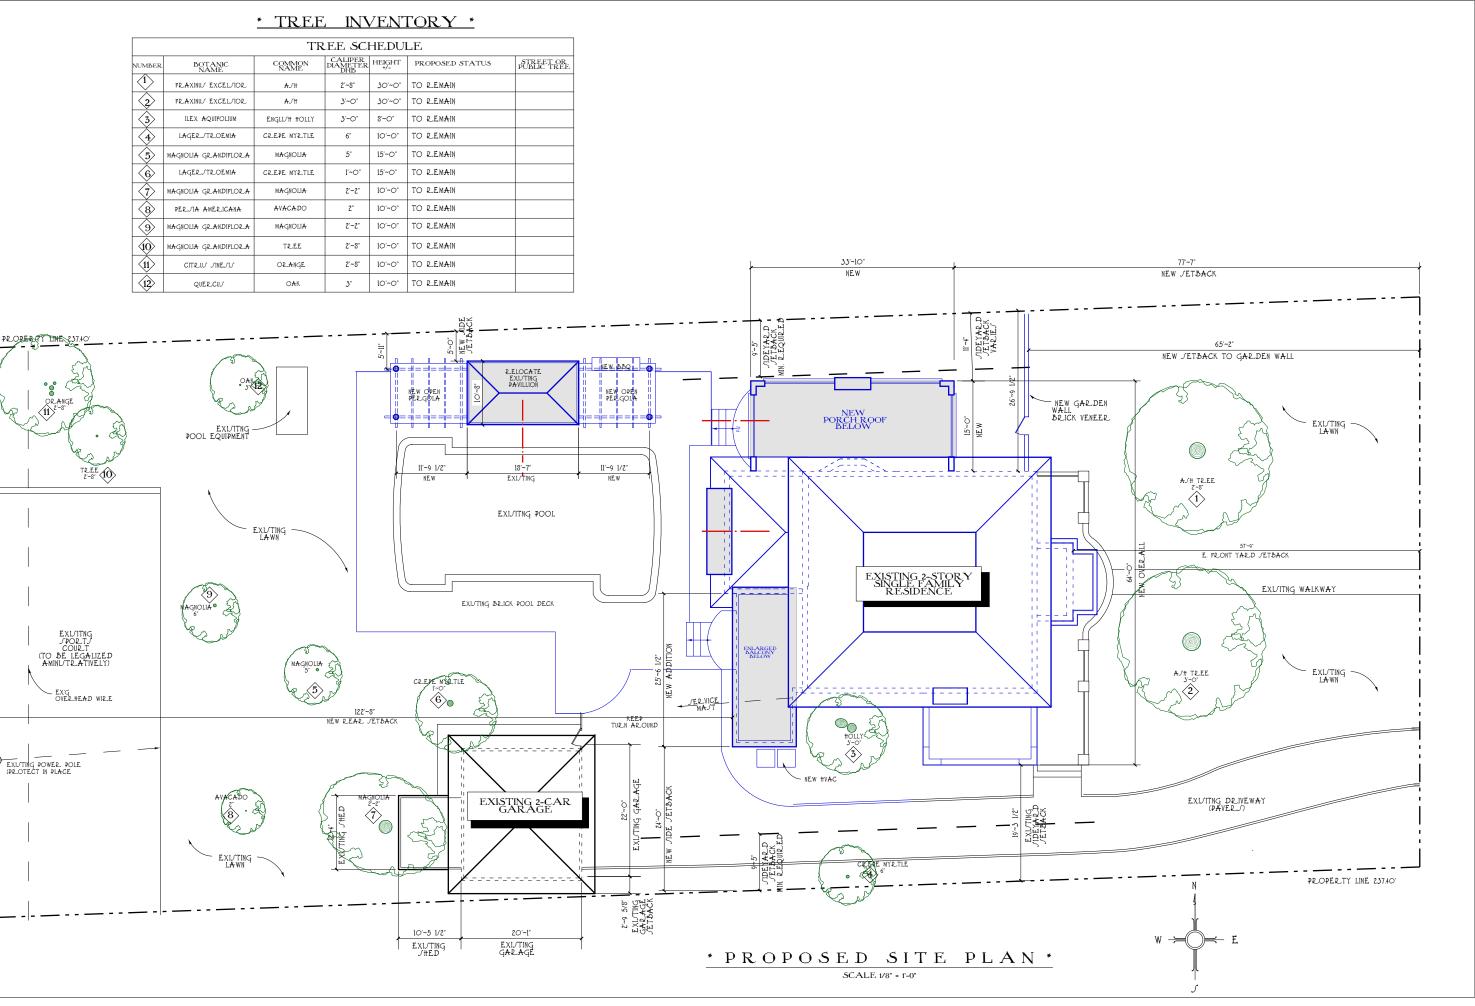

other minor building permits that were pulled for reroofing, walls and fences, electrical, and mechanical permits. (Attachment 2 - Building Permits)

The subject site is located on the west side of Milan Avenue between Monterey Road and Edgewood Drive. The property measures a total of 22,656 square feet. The property has an approximate depth of 238 feet and an approximate width of 95 feet. The subject site is currently developed with a one-story, single-family residence and a detached two-car garage.

#### PROJECT DESCRIPTION

The applicant is requesting approval of a Certificate of Appropriateness to construct a 225 square foot rear addition to include a new mudroom and relocate the existing laundry room, expanding the existing deck above the proposed laundry room that is accessed from the 2nd floor bedroom, and construct a 30 square-foot bay window in the breakfast room with other associated interior improvements. Additionally, the project proposes to construct an attached 499 square-foot covered porch to the north (side yard) of the existing home, a new block wall and gate to replace the existing, and relocate the existing pavilion next to the pool with a new 254 square-feet pergola addition.

After construction, the addition will remove one of the bedrooms on the first floor to expand the breakfast room and proposes a new pantry. When complete, the home will total 3,719 square-feet with four bedrooms. Minor interior improvements are proposed on the second floor as well, as illustrated in the plans. (Attachment 3 & 4 - Development Plans & Materials Board/ Color Illustrations)

The scope of work consists of a new rear addition with interior remodel to the original floor plan, a covered porch, a block wall/fence, and relocating the existing pavilion.