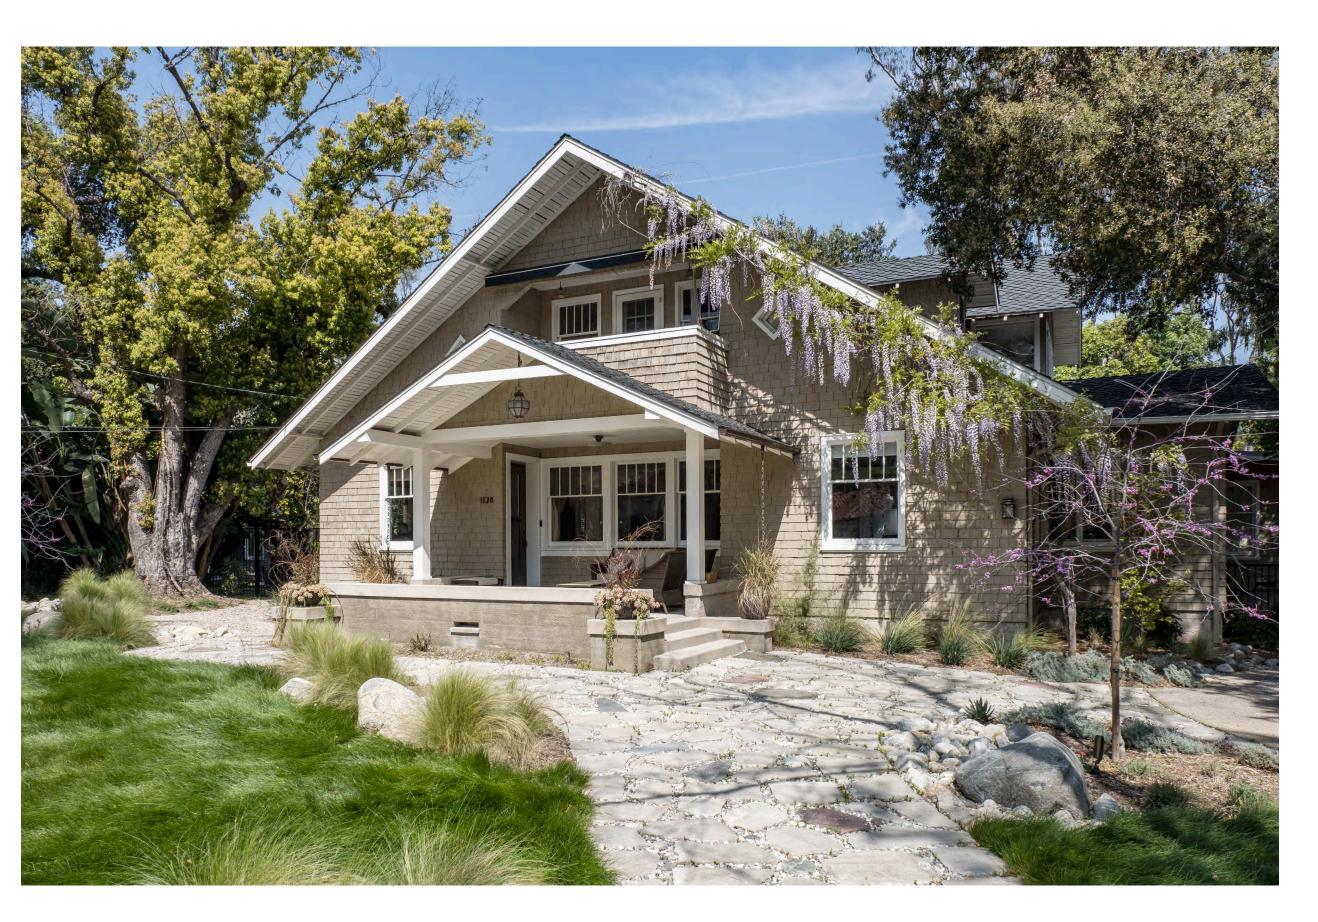

#### **Background**

Constructed in 1925, the subject site is included in the City's Inventory of Historic Resources with a 4D2 NRHP Status code. The residence is designed with the influence of Mediterranean Revival style. The subject site is located within the *Tracts 2071 & 1197 District* as a potentially eligible historic district. The *Tracts 2071 & 1197 District* is an excellent example of a neighborhood of generously-sized period revival single-family residences, with a high degree of integrity, in South Pasadena. Its period of significance is from 1912 to 1952, which encompasses the earliest residence to the latest. 84% of the buildings within the district boundary are contributing; therefore, the district may be eligible for designation as a local historic district. The home in its original condition has good integrity with minimal modifications to the existing building shell. After its original built, the home had two interior remodels, an expansion of the existing porch, as well as

The Mediterranean Revival style is noticeable in the structures' current condition with the use of; Spanish roofing tiles on a hip roof, use of white columns & iron work, use of brick veneer facade, and tall windows with shutters.

#### Project Design Elements

The addition is proposed on the first floor, behind the existing roofline. The new addition will incorporate materials to match the existing style such as, but not limited to the use of brick veneer, new stucco, roofing, iron work, standing columns, and roofing material.

The addition does not alter the original style of the home or modify original features, elements, or spaces, as illustrated in the development plans. The roof is differentiated from the existing and proposed by the use of different roof pitches and use of stucco.