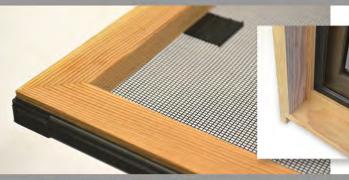

The proposed windows and doors schedule calls out wood material for the new doors and windows, to be consistent to the styles found in Mediterranean Revival homes (Attachment 5 - Door and Window Brochures).