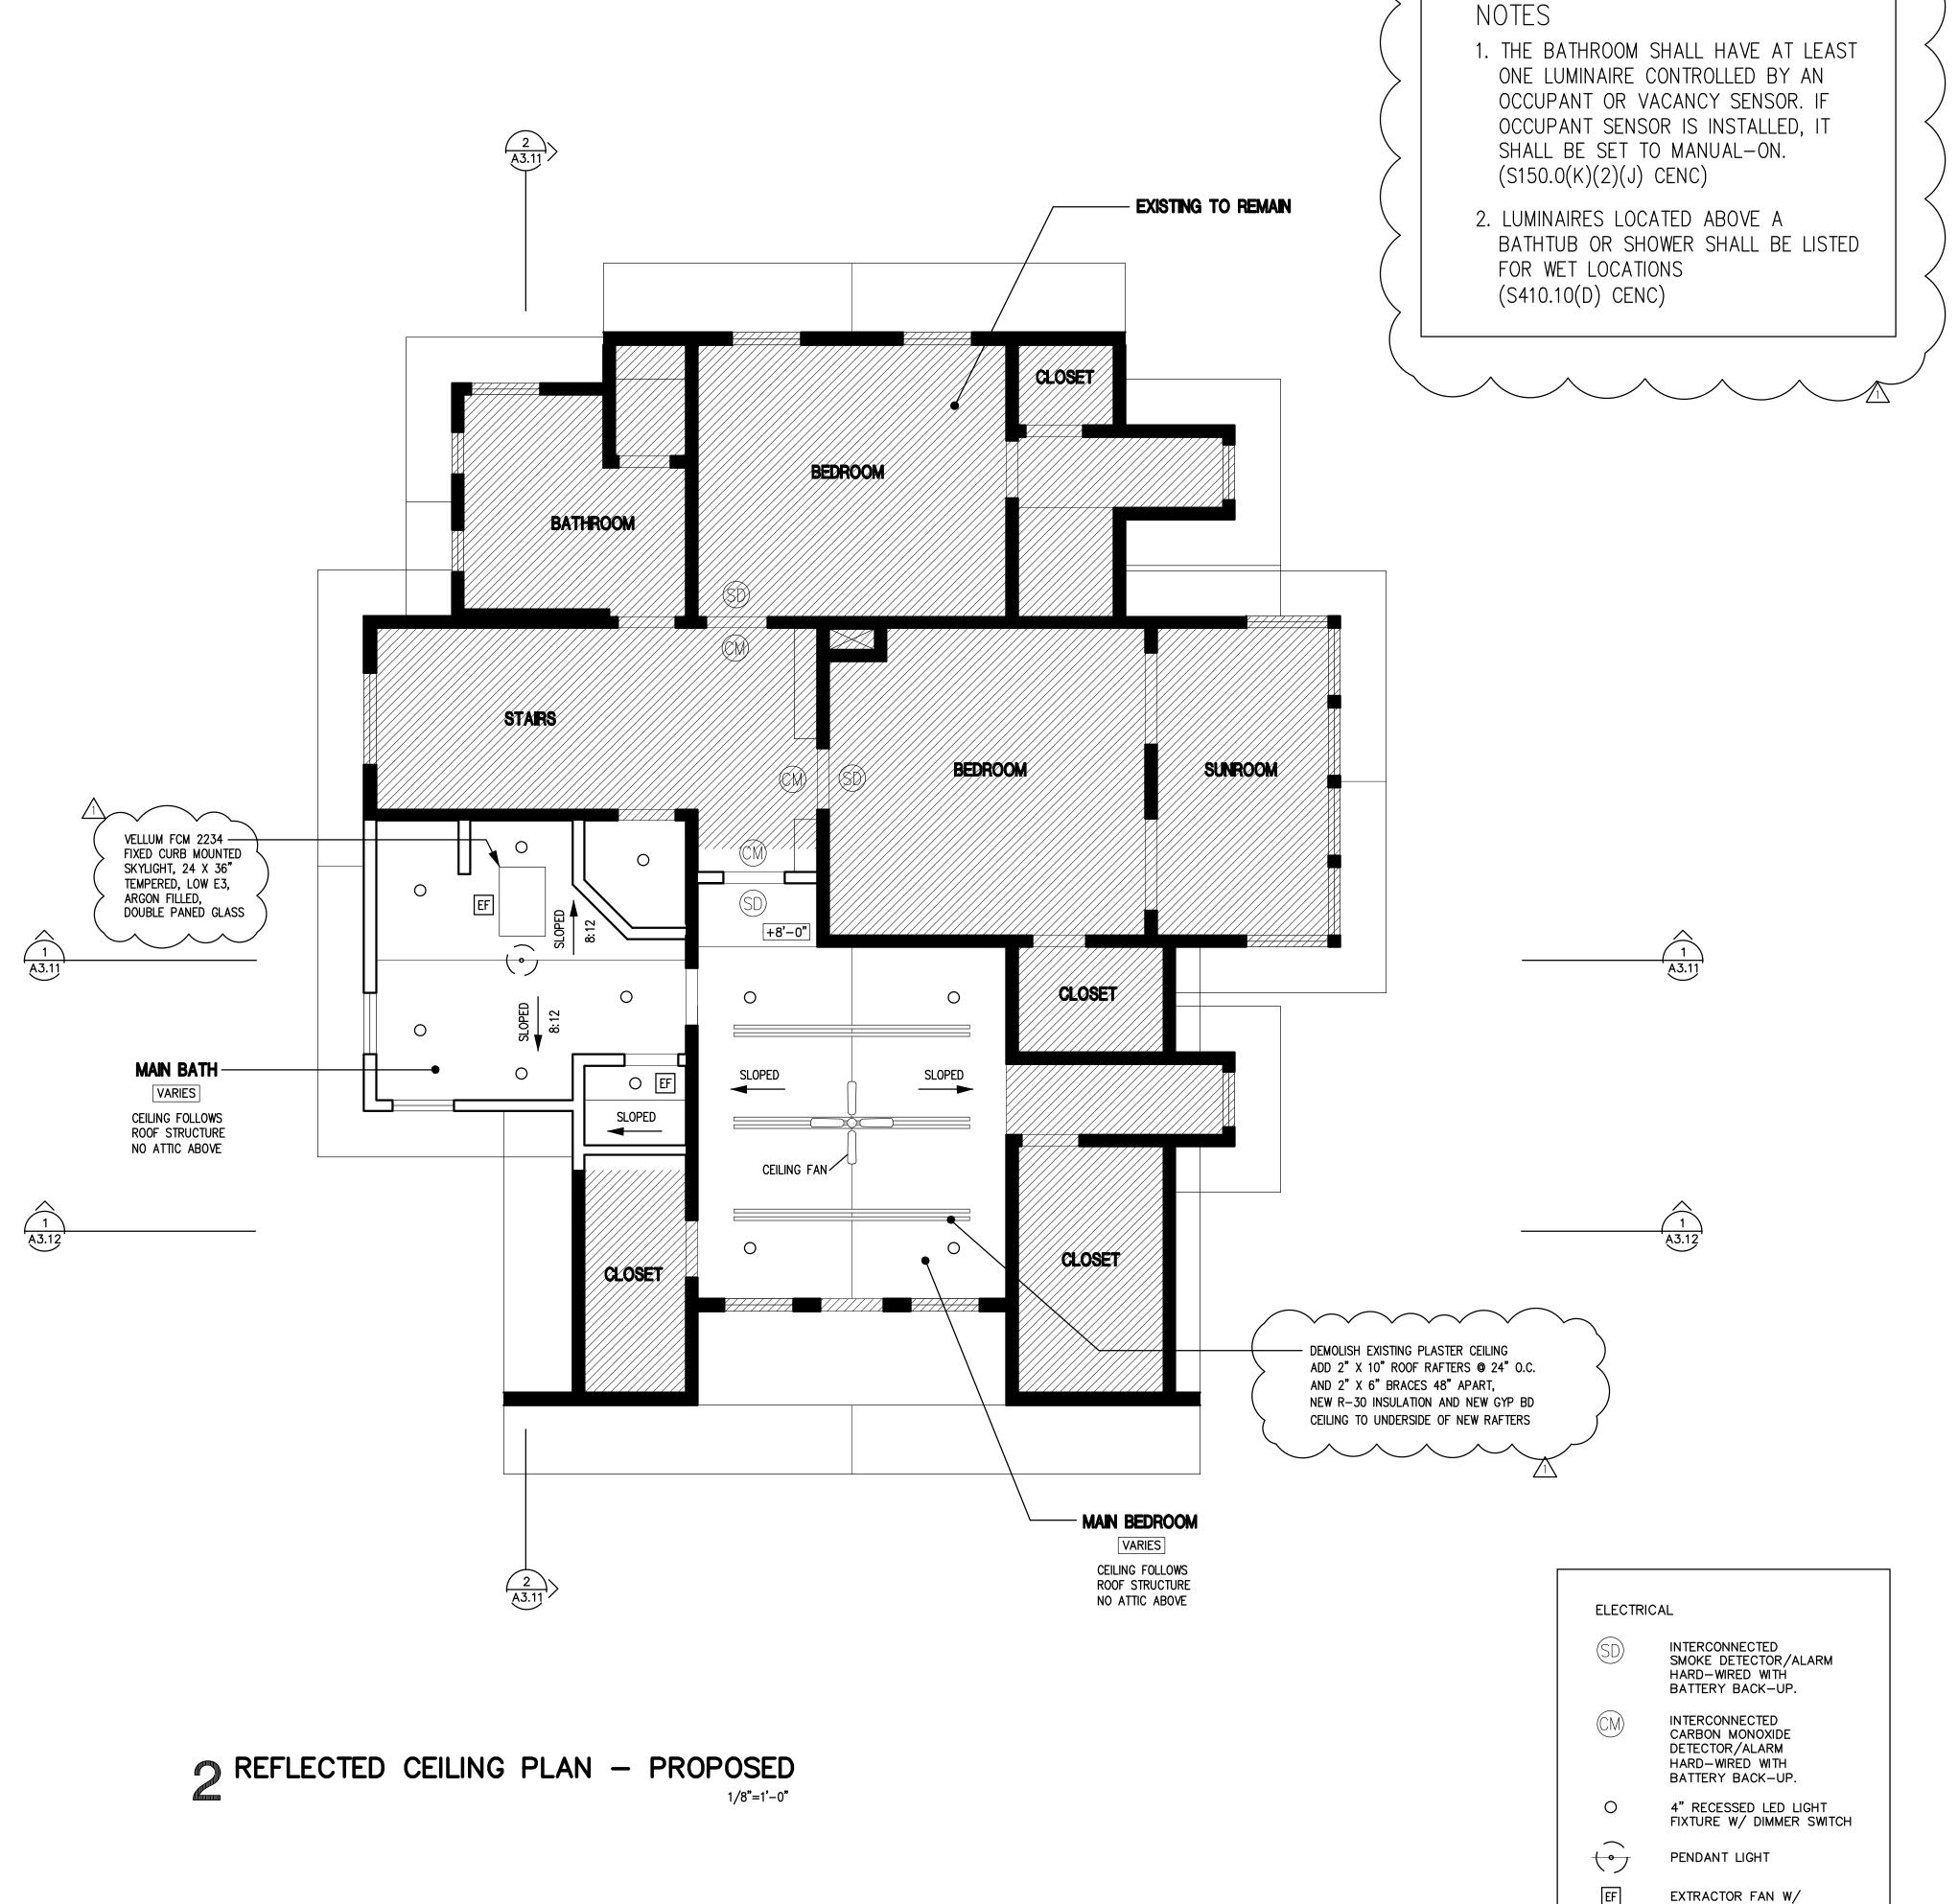

#### PROJECT DESCRIPTION

The applicant is requesting approval of a Certificate of Appropriateness to construct a 225 square foot rear addition to include a new mudroom and relocate the existing laundry room, expanding the existing deck above the proposed laundry room that is accessed from the 2nd floor bedroom, and construct a 30 square-foot bay window in the breakfast room with other associated interior improvements. Additionally, the project proposes to construct an attached 499 square-foot covered porch to the north (side yard) of the existing home, a new block wall and gate to replace the existing, and relocate the existing pavilion next to the pool with a new 254 square-feet pergola addition.

After construction, the addition will remove one of the bedrooms on the first floor to expand the breakfast room and proposes a new pantry. When complete, the home will total 3,719 square-feet with four bedrooms. Minor interior improvements are proposed on the second floor as well, as illustrated in the plans. (Attachment 3 & 4 - Development Plans & Materials Board/ Color Illustrations)

#### Project Design Elements

The addition is proposed on the first floor, behind the existing roofline. The new addition will incorporate materials to match the existing style such as, but not limited to the use of brick veneer, new stucco, roofing, iron work, standing columns, and roofing material.

The addition does not alter the original style of the home or modify original features, elements, or spaces, as illustrated in the development plans. The roof is differentiated from the existing and proposed by the use of different roof pitches and use of stucco.