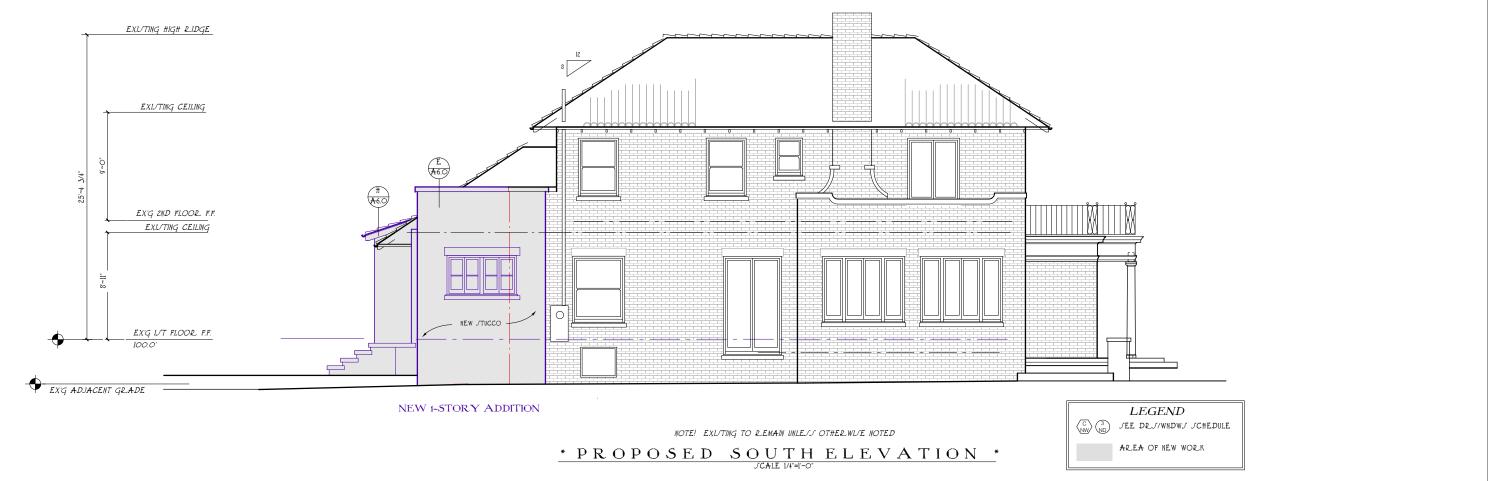

#### PROJECT DESCRIPTION

The applicant is requesting approval of a Certificate of Appropriateness to construct a 225 square foot rear addition to include a new mudroom and relocate the existing laundry room, expanding the existing deck above the proposed laundry room that is accessed from the 2nd floor bedroom, and construct a 30 square-foot bay window in the breakfast room with other associated interior improvements. Additionally, the project proposes to construct an attached 499 square-foot covered porch to the north (side yard) of the existing home, a new block wall and gate to replace the existing, and relocate the existing pavilion next to the pool with a new 254 square-feet pergola addition.

#### Project Design Elements

The addition is proposed on the first floor, behind the existing roofline. The new addition will incorporate materials to match the existing style such as, but not limited to the use of brick veneer, new stucco, roofing, iron work, standing columns, and roofing material.

The addition does not alter the original style of the home or modify original features, elements, or spaces, as illustrated in the development plans. The roof is differentiated from the existing and proposed by the use of different roof pitches and use of stucco.

# Finding No. 2: The project is appropriate to the size, massing, and design context of the historic neighborhood;

The project is appropriate to the size massing, and design context of the historic residence and the surrounding areas as the massing and style of the home will remain the same. The building materials, finishes, and detailing are compatible to the existing historical architectural design of the subject residence. Additionally, the neighborhood is comprised of a variety of other architectural styles. The proposed addition has been designed to be subordinate, contemporary, and to be treated as new additions without applying new interpretations to the original design. Therefore, the proposed addition will be harmonious and compatible with the surrounding potentially historic neighborhood.

# Finding No. 3: In the case of an addition or enlargement, the project provides a clear distinction between the new and historic elements of the cultural resource or improvement;

This addition will be using similar materials as the existing such as similar roofing material, use of stucco, wood doors and windows, and the use of brick and wood columns. However, the new addition will have distinguishing elements differentiating from the original home with the use of stucco proposed for the exterior of the addition and using different roof forms. The new addition is proportionate to the original house and design. Thus the project will remain in