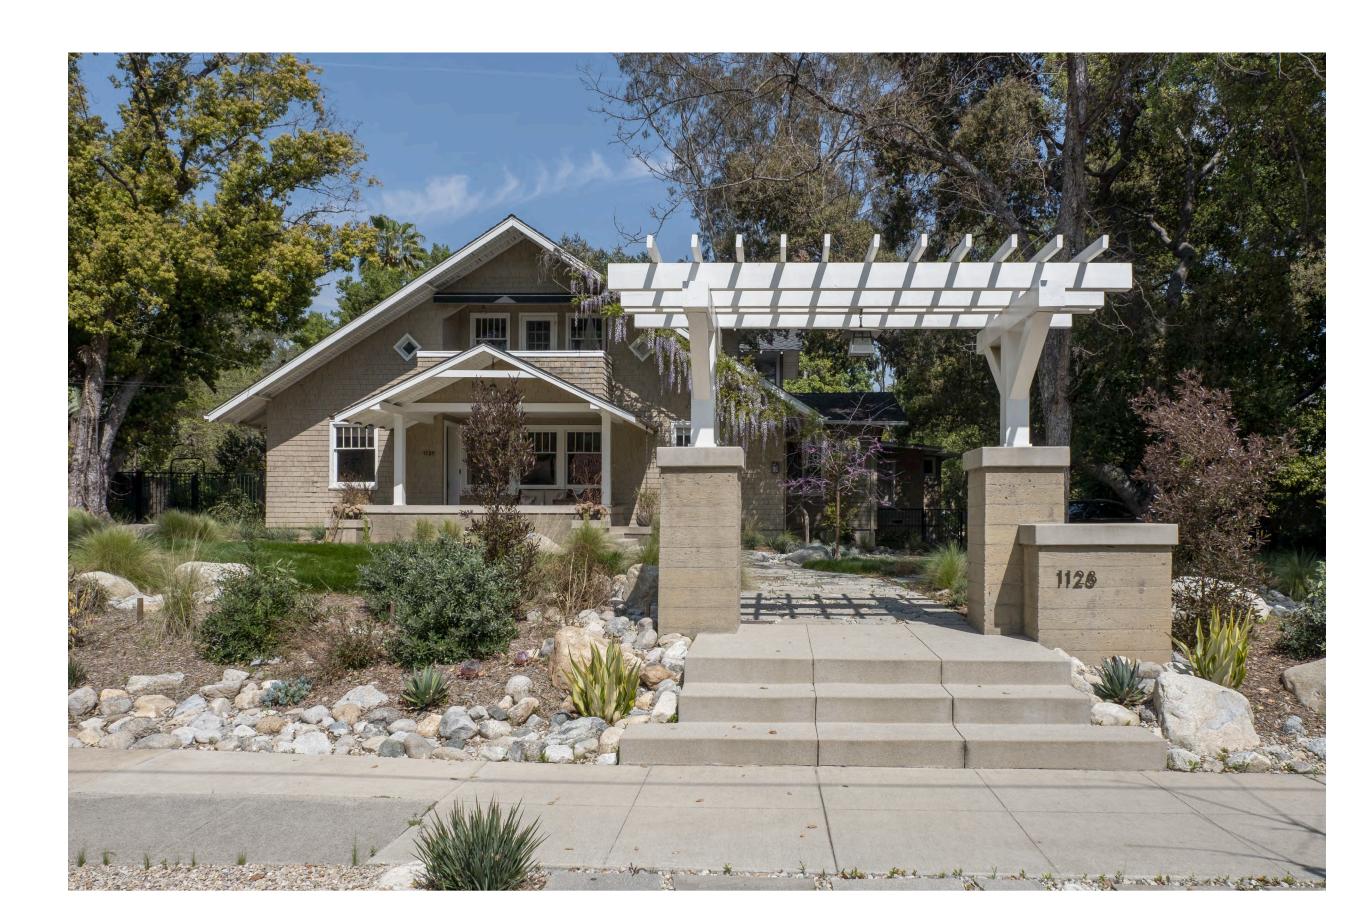

#### **PUBLIC HEARING**

5. 1303 Milan Avenue, Project No. 2603-COA — A request for a Certificate of Appropriateness (COA) for a 253 square-foot first-floor addition, a new 499 square-foot covered porch, and a new 254 square-foot pergola to an existing 3,465 square-foot single-family dwelling for a property located at 1303 Milan Ave (APN: 5320-026-005). In accordance with the California Environmental Quality Act (CEQA), the project qualifies for a Categorical Exemption under Section 15301, Class 1 (Existing Facilities) and Section 15331, Class 31 (Historical Resource Restoration/Rehabilitation).

#### **Background**

Constructed in 1925, the subject site is included in the City's Inventory of Historic Resources with a 4D2 NRHP Status code. The residence is designed with the influence of Mediterranean Revival style. The subject site is located within the *Tracts 2071 & 1197 District* as a potentially eligible historic district. The *Tracts 2071 & 1197 District* is an excellent example of a neighborhood of generously-sized period revival single-family residences, with a high degree of integrity, in South Pasadena. Its period of significance is from 1912 to 1952, which encompasses the earliest residence to the latest. 84% of the buildings within the district boundary are contributing; therefore, the district may be eligible for designation as a local historic district. The home in its original condition has good integrity with minimal modifications to the existing building shell. After its original built, the home had two interior remodels, an expansion of the existing porch, as well as

other minor building permits that were pulled for reroofing, walls and fences, electrical, and mechanical permits. (Attachment 2 - Building Permits)

The subject site is located on the west side of Milan Avenue between Monterey Road and Edgewood Drive. The property measures a total of 22,656 square feet. The property has an approximate depth of 238 feet and an approximate width of 95 feet. The subject site is currently developed with a one-story, single-family residence and a detached two-car garage.

The Mediterranean Revival style is noticeable in the structures' current condition with the use of; Spanish roofing tiles on a hip roof, use of white columns & iron work, use of brick veneer facade, and tall windows with shutters.