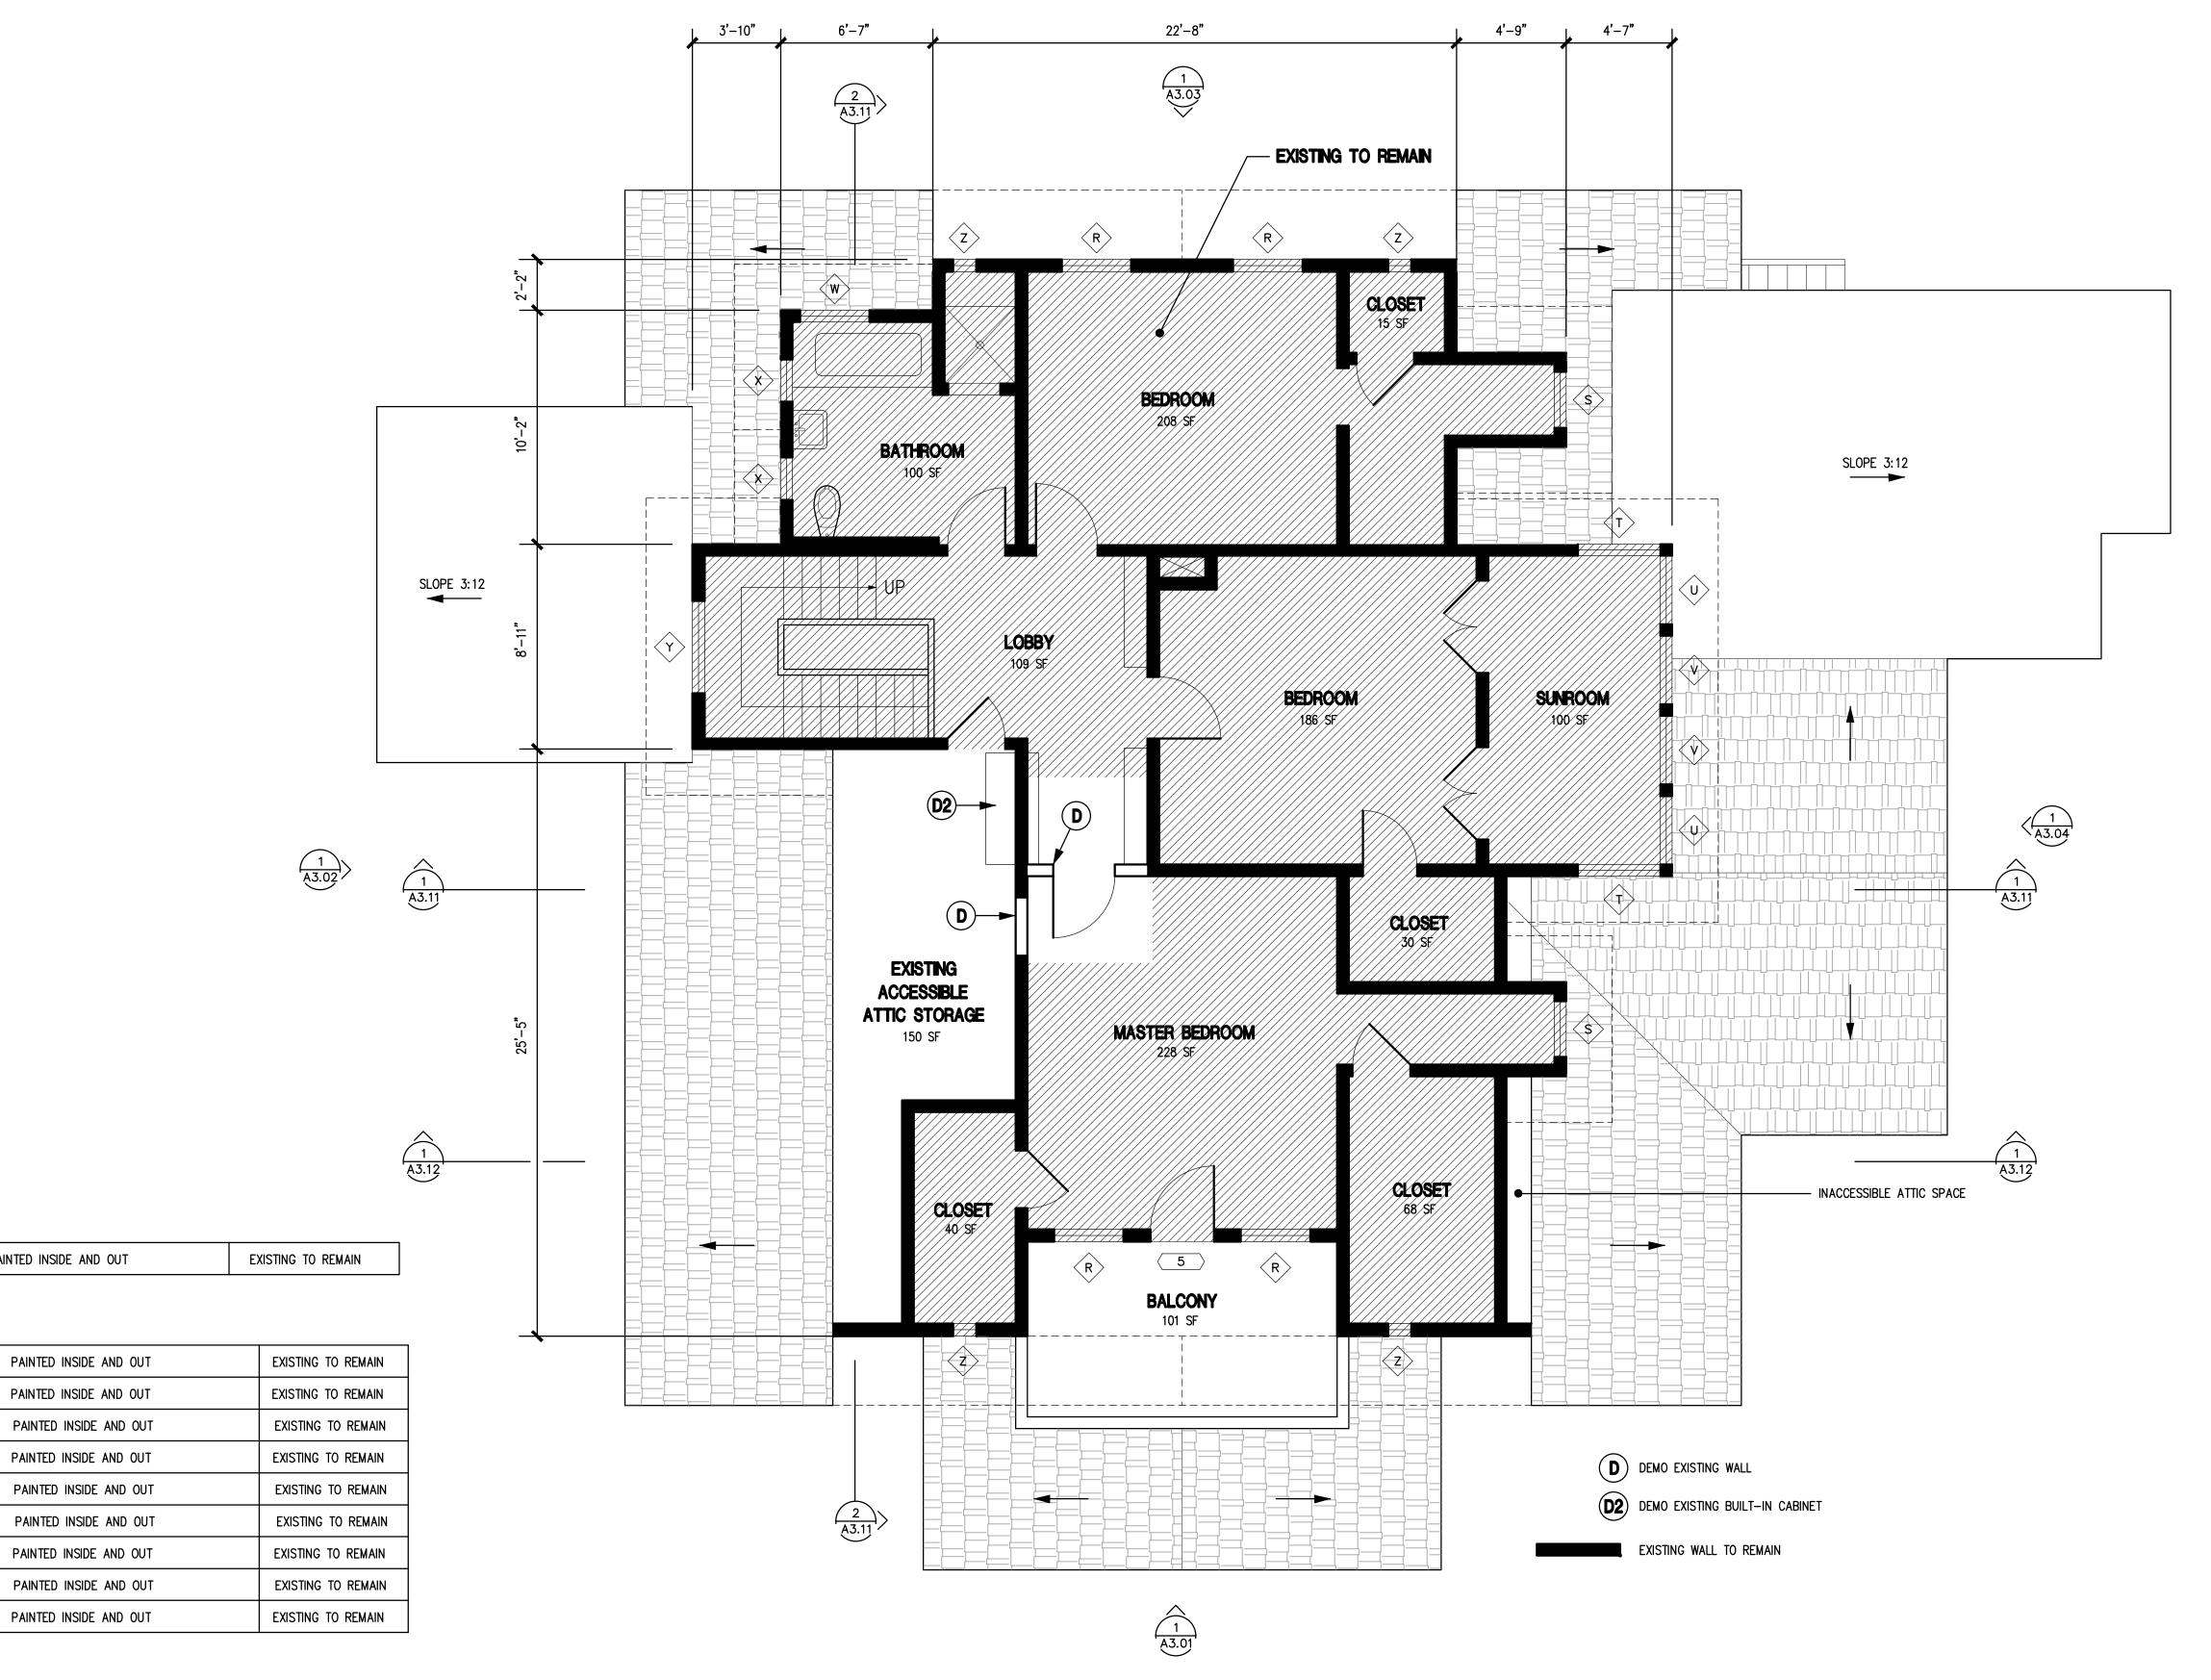

#### PROJECT DESCRIPTION

The applicant is requesting approval of a Certificate of Appropriateness to construct a 225 square foot rear addition to include a new mudroom and relocate the existing laundry room, expanding the existing deck above the proposed laundry room that is accessed from the 2nd floor bedroom, and construct a 30 square-foot bay window in the breakfast room with other associated interior improvements. Additionally, the project proposes to construct an attached 499 square-foot covered porch to the north (side yard) of the existing home, a new block wall and gate to replace the existing, and relocate the existing pavilion next to the pool with a new 254 square-feet pergola addition.

After construction, the addition will remove one of the bedrooms on the first floor to expand the breakfast room and proposes a new pantry. When complete, the home will total 3,719 square-feet with four bedrooms. Minor interior improvements are proposed on the second floor as well, as illustrated in the plans. (Attachment 3 & 4 - Development Plans & Materials Board/ Color Illustrations)

#### Project Design Elements

The addition is proposed on the first floor, behind the existing roofline. The new addition will incorporate materials to match the existing style such as, but not limited to the use of brick veneer, new stucco, roofing, iron work, standing columns, and roofing material.

The addition does not alter the original style of the home or modify original features, elements, or spaces, as illustrated in the development plans. The roof is differentiated from the existing and proposed by the use of different roof pitches and use of stucco.

# Finding No. 2: The project is appropriate to the size, massing, and design context of the historic neighborhood;

The project is appropriate to the size massing, and design context of the historic residence and the surrounding areas as the massing and style of the home will remain the same. The building materials, finishes, and detailing are compatible to the existing historical architectural design of the subject residence. Additionally, the neighborhood is comprised of a variety of other architectural styles. The proposed addition has been designed to be subordinate, contemporary, and to be treated as new additions without applying new interpretations to the original design. Therefore, the proposed addition will be harmonious and compatible with the surrounding potentially historic neighborhood.

# Finding No. 3: In the case of an addition or enlargement, the project provides a clear distinction between the new and historic elements of the cultural resource or improvement;

This addition will be using similar materials as the existing such as similar roofing material, use of stucco, wood doors and windows, and the use of brick and wood columns. However, the new addition will have distinguishing elements differentiating from the original home with the use of stucco proposed for the exterior of the addition and using different roof forms. The new addition is proportionate to the original house and design. Thus the project will remain in

The proposed project consists of a 225 square foot rear addition to include a new mudroom and relocate the existing laundry room, expanding the existing deck above the proposed laundry room that is accessed from the 2nd floor bedroom, and construct a 30 square-foot bay window in the breakfast room with other associated interior improvements. Additionally, the project proposes to construct an attached 499 square-foot covered porch to the north (side yard) of the existing home and is proposing a new block wall and gate to replace the existing.