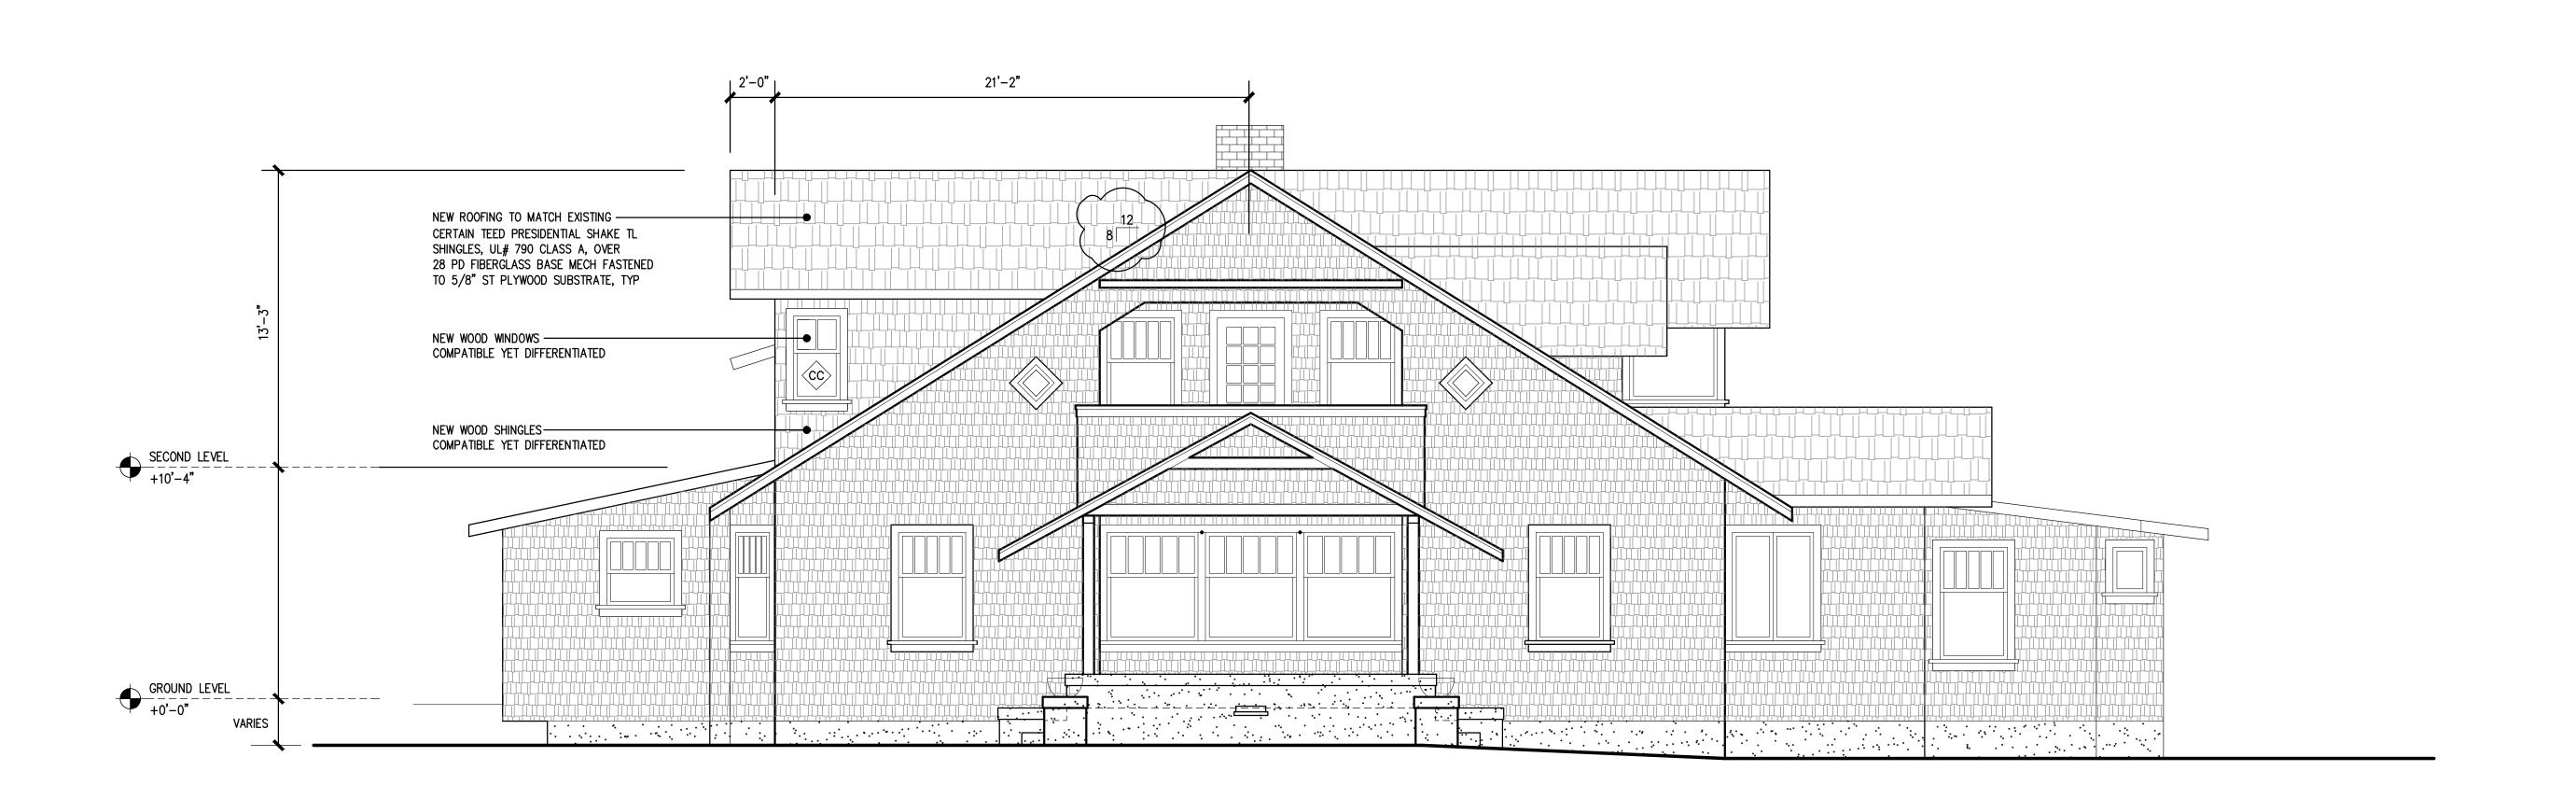

#### Project Design Elements

The addition is proposed on the first floor, behind the existing roofline. The new addition will incorporate materials to match the existing style such as, but not limited to the use of brick veneer, new stucco, roofing, iron work, standing columns, and roofing material.

The addition does not alter the original style of the home or modify original features, elements, or spaces, as illustrated in the development plans. The roof is differentiated from the existing and proposed by the use of different roof pitches and use of stucco.

The proposed windows and doors schedule calls out wood material for the new doors and windows, to be consistent to the styles found in Mediterranean Revival homes (Attachment 5 - Door and Window Brochures).

# Finding No. 2: The project is appropriate to the size, massing, and design context of the historic neighborhood;

The project is appropriate to the size massing, and design context of the historic residence and the surrounding areas as the massing and style of the home will remain the same. The building materials, finishes, and detailing are compatible to the existing historical architectural design of the subject residence. Additionally, the neighborhood is comprised of a variety of other architectural styles. The proposed addition has been designed to be subordinate, contemporary, and to be treated as new additions without applying new interpretations to the original design. Therefore, the proposed addition will be harmonious and compatible with the surrounding potentially historic neighborhood.

# Finding No. 3: In the case of an addition or enlargement, the project provides a clear distinction between the new and historic elements of the cultural resource or improvement;

This addition will be using similar materials as the existing such as similar roofing material, use of stucco, wood doors and windows, and the use of brick and wood columns. However, the new addition will have distinguishing elements differentiating from the original home with the use of stucco proposed for the exterior of the addition and using different roof forms. The new addition is proportionate to the original house and design. Thus the project will remain in