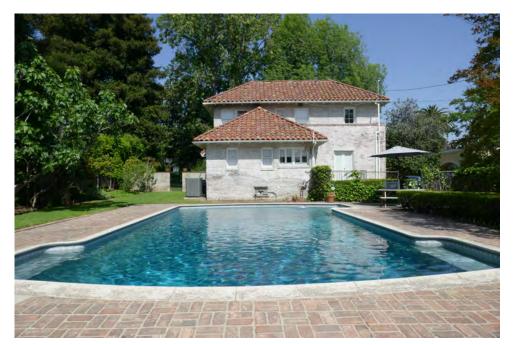

The Mediterranean Revival style is noticeable in the structures' current condition with the use of; Spanish roofing tiles on a hip roof, use of white columns & iron work, use of brick veneer facade, and tall windows with shutters.

The Mediterranean Revival style architecture is not a unifying featured style in the neighborhood, as the neighborhood tract contains a variety of architectural styles such as but not limited to English, Colonial, Craftsman, and Mission Revival. (Attachment 6 – Site and Neighboring Pictures)

#### **Attachments**

- 1. Conditions of Approval
- 2. Building Permit History
- 3. Development Plans & Material Board
- 4. Color Illustrations
- 5. Doors and Windows Brochures
- 6. Site & Neighborhood Images