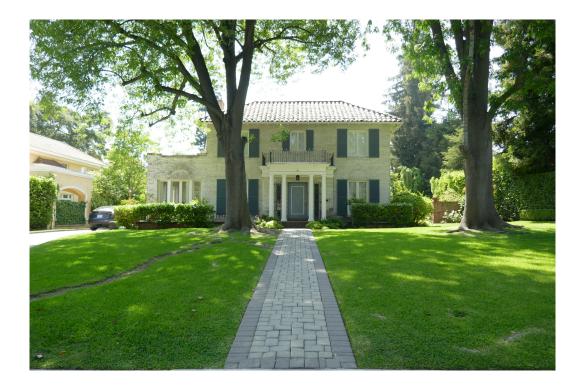

#### **Background**

Constructed in 1925, the subject site is included in the City's Inventory of Historic Resources with a 4D2 NRHP Status code. The residence is designed with the influence of Mediterranean Revival style. The subject site is located within the *Tracts 2071 & 1197 District* as a potentially eligible historic district. The *Tracts 2071 & 1197 District* is an excellent example of a neighborhood of generously-sized period revival single-family residences, with a high degree of integrity, in South Pasadena. Its period of significance is from 1912 to 1952, which encompasses the earliest residence to the latest. 84% of the buildings within the district boundary are contributing; therefore, the district may be eligible for designation as a local historic district. The home in its original condition has good integrity with minimal modifications to the existing building shell. After its original built, the home had two interior remodels, an expansion of the existing porch, as well as

The Mediterranean Revival style is noticeable in the structures' current condition with the use of; Spanish roofing tiles on a hip roof, use of white columns & iron work, use of brick veneer facade, and tall windows with shutters.

The Mediterranean Revival style architecture is not a unifying featured style in the neighborhood, as the neighborhood tract contains a variety of architectural styles such as but not limited to English, Colonial, Craftsman, and Mission Revival. (Attachment 6 – Site and Neighboring Pictures)