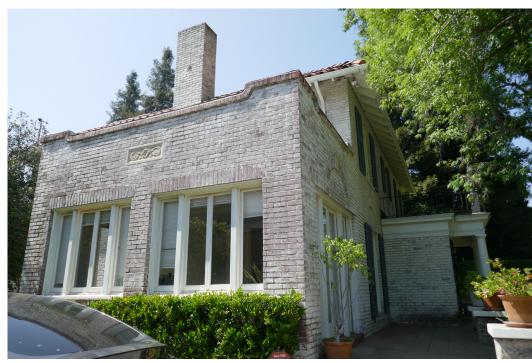

#### **Background**

Constructed in 1925, the subject site is included in the City's Inventory of Historic Resources with a 4D2 NRHP Status code. The residence is designed with the influence of Mediterranean Revival style. The subject site is located within the *Tracts 2071 & 1197 District* as a potentially eligible historic district. The *Tracts 2071 & 1197 District* is an excellent example of a neighborhood of generously-sized period revival single-family residences, with a high degree of integrity, in South Pasadena. Its period of significance is from 1912 to 1952, which encompasses the earliest residence to the latest. 84% of the buildings within the district boundary are contributing; therefore, the district may be eligible for designation as a local historic district. The home in its original condition has good integrity with minimal modifications to the existing building shell. After its original built, the home had two interior remodels, an expansion of the existing porch, as well as

The Mediterranean Revival style is noticeable in the structures' current condition with the use of; Spanish roofing tiles on a hip roof, use of white columns & iron work, use of brick veneer facade, and tall windows with shutters.

#### PROJECT DESCRIPTION

The applicant is requesting approval of a Certificate of Appropriateness to construct a 225 square foot rear addition to include a new mudroom and relocate the existing laundry room, expanding the existing deck above the proposed laundry room that is accessed from the 2nd floor bedroom, and construct a 30 square-foot bay window in the breakfast room with other associated interior improvements. Additionally, the project proposes to construct an attached 499 square-foot covered porch to the north (side yard) of the existing home, a new block wall and gate to replace the existing, and relocate the existing pavilion next to the pool with a new 254 square-feet pergola addition.

#### Project Design Elements

The addition is proposed on the first floor, behind the existing roofline. The new addition will incorporate materials to match the existing style such as, but not limited to the use of brick veneer, new stucco, roofing, iron work, standing columns, and roofing material.