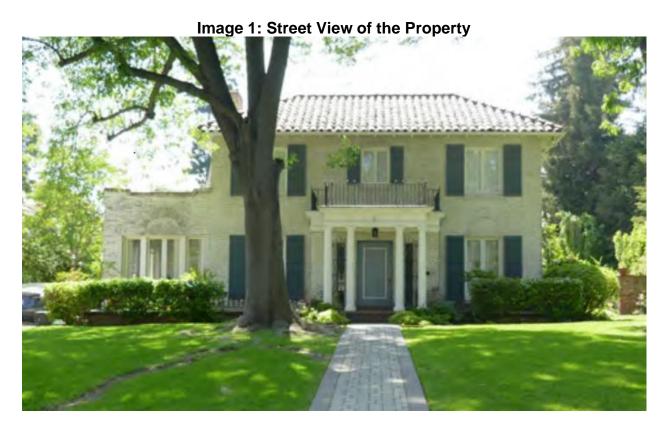

#### **Background**

Constructed in 1925, the subject site is included in the City's Inventory of Historic Resources with a 4D2 NRHP Status code. The residence is designed with the influence of Mediterranean Revival style. The subject site is located within the *Tracts 2071 & 1197 District* as a potentially eligible historic district. The *Tracts 2071 & 1197 District* is an excellent example of a neighborhood of generously-sized period revival single-family residences, with a high degree of integrity, in South Pasadena. Its period of significance is from 1912 to 1952, which encompasses the earliest residence to the latest. 84% of the buildings within the district boundary are contributing; therefore, the district may be eligible for designation as a local historic district. The home in its original condition has good integrity with minimal modifications to the existing building shell. After its original built, the home had two interior remodels, an expansion of the existing porch, as well as

The Mediterranean Revival style is noticeable in the structures' current condition with the use of; Spanish roofing tiles on a hip roof, use of white columns & iron work, use of brick veneer facade, and tall windows with shutters.