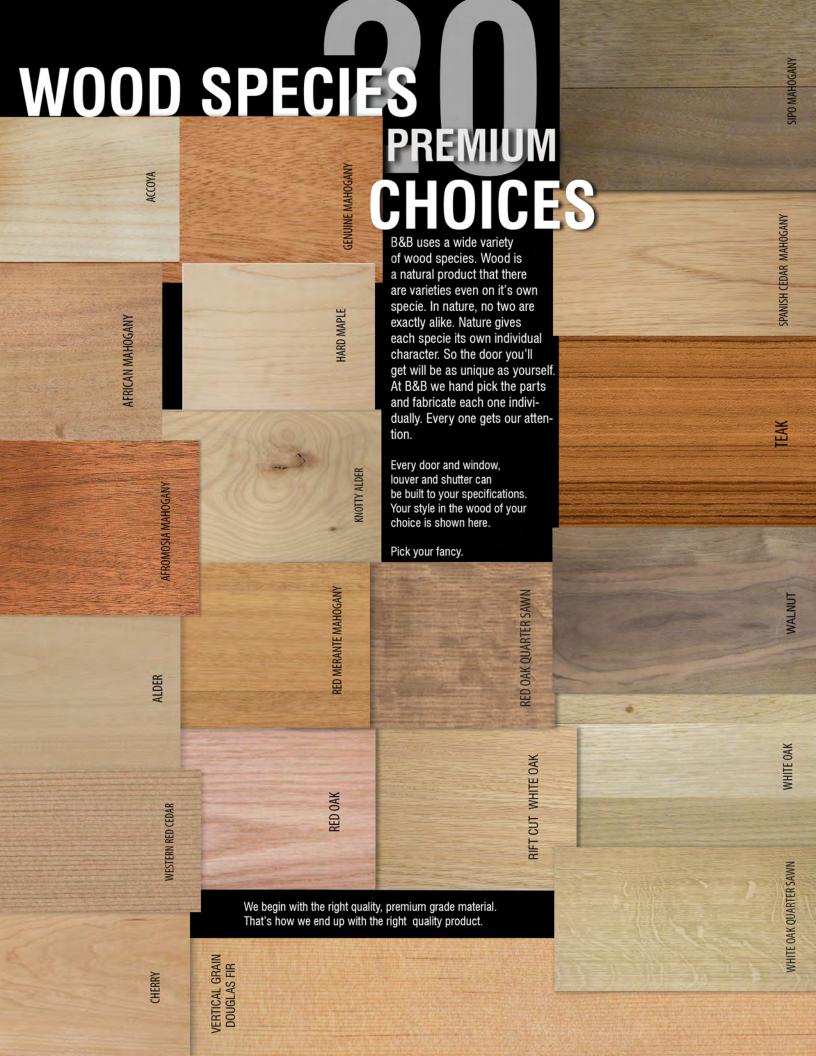

The proposed windows and doors schedule calls out wood material for the new doors and windows, to be consistent to the styles found in Mediterranean Revival homes (Attachment 5 - Door and Window Brochures).