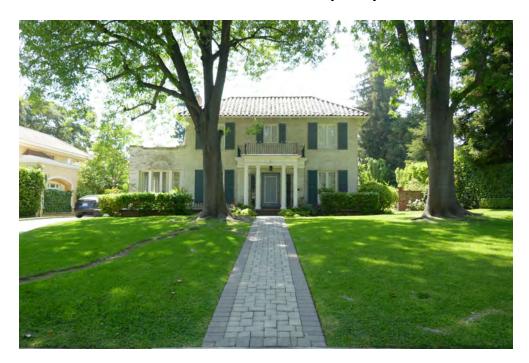

#### **Background**

Constructed in 1925, the subject site is included in the City's Inventory of Historic Resources with a 4D2 NRHP Status code. The residence is designed with the influence of Mediterranean Revival style. The subject site is located within the *Tracts 2071 & 1197 District* as a potentially eligible historic district. The *Tracts 2071 & 1197 District* is an excellent example of a neighborhood of generously-sized period revival single-family residences, with a high degree of integrity, in South Pasadena. Its period of significance is from 1912 to 1952, which encompasses the earliest residence to the latest. 84% of the buildings within the district boundary are contributing; therefore, the district may be eligible for designation as a local historic district. The home in its original condition has good integrity with minimal modifications to the existing building shell. After its original built, the home had two interior remodels, an expansion of the existing porch, as well as

other minor building permits that were pulled for reroofing, walls and fences, electrical, and mechanical permits. (Attachment 2 - Building Permits)

The subject site is located on the west side of Milan Avenue between Monterey Road and Edgewood Drive. The property measures a total of 22,656 square feet. The property has an approximate depth of 238 feet and an approximate width of 95 feet. The subject site is currently developed with a one-story, single-family residence and a detached two-car garage.

The Mediterranean Revival style is noticeable in the structures' current condition with the use of; Spanish roofing tiles on a hip roof, use of white columns & iron work, use of brick veneer facade, and tall windows with shutters.