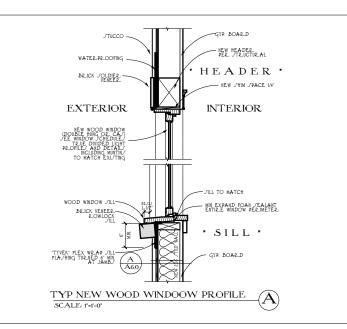

The proposed windows and doors schedule calls out wood material for the new doors and windows, to be consistent to the styles found in Mediterranean Revival homes (Attachment 5 - Door and Window Brochures).

#### **Attachments**

- 1. Conditions of Approval
- 2. Building Permit History
- 3. Development Plans & Material Board
- 4. Color Illustrations
- 5. Doors and Windows Brochures
- 6. Site & Neighborhood Images