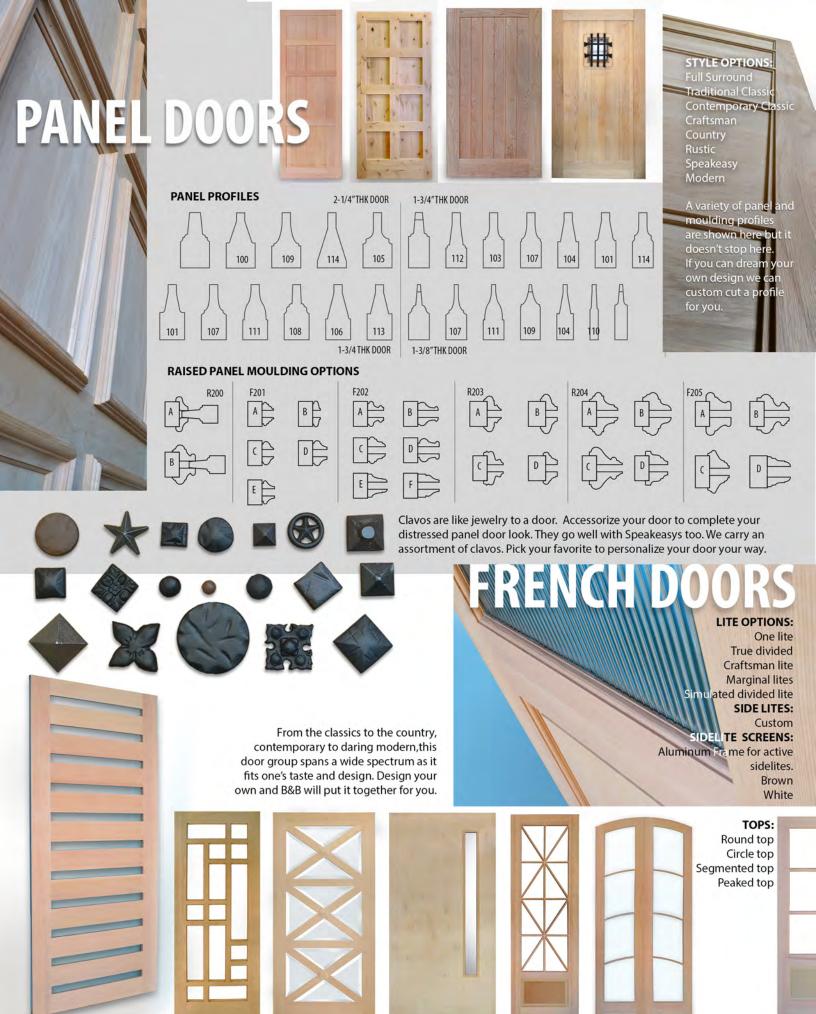

The proposed windows and doors schedule calls out wood material for the new doors and windows, to be consistent to the styles found in Mediterranean Revival homes (Attachment 5 - Door and Window Brochures).