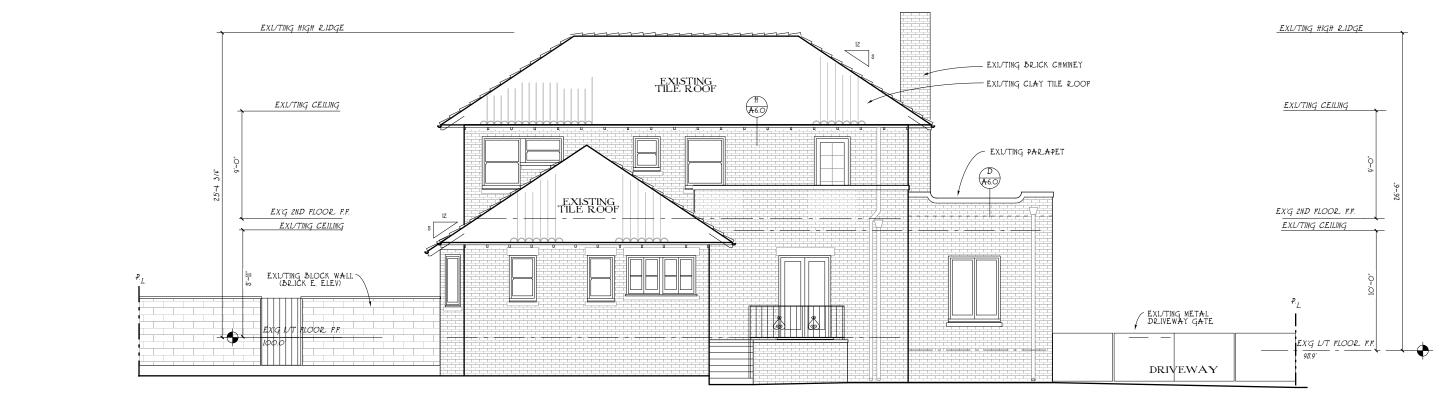

#### **Background**

Constructed in 1925, the subject site is included in the City's Inventory of Historic Resources with a 4D2 NRHP Status code. The residence is designed with the influence of Mediterranean Revival style. The subject site is located within the *Tracts 2071 & 1197 District* as a potentially eligible historic district. The *Tracts 2071 & 1197 District* is an excellent example of a neighborhood of generously-sized period revival single-family residences, with a high degree of integrity, in South Pasadena. Its period of significance is from 1912 to 1952, which encompasses the earliest residence to the latest. 84% of the buildings within the district boundary are contributing; therefore, the district may be eligible for designation as a local historic district. The home in its original condition has good integrity with minimal modifications to the existing building shell. After its original built, the home had two interior remodels, an expansion of the existing porch, as well as

The Mediterranean Revival style is noticeable in the structures' current condition with the use of; Spanish roofing tiles on a hip roof, use of white columns & iron work, use of brick veneer facade, and tall windows with shutters.