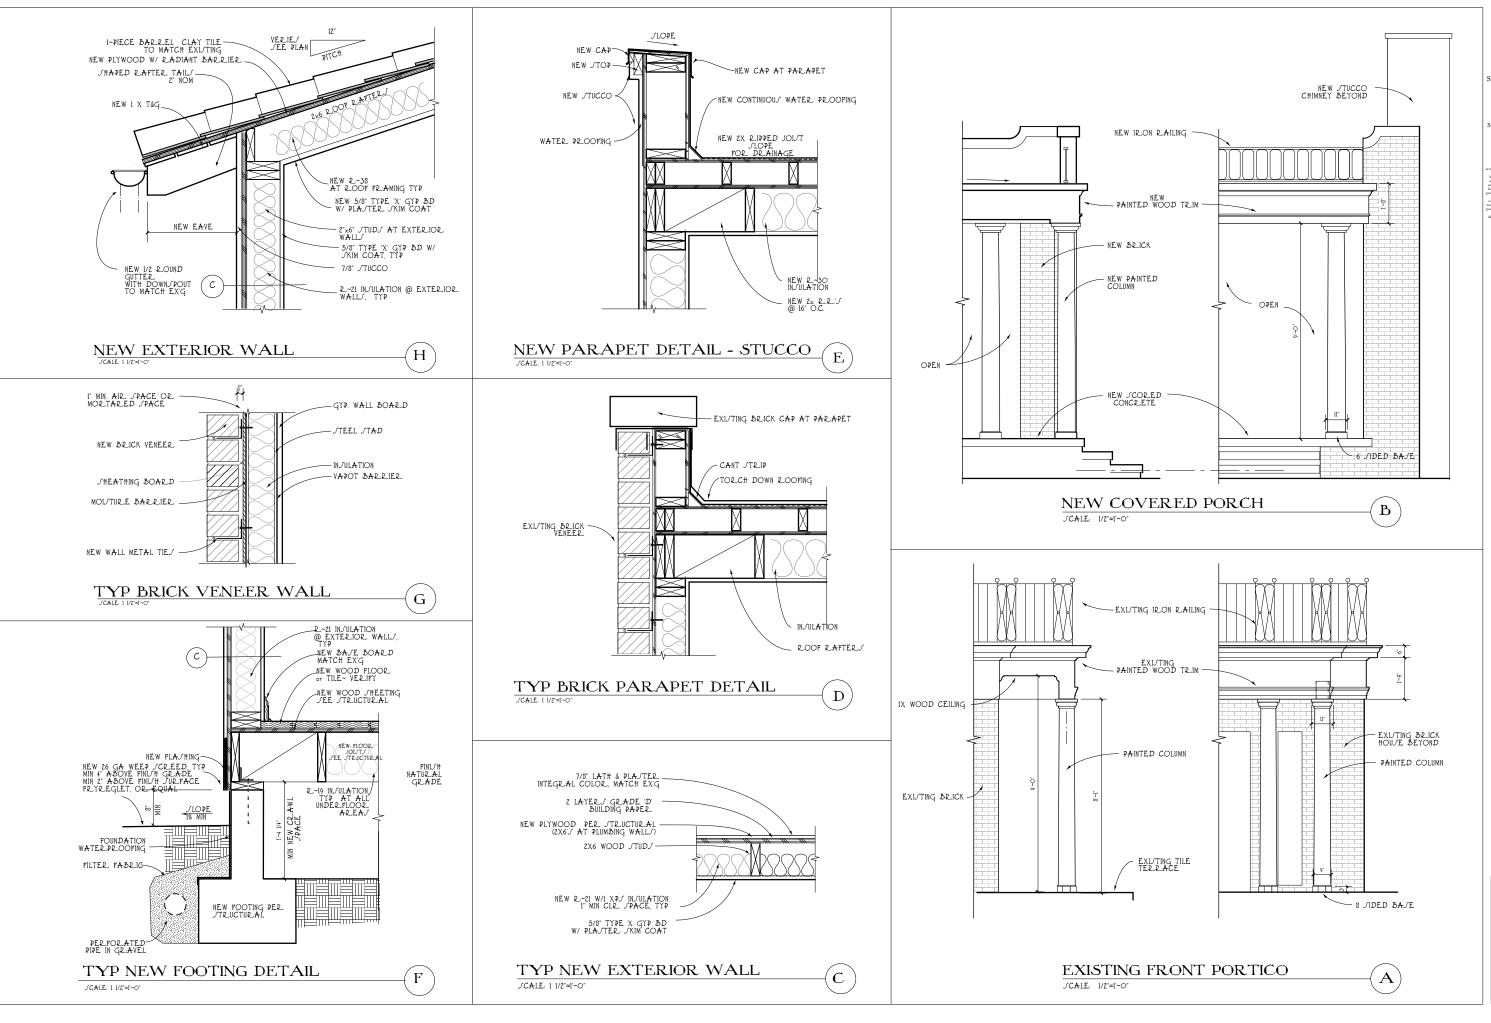

#### Project Design Elements

The addition is proposed on the first floor, behind the existing roofline. The new addition will incorporate materials to match the existing style such as, but not limited to the use of brick veneer, new stucco, roofing, iron work, standing columns, and roofing material.

The proposed windows and doors schedule calls out wood material for the new doors and windows, to be consistent to the styles found in Mediterranean Revival homes (Attachment 5 - Door and Window Brochures).

#### City of South Pasadena Design Guidelines for Historic Properties

As codified in the SPMC section 2.65, the City of South Pasadena Design Guidelines for Alteration and Additions to Historic Residences are to be assessed in the issuance of a Certificate of Appropriateness (COA). As stated on Page 9 of the Design Guidelines for historic resources, the guidelines are based on the Secretary of the Interior's Standards for Treatment of Historic Properties, which intend to foster the preservation and rehabilitation of the character defining features. The standard procedure for historic buildings is to identify, retain, and preserve the form and detailing of the architectural materials and features that are important in defining the historic character of the structure. Additions or alterations are encouraged to be compatible with these historic features. The Design Guidelines includes a section focused on Other Styles, such as Mediterranean Revival (pages 24-25).

- "Roofs are the most significant features that define the massing and proportions of historic residences in South Pasadena. Roof forms, pitch, overhangs at eaves, and roofing materials vary widely by architectural style...The original roof form should be preserved. Any replacement of deteriorated features or addition of small features should be done in the style of the original building, considering the original roof form and slopes." (p. 26)
- 2. "Additions should be located at the rear or secondary sides of a historic building, set back from the primary facades, and should be limited in size and scale in relation to the existing structure. Additions should have limited visibility from the street." (p. 36)
- 3. "New additions should be compatible in mass and scale with the neighborhood, and should be visually subordinate to the original building." (p.37)
- 4. "Additions should be placed at the building rear and set back from the front to minimize the visual impact on the historic structure from the public right-of-way so that the original proportions and character remain prominent." (p. 39)
- 5. "Window mullion widths, window trim, and surrounds should be consistent with the existing windows." (p. 42)