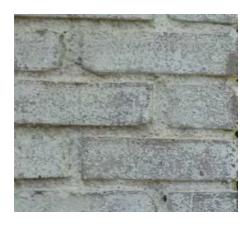

The Mediterranean Revival style is noticeable in the structures' current condition with the use of; Spanish roofing tiles on a hip roof, use of white columns & iron work, use of brick veneer facade, and tall windows with shutters.

#### Project Design Elements

The addition is proposed on the first floor, behind the existing roofline. The new addition will incorporate materials to match the existing style such as, but not limited to the use of brick veneer, new stucco, roofing, iron work, standing columns, and roofing material.

The Mediterranean Revival style architecture is not a unifying featured style in the neighborhood, as the neighborhood tract contains a variety of architectural styles such as but not limited to English, Colonial, Craftsman, and Mission Revival. (Attachment 6 – Site and Neighboring Pictures)