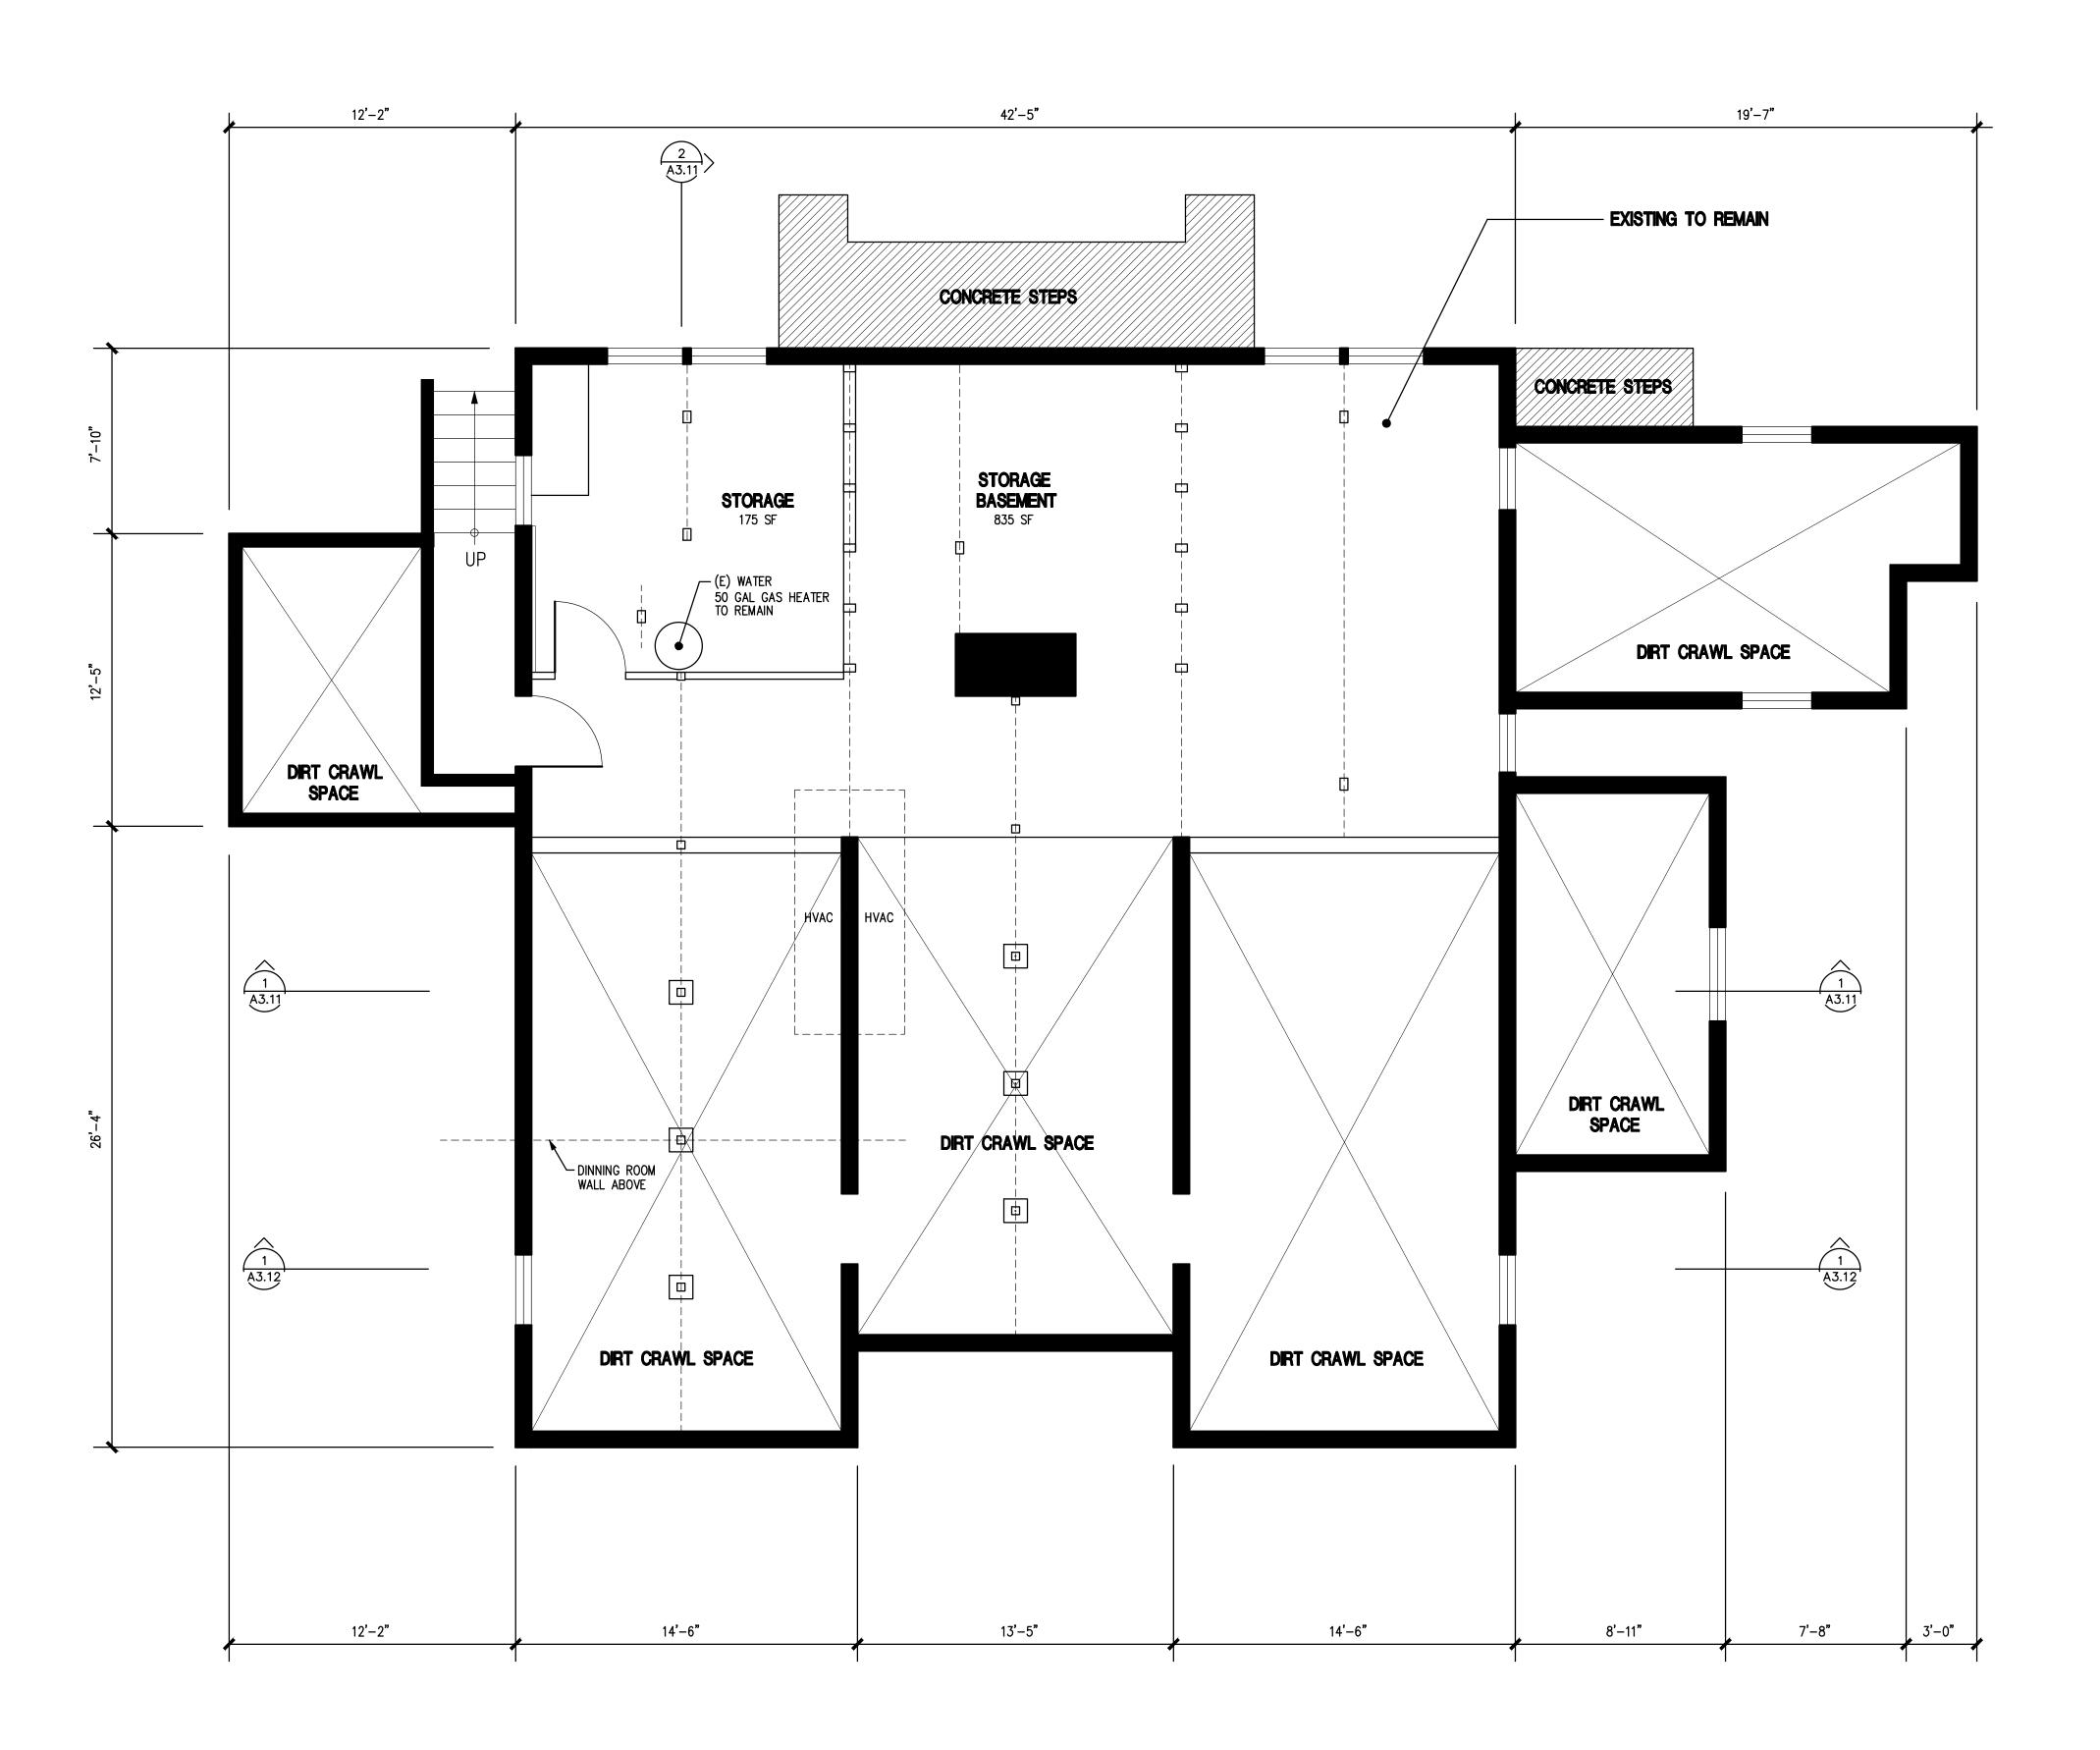

#### PROJECT DESCRIPTION

The applicant is requesting approval of a Certificate of Appropriateness to construct a 225 square foot rear addition to include a new mudroom and relocate the existing laundry room, expanding the existing deck above the proposed laundry room that is accessed from the 2nd floor bedroom, and construct a 30 square-foot bay window in the breakfast room with other associated interior improvements. Additionally, the project proposes to construct an attached 499 square-foot covered porch to the north (side yard) of the existing home, a new block wall and gate to replace the existing, and relocate the existing pavilion next to the pool with a new 254 square-feet pergola addition.

After construction, the addition will remove one of the bedrooms on the first floor to expand the breakfast room and proposes a new pantry. When complete, the home will total 3,719 square-feet with four bedrooms. Minor interior improvements are proposed on the second floor as well, as illustrated in the plans. (Attachment 3 & 4 - Development Plans & Materials Board/ Color Illustrations)