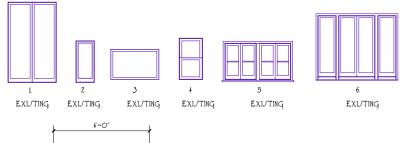

The proposed windows and doors schedule calls out wood material for the new doors and windows, to be consistent to the styles found in Mediterranean Revival homes (Attachment 5 - Door and Window Brochures).

The Mediterranean Revival style architecture is not a unifying featured style in the neighborhood, as the neighborhood tract contains a variety of architectural styles such as but not limited to English, Colonial, Craftsman, and Mission Revival. (Attachment 6 – Site and Neighboring Pictures)

#### **Attachments**

- 1. Conditions of Approval
- 2. Building Permit History
- 3. Development Plans & Material Board
- 4. Color Illustrations
- 5. Doors and Windows Brochures
- 6. Site & Neighborhood Images