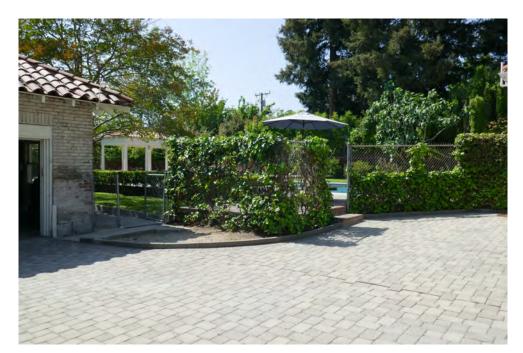

#### PROJECT DESCRIPTION

The applicant is requesting approval of a Certificate of Appropriateness to construct a 225 square foot rear addition to include a new mudroom and relocate the existing laundry room, expanding the existing deck above the proposed laundry room that is accessed from the 2nd floor bedroom, and construct a 30 square-foot bay window in the breakfast room with other associated interior improvements. Additionally, the project proposes to construct an attached 499 square-foot covered porch to the north (side yard) of the existing home, a new block wall and gate to replace the existing, and relocate the existing pavilion next to the pool with a new 254 square-feet pergola addition.