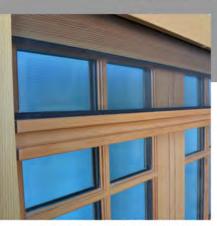

The proposed windows and doors schedule calls out wood material for the new doors and windows, to be consistent to the styles found in Mediterranean Revival homes (Attachment 5 - Door and Window Brochures).