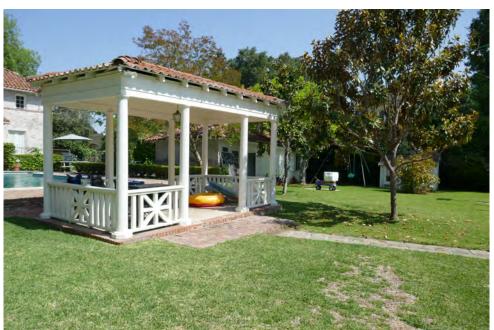

#### PROJECT DESCRIPTION

The applicant is requesting approval of a Certificate of Appropriateness to construct a 225 square foot rear addition to include a new mudroom and relocate the existing laundry room, expanding the existing deck above the proposed laundry room that is accessed from the 2nd floor bedroom, and construct a 30 square-foot bay window in the breakfast room with other associated interior improvements. Additionally, the project proposes to construct an attached 499 square-foot covered porch to the north (side yard) of the existing home, a new block wall and gate to replace the existing, and relocate the existing pavilion next to the pool with a new 254 square-feet pergola addition.

The Mediterranean Revival style architecture is not a unifying featured style in the neighborhood, as the neighborhood tract contains a variety of architectural styles such as but not limited to English, Colonial, Craftsman, and Mission Revival. (Attachment 6 – Site and Neighboring Pictures)

#### **Attachments**

- 1. Conditions of Approval
- 2. Building Permit History
- 3. Development Plans & Material Board
- 4. Color Illustrations
- 5. Doors and Windows Brochures
- 6. Site & Neighborhood Images