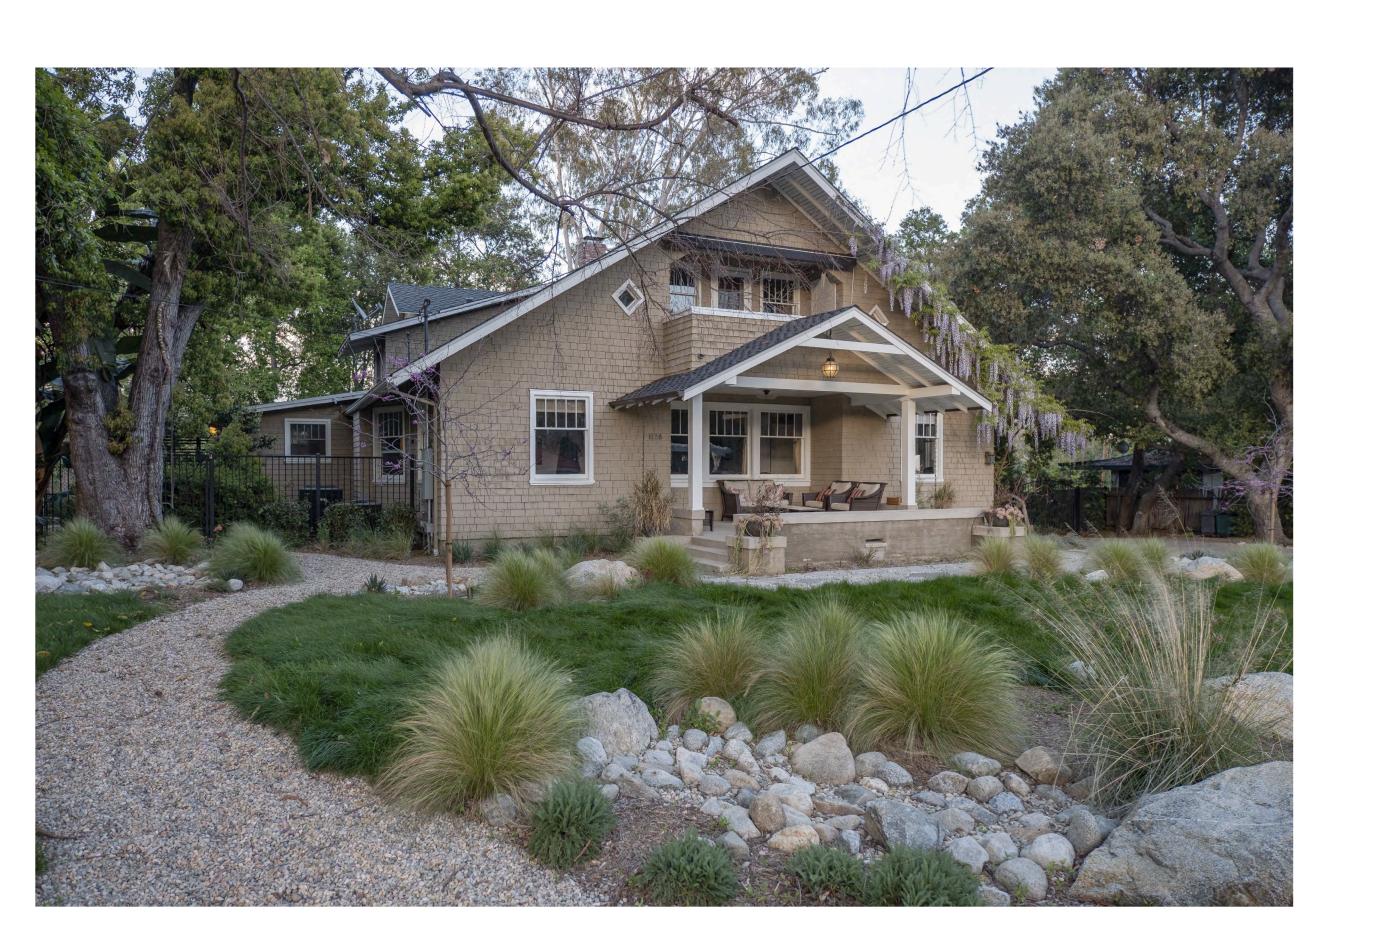

#### **Background**

Constructed in 1925, the subject site is included in the City's Inventory of Historic Resources with a 4D2 NRHP Status code. The residence is designed with the influence of Mediterranean Revival style. The subject site is located within the *Tracts 2071 & 1197 District* as a potentially eligible historic district. The *Tracts 2071 & 1197 District* is an excellent example of a neighborhood of generously-sized period revival single-family residences, with a high degree of integrity, in South Pasadena. Its period of significance is from 1912 to 1952, which encompasses the earliest residence to the latest. 84% of the buildings within the district boundary are contributing; therefore, the district may be eligible for designation as a local historic district. The home in its original condition has good integrity with minimal modifications to the existing building shell. After its original built, the home had two interior remodels, an expansion of the existing porch, as well as

other minor building permits that were pulled for reroofing, walls and fences, electrical, and mechanical permits. (Attachment 2 - Building Permits)

The subject site is located on the west side of Milan Avenue between Monterey Road and Edgewood Drive. The property measures a total of 22,656 square feet. The property has an approximate depth of 238 feet and an approximate width of 95 feet. The subject site is currently developed with a one-story, single-family residence and a detached two-car garage.

The Mediterranean Revival style architecture is not a unifying featured style in the neighborhood, as the neighborhood tract contains a variety of architectural styles such as but not limited to English, Colonial, Craftsman, and Mission Revival. (Attachment 6 – Site and Neighboring Pictures)