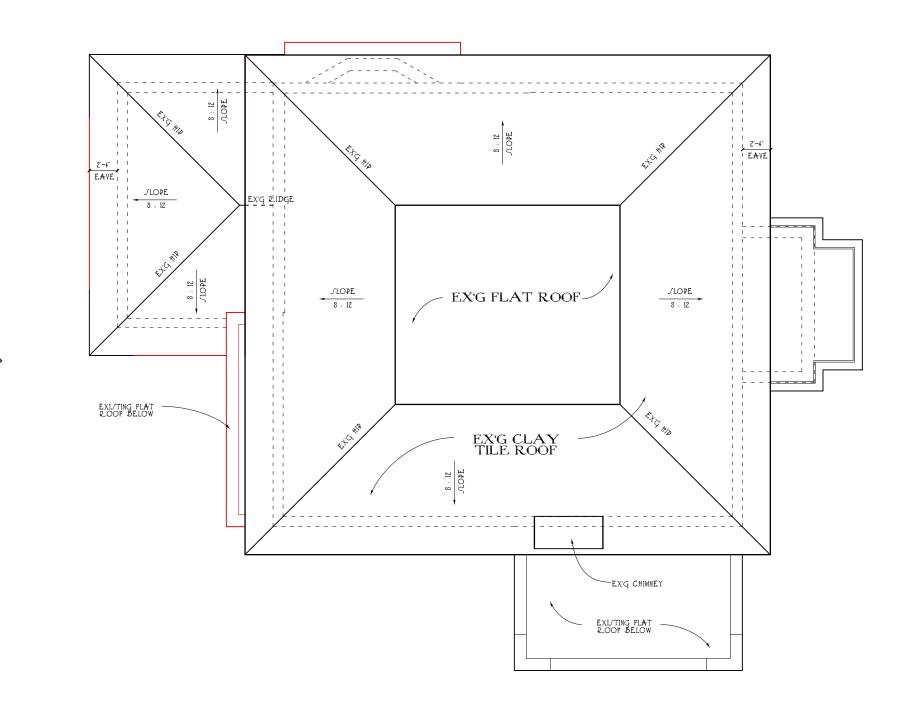

The Mediterranean Revival style is noticeable in the structures' current condition with the use of; Spanish roofing tiles on a hip roof, use of white columns & iron work, use of brick veneer facade, and tall windows with shutters.

#### Project Design Elements

The addition is proposed on the first floor, behind the existing roofline. The new addition will incorporate materials to match the existing style such as, but not limited to the use of brick veneer, new stucco, roofing, iron work, standing columns, and roofing material.

The addition does not alter the original style of the home or modify original features, elements, or spaces, as illustrated in the development plans. The roof is differentiated from the existing and proposed by the use of different roof pitches and use of stucco.