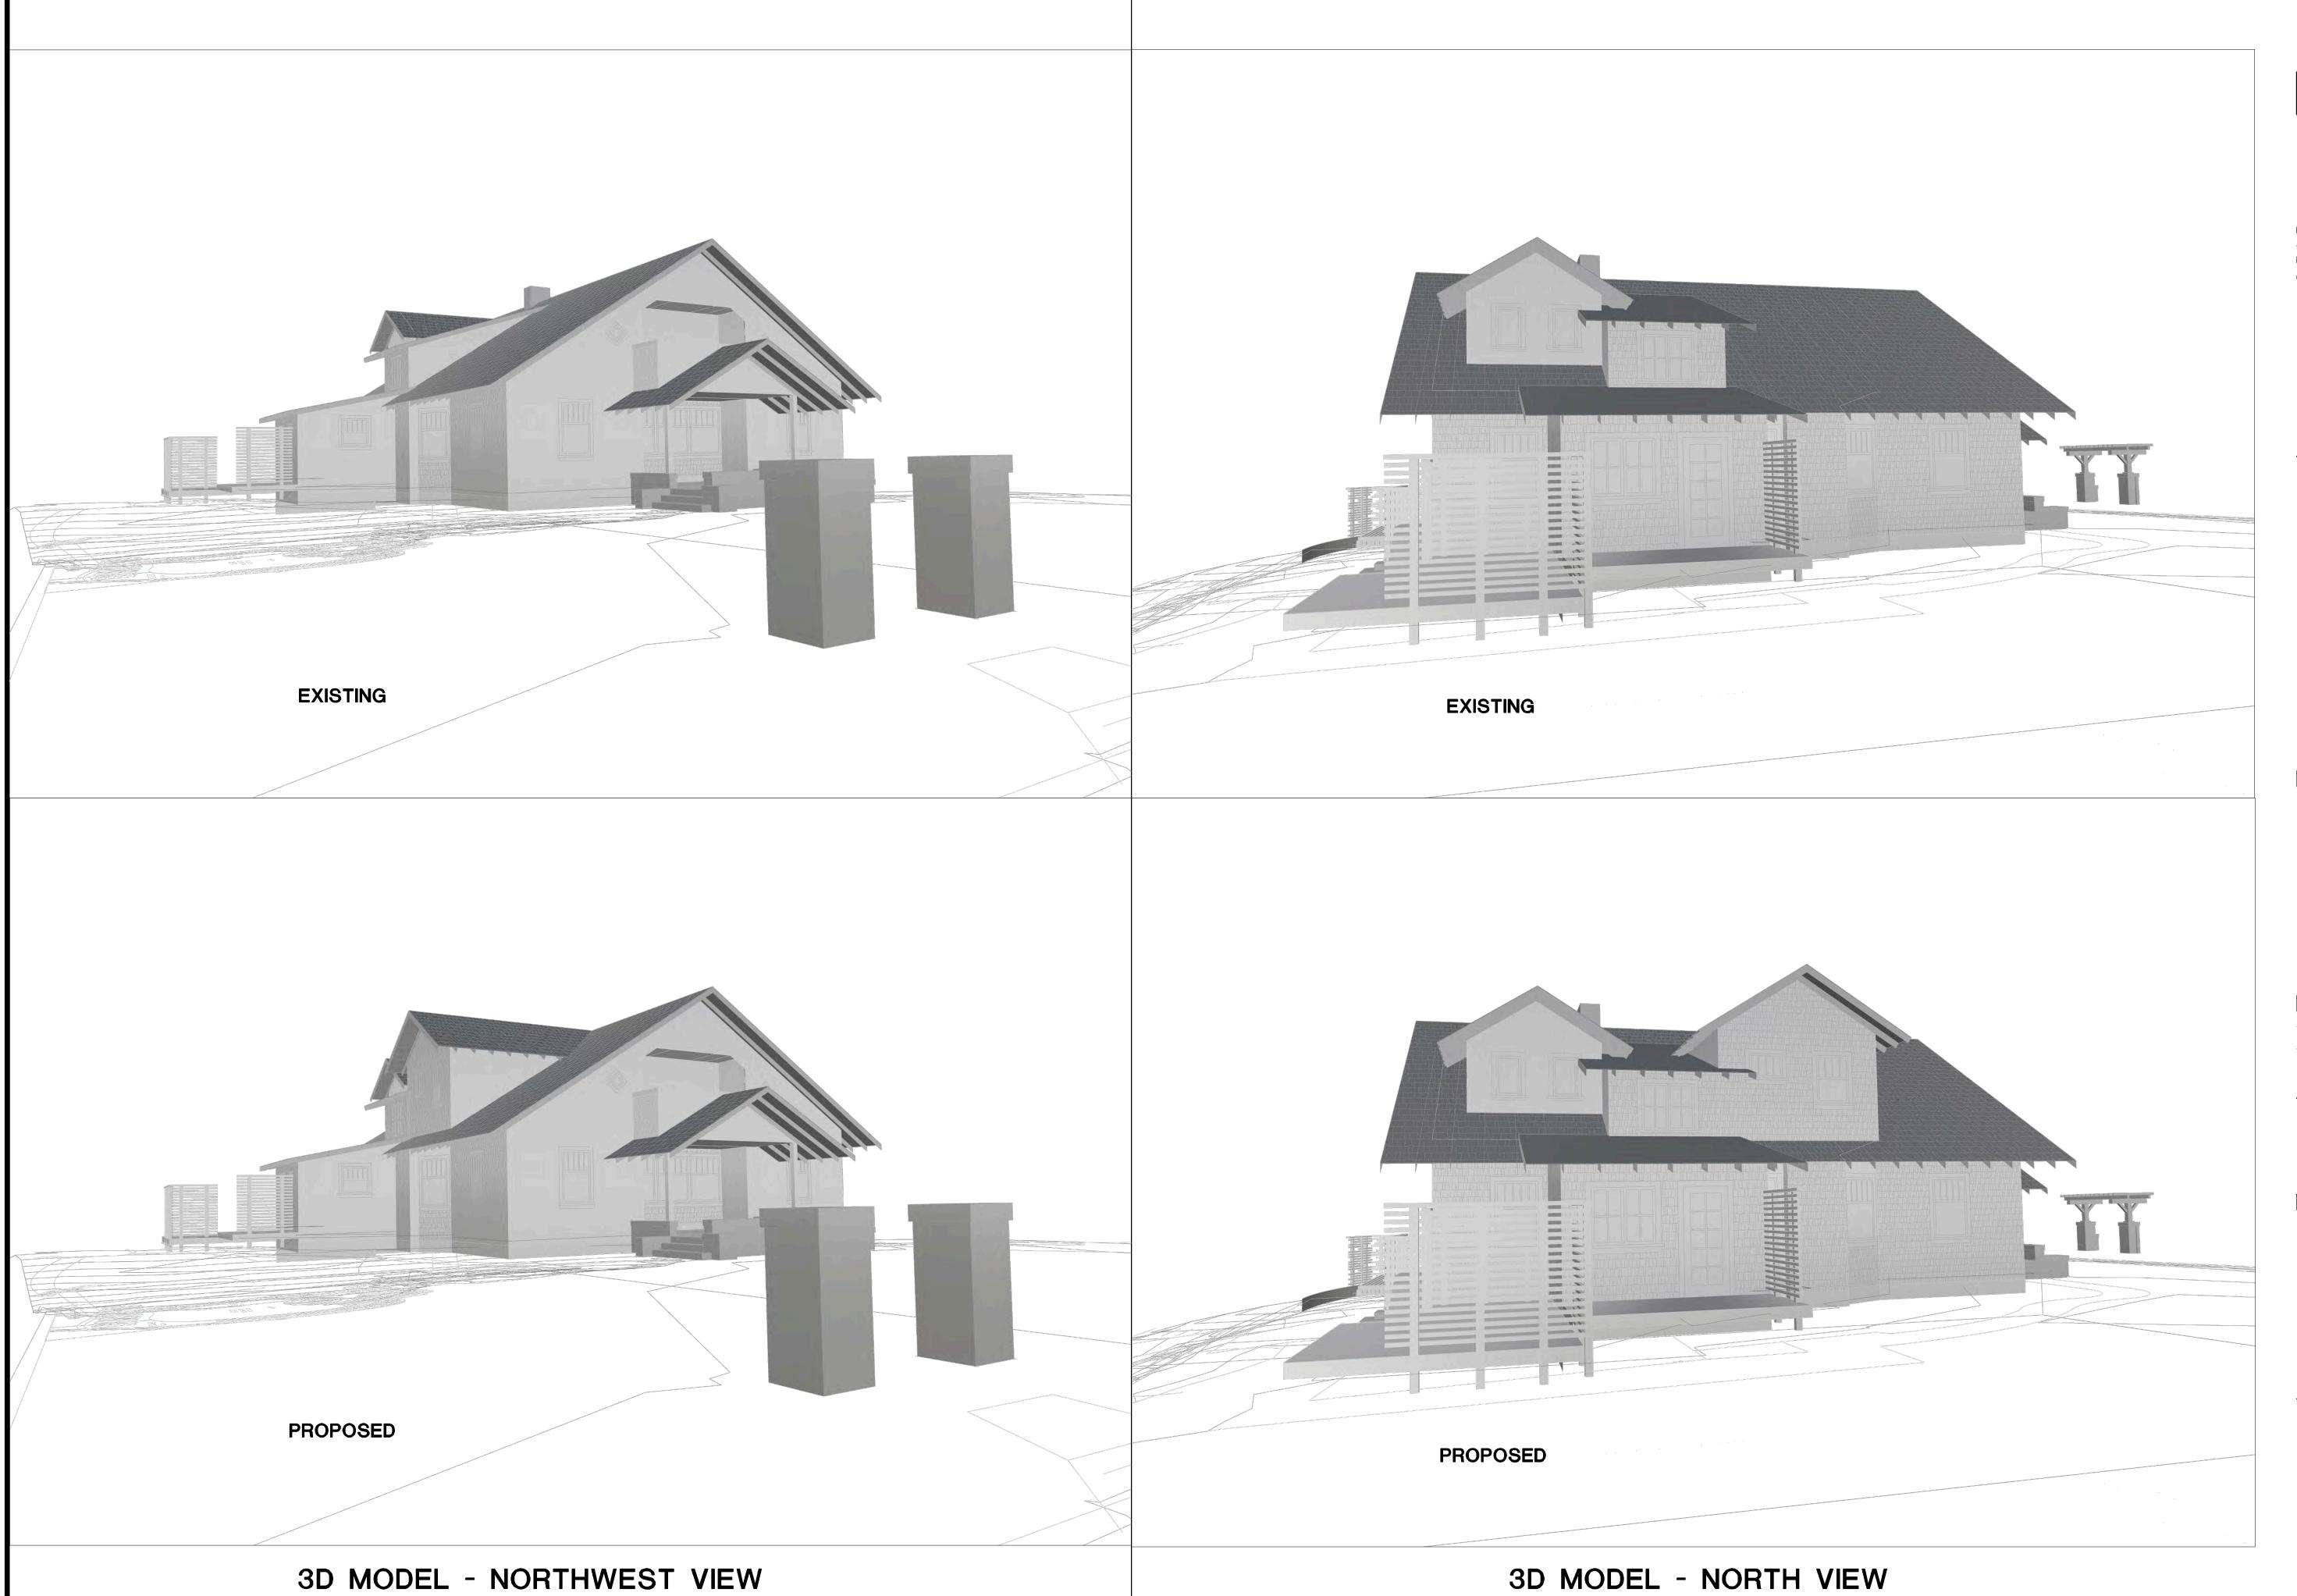

#### PROJECT DESCRIPTION

The applicant is requesting approval of a Certificate of Appropriateness to construct a 225 square foot rear addition to include a new mudroom and relocate the existing laundry room, expanding the existing deck above the proposed laundry room that is accessed from the 2nd floor bedroom, and construct a 30 square-foot bay window in the breakfast room with other associated interior improvements. Additionally, the project proposes to construct an attached 499 square-foot covered porch to the north (side yard) of the existing home, a new block wall and gate to replace the existing, and relocate the existing pavilion next to the pool with a new 254 square-feet pergola addition.

After construction, the addition will remove one of the bedrooms on the first floor to expand the breakfast room and proposes a new pantry. When complete, the home will total 3,719 square-feet with four bedrooms. Minor interior improvements are proposed on the second floor as well, as illustrated in the plans. (Attachment 3 & 4 - Development Plans & Materials Board/ Color Illustrations)

#### Project Design Elements

The addition is proposed on the first floor, behind the existing roofline. The new addition will incorporate materials to match the existing style such as, but not limited to the use of brick veneer, new stucco, roofing, iron work, standing columns, and roofing material.

The addition does not alter the original style of the home or modify original features, elements, or spaces, as illustrated in the development plans. The roof is differentiated from the existing and proposed by the use of different roof pitches and use of stucco.

The Mediterranean Revival style architecture is not a unifying featured style in the neighborhood, as the neighborhood tract contains a variety of architectural styles such as but not limited to English, Colonial, Craftsman, and Mission Revival. (Attachment 6 – Site and Neighboring Pictures)