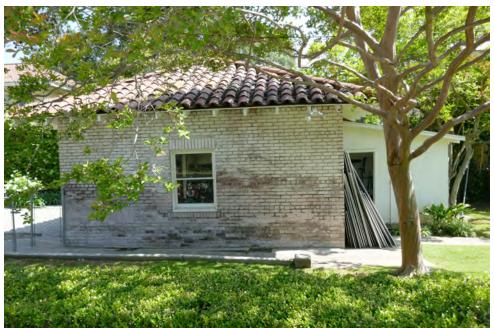

The Mediterranean Revival style is noticeable in the structures' current condition with the use of; Spanish roofing tiles on a hip roof, use of white columns & iron work, use of brick veneer facade, and tall windows with shutters.

The Mediterranean Revival style architecture is not a unifying featured style in the neighborhood, as the neighborhood tract contains a variety of architectural styles such as but not limited to English, Colonial, Craftsman, and Mission Revival. (Attachment 6 – Site and Neighboring Pictures)

#### **Attachments**

- 1. Conditions of Approval
- 2. Building Permit History
- 3. Development Plans & Material Board
- 4. Color Illustrations
- 5. Doors and Windows Brochures
- 6. Site & Neighborhood Images