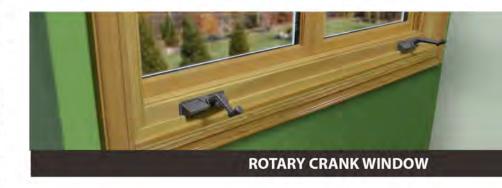

The proposed windows and doors schedule calls out wood material for the new doors and windows, to be consistent to the styles found in Mediterranean Revival homes (Attachment 5 - Door and Window Brochures).