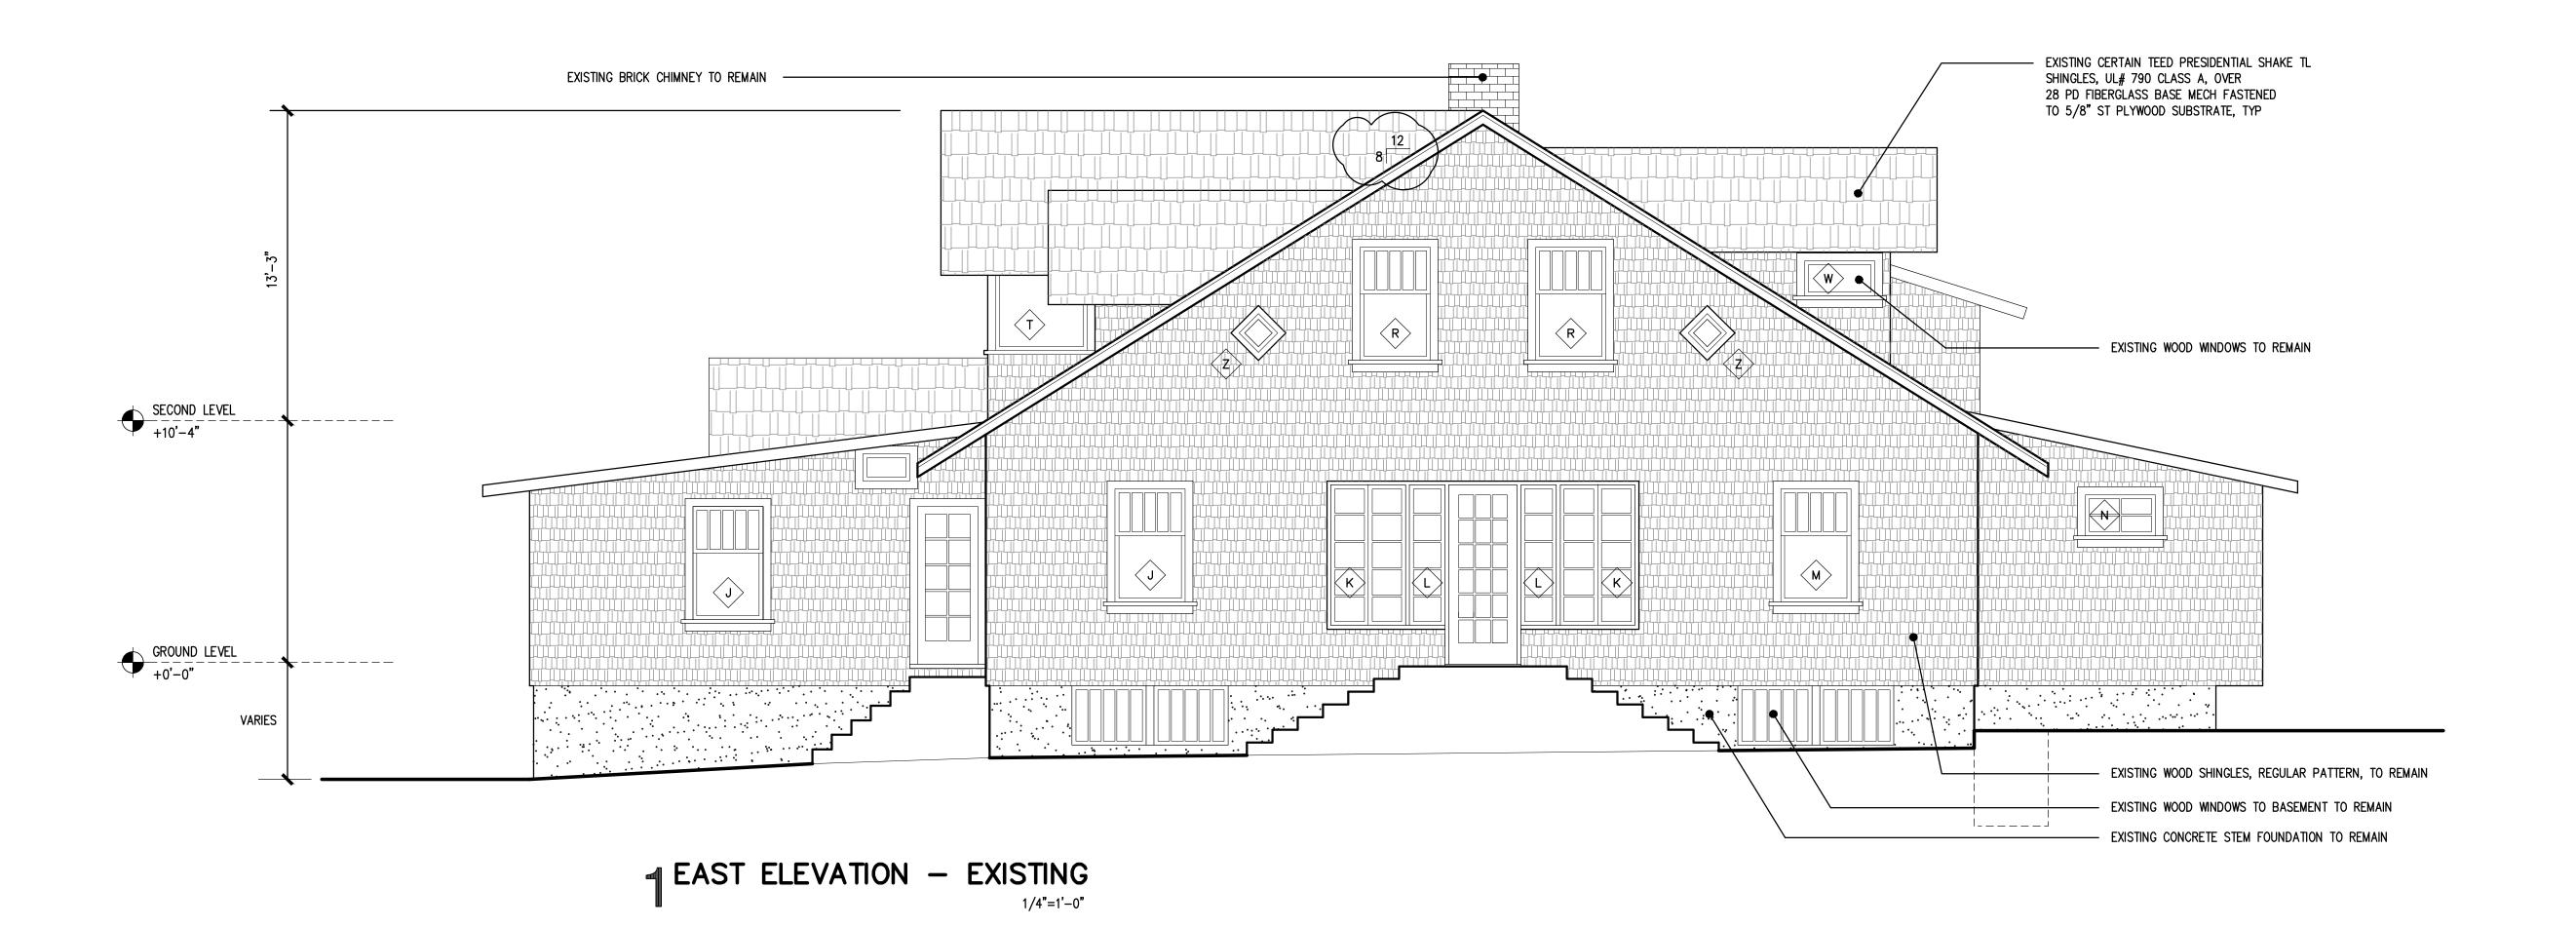

The Mediterranean Revival style is noticeable in the structures' current condition with the use of; Spanish roofing tiles on a hip roof, use of white columns & iron work, use of brick veneer facade, and tall windows with shutters.

#### Project Design Elements

The addition is proposed on the first floor, behind the existing roofline. The new addition will incorporate materials to match the existing style such as, but not limited to the use of brick veneer, new stucco, roofing, iron work, standing columns, and roofing material.

The addition does not alter the original style of the home or modify original features, elements, or spaces, as illustrated in the development plans. The roof is differentiated from the existing and proposed by the use of different roof pitches and use of stucco.

The proposed windows and doors schedule calls out wood material for the new doors and windows, to be consistent to the styles found in Mediterranean Revival homes (Attachment 5 - Door and Window Brochures).