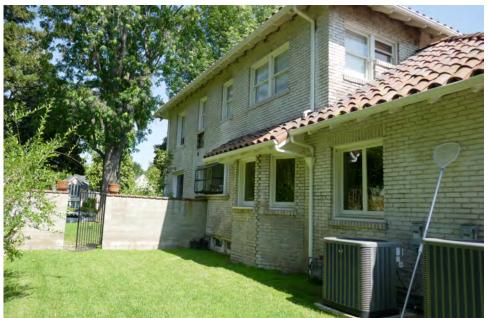

The Mediterranean Revival style is noticeable in the structures' current condition with the use of; Spanish roofing tiles on a hip roof, use of white columns & iron work, use of brick veneer facade, and tall windows with shutters.

The Mediterranean Revival style architecture is not a unifying featured style in the neighborhood, as the neighborhood tract contains a variety of architectural styles such as but not limited to English, Colonial, Craftsman, and Mission Revival. (Attachment 6 – Site and Neighboring Pictures)

#### **Attachments**

- 1. Conditions of Approval
- 2. Building Permit History
- 3. Development Plans & Material Board
- 4. Color Illustrations
- 5. Doors and Windows Brochures
- 6. Site & Neighborhood Images