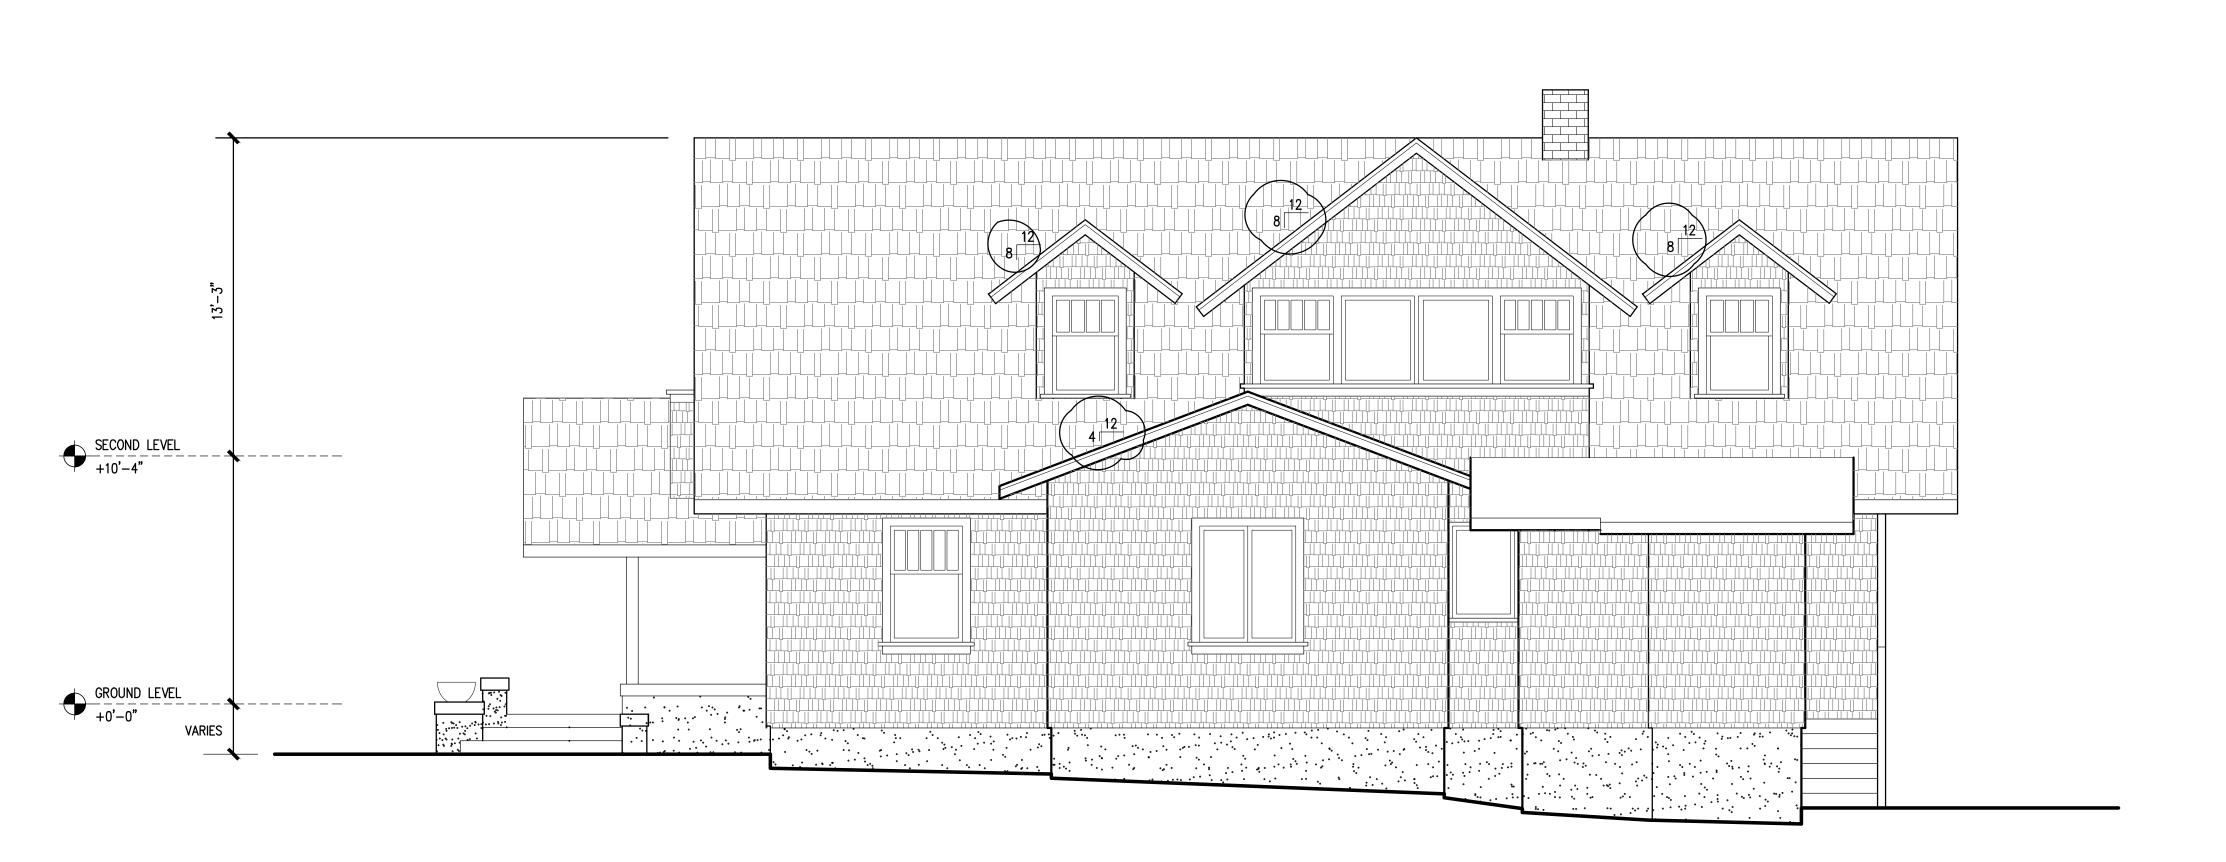

The Mediterranean Revival style is noticeable in the structures' current condition with the use of; Spanish roofing tiles on a hip roof, use of white columns & iron work, use of brick veneer facade, and tall windows with shutters.

#### Project Design Elements

The addition is proposed on the first floor, behind the existing roofline. The new addition will incorporate materials to match the existing style such as, but not limited to the use of brick veneer, new stucco, roofing, iron work, standing columns, and roofing material.

The addition does not alter the original style of the home or modify original features, elements, or spaces, as illustrated in the development plans. The roof is differentiated from the existing and proposed by the use of different roof pitches and use of stucco.