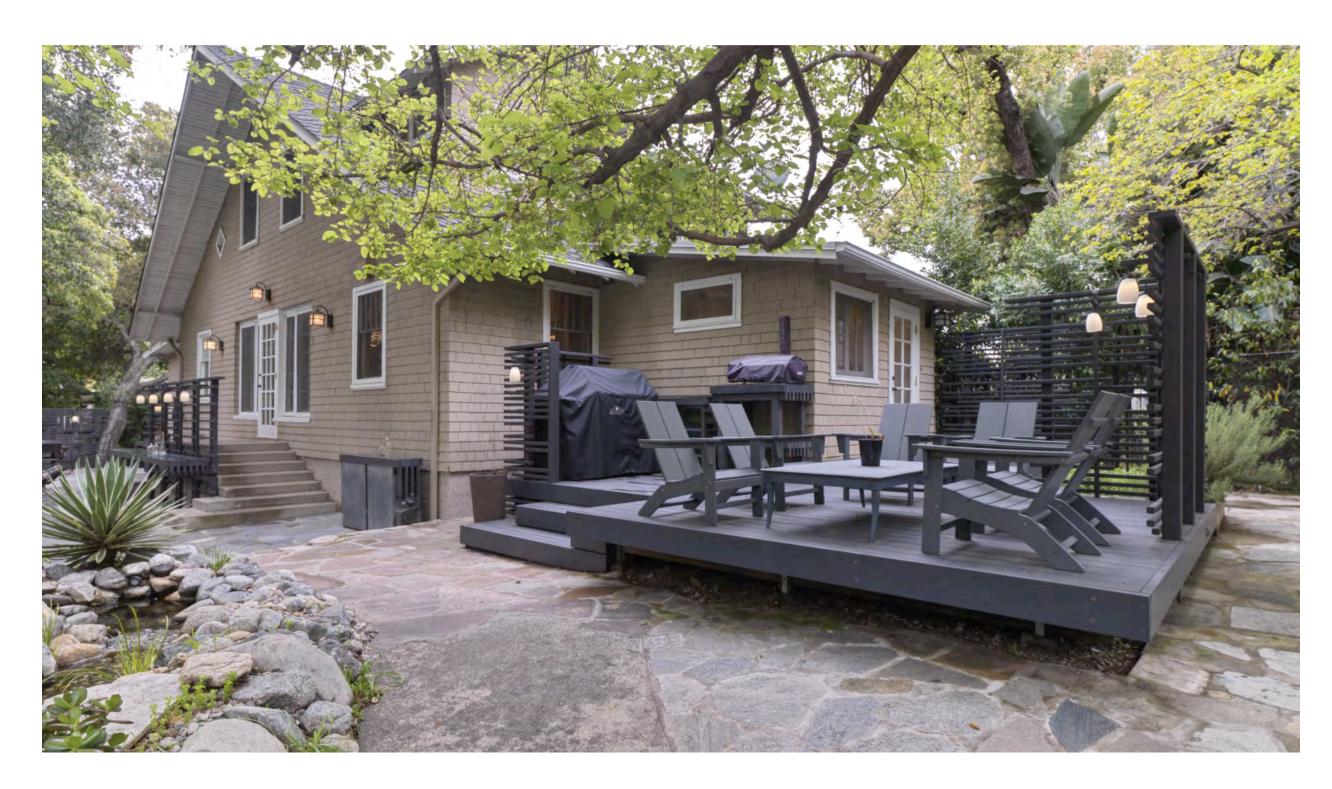

#### PROJECT DESCRIPTION

The applicant is requesting approval of a Certificate of Appropriateness to construct a 225 square foot rear addition to include a new mudroom and relocate the existing laundry room, expanding the existing deck above the proposed laundry room that is accessed from the 2nd floor bedroom, and construct a 30 square-foot bay window in the breakfast room with other associated interior improvements. Additionally, the project proposes to construct an attached 499 square-foot covered porch to the north (side yard) of the existing home, a new block wall and gate to replace the existing, and relocate the existing pavilion next to the pool with a new 254 square-feet pergola addition.

After construction, the addition will remove one of the bedrooms on the first floor to expand the breakfast room and proposes a new pantry. When complete, the home will total 3,719 square-feet with four bedrooms. Minor interior improvements are proposed on the second floor as well, as illustrated in the plans. (Attachment 3 & 4 - Development Plans & Materials Board/ Color Illustrations)

The proposed project consists of a 225 square foot rear addition to include a new mudroom and relocate the existing laundry room, expanding the existing deck above the proposed laundry room that is accessed from the 2nd floor bedroom, and construct a 30 square-foot bay window in the breakfast room with other associated interior improvements. Additionally, the project proposes to construct an attached 499 square-foot covered porch to the north (side yard) of the existing home and is proposing a new block wall and gate to replace the existing.