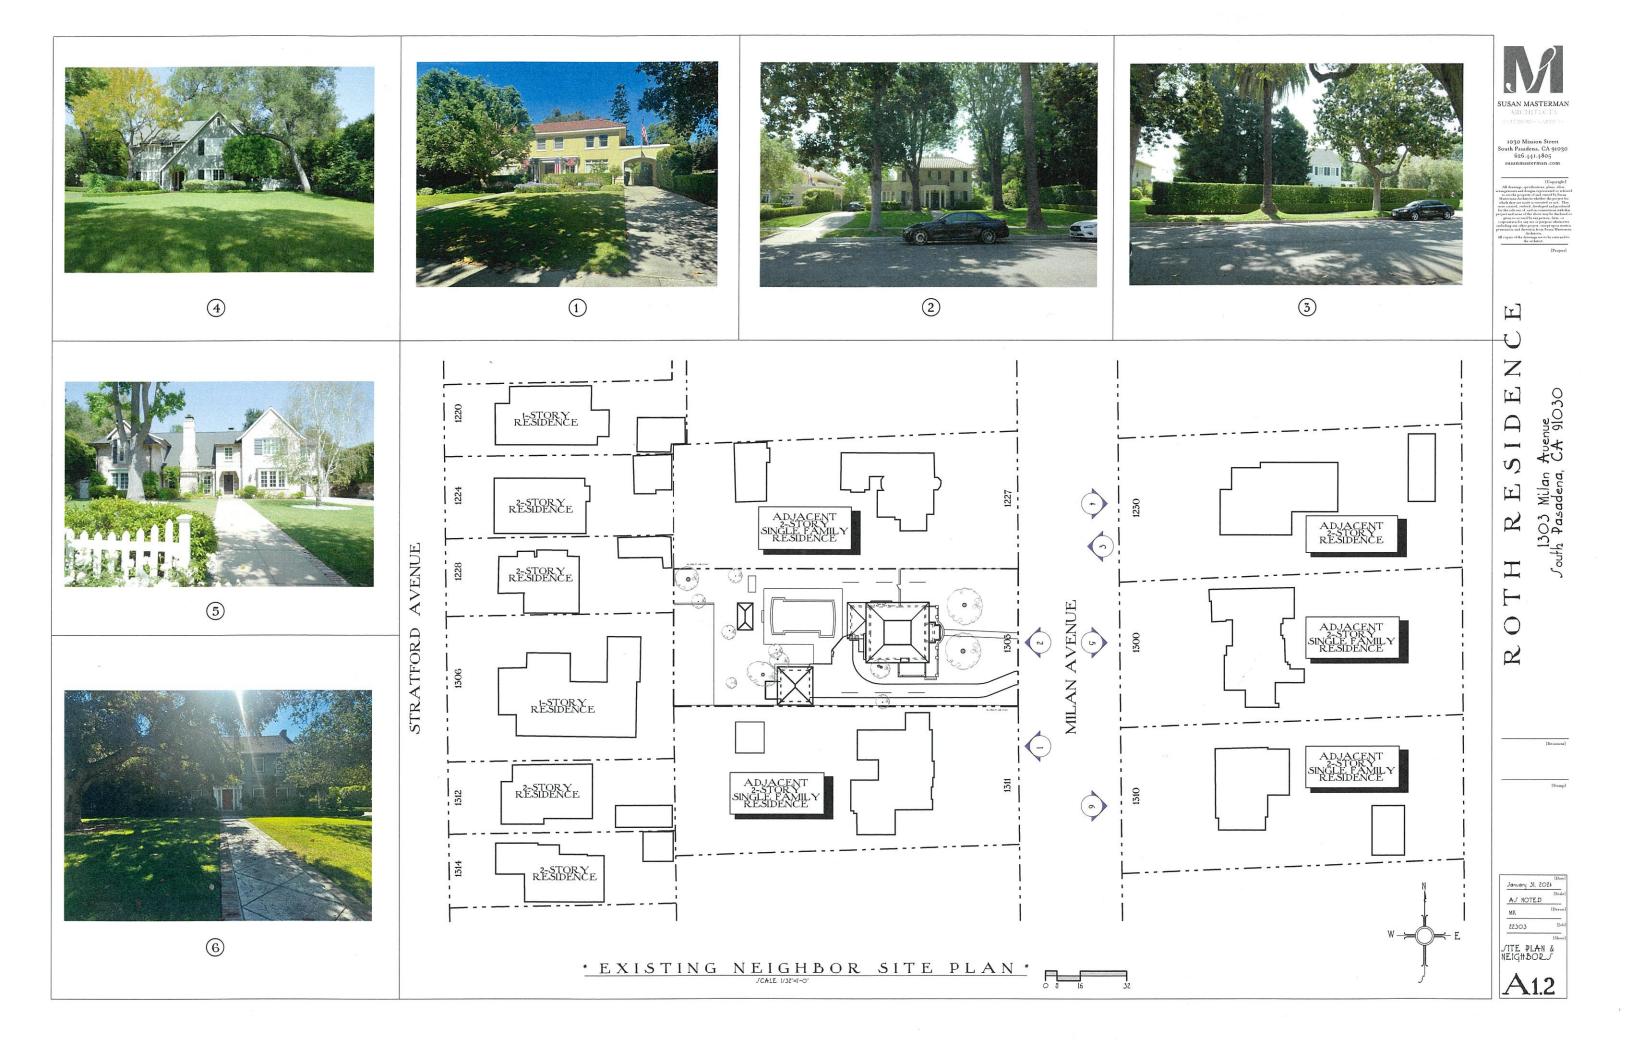

The Mediterranean Revival style architecture is not a unifying featured style in the neighborhood, as the neighborhood tract contains a variety of architectural styles such as but not limited to English, Colonial, Craftsman, and Mission Revival. (Attachment 6 – Site and Neighboring Pictures)

#### **Attachments**

- 1. Conditions of Approval
- 2. Building Permit History
- 3. Development Plans & Material Board
- 4. Color Illustrations
- 5. Doors and Windows Brochures
- 6. Site & Neighborhood Images

other minor building permits that were pulled for reroofing, walls and fences, electrical, and mechanical permits. (Attachment 2 - Building Permits)

The subject site is located on the west side of Milan Avenue between Monterey Road and Edgewood Drive. The property measures a total of 22,656 square feet. The property has an approximate depth of 238 feet and an approximate width of 95 feet. The subject site is currently developed with a one-story, single-family residence and a detached two-car garage.

The Mediterranean Revival style is noticeable in the structures' current condition with the use of; Spanish roofing tiles on a hip roof, use of white columns & iron work, use of brick veneer facade, and tall windows with shutters.