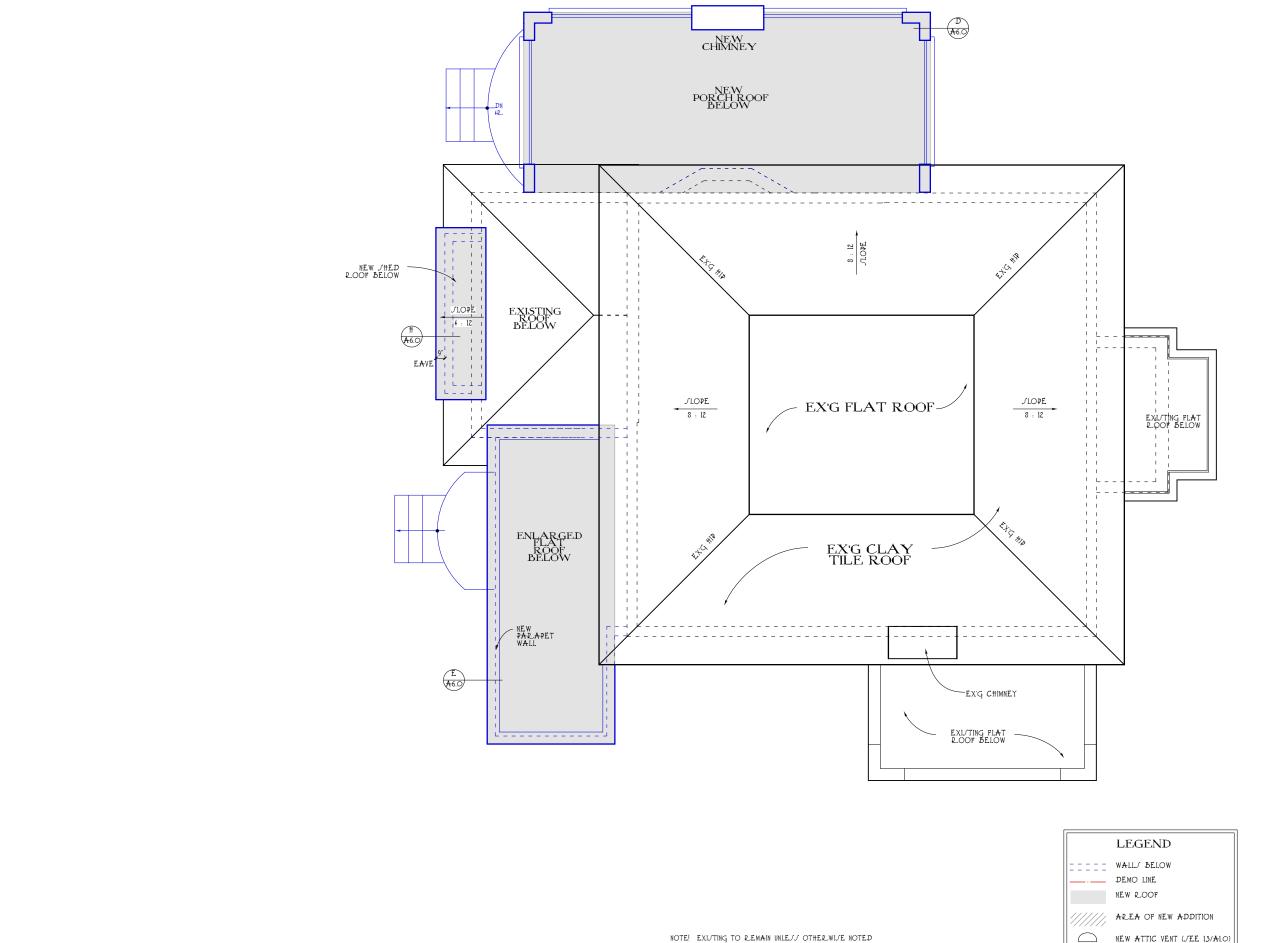

#### PROJECT DESCRIPTION

The applicant is requesting approval of a Certificate of Appropriateness to construct a 225 square foot rear addition to include a new mudroom and relocate the existing laundry room, expanding the existing deck above the proposed laundry room that is accessed from the 2nd floor bedroom, and construct a 30 square-foot bay window in the breakfast room with other associated interior improvements. Additionally, the project proposes to construct an attached 499 square-foot covered porch to the north (side yard) of the existing home, a new block wall and gate to replace the existing, and relocate the existing pavilion next to the pool with a new 254 square-feet pergola addition.

#### Project Design Elements

The addition is proposed on the first floor, behind the existing roofline. The new addition will incorporate materials to match the existing style such as, but not limited to the use of brick veneer, new stucco, roofing, iron work, standing columns, and roofing material.

The addition does not alter the original style of the home or modify original features, elements, or spaces, as illustrated in the development plans. The roof is differentiated from the existing and proposed by the use of different roof pitches and use of stucco.