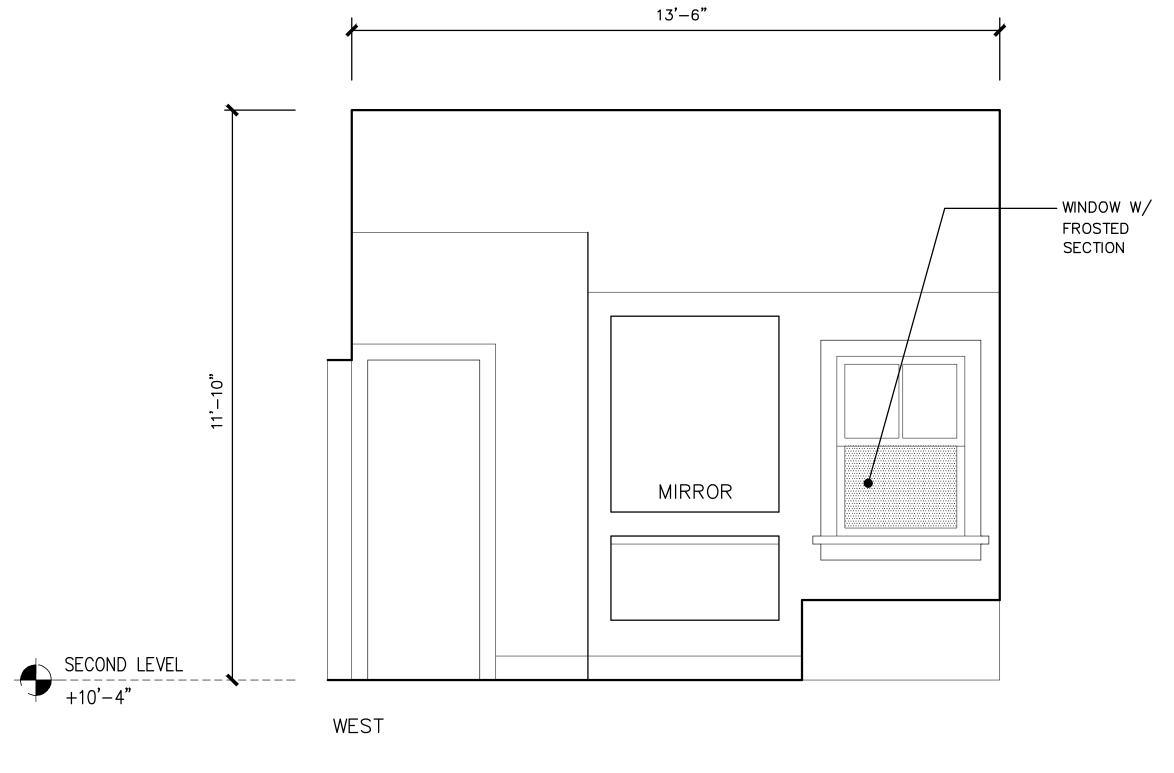

#### PROJECT DESCRIPTION

The applicant is requesting approval of a Certificate of Appropriateness to construct a 225 square foot rear addition to include a new mudroom and relocate the existing laundry room, expanding the existing deck above the proposed laundry room that is accessed from the 2nd floor bedroom, and construct a 30 square-foot bay window in the breakfast room with other associated interior improvements. Additionally, the project proposes to construct an attached 499 square-foot covered porch to the north (side yard) of the existing home, a new block wall and gate to replace the existing, and relocate the existing pavilion next to the pool with a new 254 square-feet pergola addition.

After construction, the addition will remove one of the bedrooms on the first floor to expand the breakfast room and proposes a new pantry. When complete, the home will total 3,719 square-feet with four bedrooms. Minor interior improvements are proposed on the second floor as well, as illustrated in the plans. (Attachment 3 & 4 - Development Plans & Materials Board/ Color Illustrations)

The proposed windows and doors schedule calls out wood material for the new doors and windows, to be consistent to the styles found in Mediterranean Revival homes (Attachment 5 - Door and Window Brochures).