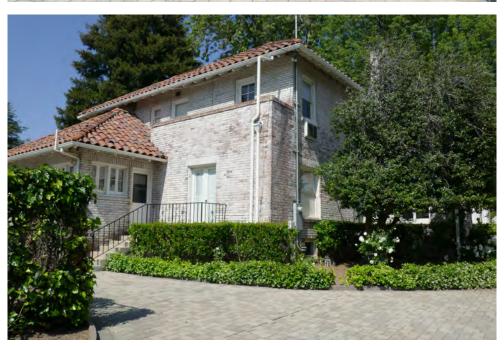

#### **Background**

Constructed in 1925, the subject site is included in the City's Inventory of Historic Resources with a 4D2 NRHP Status code. The residence is designed with the influence of Mediterranean Revival style. The subject site is located within the *Tracts 2071 & 1197 District* as a potentially eligible historic district. The *Tracts 2071 & 1197 District* is an excellent example of a neighborhood of generously-sized period revival single-family residences, with a high degree of integrity, in South Pasadena. Its period of significance is from 1912 to 1952, which encompasses the earliest residence to the latest. 84% of the buildings within the district boundary are contributing; therefore, the district may be eligible for designation as a local historic district. The home in its original condition has good integrity with minimal modifications to the existing building shell. After its original built, the home had two interior remodels, an expansion of the existing porch, as well as

The Mediterranean Revival style is noticeable in the structures' current condition with the use of; Spanish roofing tiles on a hip roof, use of white columns & iron work, use of brick veneer facade, and tall windows with shutters.