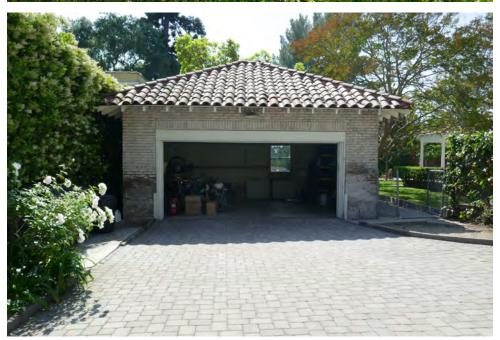

other minor building permits that were pulled for reroofing, walls and fences, electrical, and mechanical permits. (Attachment 2 - Building Permits)

The subject site is located on the west side of Milan Avenue between Monterey Road and Edgewood Drive. The property measures a total of 22,656 square feet. The property has an approximate depth of 238 feet and an approximate width of 95 feet. The subject site is currently developed with a one-story, single-family residence and a detached two-car garage.

The Mediterranean Revival style is noticeable in the structures' current condition with the use of; Spanish roofing tiles on a hip roof, use of white columns & iron work, use of brick veneer facade, and tall windows with shutters.