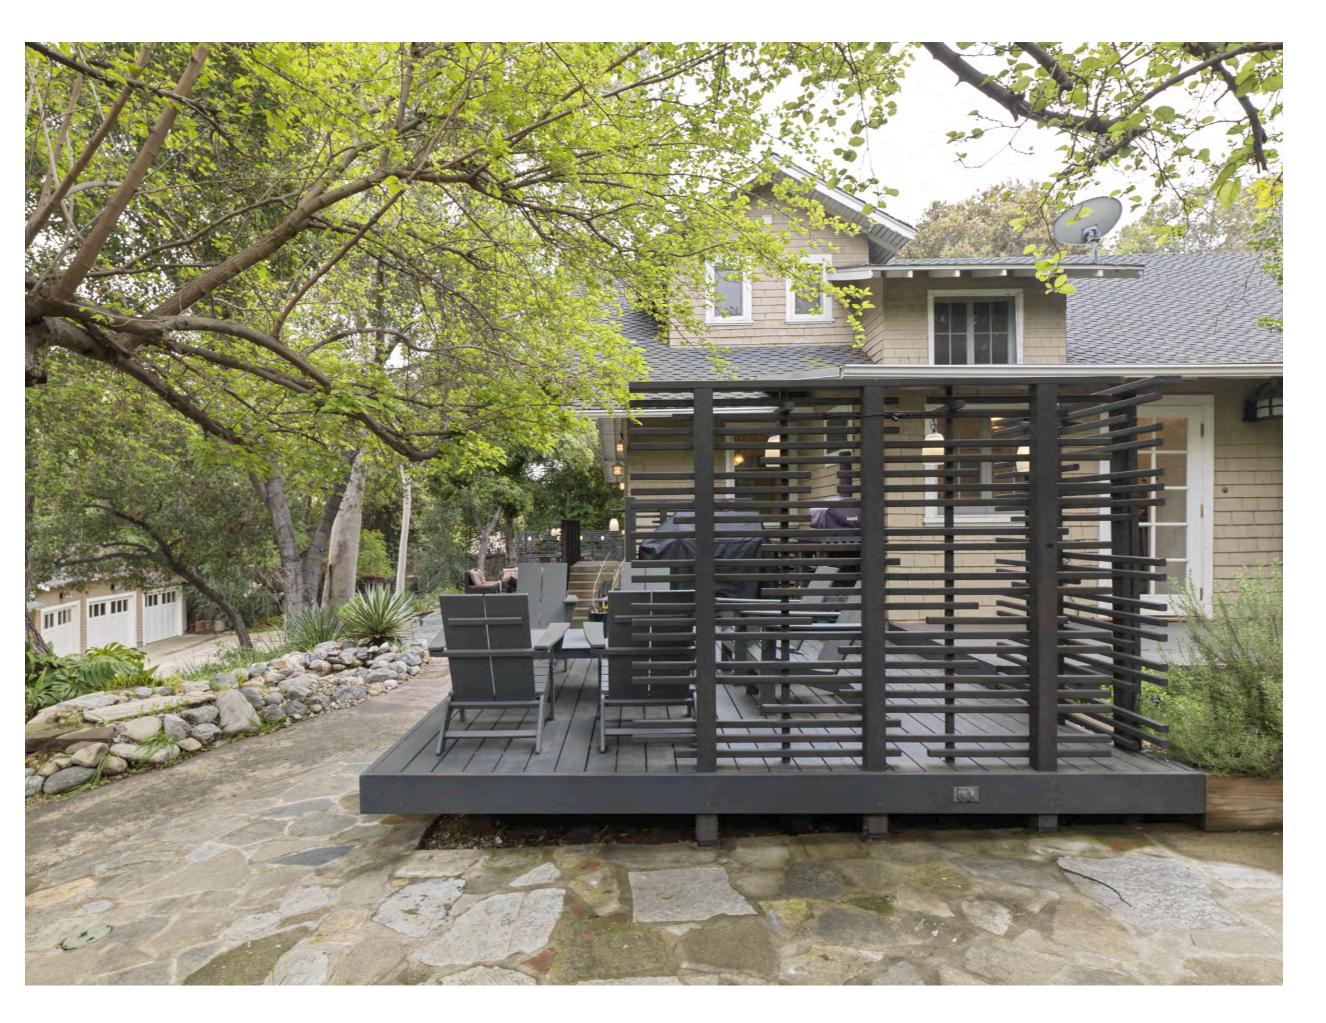

#### PROJECT DESCRIPTION

The applicant is requesting approval of a Certificate of Appropriateness to construct a 225 square foot rear addition to include a new mudroom and relocate the existing laundry room, expanding the existing deck above the proposed laundry room that is accessed from the 2nd floor bedroom, and construct a 30 square-foot bay window in the breakfast room with other associated interior improvements. Additionally, the project proposes to construct an attached 499 square-foot covered porch to the north (side yard) of the existing home, a new block wall and gate to replace the existing, and relocate the existing pavilion next to the pool with a new 254 square-feet pergola addition.

After construction, the addition will remove one of the bedrooms on the first floor to expand the breakfast room and proposes a new pantry. When complete, the home will total 3,719 square-feet with four bedrooms. Minor interior improvements are proposed on the second floor as well, as illustrated in the plans. (Attachment 3 & 4 - Development Plans & Materials Board/ Color Illustrations)

The proposed project consists of a 225 square foot rear addition to include a new mudroom and relocate the existing laundry room, expanding the existing deck above the proposed laundry room that is accessed from the 2nd floor bedroom, and construct a 30 square-foot bay window in the breakfast room with other associated interior improvements. Additionally, the project proposes to construct an attached 499 square-foot covered porch to the north (side yard) of the existing home and is proposing a new block wall and gate to replace the existing.