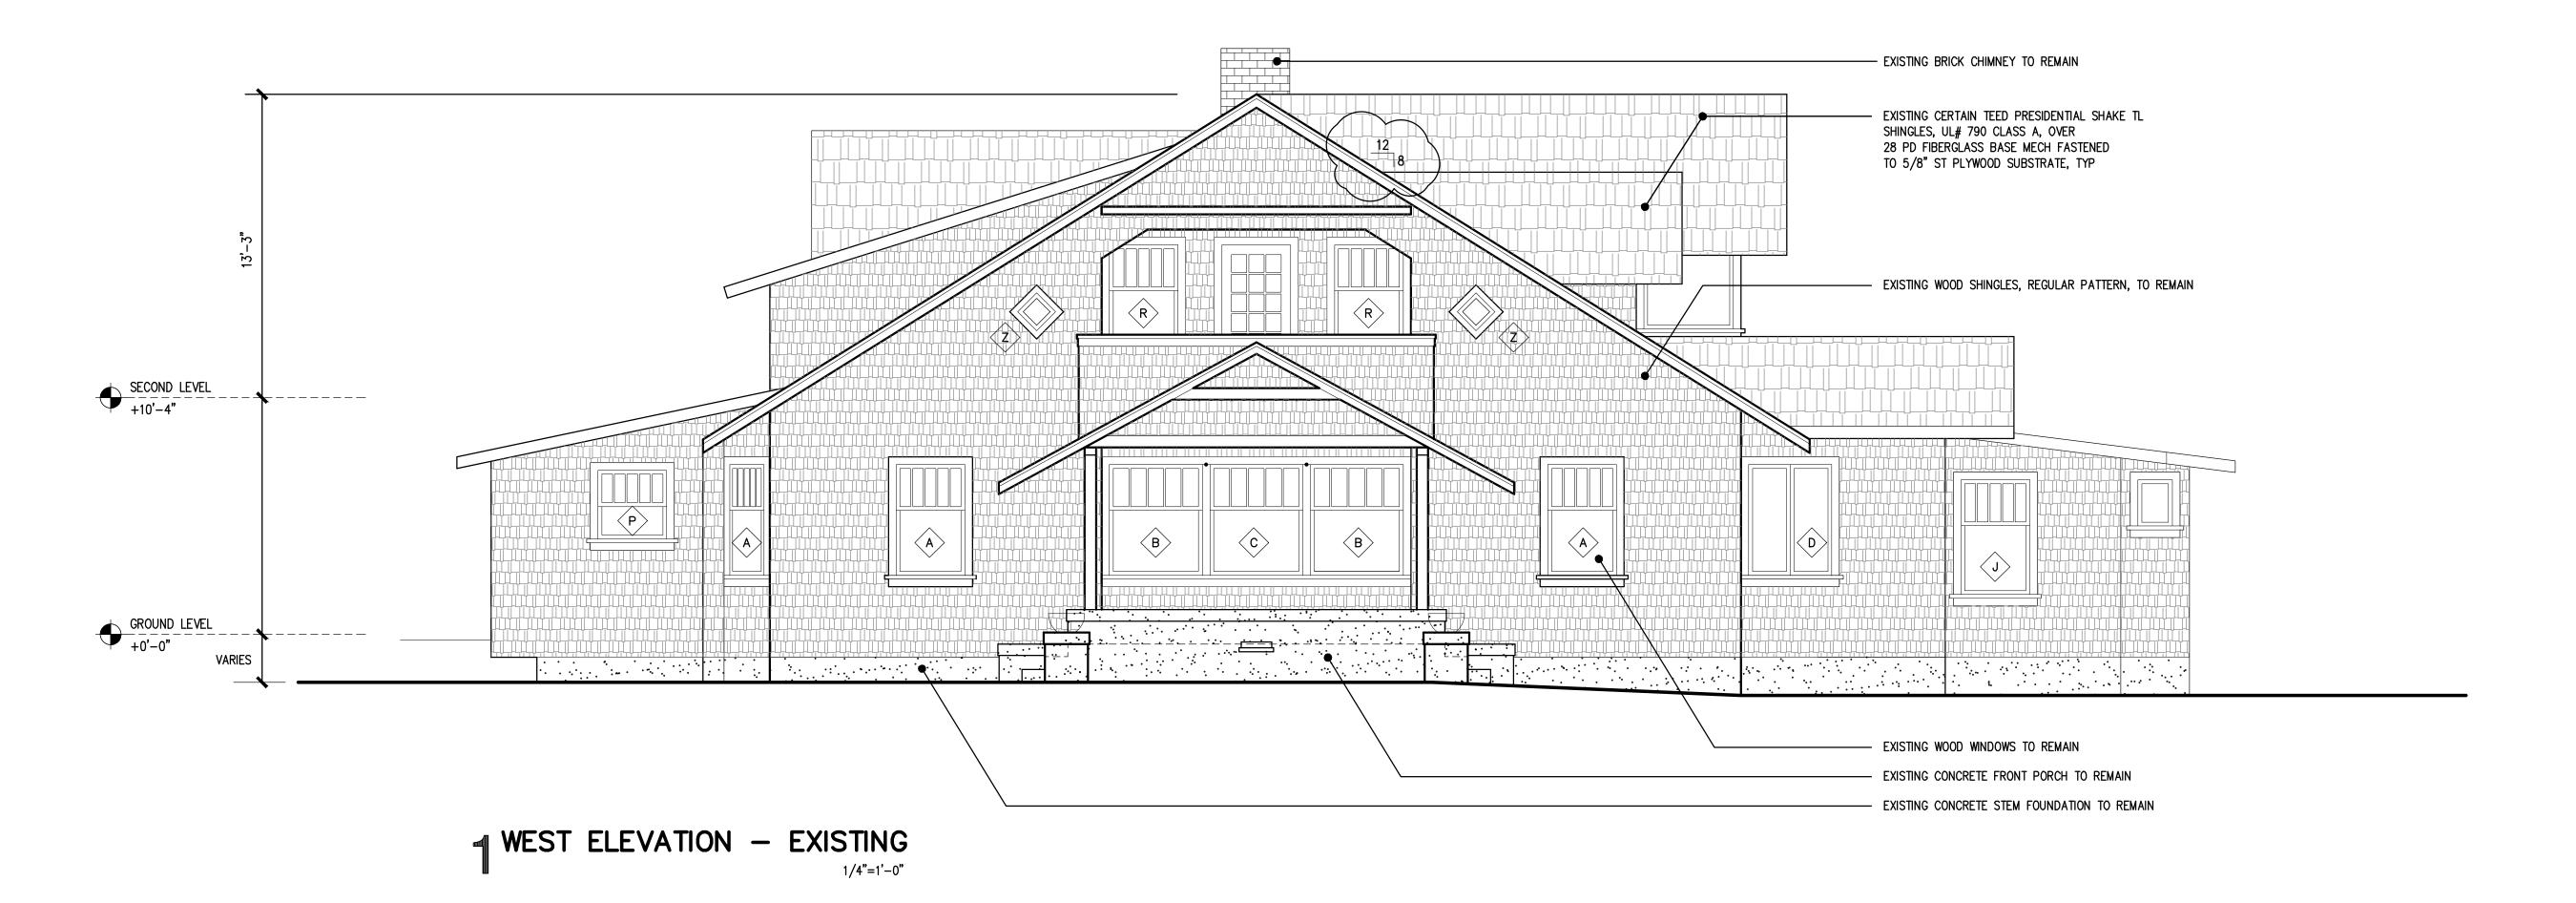

The Mediterranean Revival style is noticeable in the structures' current condition with the use of; Spanish roofing tiles on a hip roof, use of white columns & iron work, use of brick veneer facade, and tall windows with shutters.

#### Project Design Elements

The addition is proposed on the first floor, behind the existing roofline. The new addition will incorporate materials to match the existing style such as, but not limited to the use of brick veneer, new stucco, roofing, iron work, standing columns, and roofing material.

The addition does not alter the original style of the home or modify original features, elements, or spaces, as illustrated in the development plans. The roof is differentiated from the existing and proposed by the use of different roof pitches and use of stucco.

The Mediterranean Revival style architecture is not a unifying featured style in the neighborhood, as the neighborhood tract contains a variety of architectural styles such as but not limited to English, Colonial, Craftsman, and Mission Revival. (Attachment 6 – Site and Neighboring Pictures)