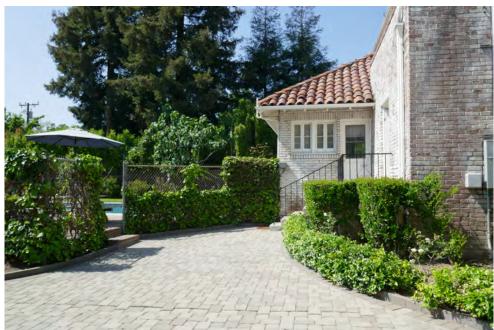

The Mediterranean Revival style is noticeable in the structures' current condition with the use of; Spanish roofing tiles on a hip roof, use of white columns & iron work, use of brick veneer facade, and tall windows with shutters.

#### PROJECT DESCRIPTION

The applicant is requesting approval of a Certificate of Appropriateness to construct a 225 square foot rear addition to include a new mudroom and relocate the existing laundry room, expanding the existing deck above the proposed laundry room that is accessed from the 2nd floor bedroom, and construct a 30 square-foot bay window in the breakfast room with other associated interior improvements. Additionally, the project proposes to construct an attached 499 square-foot covered porch to the north (side yard) of the existing home, a new block wall and gate to replace the existing, and relocate the existing pavilion next to the pool with a new 254 square-feet pergola addition.