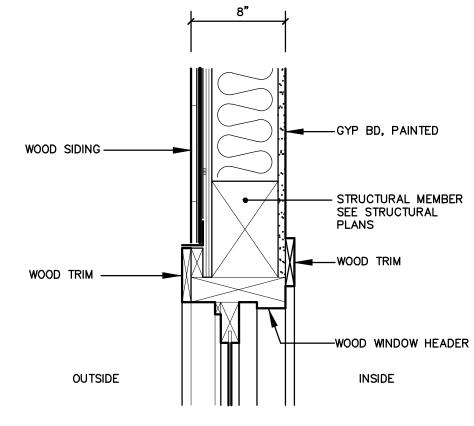

The proposed windows and doors schedule calls out wood material for the new doors and windows, to be consistent to the styles found in Mediterranean Revival homes (Attachment 5 - Door and Window Brochures).