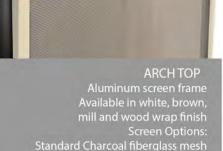

The proposed windows and doors schedule calls out wood material for the new doors and windows, to be consistent to the styles found in Mediterranean Revival homes (Attachment 5 - Door and Window Brochures).