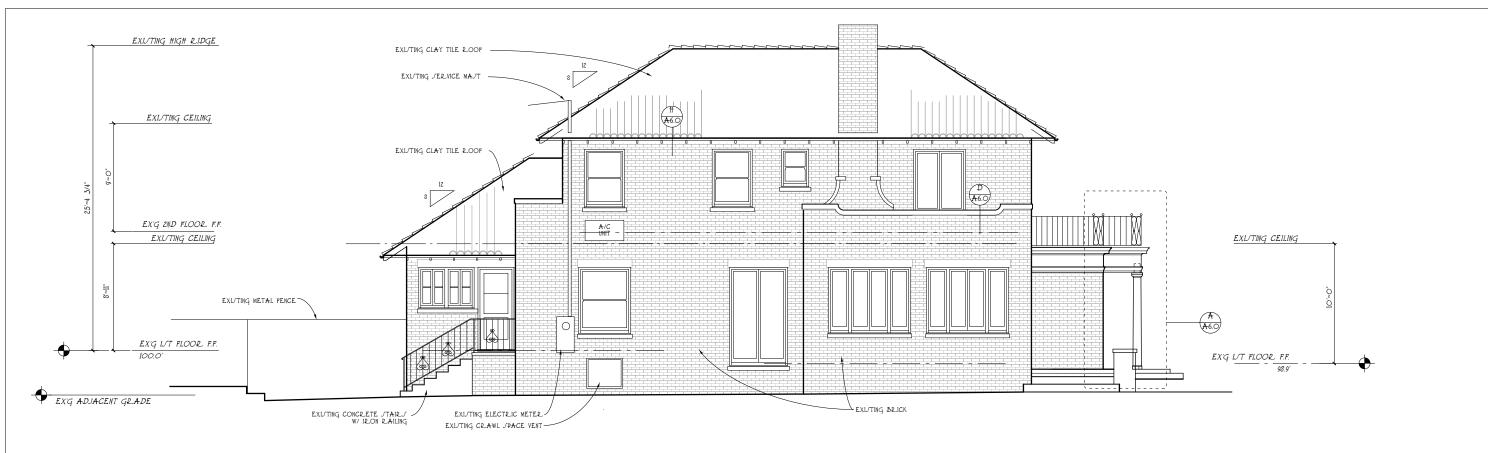

#### **Background**

Constructed in 1925, the subject site is included in the City's Inventory of Historic Resources with a 4D2 NRHP Status code. The residence is designed with the influence of Mediterranean Revival style. The subject site is located within the *Tracts 2071 & 1197 District* as a potentially eligible historic district. The *Tracts 2071 & 1197 District* is an excellent example of a neighborhood of generously-sized period revival single-family residences, with a high degree of integrity, in South Pasadena. Its period of significance is from 1912 to 1952, which encompasses the earliest residence to the latest. 84% of the buildings within the district boundary are contributing; therefore, the district may be eligible for designation as a local historic district. The home in its original condition has good integrity with minimal modifications to the existing building shell. After its original built, the home had two interior remodels, an expansion of the existing porch, as well as

The Mediterranean Revival style is noticeable in the structures' current condition with the use of; Spanish roofing tiles on a hip roof, use of white columns & iron work, use of brick veneer facade, and tall windows with shutters.