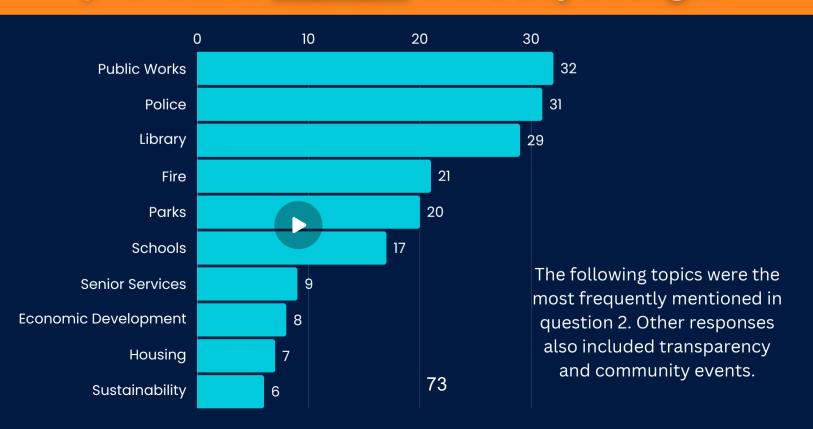

onducting a communitywide budget survey to solicit input on priorities from the community on Fiscal Year 24-25. The responses from this survey will be taken into consideration during the City's budget process.

# Snapshot (as of May 14, 2024):

- 90 responses
- 5 questions open-ended
- Focused on soliciting feedback on the community's priorities, goals for maintenance, additions, and specific needs to be considered.





## What is the most important reason you choose to live in the City of South Pasadena?



The following 6 topics were the most frequently mentioned in question 1. Other responses also included location and proximity to Downtown Los Angeles, greenspaces, and family friendliness.

## What would you consider your top three priorities to <u>maintain</u> in the City's budget?



# What would you consider your top three priorities to <u>add</u> into the City's budget?



The responses highlight a diverse range of concerns and priorities within the community. Key themes include the need for investment in infrastructure, such as roads, housing, and public transportation, to improve accessibility and quality of life. There is also a strong emphasis on public safety, with mentions of police and fire department staffing, crime prevention, and traffic safety measures. Additionally, residents express interest in enhancing community amenities like libraries, parks, and recreational facilities, as well as addressing social issues such as homelessness and mental health support. Overall, the responses reflect a desire for balanced development, fiscal responsibility, and res