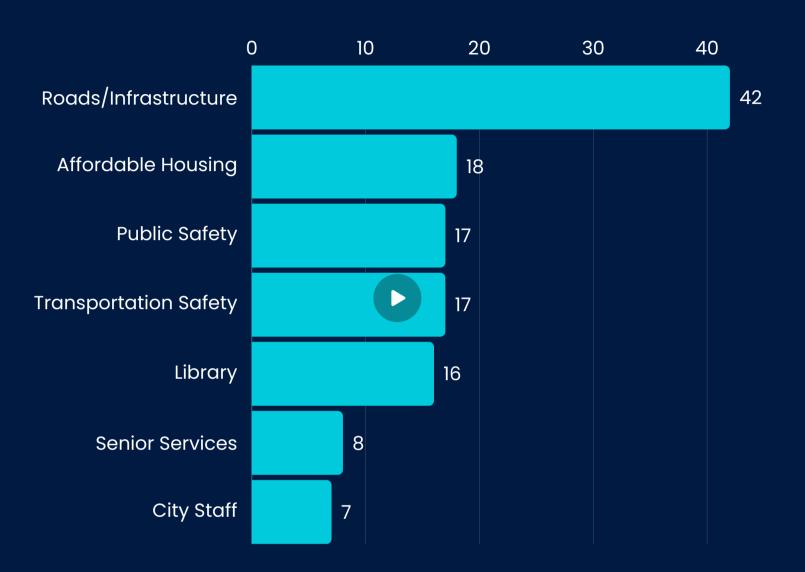

Fiscal Year 24-25. The responses from this survey will be taken into consideration during the City's budget process.

# Snapshot (as of May 14, 2024):

- 90 responses
- 5 questions open-ended
- Focused on soliciting feedback on the community's priorities, goals for maintenance, additions, and specific needs to be considered.





## What is the most important reason you choose to live in the City of South Pasadena?



The following 6 topics were the most frequently mentioned in question 1. Other responses also included location and proximity to Downtown Los Angeles, greenspaces, and family friendliness.

## What would you consider your top three priorities to <u>maintain</u> in the City's budget?



# What would you consider your top three priorities to <u>add</u> into the City's budget?



The responses highlight a diverse range of concerns and priorities within the community. Key themes include the need for investment in infrastructure, such as roads, housing, and public transportation, to improve accessibility and quality of life. There is also a strong emphasis on public safety, with mentions of police and fire department staffing, crime prevention, and traffic safety measures. Additionally, residents express interest in enhancing community amenities like libraries, parks, and recreational facilities, as well as addressing social issues such as homelessness and mental health support. Overall, the responses reflect a desire for balanced development, fiscal responsibility, and responsive governance to meet the evolving needs of the City.

## Is there a specific need not m