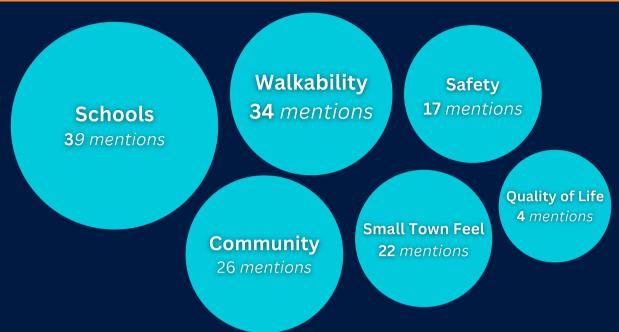

|                            |              |                            | 600,000                   |                 |            |                  |                |

# **CITY OF SOUTH PASADENA**

# FY 2024-2025 BUDGET COMMUNITY SURVEY SUMMARY

The City of South Pasadena is conducting a communitywide budget survey to solicit input on priorities from the community on Fiscal Year 24-25. The responses from this survey will be taken into consideration during the City's budget process.

# Snapshot (as of May 14, 2024):

- 90 responses
- 5 questions open-ended
- Focused on soliciting feedback on the community's priorities, goals for maintenance, additions, and specific needs to be considered.





## What is the most important reason you choose to live in the City of South Pasadena?



The following 6 topics were the most frequently mentioned in question 1. Other responses also included location and proximity to Downtown Los Angeles, greenspaces, and family friendliness.

## What would you consider your top three priorities to <u>maintain</u> in the City's budget?



# What would you consider your top three priorities to <u>add</u> into the City's budget?



The responses highlight a diverse range of concerns and priorities within the community. Key themes include the need for investment in infrastructure, such as roads, housing, and public transportation, to improve accessibility and quality of life. There is also a strong emphasis on public safety, with mentions of police and fire department staffing, crime prevention, and traffic safety measures. Additionally, resid