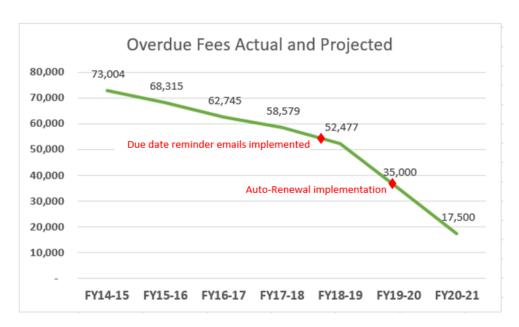

#### **Auto-renewal**

Launched: July 1

6,393 items were automatically renewed 640 items were not renewed because they were on hold for other customers