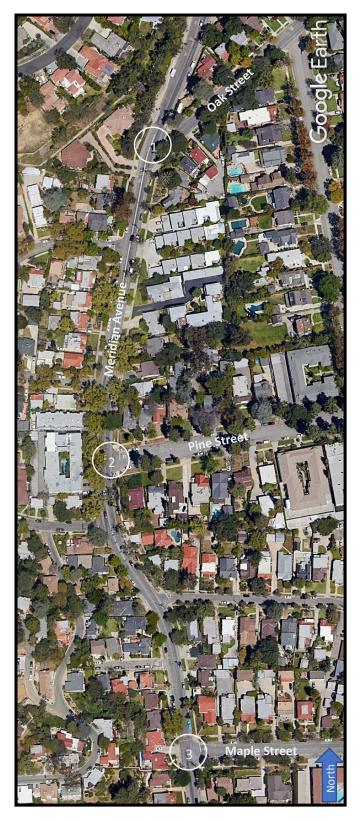

#### Stop Sign Analysis: Meridian Avenue at Oak Street, Pine Street, and Maple Street

Dear Mr. Abbas:

The purpose of this memorandum is to present the findings of a Stop Sign Analysis related to the proposed installation of a Stop Sign at three (3) intersections along Meridian Avenue. The three intersections are at Oak Street, Pine Street, and Maple Street. An aerial map of the locations is provided as Exhibit A.

### Meridian Avenue and Oak Street

The intersection of Meridian Avenue and Oak Street is a t-intersection as shown on the attached aerial photo. Approximately 150 feet north of Oak Street, Meridian Avenue is approximately 40 feet wide and then transitions to 35 feet. Prior to the transition, parking is allowed on both sides of Meridian north of the intersection, south of the intersection parking is allowed on both sides except for the easterly side of the street where there is 97 feet of red curb to prevent parked cars from blocking the line of sight for vehicles making a right turn onto Meridian from Oak. Along the west side of the intersection there is a driveway that serves a single-family residence. Oak Street is 30 feet wide which allows for parking along both sides of the street. Westbound Oak currently has a stop sign, while the north and southbound legs Meridian Avenue do not. The southerly leg of the intersection has a crosswalk with in-pavement lighting along with the appropriate signage.