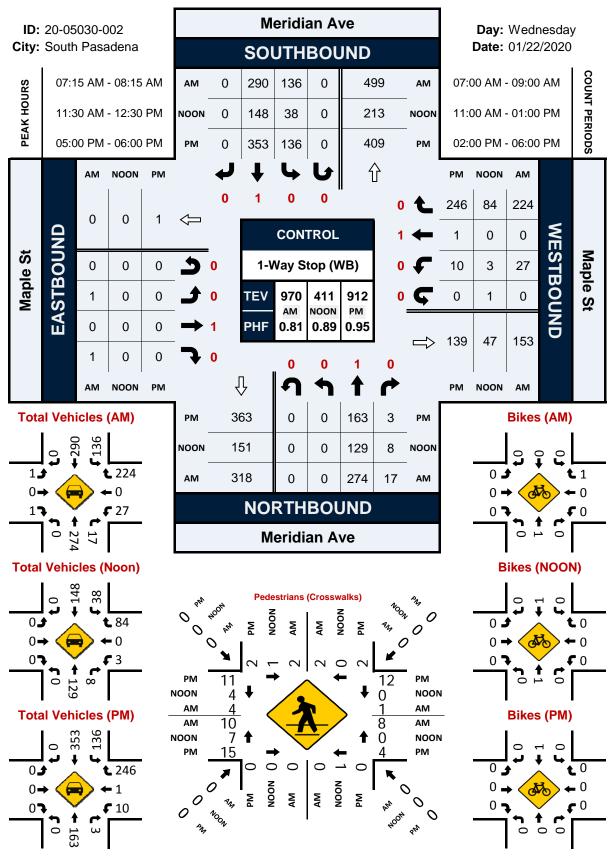

#### Meridian Avenue and Pine Street

The intersection of Meridian Avenue and Pine Street is a t-intersection. At this intersection, Meridian Avenue is 35 feet wide which allows for parking on both sides of Meridian north and south of Pine. Along the westerly side of Meridian there is an apartment complex. Pine Street is 45 feet wide, has a downward slope which meets Meridian Avenue, and parking is allowed on both sides of Pine Street. The westbound leg of Pine Street has a stop sign, while the north and southbound legs of Meridian Avenue does not.

Accident history obtained from SWITRS from January 31, 2019 – January 31, 2020 shows that there was only one (1) accident at the Meridian Avenue and Pine Street intersection, which does not satisfy the requirement of five (5) accidents within a 12-month period.

| Table 3: Meridian | Avenue and Pine Str                                                               | eet 12-Month Accident Histo | ry                  |  |  |  |  |  |  |  |  |  |  |
|-------------------|-----------------------------------------------------------------------------------|-----------------------------|---------------------|--|--|--|--|--|--|--|--|--|--|
| Date of Collision | ate of Collision Type of Collision Collision Severity Motor Vehicle Involved With |                             |                     |  |  |  |  |  |  |  |  |  |  |
| 01/17/2020        | Rear End                                                                          | Injury (Complaint of Pain)  | Other Motor Vehicle |  |  |  |  |  |  |  |  |  |  |

Traffic volumes including pedestrian and bicycle volumes were analyzed for the intersection. Based on the data collected by NDS, the average daily volume (ADT) of Meridian Avenue is 9,620 vehicles per day where 4,767 vehicles head north and 4,853 vehicles go south. The data along Meridian Avenue shows that the vehicular volume from Meridian does average at least 300 vehicles per hour for any 8 hours of an average day. Although an ADT count was not conducted on Pine Street, the peak hours of the intersection was reviewed. Typically, the peak hour of an intersection experiences the heaviest amount of traffic during the day. The peak hour data which includes vehicles, pedestrians, and bicycles was tabulated for Pine Street is summarized in Table 4 below.

| Table 4: Vehicles, Pee | destrians, and I | Bicycles En | tering from Pin | e Street Du | ring the Peak | Hour(s)  |
|------------------------|------------------|-------------|-----------------|-------------|---------------|----------|
| Intersection           | AM Pe            | ak          | Noon P          | Peak        | PM            | Peak     |
|                        | 7:30AM – 8       | 8:30AM      | 11:30AM – 1     | 12:30PM     | 5:00PM ·      | – 6:00PM |
|                        | Vehicles         | 77          | Vehicles        | 28          | Vehicles      | 51       |
| Meridian Avenue        | Pedestrian       | 17          | Pedestrian      | 1           | Pedestrian    | 15       |
| and Pine Street        | Bicycles         | 0           | Bicycles        | 0           | Bicycles      | 0        |
|                        | AM Total         | 94          | Noon Total      | 29          | PM Total      | 66       |

Based on these numbers, this intersection does not satisfy the minimum of 200 units vehicular volume for a minor street. Therefore, this intersection does not meet the requirements for minimum volumes for a multi-way stop.

**Meridian Avenue and Pine Street:** It is not recommended to install a STOP sign on the northbound and southbound leg of Meridian Avenue. It is recommended to continue to monitor the intersection for excessive speeds, pedestrians, and other traffic conditions. It is also recommended to install horizontal alignment warning signs (W1-4) with a 25 MPH speed advisory sign (W13-1P) along Meridian Avenue to help discourage speeding along the corridor.