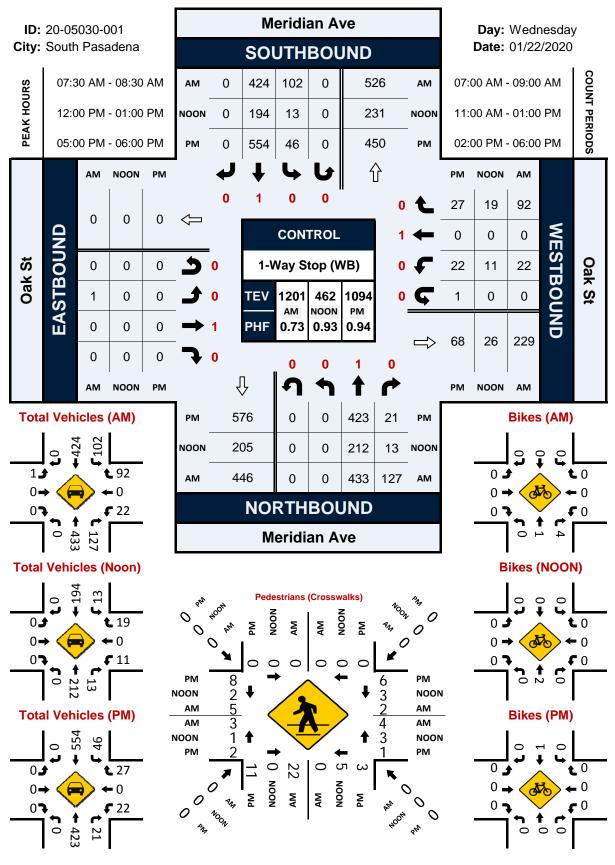

### Meridian Avenue and Oak Street

The intersection of Meridian Avenue and Oak Street is a t-intersection as shown on the attached aerial photo. Approximately 150 feet north of Oak Street, Meridian Avenue is approximately 40 feet wide and then transitions to 35 feet. Prior to the transition, parking is allowed on both sides of Meridian north of the intersection, south of the intersection parking is allowed on both sides except for the easterly side of the street where there is 97 feet of red curb to prevent parked cars from blocking the line of sight for vehicles making a right turn onto Meridian from Oak. Along the west side of the intersection there is a driveway that serves a single-family residence. Oak Street is 30 feet wide which allows for parking along both sides of the street. Westbound Oak currently has a stop sign, while the north and southbound legs Meridian Avenue do not. The southerly leg of the intersection has a crosswalk with in-pavement lighting along with the appropriate signage.

Accident history obtained from SWITRS from January 31, 2019 – January 31, 2020 shows that there was only one (1) accident at the intersection which does not satisfy the requirement of five (5) accidents within a 12-month period. The summary of the accident(s) is presented in the Table 1 below:

| Table 1: Meridian | Avenue and Oak Stre                                                                                        | eet 12-Month Accident Histor | ſŶ      |  |  |  |  |  |  |  |  |  |  |
|-------------------|------------------------------------------------------------------------------------------------------------|------------------------------|---------|--|--|--|--|--|--|--|--|--|--|
| Date of Collision | Date of Collision         Type of Collision         Collision Severity         Motor Vehicle Involved With |                              |         |  |  |  |  |  |  |  |  |  |  |
| 9/22/2019         | Broadside                                                                                                  | Injury (Complaint of Pain)   | Bicycle |  |  |  |  |  |  |  |  |  |  |

Traffic volumes including pedestrian and bicycle volumes were analyzed for the intersection. Based on the data collected by NDS, the average daily volume (ADT) of Meridian Avenue is 9,620 vehicles per day where 4,767 vehicles head north and 4,853 vehicles go south. The data along Meridian Avenue shows that the vehicular volume from Meridian does average at least 300 vehicles per hour for any 8 hours of an average day. Although an ADT count was not conducted on Oak Street, the peak hours of the intersection was reviewed. Typically, the peak hour of an intersection experiences the heaviest amount of traffic during the day. The peak hour data which includes vehicles, pedestrians, and bicycles was tabulated for Oak Street is summarized in Table 2 below.

| Table 2: Vehicles, Peo | destrians, and I    | Bicycles En | tering from Oa        | k Street Du | ring the Peak I | Hour(s)          |
|------------------------|---------------------|-------------|-----------------------|-------------|-----------------|------------------|
| Intersection           | AM Pe<br>7:30AM – 8 |             | Noon P<br>11:30AM – 1 |             |                 | Peak<br>– 6:00PM |
|                        | Vehicles            | 114         | Vehicles              | 30          | Vehicles        | 49               |
| Meridian Avenue        | Pedestrian          | 36          | Pedestrian            | 14          | Pedestrian      | 31               |
| and Oak Street         | Bicycles            | 0           | Bicycles              | 0           | Bicycles        | 0                |
|                        | AM Total            | 150         | Noon Total            | 44          | PM Total        | 80               |

Based on these numbers, this intersection does not satisfy the minimum of 200 units vehicular volume for a minor street. Therefore, this intersection does not meet the requirements for minimum volumes for a multi-way stop.

#### **Recommendations:**

**Meridian Avenue and Oak Street:** It is not recommended to install a STOP sign on the northbound and southbound leg of Meridian Avenue. It is recommended to continue to monitor the intersection for excessive speeds, pedestrians, and other traffic conditions. It is also recommended to install horizontal alignment warning signs (W1-4) with a 25 MPH speed advisory sign (W13-1P) along Meridian Avenue to help discourage speeding.