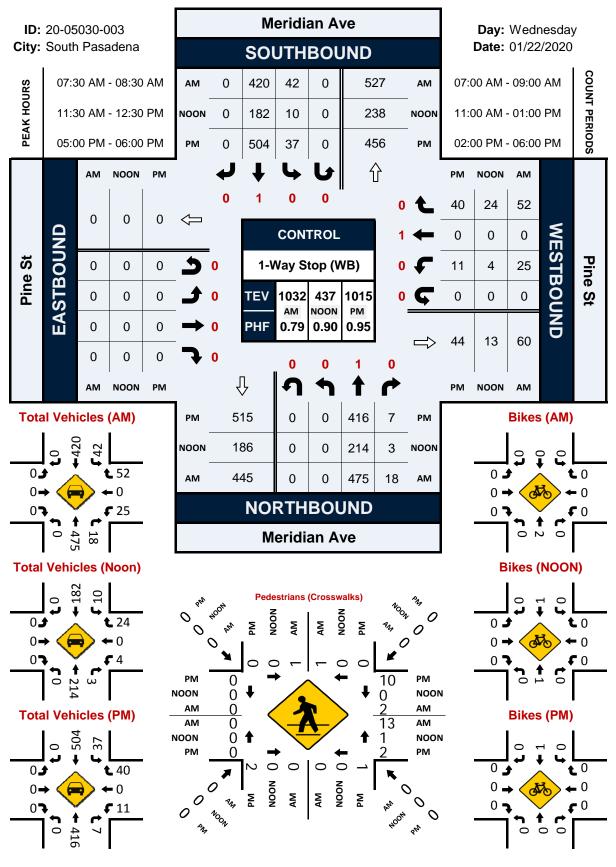

#### **Meridian Avenue and Maple Street**

The Meridian Avenue and Maple Street intersection is a t-intersection located south of the Pine Street intersection. Meridian Avenue is 36 feet wide while Maple Street is 48 feet wide which allows parking on both sides of the street. Maple Street slopes down to meet Meridian Avenue. The area surrounding the intersection consists mainly of single-family residences. On the north leg of the intersection there is a crosswalk. Maple Street is stop controlled while Meridian Avenue is not.

Accident history obtained from SWITRS from January 31, 2019 – January 31, 2020 shows that there were no accidents at the Meridian Avenue and Maple Street intersection, which does not satisfy the requirement of five (5) accidents within a 12-month period.

Traffic volumes including pedestrian and bicycle volumes were analyzed for the intersection. Based on the data collected by NDS, the average daily volume (ADT) of Meridian Avenue is 9,620 vehicles per day where 4,767 vehicles head north and 4,853 vehicles go south. The data along Meridian Avenue shows that the vehicular volume from Meridian does average at least 300 vehicles per hour for any 8 hours of an average day. Although an ADT count was not conducted on Maple Street, the peak hours of the intersection was reviewed. Typically, the peak hour of an intersection experiences the heaviest amount of traffic during the day. The peak hour data which includes vehicles, pedestrians, and bicycles was tabulated for Maple Street and present in Table 5 below.

| Table 5: Vehicles, Peo | destrians, and I    | Bicycles En | tering from Ma        | ple Street I | During the Pea | k Hour(s)        |
|------------------------|---------------------|-------------|-----------------------|--------------|----------------|------------------|
| Intersection           | AM Pe<br>7:15AM – 8 |             | Noon P<br>11:30AM – 1 |              |                | Peak<br>– 6:00PM |
|                        | Vehicles            | 251         | Vehicles              | 88           | Vehicles       | 257              |
| Meridian Avenue        | Pedestrian          | 27          | Pedestrian            | 13           | Pedestrian     | 46               |
| and Maple Street       | Bicycles            | 2           | Bicycles              | 2            | Bicycles       | 1                |
|                        | AM Total            | 280         | Noon Total            | 103          | PM Total       | 304              |

Although, the AM and PM peak reaches the required 200 unit threshold, the noon peak does not which indicates that during the non-peak hours the 200 unit minimum threshold is probably not met. Based on the data, any other 5 hours of the day of this intersection does not reach the minimum of 200 units needed to satisfy the minimum vehicular volume for a minor street. Therefore, this intersection does not meet the requirements for minimum volumes for a multi-way stop.

**Meridian Avenue and Maple Street:** It is not recommended to install a STOP sign on the northbound and southbound leg of Meridian Avenue. It is recommended to continue to monitor the intersection for excessive speeds, pedestrians, and other traffic conditions. It is also recommended to install a 25 MPH speed advisory sign (W13-1P) on the existing W1-5 sign on the northeast corner of the intersection to help discourage speeding along the corridor.

The existing crosswalk on the north leg of the intersection currently does not have adequate access for a pedestrian to enter the crosswalk. At the westerly side of the crosswalk, the crosswalk ends at the curb which forces the pedestrian to step up onto the sidewalk. On the easterly end of the crosswalk, the crosswalk ends at the north wing of the existing curb ramp. To enter the crosswalk, the pedestrian must step down into the crosswalk. This does not meet the minimum criteria for ADA access. Pedestrian data was collected during the AM, Noon, and PM peak hours to determine how many pedestrians use the crosswalk. During the peak hours there were 4 pedestrians in the morning, 4 at noon, and 4 during the PM peak. Based on the numbers and existing conditions, it is recommended to remove the crosswalk based on language provided in Section 21950.5 of the California Vehicle Code (CVC).