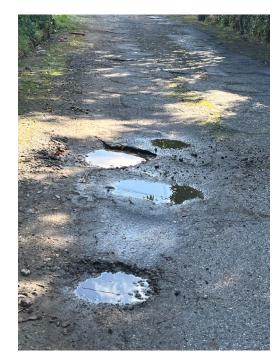

Now there are even larger areas of erosion with deep edges. The grossly uneven road surface has resulted in frequent alignment of misaligned tires of all three of our vehicles,

according to the alignment service professionals. All three of our cars have also required costly suspension work. It is a daily off-roading experience getting in and out of our driveway which requires us to use the alley and steer away from the multiple large potholes (see attached photos).

Large pothole on the way to home driveway gate entry

Large pothole

Multiple potholes all the way toward Milan

Pothole on North Alley at Montrose Lane