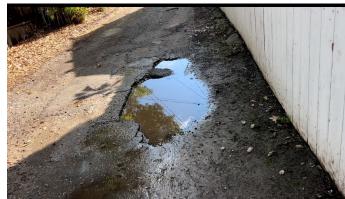

Now there are even larger areas of erosion with deep edges. The grossly uneven road surface has resulted in frequent alignment of misaligned tires of all three of our vehicles,

according to the alignment service professionals. All three of our cars have also required costly suspension work. It is a daily off-roading experience getting in and out of our driveway which requires us to use the alley and steer away from the multiple large potholes (see attached photos).

Large pothole on the way to home driveway gate entry

Large pothole

Multiple potholes all the way toward Milan

Pothole on North Alley at Montrose Lane