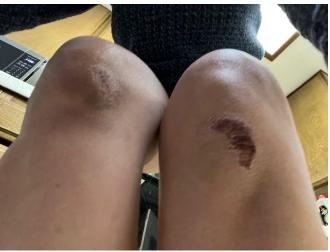

On February 22, I fell as I walked on the alley from the Montrose Avenue sidewalk when I attempted to pull the weeds growing in the exposed dirt in the alley along my front yard retaining wall which is adjacent to the alley. It was an embarrassing, ungraceful fall onto my dominant right hand/wrist which was hyperextended and became swollen and painful at the ulnar aspect of my wrist (see photos). Both knees were scraped bruised and swollen(see photos), however, I am able to walk. As an oral and maxillofacial surgeon, I had to cancel surgeries to rest, ice, compress and elevate my wrist as advised by my physical therapist. Physical therapy is also helping regain my range of motion and the popping and crackling of my wrist seems to be diminishing. I hope to be able to perform surgery again soon and recoup the loss of income.

On February 22, I fell as I walked and caught an erosion edge on North alley coming from the Montrose Avenue sidewalk when I attempted to pull the weeds growing in the exposed dirt in the alley along my front yard retaining wall which is adjacent to the alley (see photo). It was an embarrassing, ungraceful fall onto my dominant right hand/wrist which was hyperextended and became swollen and painful at the ulnar aspect of my wrist (see photos). Both knees were scraped bruised and swollen(see photos), however, I am able to walk. As an oral and maxillofacial surgeon, I had to cancel surgeries to rest, ice, compress and elevate my wrist as advised by my physical therapist. Physical therapy is also helping regain my range of motion and the popping and crackling of my wrist seems to be diminishing. I hope to be able to perform surgery again soon and recoup the loss of income.