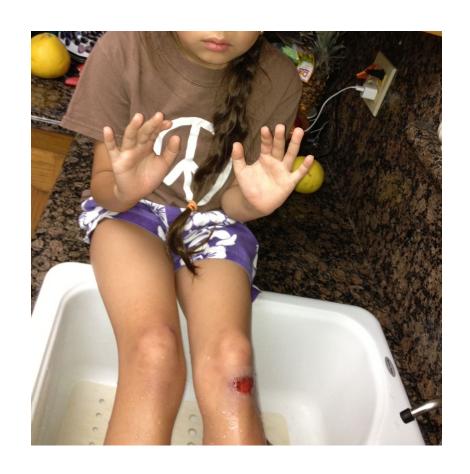

As a resident of Montrose Avenue, South Pasadena since 2009, I noted that North Alley is particularly hazardous due to the erosion and formation of multiple large potholes. Both of my daughters have fallen while walking, running or off their bikes numerous times throughout their elementary, junior high and high school years due to the uneven, graveled surface with multiple divots and potholes. They sustained skin scrape injuries (see photo) falling as a child while running, walking and riding their bike on North Alley to get into our yard. The first couple of years of living here I have tripped several times in the alley near the junction to my driveway, while walking to or from my yard to take trash out to the ally trash bins. Back then, I was able to contact Public Works who promptly responded by filling the potholes with patches of asphalt which have since eroded over the last 12 years. The overall neglected condition of the alley has yet to be addressed.