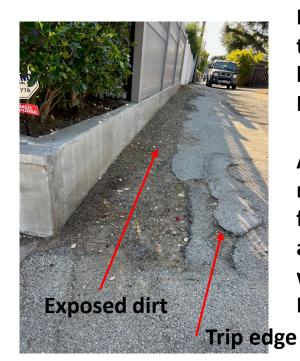

On February 22, I fell as I walked on the alley from the Montrose Avenue sidewalk when I attempted to pull the weeds growing in the exposed dirt in the alley along my front yard retaining wall which is adjacent to the alley. It was an embarrassing, ungraceful fall onto my dominant right hand/wrist which was hyperextended and became swollen and painful at the ulnar aspect of my wrist (see photos). Both knees were scraped bruised and swollen(see photos), however, I am able to walk. As an oral and maxillofacial surgeon, I had to cancel surgeries to rest, ice, compress and elevate my wrist as advised by my physical therapist. Physical therapy is also helping regain my range of motion and the popping and crackling of my wrist seems to be diminishing. I hope to be able to perform surgery again soon and recoup the loss of income.

On February 22, I fell as I walked and caught an erosion edge on North alley coming from the Montrose Avenue sidewalk when I attempted to pull the weeds growing in the exposed dirt in the alley along my front yard retaining wall which is adjacent to the alley (see photo). It was an embarrassing, ungraceful fall onto my dominant right hand/wrist which was hyperextended and became swollen and painful at the ulnar aspect of my wrist (see photos). Both knees were scraped bruised and swollen(see photos), however, I am able to walk. As an oral and maxillofacial surgeon, I had to cancel surgeries to rest, ice, compress and elevate my wrist as advised by my physical therapist. Physical therapy is also helping regain my range of motion and the popping and crackling of my wrist seems to be diminishing. I hope to be able to perform surgery again soon and recoup the loss of income.