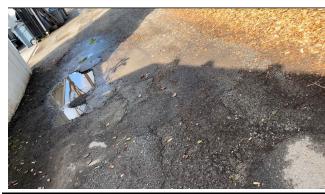

Now there are even larger areas of erosion with deep edges. The grossly uneven road surface has resulted in frequent alignment of misaligned tires of all three of our vehicles,

according to the alignment service professionals. All three of our cars have also required costly suspension work. It is a daily off-roading experience getting in and out of our driveway which requires us to use the alley and steer away from the multiple large potholes (see attached photos).

Large pothole on the way to home driveway gate entry

Large pothole

Multiple potholes all the way toward Milan

Pothole on North Alley at Montrose Lane