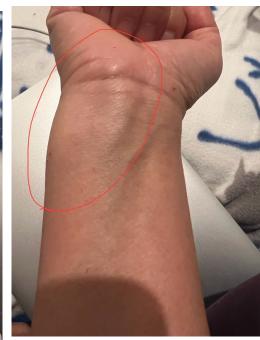

On February 22, I fell as I walked on the alley from the Montrose Avenue sidewalk when I attempted to pull the weeds growing in the exposed dirt in the alley along my front yard retaining wall which is adjacent to the alley. It was an embarrassing, ungraceful fall onto my dominant right hand/wrist which was hyperextended and became swollen and painful at the ulnar aspect of my wrist (see photos). Both knees were scraped bruised and swollen(see photos), however, I am able to walk. As an oral and maxillofacial surgeon, I had to cancel surgeries to rest, ice, compress and elevate my wrist as advised by my physical therapist. Physical therapy is also helping regain my range of motion and the popping and crackling of my wrist seems to be diminishing. I hope to be able to perform surgery again soon and recoup the loss of income.

On February 22, I fell as I walked and caught an erosion edge on North alley coming from the Montrose Avenue sidewalk when I attempted to pull the weeds growing in the exposed dirt in the alley along my front yard retaining wall which is adjacent to the alley (see photo). It was an embarrassing, ungraceful fall onto my dominant right hand/wrist which was hyperextended and became swollen and painful at the ulnar aspect of my wrist (see photos). Both knees were scraped bruised and swollen(see photos), however, I am able to walk. As an oral and maxillofacial surgeon, I had to cancel surgeries to rest, ice, compress and elevate my wrist as advised by my physical therapist. Physical therapy is also helping regain my range of motion and the popping and crackling of my wrist seems to be diminishing. I hope to be able to perform surgery again soon and recoup the loss of income.