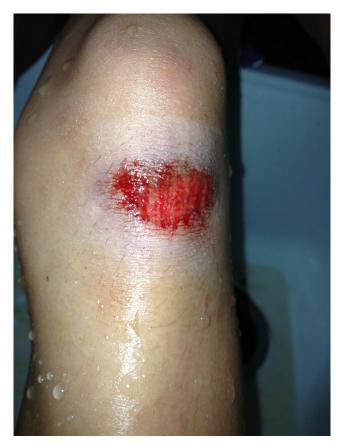

On February 22, I fell as I walked on the alley from the Montrose Avenue sidewalk when I attempted to pull the weeds growing in the exposed dirt in the alley along my front yard retaining wall which is adjacent to the alley. It was an embarrassing, ungraceful fall onto my dominant right hand/wrist which was hyperextended and became swollen and painful at the ulnar aspect of my wrist (see photos). Both knees were scraped bruised and swollen(see photos), however, I am able to walk. As an oral and maxillofacial surgeon, I had to cancel surgeries to rest, ice, compress and elevate my wrist as advised by my physical therapist. Physical therapy is also helping regain my range of motion and the popping and crackling of my wrist seems to be diminishing. I hope to be able to perform surgery again soon and recoup the loss of income.

On February 22, I fell as I walked and caught an erosion edge on North alley coming from the Montrose Avenue sidewalk when I attempted to pull the weeds growing in the exposed dirt in the alley along my front yard retaining wall which is adjacent to the alley (see photo). It was an embarrassing, ungraceful fall onto my dominant right hand/wrist which was hyperextended and became swollen and painful at the ulnar aspect of my wrist (see photos). Both knees were scraped bruised and swollen(see photos), however, I am able to walk. As an oral and maxillofacial surgeon, I had to cancel surgeries to rest, ice, compress and elevate my wrist as advised by my physical therapist. Physical therapy is also helping regain my range of motion and the popping and crackling of my wrist seems to be diminishing. I hope to be able to perform surgery again soon and recoup the loss of income.