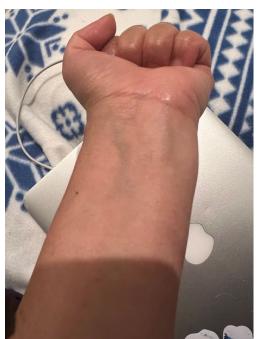

On February 22, I fell as I walked on the alley from the Montrose Avenue sidewalk when I attempted to pull the weeds growing in the exposed dirt in the alley along my front yard retaining wall which is adjacent to the alley. It was an embarrassing, ungraceful fall onto my dominant right hand/wrist which was hyperextended and became swollen and painful at the ulnar aspect of my wrist (see photos). Both knees were scraped bruised and swollen(see photos), however, I am able to walk. As an oral and maxillofacial surgeon, I had to cancel surgeries to rest, ice, compress and elevate my wrist as advised by my physical therapist. Physical therapy is also helping regain my range of motion and the popping and crackling of my wrist seems to be diminishing. I hope to be able to perform surgery again soon and recoup the loss of income.

On February 22, I fell as I walked and caught an erosion edge on North alley coming from the Montrose Avenue sidewalk when I attempted to pull the weeds growing in the exposed dirt in the alley along my front yard retaining wall which is adjacent to the alley (see photo). It was an embarrassing, ungraceful fall onto my dominant right hand/wrist which was hyperextended and became swollen and painful at the ulnar aspect of my wrist (see photos). Both knees were scraped bruised and swollen(see photos), however, I am able to walk. As an oral and maxillofacial surgeon, I had to cancel surgeries to rest, ice, compress and elevate my wrist as advised by my physical therapist. Physical therapy is also helping regain my range of motion and the popping and crackling of my wrist seems to be diminishing. I hope to be able to perform surgery again soon and recoup the loss of income.