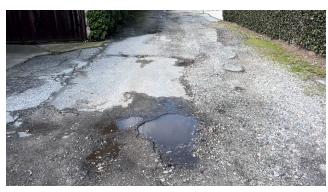

Now there are even larger areas of erosion with deep edges. The grossly uneven road surface has resulted in frequent alignment of misaligned tires of all three of our vehicles,

according to the alignment service professionals. All three of our cars have also required costly suspension work. It is a daily off-roading experience getting in and out of our driveway which requires us to use the alley and steer away from the multiple large potholes (see attached photos).

Large pothole on the way to home driveway gate entry

Large pothole

Multiple potholes all the way toward Milan

Pothole on North Alley at Montrose Lane