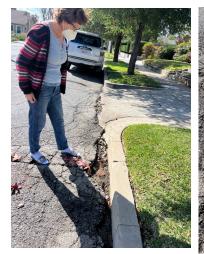

As a resident of Montrose Avenue, South Pasadena since 2009, I noted that North Alley is particularly hazardous due to the erosion and formation of multiple large potholes. Both of my daughters have fallen while walking, running or off their bikes numerous times throughout their elementary, junior high and high school years due to the uneven, graveled surface with multiple divots and potholes. They sustained skin scrape injuries (see photo) falling as a child while running, walking and riding their bike on North Alley to get into our yard. The first couple of years of living here I have tripped several times in the alley near the junction to my driveway, while walking to or from my yard to take trash out to the ally trash bins. Back then, I was able to contact Public Works who promptly responded by filling the potholes with patches of asphalt which have since eroded over the last 12 years. The overall neglected condition of the alley has yet to be addressed.

Now there are even larger areas of erosion with deep edges. The grossly uneven road surface has resulted in frequent alignment of misaligned tires of all three of our vehicles,

according to the alignment service professionals. All three of our cars have also required costly suspension work. It is a daily off-roading experience getting in and out of our driveway which requires us to use the alley and steer away from the multiple large potholes (see attached photos).