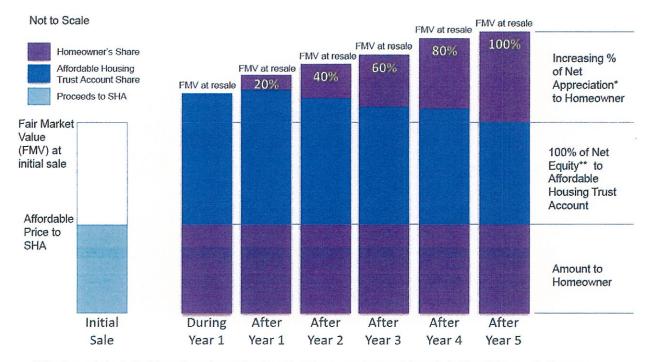

## **Proceeds upon Resale at Fair Market Value**

Attachment A

CT-101

Not to Scale; Figures are for illustrative purposes only and do not represent projections of housing market prices in the future.

## Proposed Regulations – Affordable Purchase

\* Net Appreciation is the fair market value resale price minus the net equity, remaining principal loan balances, closing costs paid by the seller at resale, owner's down payment, cost of improvements (subject to state determination).

\*\* Net Equity is the approved fair market value at the time of initial sale minus the initial sale price.