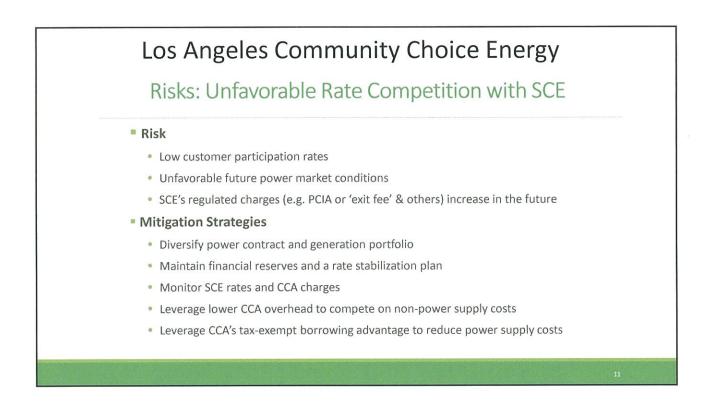

ard Rate                                                 |                        | 5.40%                        |                  | 4.10%                                 |                   | -6.30%                                 |
| Savings Over Comparable SCE Rate                                                                |                        |                              |                  | 13%                                   |                   | 12%                                    |
| Rates are taken from the LACCE Business Plan LACCE rates include considerable financial reserve |                        |                              |                  |                                       | a anna anna anna  |                                        |

















## Los Angeles Community Choice Energy Franchise Fees and Utility User Tax Franchise Fees (a.k.a. Generation Municipal Surcharge) Surcharge paid by IOUs to cities and counties to use streets for utility service Calculated based on SCE rates City revenues from Franchise Fees <u>do not change</u> from IOU to CCA service Utility User Tax (UUT) Calculated as a tax on each customer's energy bill CuUT revenue would decrease by the same amount as customers save on bills CCA could make local governments whole through rates.







## Next Steps for Cities

- 1. Evaluate LACCE option
- 2. Participate in JPA Negotiations
- 3. If interested, adopt enabling ordinance and JPA agreement
- 4. If participating in Phase 1 Launch, acquire and provide load data for municipal facilities to be included
- 5