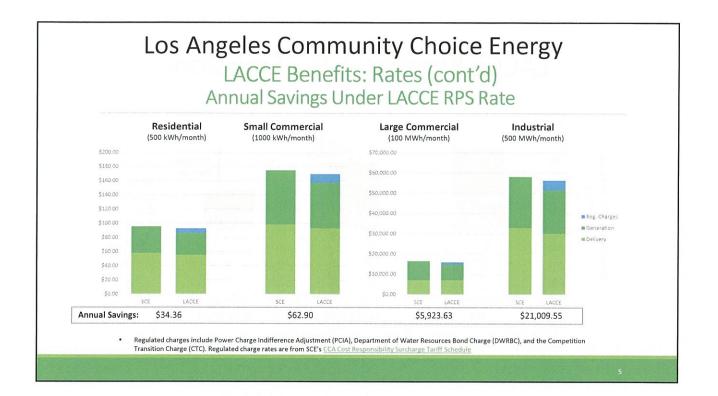

er SCE Standard Rate                                                 |                        | 5.40%                        |                  | 4.10%                                 |                   | -6.30%                                 |
| Savings Over Comparable SCE Rate                                                                |                        |                              |                  | 13%                                   |                   | 12%                                    |
| Rates are taken from the LACCE Business Plan LACCE rates include considerable financial reserve |                        |                              |                  |                                       | a anna anna anna  |                                        |

















## Los Angeles Community Choice Energy Franchise Fees and Utility User Tax Franchise Fees (a.k.a. Generation Municipal Surcharge) Surcharge paid by IOUs to cities and counties to use streets for utility service Calculated based on SCE rates City revenues from Franchise Fees <u>do not change</u> from IOU to CCA service Utility User Tax (UUT) Calculated as a tax on each customer's energy bill CuUT revenue would decrease by the same amount as customers save on bills CCA could make local governments whole through rates.







## Next Steps for Cities

- 1. Evaluate LACCE option
- 2. Participate in JPA Negotiations
- 3. If interested, adopt enabling ordinance and JPA agreement
- 4. If participating in Phase 1 Launch, acquire and provide load data for municipal facilities to be