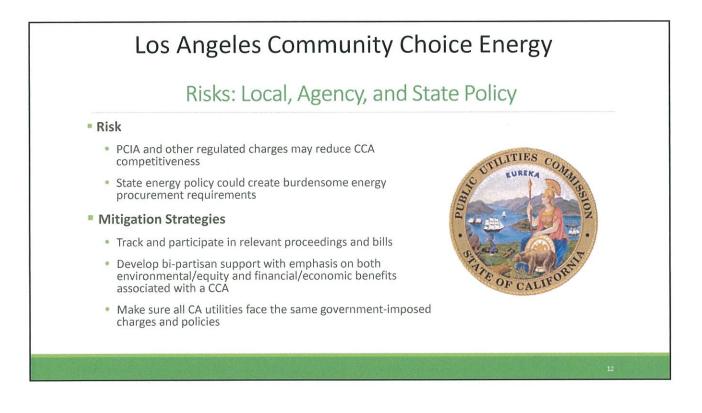

d Rate                                                 |                        | 5.40%                        |                  | 4.10%                                 |                   | -6.30%                                 |
| Savings Over Comparable SCE Rate                                                                |                        |                              |                  | 13%                                   |                   | 12%                                    |
| Rates are taken from the LACCE Business Plan LACCE rates include considerable financial reserve |                        |                              |                  |                                       | a anna anna anna  |                                        |

















## Los Angeles Community Choice Energy Franchise Fees and Utility User Tax Franchise Fees (a.k.a. Generation Municipal Surcharge) Surcharge paid by IOUs to cities and counties to use streets for utility service Calculated based on SCE rates City revenues from Franchise Fees <u>do not change</u> from IOU to CCA service Utility User Tax (UUT) Calculated as a tax on each customer's energy bill CuUT revenue would decrease by the same amount as customers save on bills CCA could make local governments whole through rates.







## Next Steps for Cities

- 1. Evaluate LACCE option
- 2. Participate in JPA Negotiations
- 3. If interested, adopt enabling ordinance and JPA agreement
- 4. If participating in Phase 1 Launch, acquire and provide load data for municipal facilities to be included
- 5.