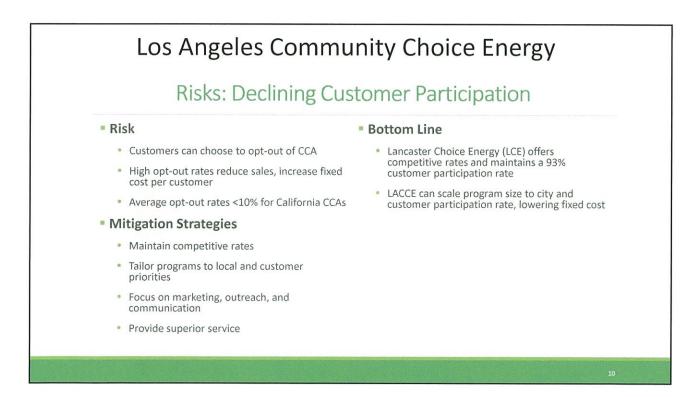

ndard Rate                                                 |                        | 5.40%                        |                  | 4.10%                                 |                   | -6.30%                                 |
| Savings Over Comparable SCE Rate                                                                |                        |                              |                  | 13%                                   |                   | 12%                                    |
| Rates are taken from the LACCE Business Plan LACCE rates include considerable financial reserve |                        |                              |                  |                                       | a anna anna anna  |                                        |

















## Los Angeles Community Choice Energy Franchise Fees and Utility User Tax Franchise Fees (a.k.a. Generation Municipal Surcharge) Surcharge paid by IOUs to cities and counties to use streets for utility service Calculated based on SCE rates City revenues from Franchise Fees <u>do not change</u> from IOU to CCA service Utility User Tax (UUT) Calculated as a tax on each customer's energy bill CuUT revenue would decrease by the same amount as customers save on bills CCA could make local governments whole through rates.







## Next Steps for Cities

- 1. Evaluate LACCE option
- 2. Participate in JPA Negotiations
- 3. If interested, adopt enabling ordinance and JPA agreement
- 4. If participating in Phase 1 Launch, acquire and provide load data for municipal facilities to be included
-