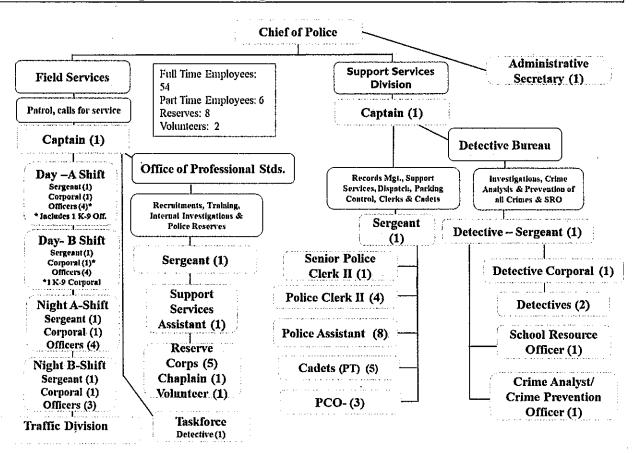

| -         | -              |
| [274-4019] Police Grant                       | 47,500    | -         | -         | -         | -         | -              |
| Total Expenses by Program                     | 7,464,845 | 7,699,904 | 8,465,102 | 8,845,012 | 7,990,002 | 8,815,924      |

| Police Chief               | 1  |
|----------------------------|----|
| Police Captain             | 2  |
| Police Sergeant            | 7  |
| Corporal                   | 5  |
| Police Officer             | 21 |
| Support Services Assistant | 1  |
| Senior Police Clerk        | 1  |
| Police Clerk II            | 4  |
| Police Assistant           | 8  |
| Administrative Secretary   | 1  |
| Parking Control Officer    | 3  |
|                            |    |
| Total                      | 54 |

•

.





The South Pasadena Police Department is comprised of 36 sworn officers, including captains, sergeants, corporals and chief of police, 15 full-time non-sworn personnel and additional part-time non-sworn personnel including police cadets and crossing guards. The department is augmented with an additional 8 reserve officers and a volunteer chaplain.

| Field Services       | Detective Bureau                      | Administrative Support Unit  |
|----------------------|---------------------------------------|------------------------------|
| Internal Affairs     | Investigations                        | Dispatch Center              |
| Reserve Program      | Case filings with District Attorney   | Records                      |
| Recruitment          | Warrant Service                       |