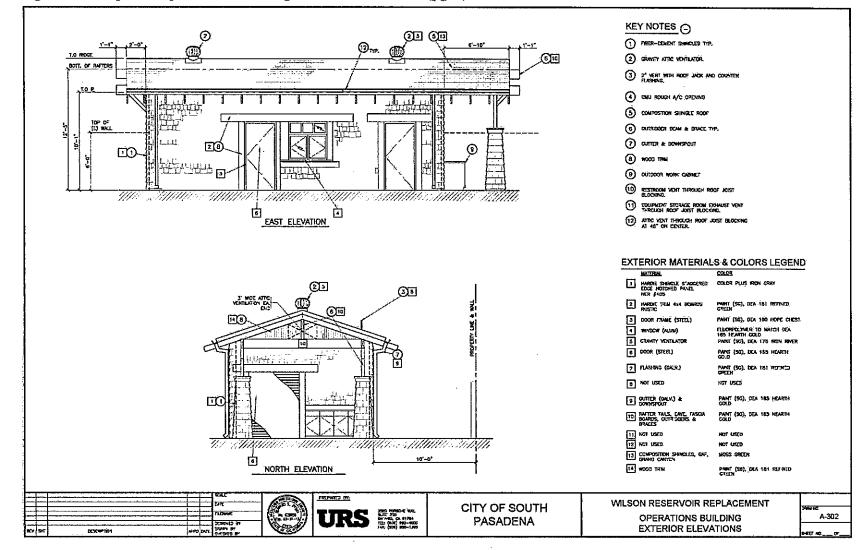

osed replacement reservoir. The clearwell is a rectangular cast in place concrete tank structure that would be approximately 24 feet deep, 21 feet wide, and 18 feet 3 inches (18'-3'') tall at the top of roofline. The exterior elevations of the clearwell would include craftsman style architectural features, such as a low-pitched roof with rafter tails and overhanging eaves. All of the proposed new on-site structures would include Craftsman-style design elements (pitched roofs, shingle siding, etc.) to make them more compatible with existing residential architecture in the project vicinity.

## **Off-Site Facilities**

No new off-site facilities will be constructed in conjunction with the project.

Page 7

16 - 20





16 - 21



Figure 5: Proposed Pump Station Exterior Elevations

16 - 22



# Figure 6a: Proposed Operations Building Exterior Elevations (pg. 1)







# Figure 7: Proposed Clearwell Structure Exterior Elevations



Figure 8: Photosimulation of the Existing Facility as Viewed from Adelyn Drive





16 - 27



Figure 9 – Various Northerly Views of Project Area from Adelyn Drive

Page 15

.







Figure 11 – Landscape Plan

16 - 30

# 9. Surrounding Land Uses and Setting:

The proposed project site is located within the City of San Gabriel and is surrounded to the north, east and west by low density residential land uses. Surrounding uses are zoned R-1, Single Family Residence District. The land use pattern is primarily residential with surrounding single-family homes located on single parcels.

# 10. Other public agencies whose approval is required (e.g. permit