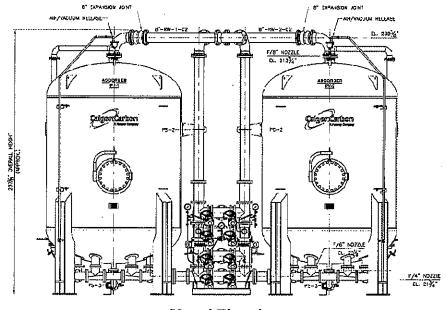

#### 16. <u>Award of Contract to R C Foster Corporation for Design Build Construction of the</u> <u>Wilson Reservoir Wellhead Treatment System in an Amount Not-to-Exceed \$2,348,000</u>

Recommendation

- 1. Accept a proposal dated May 17, 2018, from R C Foster Corporation for design build construction of the Wilson Reservoir Wellhead Treatment System Project.
- 2. Reject all other proposals received.
- 3. Authorize the City Manager to enter into a contract for an amount not-to-exceed \$2,348,000 for the design build Project.