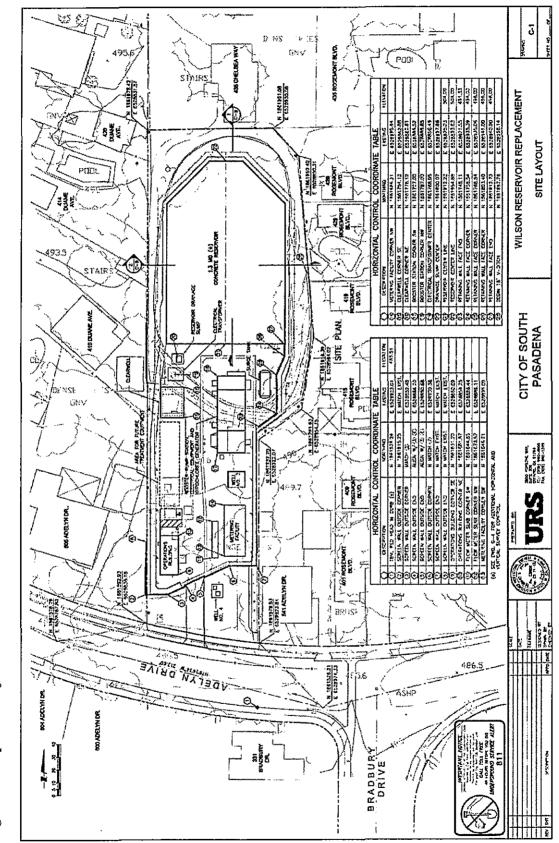

#### 16. <u>Award of Contract to R C Foster Corporation for Design Build Construction of the</u> <u>Wilson Reservoir Wellhead Treatment System in an Amount Not-to-Exceed \$2,348,000</u>

Recommendation

- 1. Accept a proposal dated May 17, 2018, from R C Foster Corporation for design build construction of the Wilson Reservoir Wellhead Treatment System Project.
- 2. Reject all other proposals received.
- 3. Authorize the City Manager to enter into a contract for an amount not-to-exceed \$2,348,000 for the design build Project.