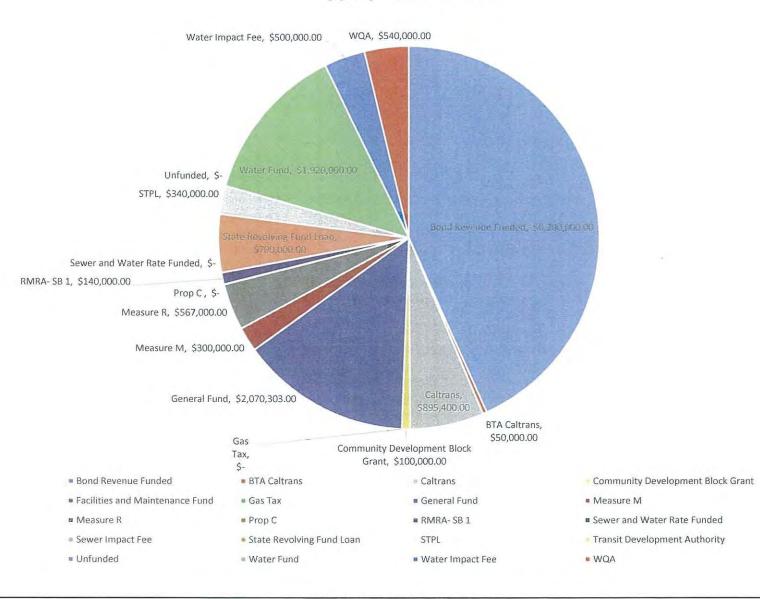

#### 15. <u>Approval of a Resolution Adopting the Fiscal Year 2018-19 Budget and Capital</u> <u>Improvement Plan</u>

#### Recommendation

Adopt a resolution entitled "A Resolution of the City Council of the City of South Pasadena, California, adopting the Fiscal Year 2018-19 Budget" and the Capital Improvement Plan.