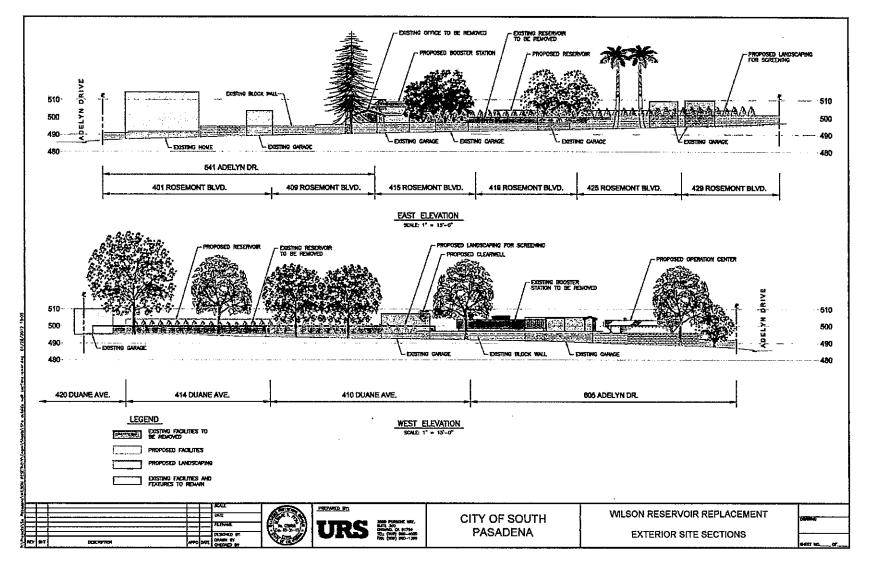

#### 16. <u>Award of Contract to R C Foster Corporation for Design Build Construction of the</u> <u>Wilson Reservoir Wellhead Treatment System in an Amount Not-to-Exceed \$2,348,000</u>

Recommendation

- 1. Accept a proposal dated May 17, 2018, from R C Foster Corporation for design build construction of the Wilson Reservoir Wellhead Treatment System Project.
- 2. Reject all other proposals received.
- 3. Authorize the City Manager to enter into a contract for an amount not-to-exceed \$2,348,000 for the design build Project.