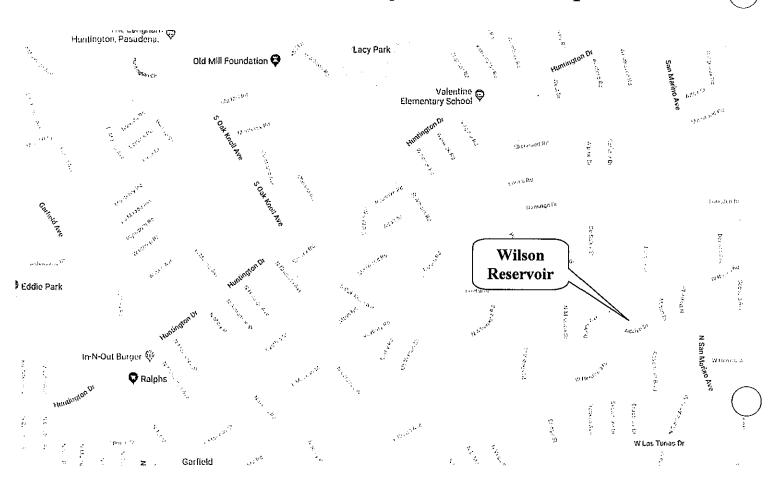

#### 16. <u>Award of Contract to R C Foster Corporation for Design Build Construction of the</u> <u>Wilson Reservoir Wellhead Treatment System in an Amount Not-to-Exceed \$2,348,000</u>

Recommendation

- 1. Accept a proposal dated May 17, 2018, from R C Foster Corporation for design build construction of the Wilson Reservoir Wellhead Treatment System Project.
- 2. Reject all other proposals received.
- 3. Authorize the City Manager to enter into a contract for an amount not-to-exceed \$2,348,000 for the design build Project.