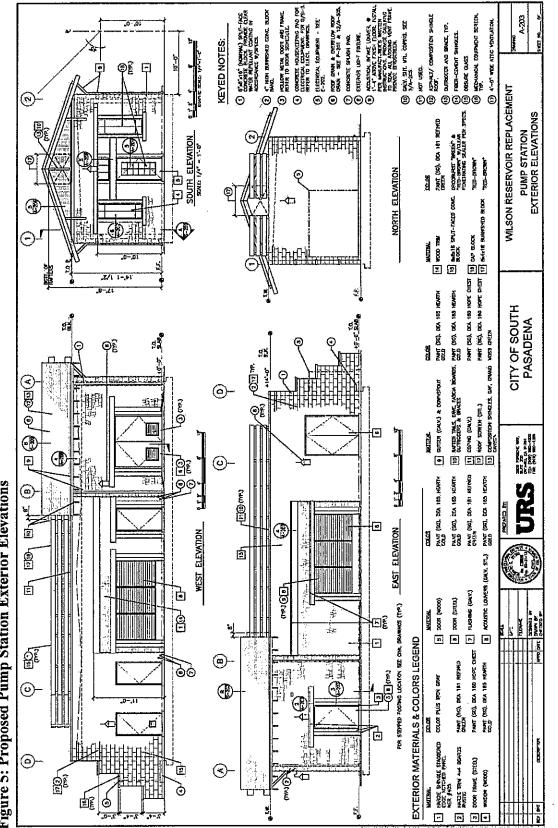

rty line behind the operations building and in front of the proposed replacement reservoir. The clearwell is a rectangular cast in place concrete tank structure that would be approximately 24 feet deep, 21 feet wide, and 18 feet 3 inches (18'-3'') tall at the top of roofline. The exterior elevations of the clearwell would include craftsman style architectural features, such as a low-pitched roof with rafter tails and overhanging eaves. All of the proposed new on-site structures would include Craftsman-style design elements (pitched roofs, shingle siding, etc.) to make them more compatible with existing residential architecture in the project vicinity.

## **Off-Site Facilities**

No new off-site facilities will be constructed in conjunction with the project.

Page 7

16 - 20





16 - 21



Figure 5: Proposed Pump Station Exterior Elevations

16 - 22



# Figure 6a: Proposed Operations Building Exterior Elevations (pg. 1)







# Figure 7: Proposed Clearwell Structure Exterior Elevations



Figure 8: Photosimulation of the Existing Facility as Viewed from Adelyn Drive





16 - 27



Figure 9 – Various Northerly Views of Project Area from Adelyn Drive

Page 15

.







Figure 11 – Landscape Plan

16 - 30

# 9. Surrounding Land Uses and Setting:

The proposed project site is located within the City of San Gabriel and is surrounded to the north, east and west by low density residential land uses. Surrounding uses are zoned R-1, Single Family Residence District. The land use pattern is primarily residential with surrounding single-family homes located on single parcels.

# 1