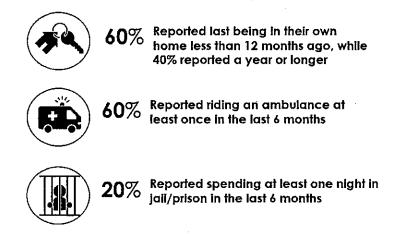

#### 17. <u>Receive Input on the 2018-2021 Draft South Pasadena Plan to Prevent and Combat</u> <u>Homelessness</u>

#### **Recommendation**

Provide input and receive public comment on the 2018-2021 Draft South Pasadena Plan to Prevent and Combat Homelessness. The final Plan will be presented for adoption at the June 20, 2018 City Council Meeting.