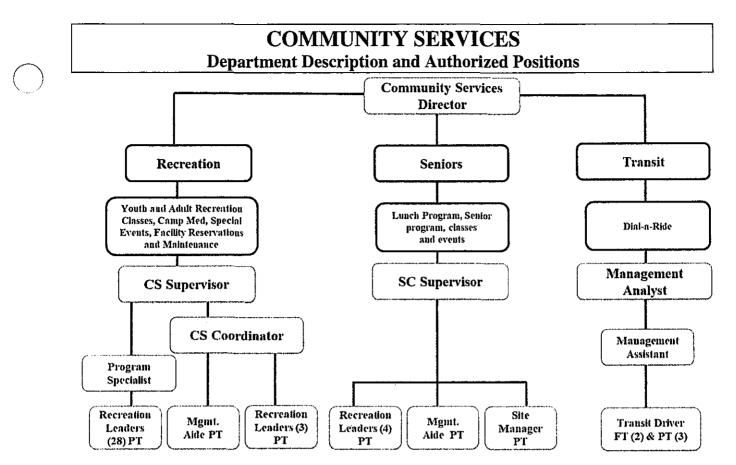

hop                          | 101,001   | `78,518   | 96,389    | 101,947   | 95,000    | 112,707   |
| [295-8045] Food Service                       | 130:718   | 142,922   | 153.001   | 168.149   | 154,113   | 166,725   |
| Total Expenses by Program                     | 2,716,005 | 2,874,424 | 3,412,469 | 3,377,215 | 2,576,792 | 3,524,972 |

| Community Services Director    | 1   |
|--------------------------------|-----|
| Supervisor-Senior Services     | 1   |
| Supervisor-Youth Services      | 1   |
| Management Analyst             | 1   |
| Community Services Coordinator | 1 · |
| Program Specialist             | 1   |
| Management Aide                | 1   |
| Transit Driver                 | 2   |
|                                |     |
| Total                          | 9   |



SENIOR SERVICES

## Budget Detail

| 7010 Salarie