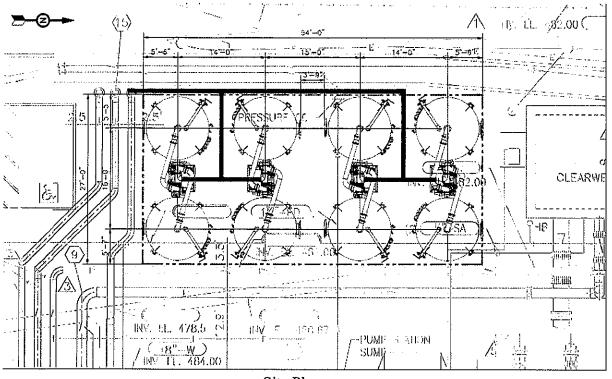

#### 16. <u>Award of Contract to R C Foster Corporation for Design Build Construction of the</u> <u>Wilson Reservoir Wellhead Treatment System in an Amount Not-to-Exceed \$2,348,000</u>

Recommendation

- 1. Accept a proposal dated May 17, 2018, from R C Foster Corporation for design build construction of the Wilson Reservoir Wellhead Treatment System Project.
- 2. Reject all other proposals received.
- 3. Authorize the City Manager to enter into a contract for an amount not-to-exceed \$2,348,000 for the design build Project.