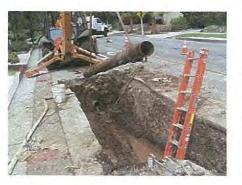

#### 13. <u>Acceptance of Project Completion and Authorization to File a Notice of Completion for</u> <u>the Arroyo Seco Bicycle and Pedestrian Trail Project and Authorization to Release</u> <u>Retention Payment to Sully-Miller Contracting Company in the Amount of \$85,331.17</u>

#### Recommendation

- 1. Accept the Arroyo Seco Bicycle and Pedestrian Trail Project as complete.
- 2. Authorize the recordation of the Notice of Completion with the Los Angeles County Registrar-Recorder County Clerk.
- 3. Authorize release of retention payment to Sully-Miller Contracting Company in the amount of \$85,331.17.