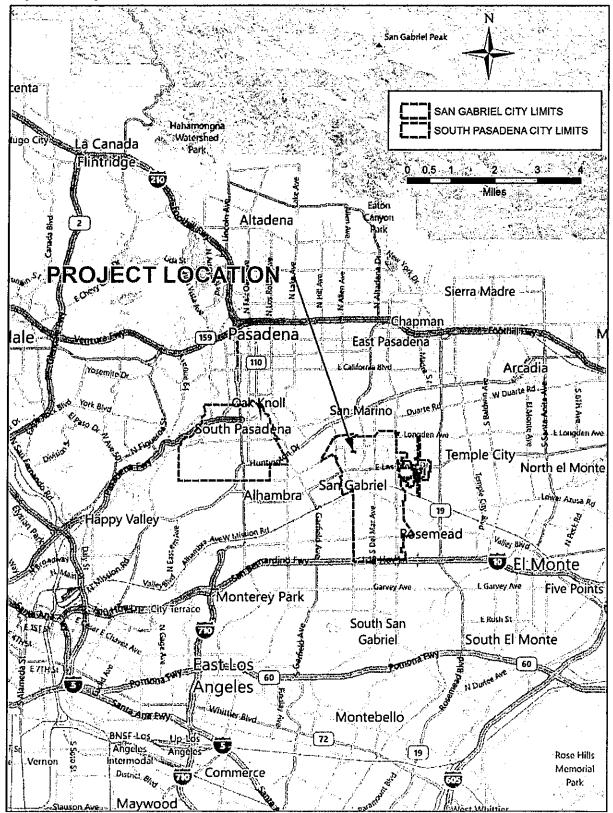

#### 16. <u>Award of Contract to R C Foster Corporation for Design Build Construction of the</u> <u>Wilson Reservoir Wellhead Treatment System in an Amount Not-to-Exceed \$2,348,000</u>

Recommendation

- 1. Accept a proposal dated May 17, 2018, from R C Foster Corporation for design build construction of the Wilson Reservoir Wellhead Treatment System Project.
- 2. Reject all other proposals received.
- 3. Authorize the City Manager to enter into a contract for an amount not-to-exceed \$2,348,000 for the design build Project.