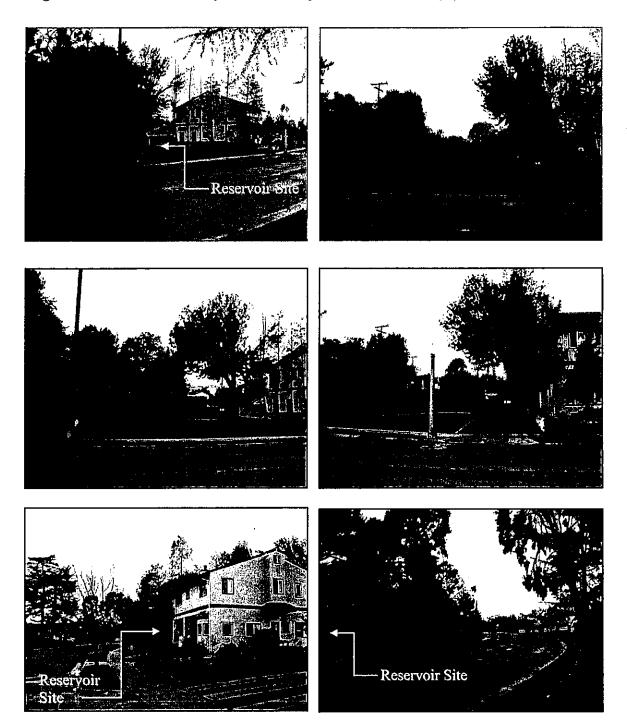

#### 16. <u>Award of Contract to R C Foster Corporation for Design Build Construction of the</u> <u>Wilson Reservoir Wellhead Treatment System in an Amount Not-to-Exceed \$2,348,000</u>

Recommendation

- 1. Accept a proposal dated May 17, 2018, from R C Foster Corporation for design build construction of the Wilson Reservoir Wellhead Treatment System Project.
- 2. Reject all other proposals received.
- 3. Authorize the City Manager to enter into a contract for an amount not-to-exceed \$2,348,000 for the design build Project.