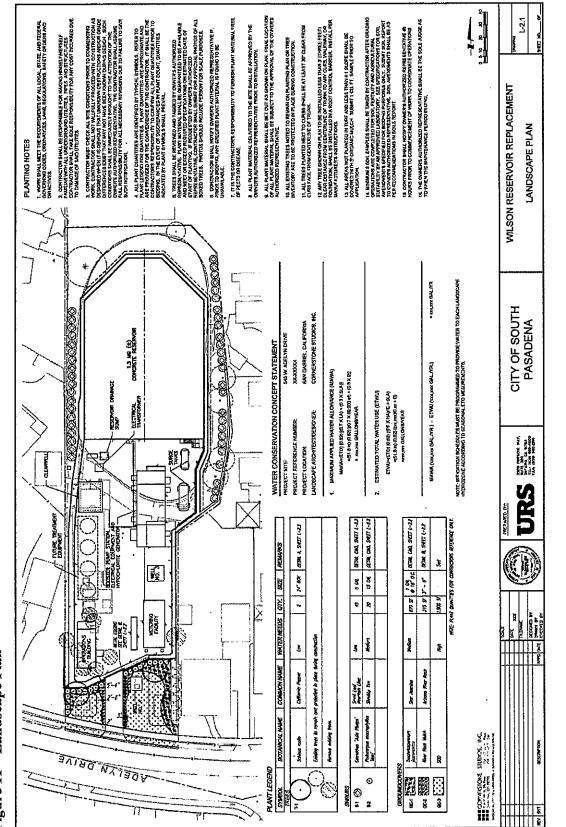

#### 16. <u>Award of Contract to R C Foster Corporation for Design Build Construction of the</u> <u>Wilson Reservoir Wellhead Treatment System in an Amount Not-to-Exceed \$2,348,000</u>

Recommendation

- 1. Accept a proposal dated May 17, 2018, from R C Foster Corporation for design build construction of the Wilson Reservoir Wellhead Treatment System Project.
- 2. Reject all other proposals received.
- 3. Authorize the City Manager to enter into a contract for an amount not-to-exceed \$2,348,000 for the design build Project.