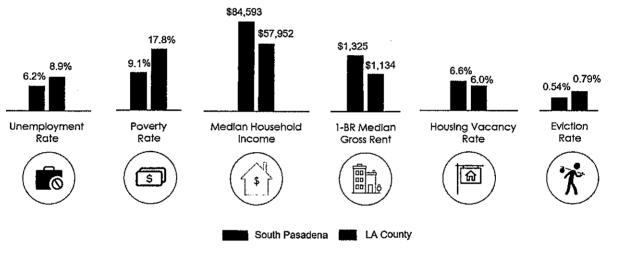

#### 17. <u>Receive Input on the 2018-2021 Draft South Pasadena Plan to Prevent and Combat</u> <u>Homelessness</u>

#### **Recommendation**

Provide input and receive public comment on the 2018-2021 Draft South Pasadena Plan to Prevent and Combat Homelessness. The final Plan will be presented for adoption at the June 20, 2018 City Council Meeting.