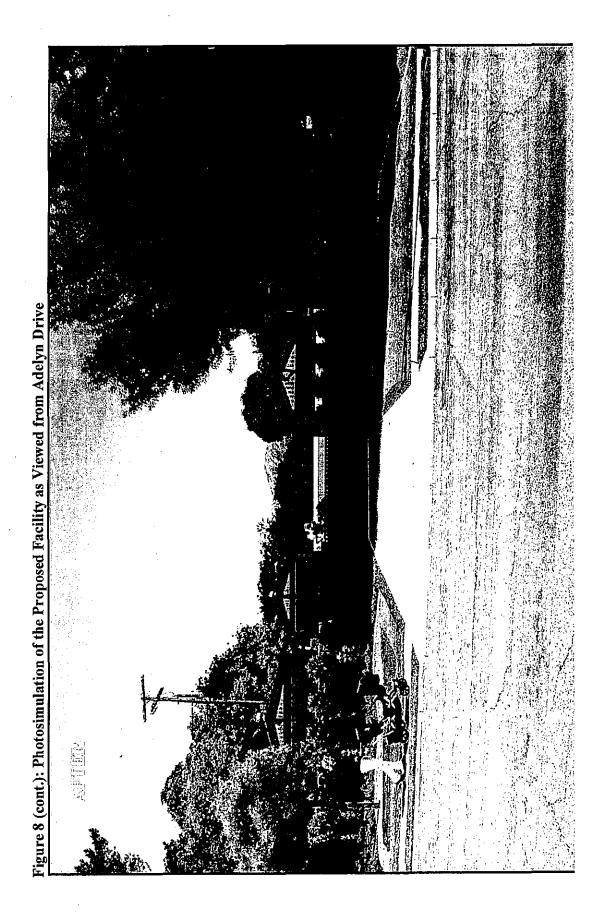

#### 16. <u>Award of Contract to R C Foster Corporation for Design Build Construction of the</u> <u>Wilson Reservoir Wellhead Treatment System in an Amount Not-to-Exceed \$2,348,000</u>

Recommendation

- 1. Accept a proposal dated May 17, 2018, from R C Foster Corporation for design build construction of the Wilson Reservoir Wellhead Treatment System Project.
- 2. Reject all other proposals received.
- 3. Authorize the City Manager to enter into a contract for an amount not-to-exceed \$2,348,000 for the design build Project.