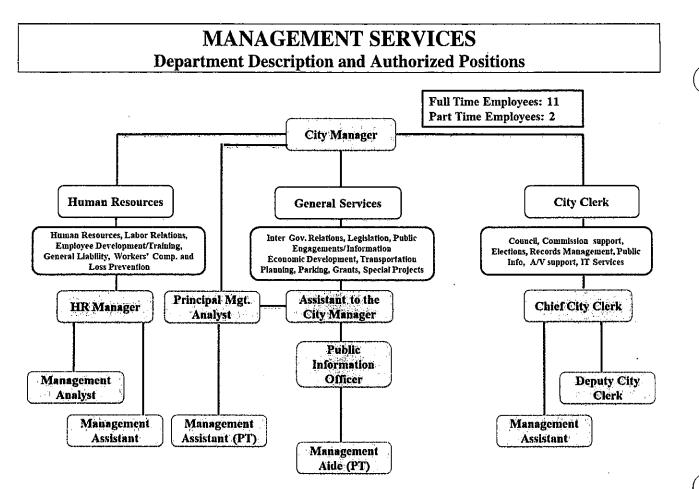

| -         | 187       | 44,000    | 44,000    | -         | -         |
| [249-2011] Golden Street                      | -         | 351.193   | -         | -         |           | -         |
| Total Expenses by Program                     | 2,486,795 | 2,946,088 | 2,824,722 | 2,878,711 | 2,590,844 | 3,353;711 |

| City Manager                  | 1  |
|-------------------------------|----|
| Assistant to the City Manager | 1  |
| Chief City Clerk              | 1  |
| Human Resources Manager       | 1  |
| Principal Management Analyst  | 2  |
| Senior Management Analyst     |    |
| Management Analyst            | 1  |
| Deputy City Clerk             | 1  |
| Management Assistant          | 2  |
| -                             |    |
| Total                         | 10 |



The City Manager is appointed by the City Council and serves as the Chief Administrative Officer, ensuring that the policies of the Mayor and City Council are executed effectively and efficiently. Specific areas of responsibility include oversight of seven operating departments, public information and public engagement, following up on citizen concerns, providing recommendations to promote organizational efficiency and overseeing the development and presentation of the annual budget. Functional areas within the Management Services Department are:

| General Services: | Transportation, Parking, Legislative Affairs, Public Engagement, Economic Development, and Special Projects                                               |
|-------------------|---------------------------------------------