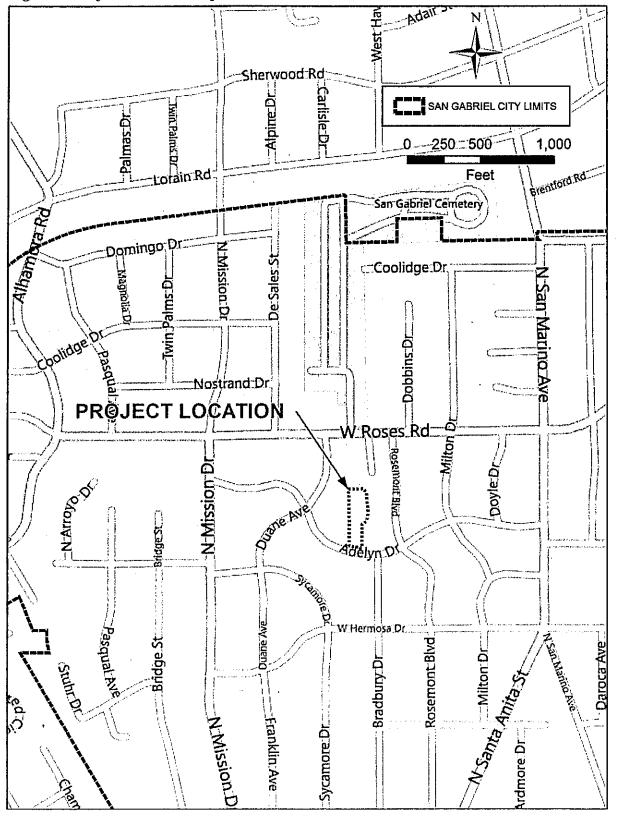

#### 16. <u>Award of Contract to R C Foster Corporation for Design Build Construction of the</u> <u>Wilson Reservoir Wellhead Treatment System in an Amount Not-to-Exceed \$2,348,000</u>

Recommendation

- 1. Accept a proposal dated May 17, 2018, from R C Foster Corporation for design build construction of the Wilson Reservoir Wellhead Treatment System Project.
- 2. Reject all other proposals received.
- 3. Authorize the City Manager to enter into a contract for an amount not-to-exceed \$2,348,000 for the design build Project.