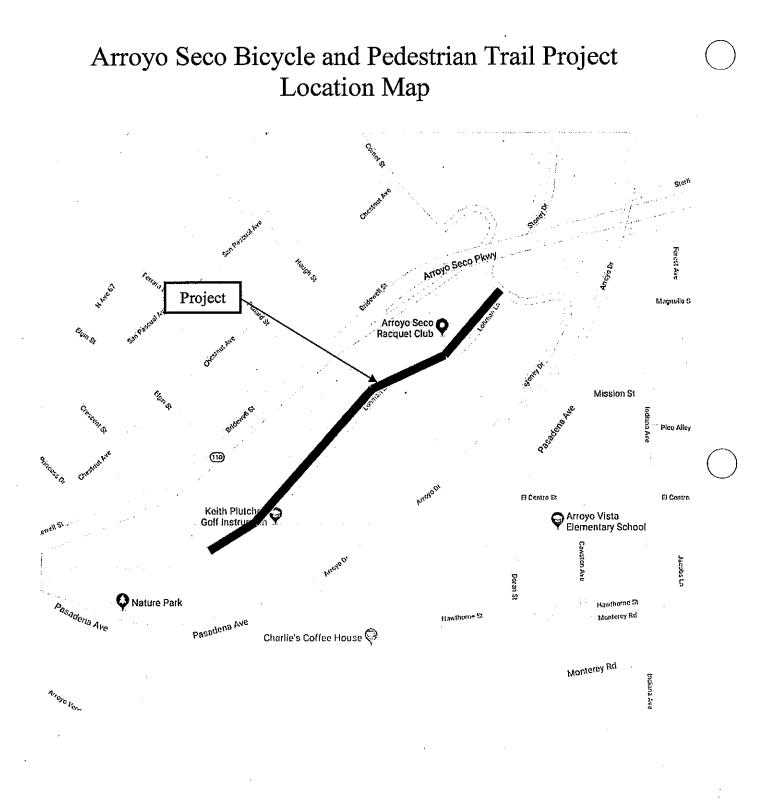

#### 13. <u>Acceptance of Project Completion and Authorization to File a Notice of Completion for</u> <u>the Arroyo Seco Bicycle and Pedestrian Trail Project and Authorization to Release</u> <u>Retention Payment to Sully-Miller Contracting Company in the Amount of \$85,331.17</u>

#### Recommendation

- 1. Accept the Arroyo Seco Bicycle and Pedestrian Trail Project as complete.
- 2. Authorize the recordation of the Notice of Completion with the Los Angeles County Registrar-Recorder County Clerk.
- 3. Authorize release of retention payment to Sully-Miller Contracting Company in the amount of \$85,331.17.