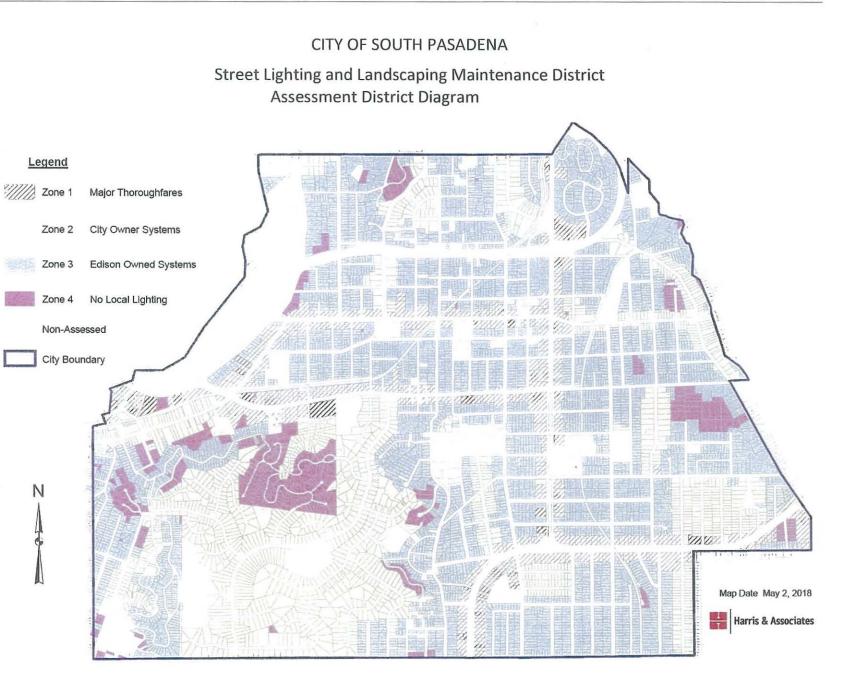

, Fiscal Year 2018-19", which exhibit is incorporated by reference herein as Appendix B under separate cover, and is on file in the Office of the City Clerk.

The Assessment Roll lists all parcels within the boundaries of the District as shown on the Assessment Diagram, Part D herein, and on the last equalized roll of the Assessor of the County of Los Angeles, which is by reference made part of this report.

A list of names and addresses of the owners of all parcels within this District is shown on the last equalized Property Tax Roll of the Assessor of the County of Los Angeles, which by reference is hereby made a part of this report. This list is keyed to the Assessor's Parcel Numbers as shown on the Assessment Roll on file in the office of the City Clerk of the City of South Pasadena.



City of South Pasadena Street Lighting and Landscape Maintenance District

### Appendix B

### **Assessment Roll**

Appendix B, the Assessment Roll, is under a separate cover, and is on file in the Office of the City Clerk and in the Public Works Office.



City Council/ Redevelopment Successor Agency/ Public Financing Authority Agenda Report

ITEM NO. 15

| DATE:        | June 6, 2018                                                                                     |
|--------------|--------------------------------------------------------------------------------------------------|
| FROM:        | Stephanie DeWolfe, City Manager                                                                  |
| PREPARED BY: | Karen Aceves, Principal Management Analyst<br>Mariam Lee Ko, Interim Finan