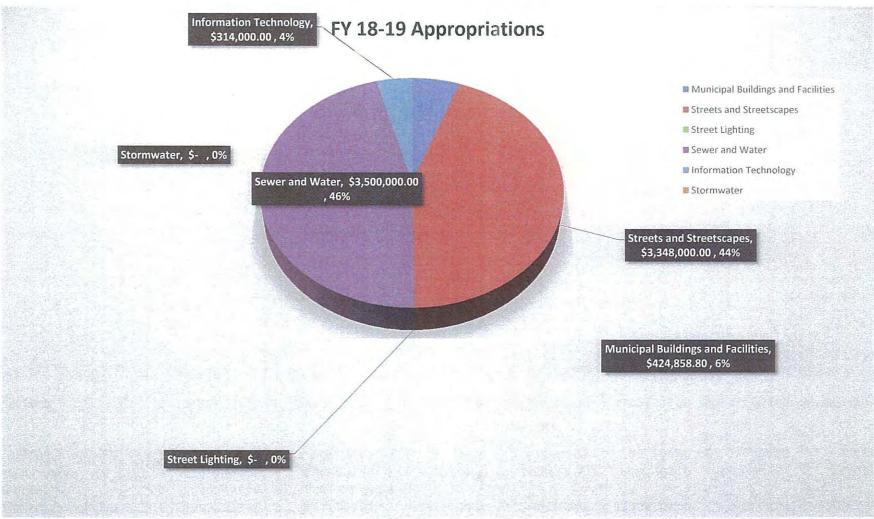

#### 15. <u>Approval of a Resolution Adopting the Fiscal Year 2018-19 Budget and Capital</u> <u>Improvement Plan</u>

#### Recommendation

Adopt a resolution entitled "A Resolution of the City Council of the City of South Pasadena, California, adopting the Fiscal Year 2018-19 Budget" and the Capital Improvement Plan.