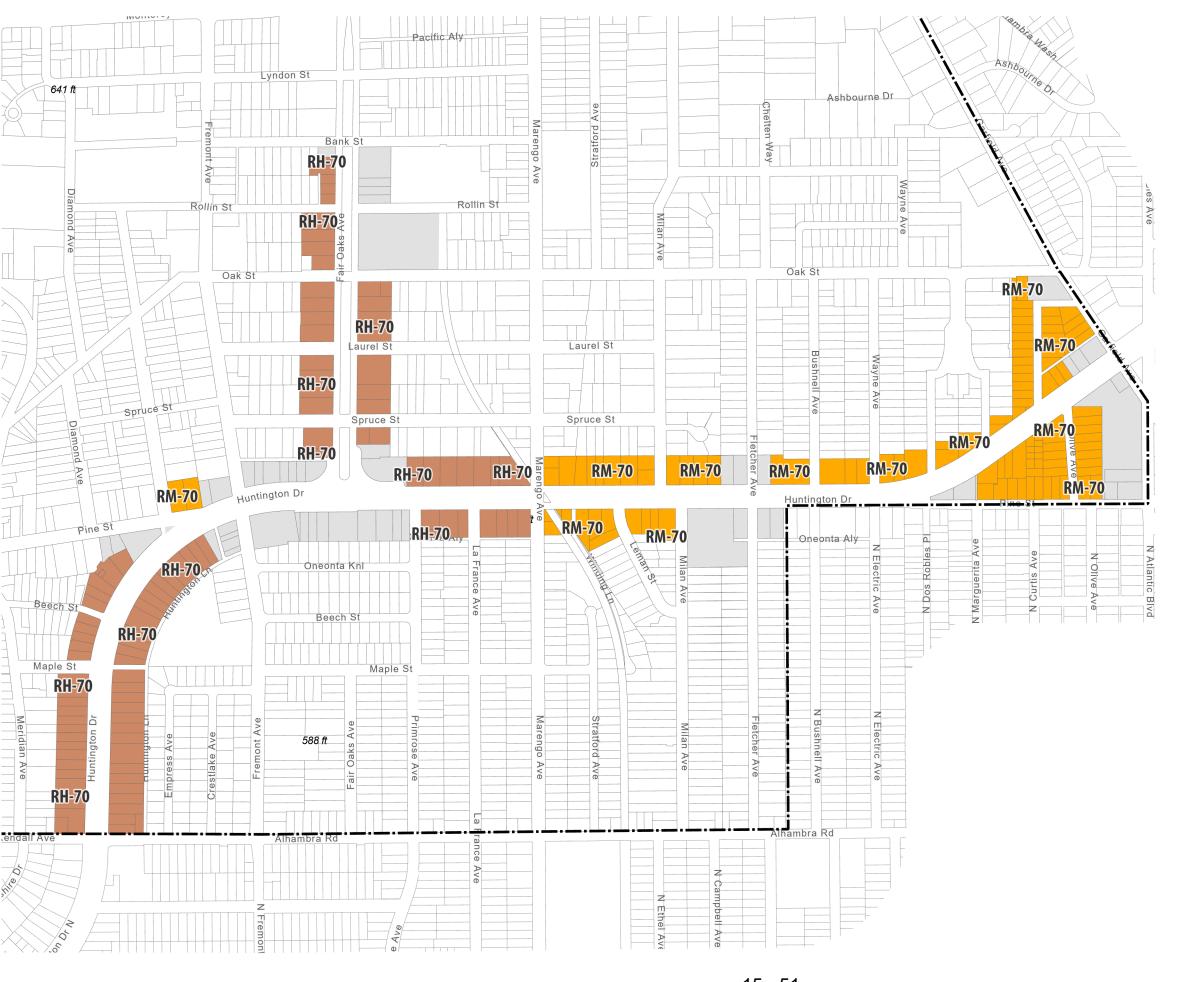

### **PUBLIC HEARING**

15. CONSIDER A RESOLUTION AMENDING THE GENERAL PLAN TO CREATE THE HOUSING OPPORTUNITY OVERLAY AND AN ORDINANCE TO AMEND THE ZONING CODE AND ZONING MAP TO CREATE THE HOUSING OPPORTUNITY OVERLAY ZONE ALLOWING FOR INCREASED DENSITY FOR CERTAIN PARCELS IN THE OSTRICH FARM MIXED-USE AREA AND HUNTINGTON DRIVE MIXED-USE AREA CONSISTENT WITH THE ADOPTED 6TH CYCLE HOUSING ELEMENT

### **ORDINANCE**

AN ORDINANCE OF THE CITY COUNCIL OF THE CITY OF SOUTH PASADENA, CALIFORNIA, ADOPTING A ZONING TEXT AMENDMENT AND ZONING MAP **AMENDING** AMENDMENT SOUTH **PASADENA** MUNICPAL CODE (SPMC) CHAPTER 36 (ZONING) RELATED TO INCREASED **DENSITY AND ESTABLISHING** THE HOUSING **OPPORTUNITY** OVERLAY ZONE, ALLOWING UP TO 70 DWELLING UNITS PER ACRE ON SELECTED PARCELS IN THE OSTRICH FARM MIXED-USE AREA AND HUNTINGTON DRIVE MIXED-USE AREA, CONSISTENT WITH THE ADOPTED 2021-2029 (6TH CYCLE) HOUSING **ELEMENT** 

### **RESOLUTION**

A RESOLUTION OF THE CITY COUNCIL OF THE CITY OF SOUTH PASADENA, CALIFORNIA, ADOPTING A GENERAL PLAN AMENDMENT AND A GENERAL PLAN LAND USE MAP AMENDMENT ESTABLISHING THE HOUSING OPPORTUNITY OVERLAY ALLOWING UP TO 70 DWELLING UNITS PER ACRE ON SELECTED PARCELS IN THE OSTRICH FARM MIXED-USE AREA AND THE HUNTINGTON DRIVE MIXED-USE AREA, AS DESCRIBED IN THE ADOPTED 6<sup>TH</sup> CYCLE HOUSING ELEMENT

### Recommendation

It is recommended that the City Council open the public hearing, receive public testimony on the project, and then:

- 1. Adopt a Resolution amending the General Plan and the General Plan Land Use Map creating and applying the Housing Opportunity (HO) Overlay land use designation allowing development of up to 70 dwelling units per acre for certain parcels; and
- 2. Introduce by title only and waive full reading of an Ordinance to approve a Zoning Text Amendment and Zoning Map Amendment to implement the necessary changes to the South Pasadena Municipal Code (SPMC) and Zoning Map consistent with the 2021-2029 Housing Element Programs as set forth in Exhibits A, B, and C of the Ordinance creating the Housing Opportunity Overlay Zone.