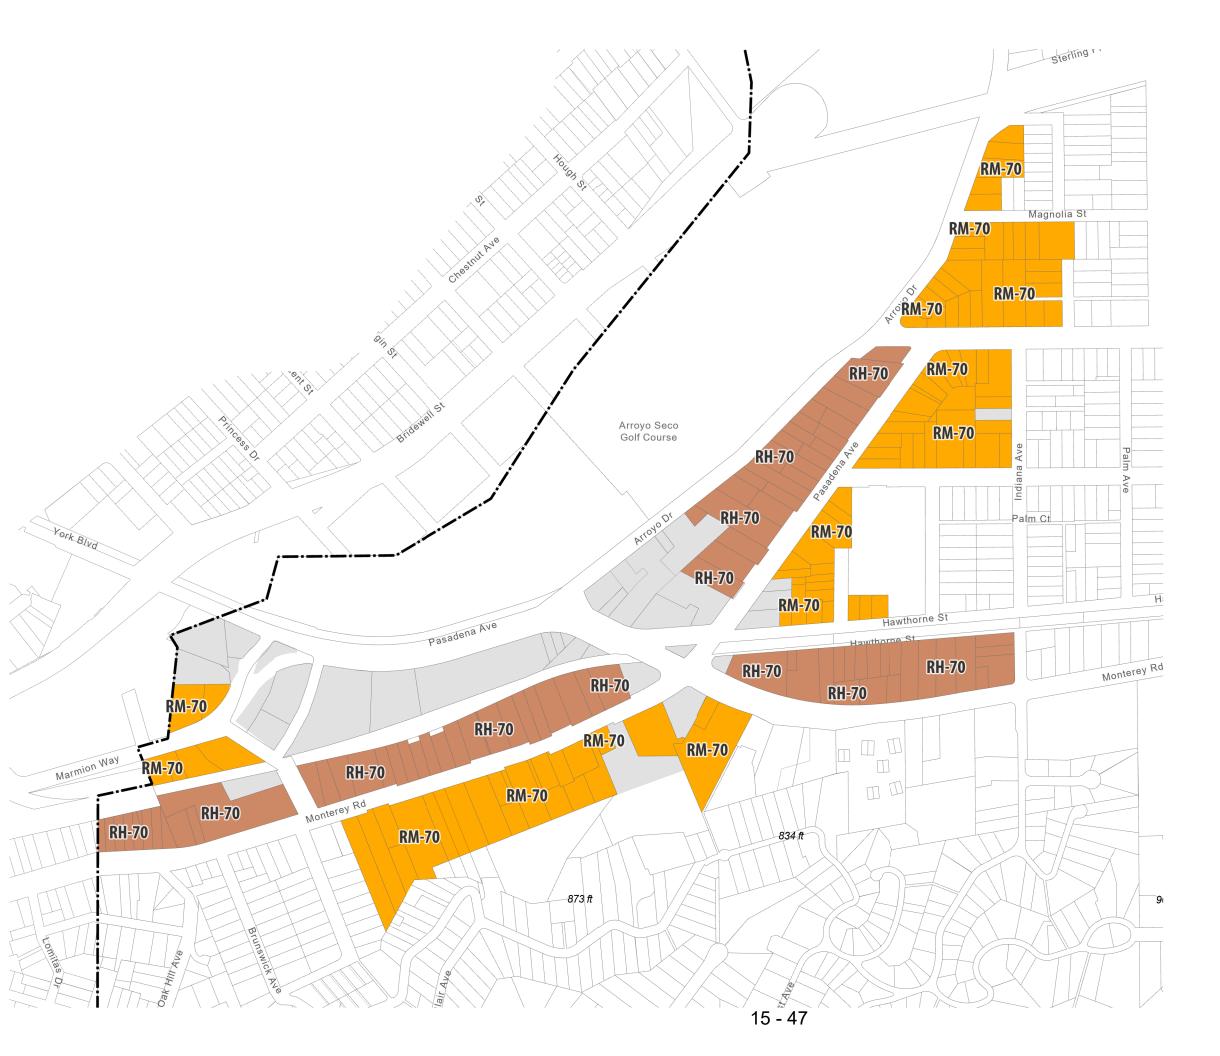

### **PUBLIC HEARING**

15. CONSIDER A RESOLUTION AMENDING THE GENERAL PLAN TO CREATE THE HOUSING OPPORTUNITY OVERLAY AND AN ORDINANCE TO AMEND THE ZONING CODE AND ZONING MAP TO CREATE THE HOUSING OPPORTUNITY OVERLAY ZONE ALLOWING FOR INCREASED DENSITY FOR CERTAIN PARCELS IN THE OSTRICH FARM MIXED-USE AREA AND HUNTINGTON DRIVE MIXED-USE AREA CONSISTENT WITH THE ADOPTED 6TH CYCLE HOUSING ELEMENT

### **ORDINANCE**

AN ORDINANCE OF THE CITY COUNCIL OF THE CITY OF SOUTH PASADENA, CALIFORNIA, ADOPTING A ZONING TEXT AMENDMENT AND ZONING MAP **AMENDING** AMENDMENT SOUTH **PASADENA** MUNICPAL CODE (SPMC) CHAPTER 36 (ZONING) RELATED TO INCREASED **DENSITY AND ESTABLISHING** THE HOUSING **OPPORTUNITY** OVERLAY ZONE, ALLOWING UP TO 70 DWELLING UNITS PER ACRE ON SELECTED PARCELS IN THE OSTRICH FARM MIXED-USE AREA AND HUNTINGTON DRIVE MIXED-USE AREA, CONSISTENT WITH THE ADOPTED 2021-2029 (6TH CYCLE) HOUSING **ELEMENT** 

### **RESOLUTION**

A RESOLUTION OF THE CITY COUNCIL OF THE CITY OF SOUTH PASADENA, CALIFORNIA, ADOPTING A GENERAL PLAN AMENDMENT AND A GENERAL PLAN LAND USE MAP AMENDMENT ESTABLISHING THE HOUSING OPPORTUNITY OVERLAY ALLOWING UP TO 70 DWELLING UNITS PER ACRE ON SELECTED PARCELS IN THE OSTRICH FARM MIXED-USE AREA AND THE HUNTINGTON DRIVE MIXED-USE AREA, AS DESCRIBED IN THE ADOPTED 6<sup>TH</sup> CYCLE HOUSING ELEMENT

### Recommendation

It is recommended that the City Council open the public hearing, receive public testimony on the project, and then:

- 1. Adopt a Resolution amending the General Plan and the General Plan Land Use Map creating and applying the Housing Opportunity (HO) Overlay land use designation allowing development of up to 70 dwelling units per acre for certain parcels; and
- 2. Introduce by title only and waive full reading of an Ordinance to approve a Zoning Text Amendment and Zoning Map Amendment to implement the necessary changes to the South Pasadena Municipal Code (SPMC) and Zoning Map consistent with the 2021-2029 Housing Element Programs as set forth in Exhibits A, B, and C of the Ordinance creating the Housing Opportunity Overlay Zone.