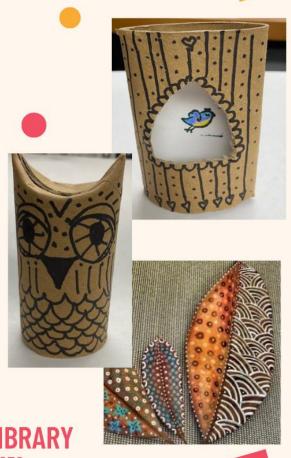

## Community Art Swap at the South Pasadena Public Library

South Pasadena (Calif.) – Community members are invited to start the South Pasadena Winter Arts Crawl at the South Pasadena Public Library at 1100 Oxley Street to join a free Community Art Swap on Saturday, February 11, 2023 from 3:30 p.m. – 5:30 p.m. Participants of all ages are encouraged to create mixed media arts and crafts and swap it with another creator's work.

Makers will be encouraged to use their imagination to re-use and repurpose a variety of recyclables and other materials and transform them into works of art. Their art will be added to the gallery of artworks on display for other participants to enjoy and swap. Join the fun and make something, take someone else's work and share the joy of creating.