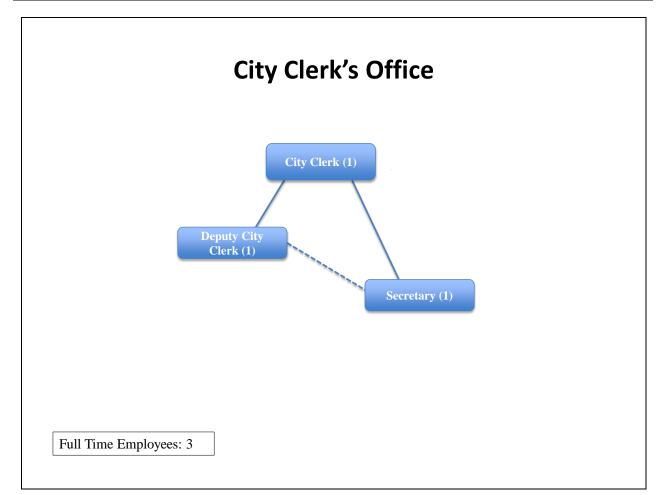

| 73,570   |
| Capital Outlay             | 11,300  | 7,025   | 6,559   | 20,000  | 84,554    | 22,000   |
| Total Expenses by Category | 319,053 | 377,287 | 314,529 | 491,091 | 429,460   | 390,037  |
|                            |         |         |         |         |           |          |
| [101-1021] City Clerk      | 276,539 | 287,049 | 313,808 | 351,241 | 353,351   | 389,387  |
| [101-1022] Elections       | 42,514  | 90,238  | 721     | 139,850 | 76,109    | 650      |
| Total Expenses by Program  | 319,053 | 377,287 | 314,529 | 491,091 | 429,460   | 390,037  |

| City Clerk<br>Deputy City Clerk | 1 |
|---------------------------------|---|
| Secretary                       | 1 |
| Total                           | 3 |

CITY CLERK Department Description and Authorized Positions



The City Clerk's Office consists of a full-time elected City Clerk who is also a City employee, and two full-time employees. Until May 2012, there had been a freeze on hiring for the position of Secretary since October 2010.

The City Clerk's Office focuses its activities on City Council-related matters, including preparing agenda packets for Council/Redevelopment Successor Agency meetings in cooperation with the City Manager; attending all meetings of the City Council, completing minutes and processing ordinances and resolutions adopted by the Council in accord with established requirements; posting agendas in accord with legal requirements; coordinating presentations and making arrangements for meetings; interfacing with the Mayor and City Council on behalf of staff, residents, outside