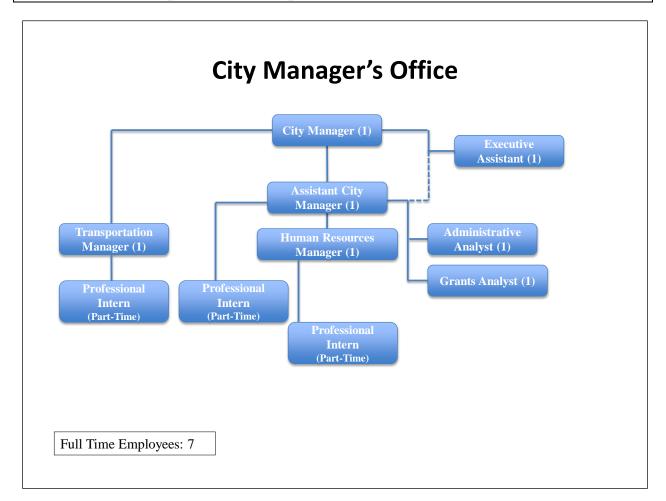

4,494         | 21,913         | 31,379         | 30,797         | 34,000            | 30,797           |
| [260-2110] CDBG Administration            | -              | -              | -              | -              | -                 | -                |
| Total Expenses by Program                 | 1,714,988      | 1,570,467      | 1,412,646      | 1,722,481      | 1,423,361         | 1,720,777        |

| City Manager            | 1 |
|-------------------------|---|
| Assistant City Manager  | 1 |
| Transportation Manager  | 1 |
| Human Resources Manager | 1 |
| Executive Assistant     | 1 |
| Administrative Analyst  | 1 |
| Grants Analyst          | 1 |
|                         |   |
| Total                   | 7 |

**CITY MANAGER** Department Description and Authorized Positions



The City Manager is appointed by the City Council and serves as the Chief Administrative Officer, ensuring that the policies of the Mayor and City Council are executed effectively and efficiently. Specific areas of responsibility include oversight 7 operating departments, investigation of complaints, recommendation of internal reorganizations, formulating and presenting the annual budget, and supervision of Administration, including Personnel, Transportation Planning, Legal Services, Risk Management, Redevelopment, and Grants Management.

The City Manager also coordinates the City's working relationship with local, regional, State, and Federal public agencies on issues and problems facing the City. This office also serves as the prime liaison between City administration, community groups