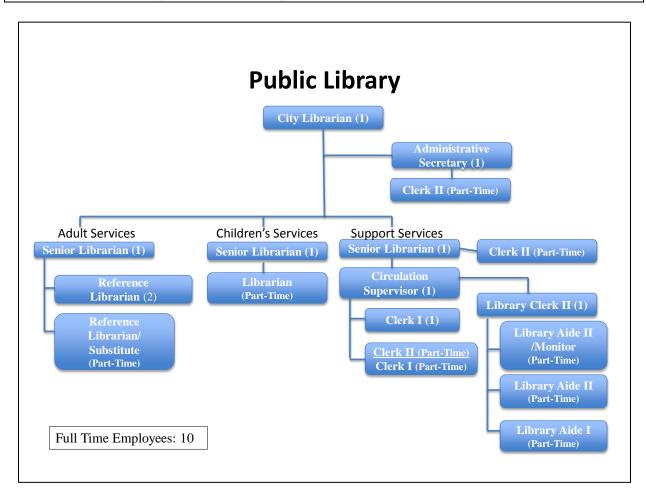

|           |           |
| [101-8011] Library                   | 1,578,836 | 1,571,656 | 1,586,023 | 1,528,146 | 1,532,319 | 1,525,231 |
| [280-8016] Public Library Fund Grant | 8,453     | 6,740     | 11,602    | 9,000     | -         | -         |
| Total Expenses by Program            | 1,587,289 | 1,578,395 | 1,597,625 | 1,537,146 | 1,532,319 | 1,525,231 |

| City Librarian              | 1  |
|-----------------------------|----|
| Senior Librarian            | 3  |
| Administrative Secretary    | 1  |
| Librarian                   | 2  |
| Library Technical Assistant | 1  |
| Library Clerk II            | 1  |
| Library Clerk I             | 1  |
|                             |    |
| Total                       | 10 |

LIBRARY Department Description and Authorized Positions



The South Pasadena Public Library is a public service organization with an accommodating facility that provides a balanced, important, attractive, and organized selection of books, DVDs, CDs, audio-books, magazines, newspapers, and other materials. The Library offers resources and services for the educational, cultural, informational, and recreational benefit of its users of all ages. The Library's public personal computer workstations and its wireless network are provided to allow users to access the Internet and a variety of practical, powerful databases, many of which are offered through the Library's dynamic, interactive website. The Library also provides space for studying, reading, meetings, and programs and events, many of which are sponsored by the Library and its many community