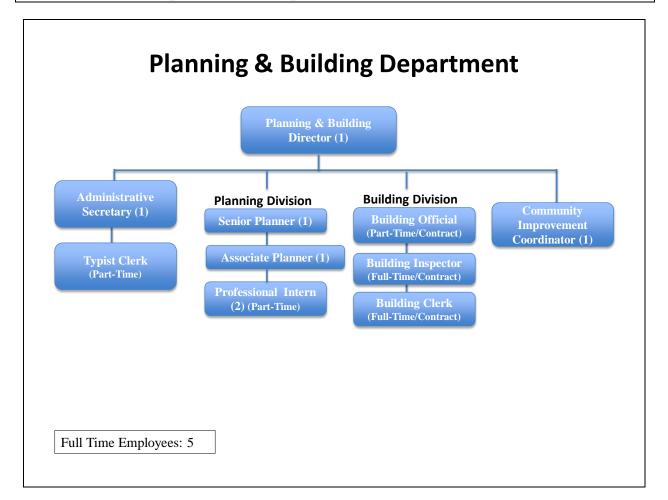

| 952,848  |
|                                       |         |         |         |         |           |          |
| [101-7101] Planning & Building        | 831,614 | 919,698 | 913,863 | 960,429 | 914,837   | 937,848  |
| [260-2120] Residential Rehabilitation | 13,480  | 1,895   | 4,985   | 20,000  | 4,800     | 15,000   |
| Total Expenses by Program             | 845,094 | 921,593 | 918,848 | 980,429 | 919,637   | 952,848  |

| Total                             | 5 |
|-----------------------------------|---|
| Administrative Secretary          | 1 |
| Community Improvement Coordinator | 1 |
| Associate Planner                 | 1 |
| Senior Planner                    | 1 |
| Planning & Building Director      | 1 |

PLANNING & BUILDING Department Description and Authorized Positions



The Planning & Building Department provides staff services to the Planning, Cultural Heritage Commissions and the Design Review Board. The planning staff administers land use and development regulations, processes land use permits, and undertakes long range land use planning. In addition, the Department is responsible for the planning and development review of the built environment in South Pasadena. The building staff enforces construction standards to safeguard life, health, and property by issuing permits, reviewing building plans for code compliance, and performing construction inspections. The code enforcement staff works with property owners to develop and secure compliance with the municipal codes regarding property maintenance and operations.

### PLANNING & BUILDING FY 2011/12 A