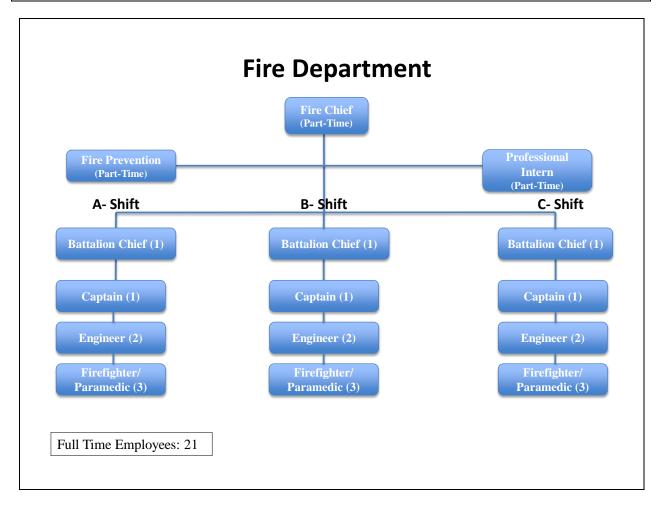

by Category | 3,849,787 | 4,115,689 | 3,862,797 | 4,182,366 | 4,145,578 | 4,063,814 |
|                            |           |           |           |           |           |           |
| [101-5011] Fire            | 3,781,911 | 3,939,057 | 3,821,609 | 4,125,366 | 4,048,233 | 4,063,814 |
| Total Expenses by Program  | 3,781,911 | 3,939,057 | 3,821,609 | 4,125,366 | 4,048,233 | 4,063,814 |

| Fire Chief                       | P/T |
|----------------------------------|-----|
| Battalion Chief                  | 3   |
| Fire Captain                     | 3   |
| Fire Engineer                    | 6   |
| Firefighter/Paramedic (3 frozen) | 12  |
|                                  |     |
| Total Full Time                  | 24  |

**FIRE** Department Description and Authorized Positions



The Fire Department provides for the protection of life, property, and the environment from the adverse effects of fires, medical emergencies, and hazardous conditions through progressive resource deployment. The Department offers Fire prevention programs and community education activities. The Fire Department provides emergency fire and life safety response services around the clock every day of the year.

### FIRE

### FY 2011/12 Accomplishments and Performance Measures

#### **Goal 1: Maintain Staff and Equipment to Respond to all Emergencies within the City** Performance Measures:

- Assist the Public Safety Commission with Fire Department related issues.
  - Goal met.
- Actively recruit personnel to fill open positions within the Fire department

   Goal met.
- Manage the compliance