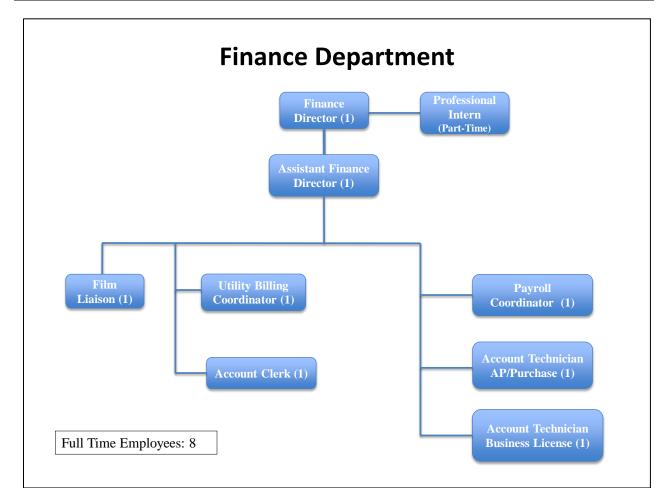

| 452,399   | 448,839   | 437,633   | 434,939   |
| [101-3032] Information Services | 170,814   | 203,007   | 206,123   | 266,630   | 266,400   | 195,500   |
| [500-3012] Utility Billing      | 562,500   | 586,893   | 620,919   | 614,394   | 560,934   | 556,136   |
| Total Expenses by Program       | 1,152,497 | 1,181,481 | 1,279,441 | 1,329,863 | 1,264,967 | 1,186,575 |

| Finance Director            | 1 |
|-----------------------------|---|
| Assistant Finance Director  | 1 |
| Utility Billing Coordinator | 1 |
| Payroll Coordinator         | 1 |
| Filming Liaison             | 1 |
| Accounting Technician       | 2 |
| Account Clerk               | 1 |
|                             |   |
| Total                       | 8 |

**FINANCE** Department Description and Authorized Positions



The Finance Department accounts for all City and Agency expenditures, administers business and animal licensing, manages several competitive grants in collaboration with other departments, prepares the biweekly payroll, prepares payment of all obligations for review and approval by the City Council, and sends out approved check warrants. In conjunction with, and subject to the independent certification of the City/Agency independent audit firm, the Department prepares the City's Comprehensive Annual Financial Report (CAFR). Under the direction of the City Manager, the Department prepares the City's annual budget.

The Finance Department administers the utility billing function to the City's almost 7,500 accounts for all water, refuse and sewer fees. This function includes administering d