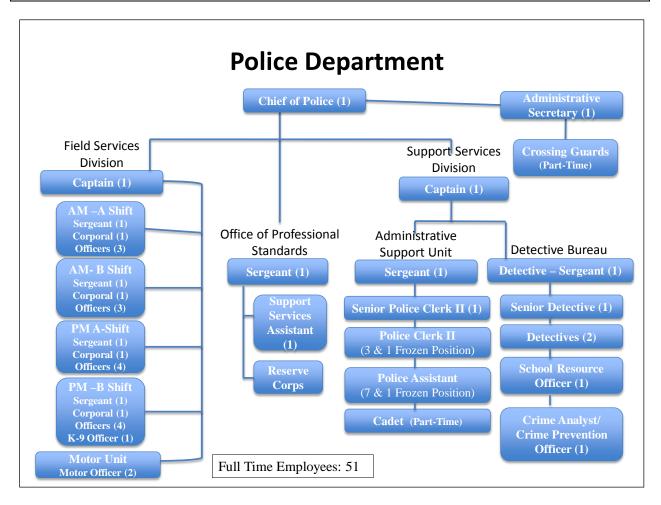

Police State Grant - AB 3229 | 105,337   | 110,977   | 35,125    | -         | 163,477   | -         |
| Total Expenses by Program               | 7,256,851 | 7,239,061 | 6,814,708 | 6,896,720 | 7,027,226 | 6,777,355 |

| Police Chief                | 1  |
|-----------------------------|----|
| Police Captain              | 2  |
| Police Sergeant             | 7  |
| Police Officer II           | 5  |
| Police Officer (2 frozen)   | 21 |
| Support Services Assistant  | 1  |
| Senior Police Clerk         | 1  |
| Police Clerk II (1 frozen)  | 4  |
| Senior Police Assistant     | 1  |
| Police Assistant (2 frozen) | 7  |
| Administrative Secretary    | 1  |
|                             |    |
| Total                       | 51 |

**POLICE** Department Description and Authorized Positions



The Police Department provides a full range of law enforcement and crime deterrence services. Services include street patrol, traffic patrol, crime investigation and analysis, parking enforcement, and a community crime prevention program. Support services for sworn officers include training, records, property evidence, dispatch center, and administrative support.

### **POLICE** FY 2011/12 Accomplishments and Performance Measures

Note: The budget document is prepared in early spring; therefore it is not possible to capture statistical data for the entire fiscal year. Therefore, the crime and traffic statistics for calendar year 2011 are used to measure the performance of the 2011-12 goals.

#### **Goal 1: Reduce Part One Crime by 5%**

• This goal was not met. In 2011 Part One Crime inc