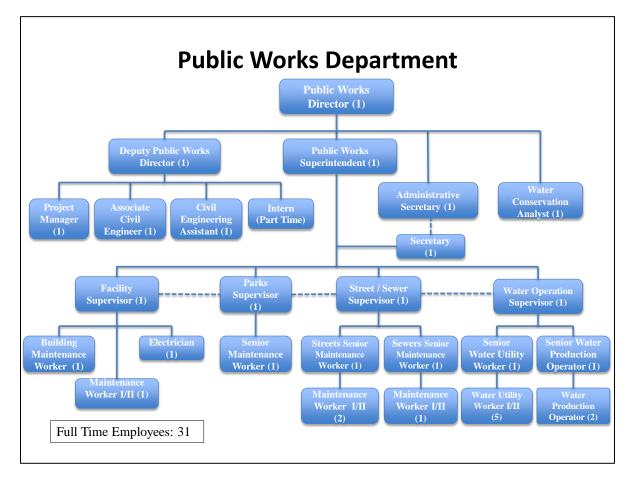

istant      | 1  |
| Administrative Secretary         | 1  |
| Secretary                        | 1  |
| Public Works Superintendent      | 1  |
| Facilities Supervisor            | 1  |
| Electrician                      | 1  |
| Building Maintenance Worker      | 1  |
| Parks Supervisor                 | 1  |
| Streets/Sewers Supervisor        | 1  |
| Water Production Supervisor      | 1  |
| Water Conservation Analyst       | 1  |
| Senior Maintenance Worker        | 3  |
| Water Production Operator        | 2  |
| Maintenance Worker I/II          | 4  |
| Senior Water Utility Worker      | 1  |
| Senior Water Production Operator | 1  |
| Water Utility Worker I/II        | 5  |
| Total                            | 31 |

**PUBLIC WORKS** Department Description and Authorized Positions



Public Works Administration coordinates all activities of the Public Works Department. It also reviews plans, issues permits, and provides inspections for private construction projects involving grading or public right-of-way work. In addition it is responsible for implementing the City's capital improvement projects.

The Parks Maintenance Division of the Public Works Department maintains the City's parks, playgrounds and medians in a safe and aesthetically pleasing manner. It also maintains and prunes trees in the public right-of-way and abates graffiti.

The Facilities Maintenance Division is responsible for providing routine maintenance, repairs, and minor modifications of all City buildings. They are also responsible for maintaining City-owned street lights and traffic signals.

The